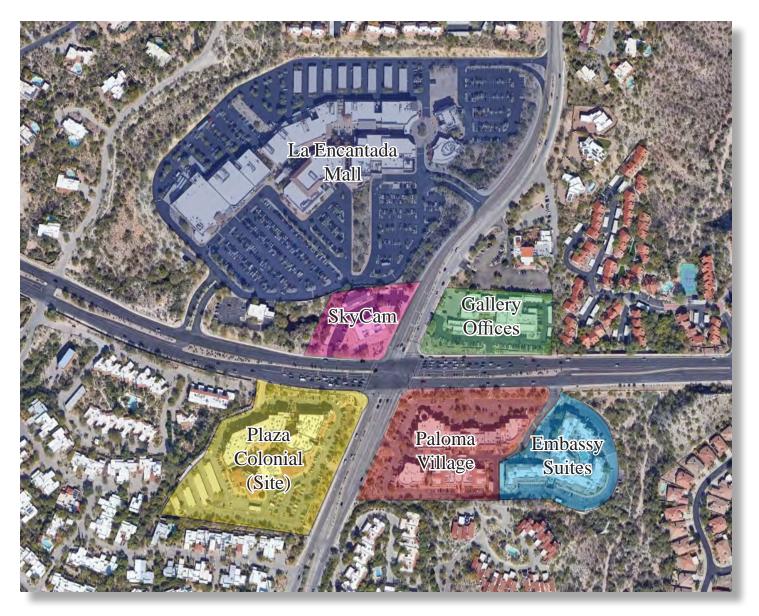

### Prime Foothills Office Space Available Plaza Colonial - SWC Campbell & Skyline 3,046 or 3,460 SF Available For Lease

For more information, please contact exclusive listing agents:

**John Yarborough** JohnY@PaulAshCRE.com

### Prime Foothills Retail & Office Space Plaza Colonial - SWC Campbell & Skyline 3,046 SF or 3,460 SF Available For Lease