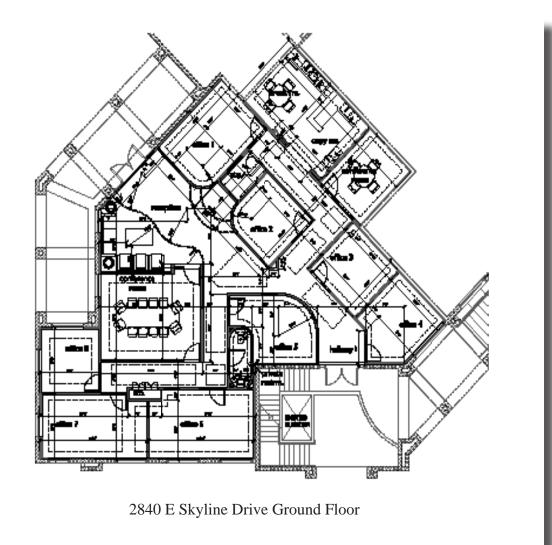

## Prime Foothills Office Space Available Plaza Colonial - SWC Campbell & Skyline Tucson's Premier Upscale Intersection - 3,046 SF

**John Yarborough** JohnY@PaulAshCRE.com

**David Carroll** DavidC@PaulAshCRE.com

## Prime Foothills Office Space Available Plaza Colonial - SWC Campbell & Skyline Tucson's Premier Upscale Intersection - 3,460 SF