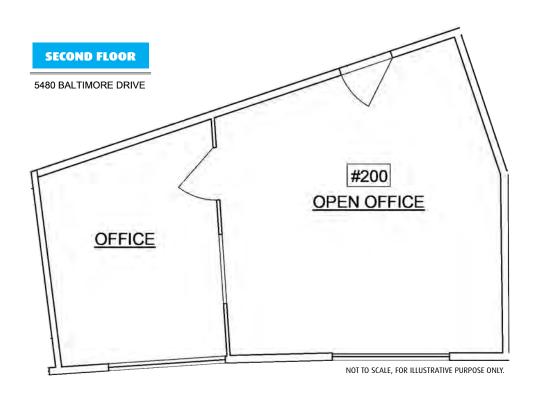

### **BALTIMORE POINT** 5480 BALTIMORE DRIVE, LA MESA CA 91942

| SUITE | SF                   | AVAILABLE                                                                                                                                                                  |
|-------|----------------------|----------------------------------------------------------------------------------------------------------------------------------------------------------------------------|
| 200   | 2-3 Person<br>Office | <ul> <li>1 Private Office with Open Work Area/Reception</li> <li>Spec Suite with New Finishes</li> <li>Available 30 Days Notice</li> <li>\$1,200/Mo + Utilities</li> </ul> |

### **BALTIMORE POINT** 5480 BALTIMORE DRIVE, LA MESA CA 91942

**SECOND FLOOR** 

5480 BALTIMORE DRIVE

| SUITE | SF                   | AVAILABLE                                                                                                                                                      |
|-------|----------------------|----------------------------------------------------------------------------------------------------------------------------------------------------------------|
| 204   | 2-3 Person<br>Office | <ul> <li>1 Private Office with Open Work Area/Reception</li> <li>Spec Suite with New Finishes</li> <li>Available Now</li> <li>\$1,200/M0 +Utilities</li> </ul> |