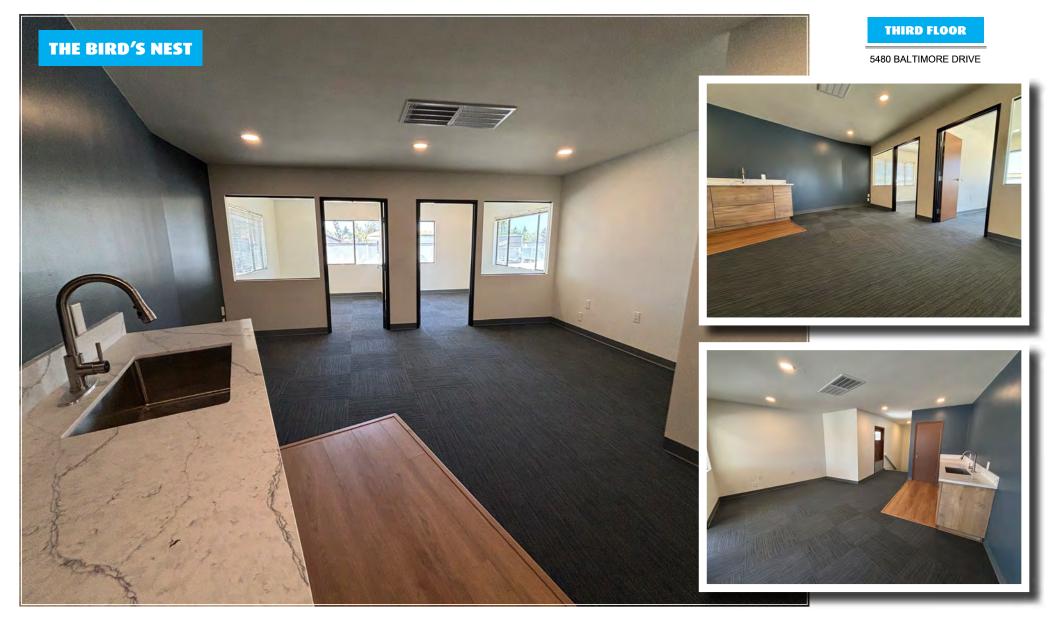

### **BALTIMORE POINT** 5480 BALTIMORE DRIVE, LA MESA CA 91942

THIRD FLOOR

5480 BALTIMORE DRIVE

| SUITE | SF  | AVAILABLE                                                                                                                                                                                          |
|-------|-----|----------------------------------------------------------------------------------------------------------------------------------------------------------------------------------------------------|
| 300   | 742 | <ul> <li>Secluded Private Location</li> <li>Spec Suite with New Finishes, Interior Windows</li> <li>2 Offices with a Kitchenette</li> <li>\$2.25/SF MG+Utilities</li> <li>Available Now</li> </ul> |