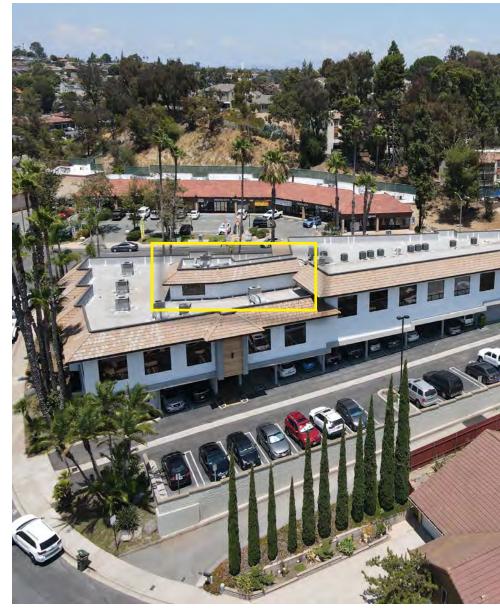

### **BALTIMORE POINT** 5480 BALTIMORE DRIVE, LA MESA CA 91942

**SECOND FLOOR** 

5480 BALTIMORE DRIVE

| SUITE | SF                   | AVAILABLE                                                                                                                                                      |
|-------|----------------------|----------------------------------------------------------------------------------------------------------------------------------------------------------------|
| 204   | 2-3 Person<br>Office | <ul> <li>1 Private Office with Open Work Area/Reception</li> <li>Spec Suite with New Finishes</li> <li>Available Now</li> <li>\$1,200/M0 +Utilities</li> </ul> |