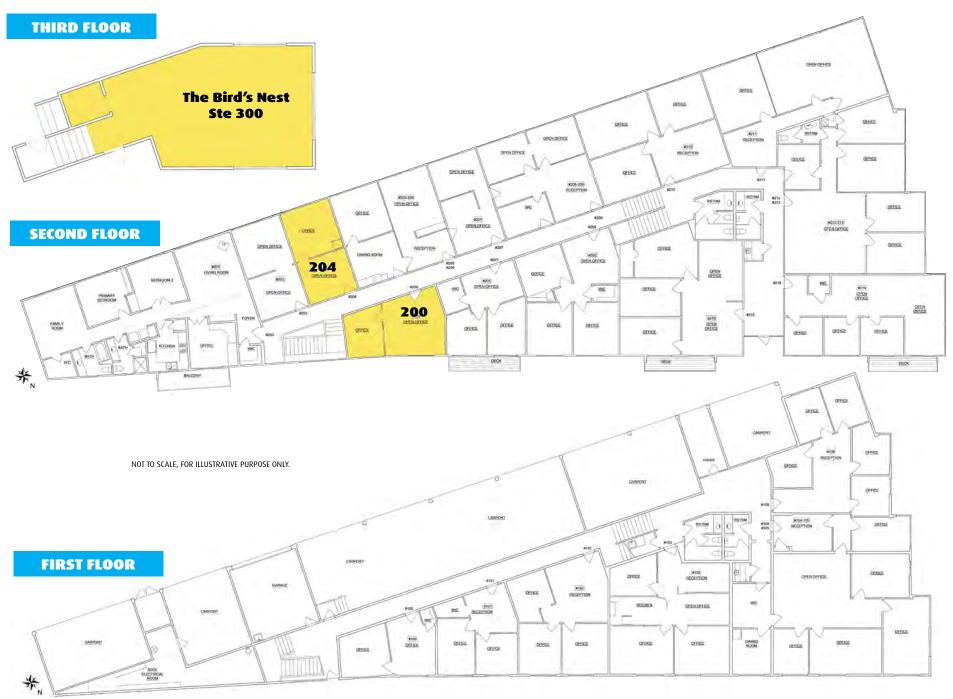

### **BALTIMORE POINT** 5480 BALTIMORE DRIVE, LA MESA CA 91942

| SUITE | SF                   | AVAILABLE                                                                                                                                                                  |
|-------|----------------------|----------------------------------------------------------------------------------------------------------------------------------------------------------------------------|
| 200   | 2-3 Person<br>Office | <ul> <li>1 Private Office with Open Work Area/Reception</li> <li>Spec Suite with New Finishes</li> <li>Available 30 Days Notice</li> <li>\$1,200/Mo + Utilities</li> </ul> |

### **BALTIMORE POINT** 5480 BALTIMORE DRIVE, LA MESA CA 91942

**SECOND FLOOR** 

5480 BALTIMORE DRIVE

| SUITE | SF                   | AVAILABLE                                                                                                                                                      |
|-------|----------------------|----------------------------------------------------------------------------------------------------------------------------------------------------------------|
| 204   | 2-3 Person<br>Office | <ul> <li>1 Private Office with Open Work Area/Reception</li> <li>Spec Suite with New Finishes</li> <li>Available Now</li> <li>\$1,200/M0 +Utilities</li> </ul> |

### **BALTIMORE POINT** 5480 BALTIMORE DRIVE, LA MESA CA 91942

THIRD FLOOR

5480 BALTIMORE DRIVE

| SUITE | SF  | AVAILABLE                                                                                                                                                                                          |
|-------|-----|----------------------------------------------------------------------------------------------------------------------------------------------------------------------------------------------------|
| 300   | 742 | <ul> <li>Secluded Private Location</li> <li>Spec Suite with New Finishes, Interior Windows</li> <li>2 Offices with a Kitchenette</li> <li>\$2.25/SF MG+Utilities</li> <li>Available Now</li> </ul> |