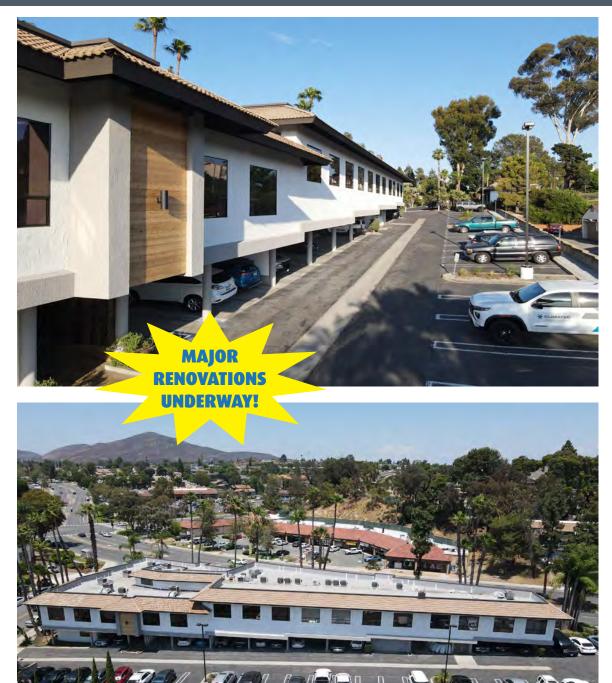

#### **BALTIMORE POINT** 5480 BALTIMORE DRIVE, LA MESA CA 91942

NEW OWNERSHIP | REVITALIZED WORKSPACE IN PROGRESS PROFESSIONAL OFFICE SUITES

#### **RENOVATIONS UNDERWAY**

Modernized Exterior Paint & Landscaping

**Revitalized Common Areas** 

Spec Built Office Suite(s)

Collaborative Workspaces and Kitchenettes

Renovated Restrooms

New Monument Signage

Digitized Directories

Parking Lot Resurfaced and Striped

New Energy Efficient Lighting Throughout

Ask about Accessible Accommodations

Other Various Capital Improvements