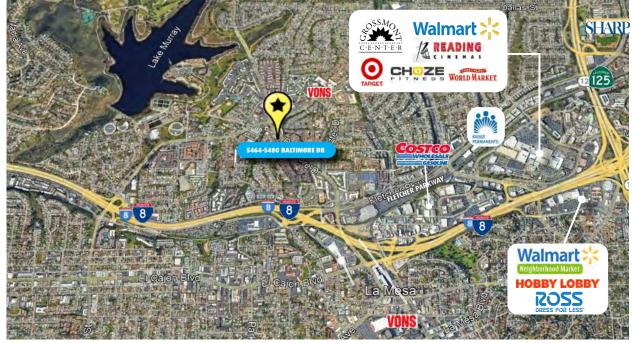

#### **BALTIMORE POINT** 5480 BALTIMORE DRIVE, LA MESA CA 91942

- Professional Image
- Ample Reserved & Guest Parking
- Cable & T1 Internet Service Available
- After Hours Key Card Security
- Janitorial Service Included
- Common Area Lounges & Restrooms
- Monument Signage Available
- Well located in desirable City of La Mesa
- Walking Distance to Many Restaurants
- Seconds to/from I-8, Hwy 125 Freeways

The city of La Mesa is located 9 miles east of Downtown San Diego, in San Diego County. The population was 57,065 at the 2010 census, up from 54,749 at the 2000 census. Centrally located in the rolling hills of San Diego County, La Mesa is known as the Jewel of the Hills. A near perfect climate, tree-lined streets, walkable neighborhoods, easy access to retail and commercial areas, and a quaint downtown village making La Mesa a highly desirable community in which to live and work.