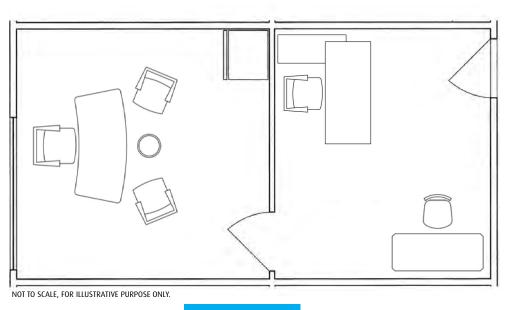

### **BALTIMORE POINT** 5480 BALTIMORE DRIVE, LA MESA CA 91942

| SUITE | SF                   | AVAILABLE                                                                                                                                                                  |
|-------|----------------------|----------------------------------------------------------------------------------------------------------------------------------------------------------------------------|
| 200   | 2-3 Person<br>Office | <ul> <li>1 Private Office with Open Work Area/Reception</li> <li>Spec Suite with New Finishes</li> <li>Available 30 Days Notice</li> <li>\$1,200/Mo + Utilities</li> </ul> |