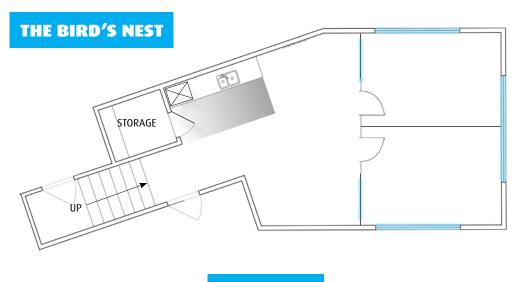

### **BALTIMORE POINT** 5480 BALTIMORE DRIVE, LA MESA CA 91942

THIRD FLOOR

5480 BALTIMORE DRIVE

| SUITE | SF  | AVAILABLE                                                                                                                                                                                          |
|-------|-----|----------------------------------------------------------------------------------------------------------------------------------------------------------------------------------------------------|
| 300   | 742 | <ul> <li>Secluded Private Location</li> <li>Spec Suite with New Finishes, Interior Windows</li> <li>2 Offices with a Kitchenette</li> <li>\$2.25/SF MG+Utilities</li> <li>Available Now</li> </ul> |