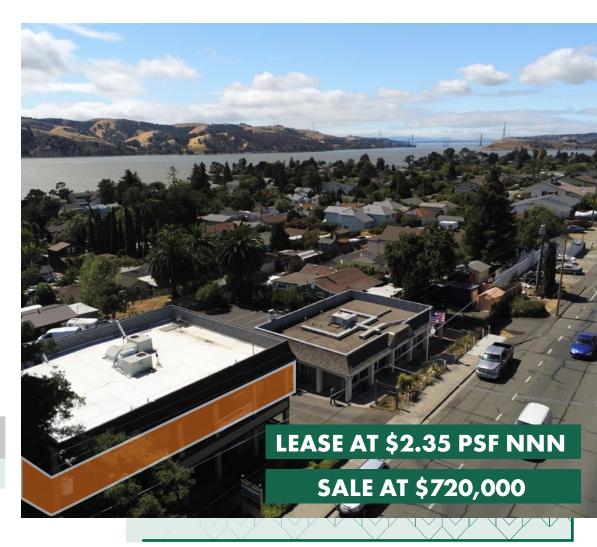

## **306-308 MILITARY W** | FOR SALE OR LEASE PROFESSIONAL OFFICE CONDOS AVAILABLE IN BENICIA, CA 94510

## REDUCED PRICE: \$720,000

**2 SUITES - CAN BE SOLD SEPARATELY!** 

LEASE: \$2.35 PSF NNN

Matt Hatfield Senior Director 925.296.3310 matt.hatfield@tricommercial.com LIC: #01937755

Clayton Temple Sales & Leasing Associate 925-296-3311 clayton.temple@tricommercial.com LIC: #02006440

## PROFESSIONAL OFFICE CONDO ±1,627 SF (ENTIRE SECOND FLOOR)

- Do not disturb tenant, occupied on a month-tomonth basis
- APNs: 0087-612-010, 0087-612-020 (2 legal units out of 4-unit complex). Condos can be purchased separately
- 360° walk-around balcony
- Water views panoramic horizon view
- Ample Parking
- Serene Setting
- 3 private offices, large open area, currently used as a dental office.
- extensive plumbing throughout
- x-ray room and storage/lab space
- Zoning permits residential conversion, subject to Building Department approval.