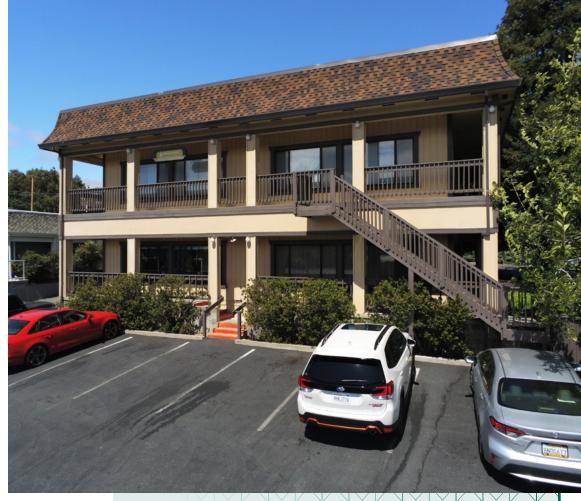

## PROFESSIONAL OFFICE CONDO ±1,627 SF (ENTIRE SECOND FLOOR)

- Do not disturb tenant, occupied on a month-tomonth basis
- APNs: 0087-612-010, 0087-612-020 (2 legal units out of 4-unit complex). Condos can be purchased separately
- 360° walk-around balcony
- Water views panoramic horizon view
- Ample Parking
- Serene Setting
- 3 private offices, large open area, currently used as a dental office.
- extensive plumbing throughout
- x-ray room and storage/lab space
- Zoning permits residential conversion, subject to Building Department approval.

## PROFESSIONAL OFFICE CONDO ±1,627 SF (ENTIRE SECOND FLOOR)