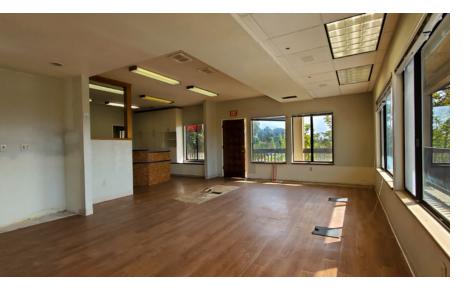

## PROFESSIONAL OFFICE CONDO ±1,627 SF (ENTIRE SECOND FLOOR)

- Do not disturb tenant, occupied on a month-tomonth basis
- APNs: 0087-612-010, 0087-612-020 (2 legal units out of 4-unit complex). Condos can be purchased separately
- 360° walk-around balcony
- Water views panoramic horizon view
- Ample Parking
- Serene Setting
- 3 private offices, large open area, currently used as a dental office.
- extensive plumbing throughout
- x-ray room and storage/lab space
- Zoning permits residential conversion, subject to Building Department approval.

## PROFESSIONAL OFFICE CONDO ±1,627 SF (ENTIRE SECOND FLOOR)