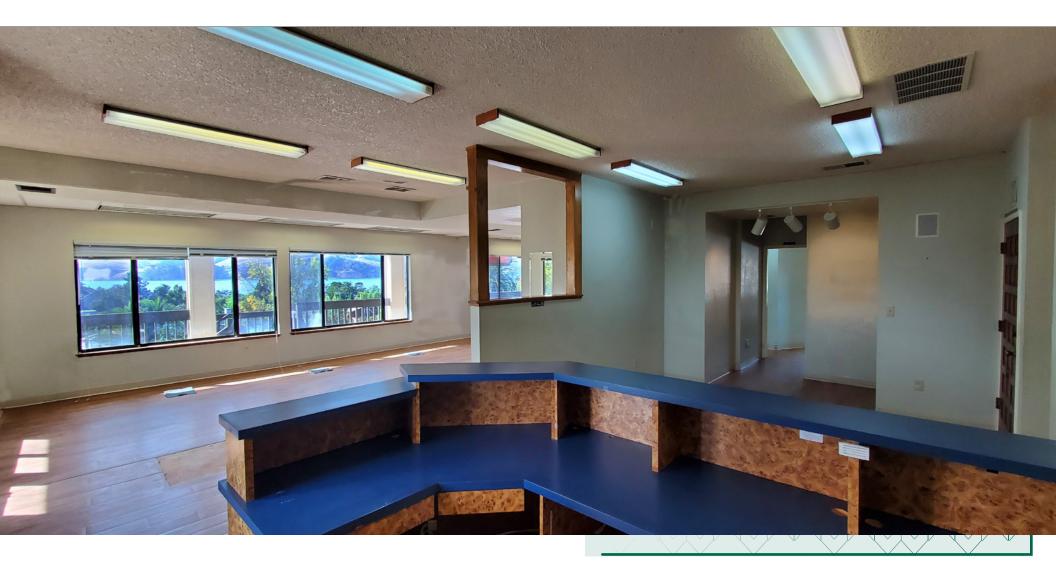

## PROFESSIONAL OFFICE CONDO ±1,627 SF (ENTIRE SECOND FLOOR)

- Do not disturb tenant, occupied on a month-tomonth basis
- APNs: 0087-612-010, 0087-612-020 (2 legal units out of 4-unit complex). Condos can be purchased separately
- 360° walk-around balcony
- Water views panoramic horizon view
- Ample Parking
- Serene Setting
- 3 private offices, large open area, currently used as a dental office.
- extensive plumbing throughout
- x-ray room and storage/lab space
- Zoning permits residential conversion, subject to Building Department approval.

## PROFESSIONAL OFFICE CONDO ±1,627 SF (ENTIRE SECOND FLOOR)