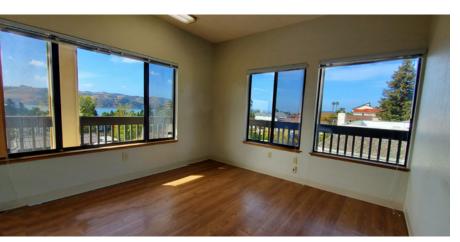

## PROFESSIONAL OFFICE CONDO ±1,627 SF (ENTIRE SECOND FLOOR)

- Do not disturb tenant, occupied on a month-tomonth basis
- APNs: 0087-612-010, 0087-612-020 (2 legal units out of 4-unit complex). Condos can be purchased separately
- 360° walk-around balcony
- Water views panoramic horizon view
- Ample Parking
- Serene Setting
- 3 private offices, large open area, currently used as a dental office.
- extensive plumbing throughout
- x-ray room and storage/lab space
- Zoning permits residential conversion, subject to Building Department approval.

## PROFESSIONAL OFFICE CONDO ±1,627 SF (ENTIRE SECOND FLOOR)