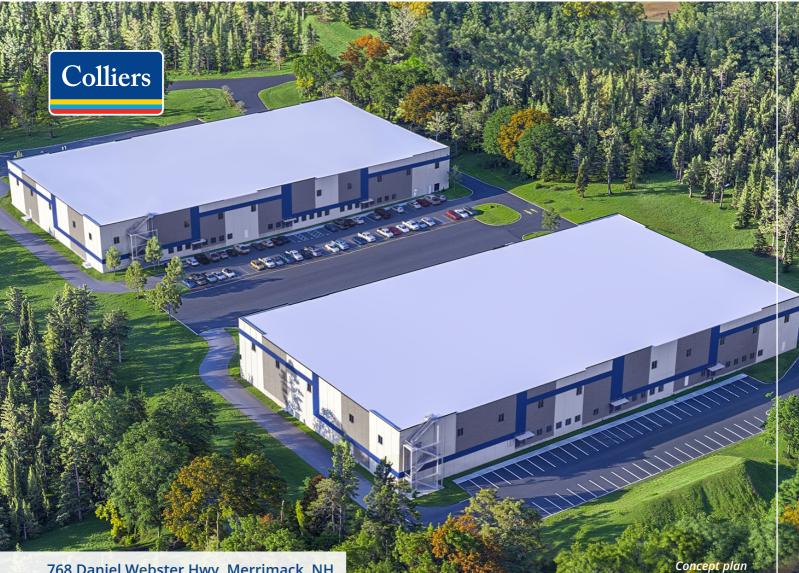

768 Daniel Webster Hwy, Merrimack, NH

#### **Property Highlights**

- APPROVED! 16,000± to 135,800± SF available in two adjacent buildings
- Units to include drive-ins and loading docks; number TBD per tenant
- Flexible floor plans allow for different configurations
- Scheduled for completion in 2025
- Property will be serviced by public water, septic, natural gas, and electric
- Well-positioned between Route 3/Daniel Webster Highway and the Everett Turnpike at Exit 13 and Raymond Wieczorek Drive