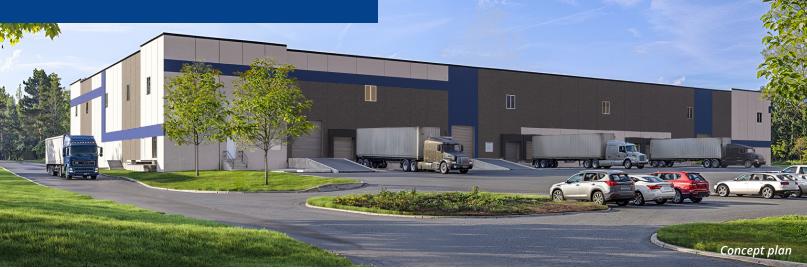

New construction build-to-suit

Flexible floorplans

#### **Property Highlights**

- APPROVED! 16,000± to 135,800± SF available in two adjacent buildings
- Units to include drive-ins and loading docks; number TBD per tenant
- Flexible floor plans allow for different configurations
- Scheduled for completion in 2025
- Property will be serviced by public water, septic, natural gas, and electric
- Well-positioned between Route 3/Daniel Webster Highway and the Everett Turnpike at Exit 13 and Raymond Wieczorek Drive