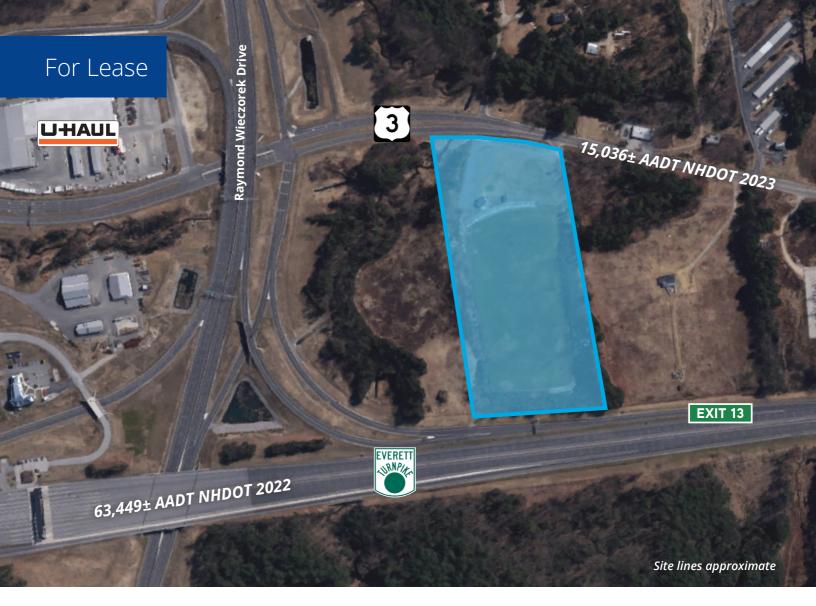

### Specifications

| Lease Rate:                | Call for details                                    |
|----------------------------|-----------------------------------------------------|
| Accessibility:             | Located between Route<br>Everett Turnpike at Exit   |
| Parking:                   | TBD                                                 |
| Zoning:                    | Commercial/Industrial                               |
| Utilities:                 | Municipal water & seption<br>Natural gas            |
| Road Frontage:             | 550'± on Daniel Webster<br>500'± on FE Everett Turn |
| Loading Docks & Drive-ins: | Customizable                                        |
| Clear Height:              | 28'± to 32'±                                        |
| Floors:                    | 1                                                   |
| Acreage:                   | 14.97±                                              |
| Available SF:              | 16,000± to 135,800±                                 |
| Total Building SF:         | Up to 135,800± in 2 buil                            |
| Year Built:                | TBD                                                 |
| Building Type:             | Flex/warehouse/distribu                             |
| Location:                  | Merrimack, NH 03054                                 |
| Address:                   | 768 Daniel Webster High                             |

hway

ution

ldings

er Highway mpike

ic

e 3 and the 13

Quick access to & from Route 3 highway system

Highly visible

#### **Property Highlights**

- APPROVED! 16,000± to 135,800± SF available in two adjacent buildings
- Units to include drive-ins and loading docks; number TBD per tenant
- Flexible floor plans allow for different configurations
- Scheduled for completion in 2025
- Property will be serviced by public water, septic, natural gas, and electric
- Well-positioned between Route 3/Daniel Webster Highway and the Everett Turnpike at Exit 13 and Raymond Wieczorek Drive