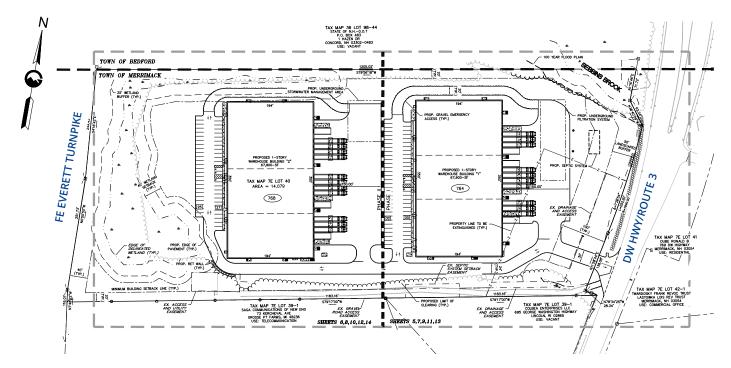

### Sample Floor Plan

Site Plan

### Specifications

| Lease Rate:                | Call for details                                    |
|----------------------------|-----------------------------------------------------|
| Accessibility:             | Located between Route<br>Everett Turnpike at Exit   |
| Parking:                   | TBD                                                 |
| Zoning:                    | Commercial/Industrial                               |
| Utilities:                 | Municipal water & seption<br>Natural gas            |
| Road Frontage:             | 550'± on Daniel Webster<br>500'± on FE Everett Turn |
| Loading Docks & Drive-ins: | Customizable                                        |
| Clear Height:              | 28'± to 32'±                                        |
| Floors:                    | 1                                                   |
| Acreage:                   | 14.97±                                              |
| Available SF:              | 16,000± to 135,800±                                 |
| Total Building SF:         | Up to 135,800± in 2 buil                            |
| Year Built:                | TBD                                                 |
| Building Type:             | Flex/warehouse/distribu                             |
| Location:                  | Merrimack, NH 03054                                 |
| Address:                   | 768 Daniel Webster High                             |

hway

ution

ldings

er Highway mpike

ic

e 3 and the 13

Quick access to & from Route 3 highway system

Highly visible