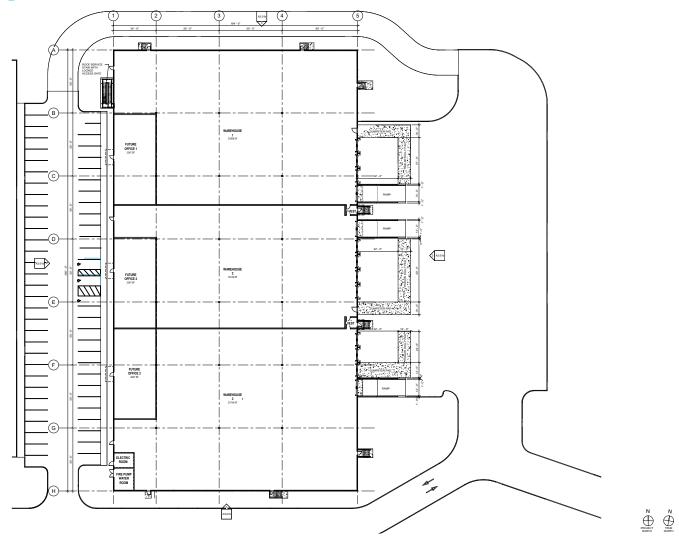

768 Daniel Webster Hwy, Merrimack, NH

## High Bay Flex/Warehouse **Build-to-Suit**

**Bob Rohrer Managing Director** +1 603 860 2233 bob.rohrer@colliers.com **Doug Martin** Vice President +1 603 493 8784 doug.martin@colliers.com 175 Canal Street, Suite 401 Manchester, NH 03101 +1 603 623 0100 colliersnh.com

Information herein has been obtained from sources deemed reliable, however its accuracy cannot be guaranteed by Colliers International | New Hampshire & Maine. The user is required to conduct their own due diligence and verification. Colliers International | New Hampshire & Maine is independently owned and operated.



# Specifications



### Sample Floor Plan



Site Plan



### Specifications

| Lease Rate:                | Call for details                                    |
|----------------------------|-----------------------------------------------------|
| Accessibility:             | Located between Route<br>Everett Turnpike at Exit   |
| Parking:                   | TBD                                                 |
| Zoning:                    | Commercial/Industrial                               |
| Utilities:                 | Municipal water & seption<br>Natural gas            |
| Road Frontage:             | 550'± on Daniel Webster<br>500'± on FE Everett Turn |
| Loading Docks & Drive-ins: | Customizable                                        |
| Clear Height:              | 28'± to 32'±                                        |