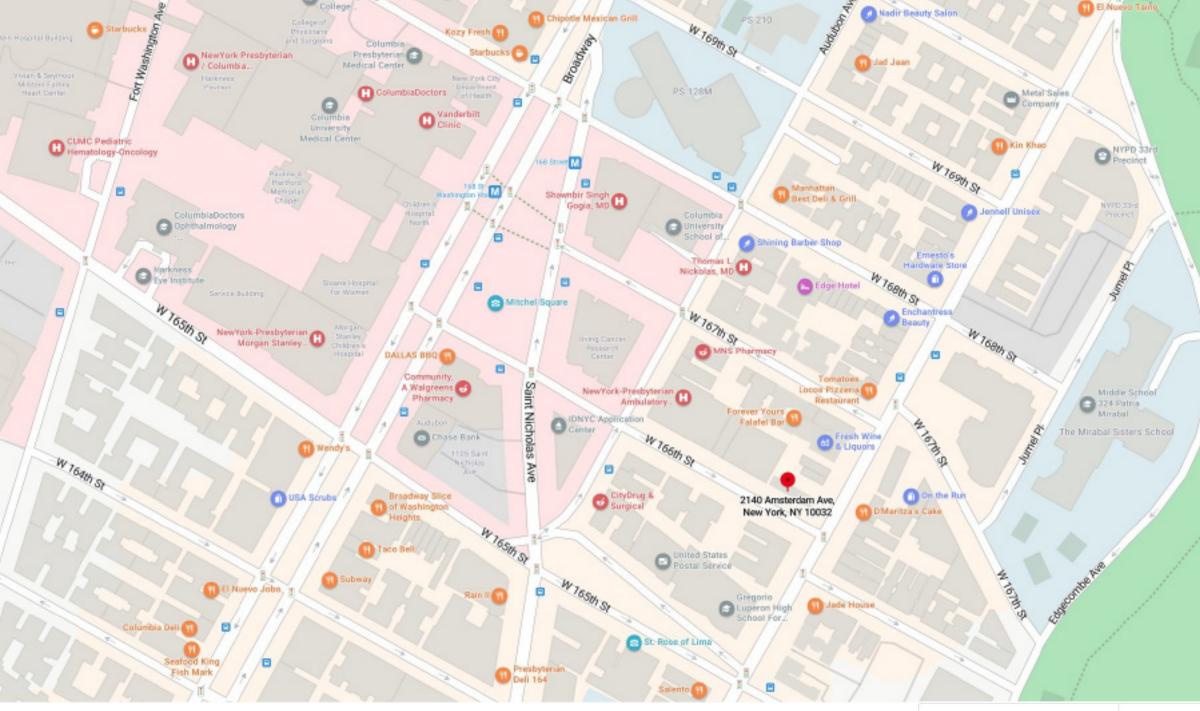

# 2140 AMSTERDAM AVE.NEW York, NY 1031

# LOCATED IN CLOSE PROXIMITY TO Columbia presbyterian.