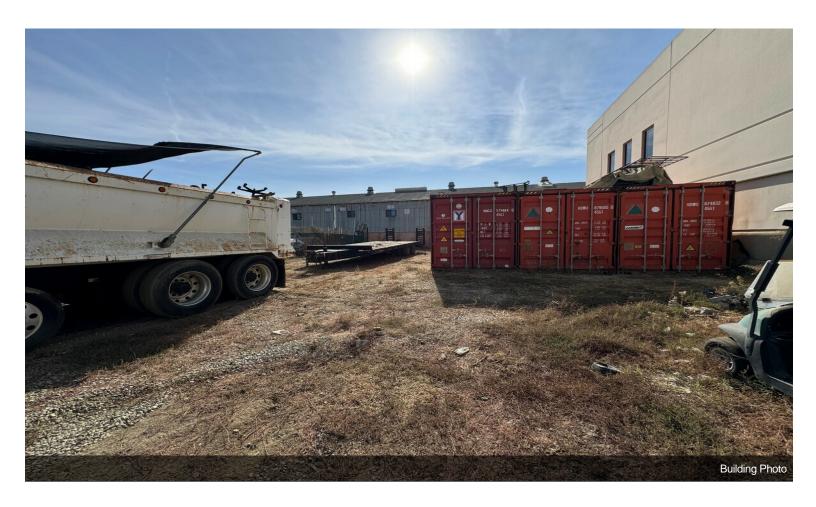

### 1420 W Holt Ave

\$899,000

Property was recently completely renovated. New roof, windows, doors, electrical, flooring, paint, stucco, etc. This would be an ideal location for a contractor, landscape company, equipment yard, vehicle storage, as well other retail and medical uses. Owner can do a sale-leaseback or can vacate within 60 days for an owner-user....

- Contractor Storage Yard
- Potential Medical Office
- High traffic street
- Recently Renovated

1420 W Holt Ave, Pomona, CA 91768