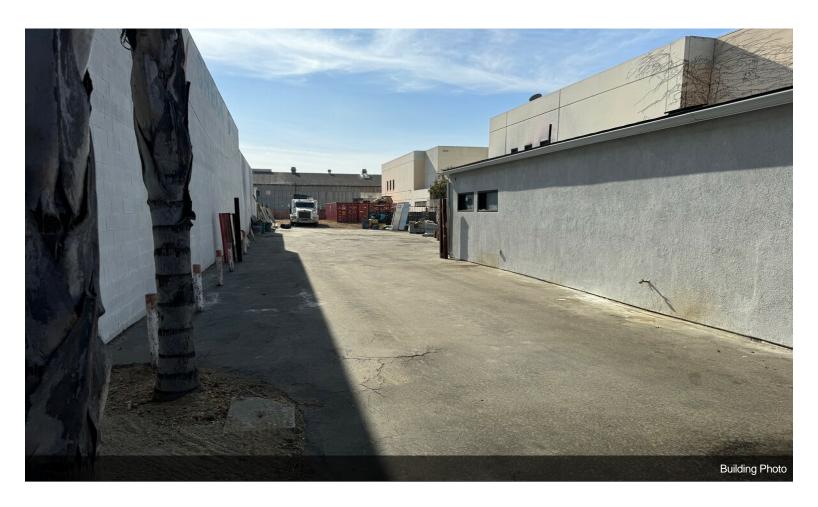

### 1420 W Holt Ave

\$899,000

Property was recently completely renovated. New roof, windows, doors, electrical, flooring, paint, stucco, etc. This would be an ideal location for a contractor, landscape company, equipment yard, vehicle storage, as well other retail and medical uses. Owner can do a sale-leaseback or can vacate within 60 days for an owner-user....

- Contractor Storage Yard
- Potential Medical Office
- High traffic street
- Recently Renovated

1420 W Holt Ave, Pomona, CA 91768