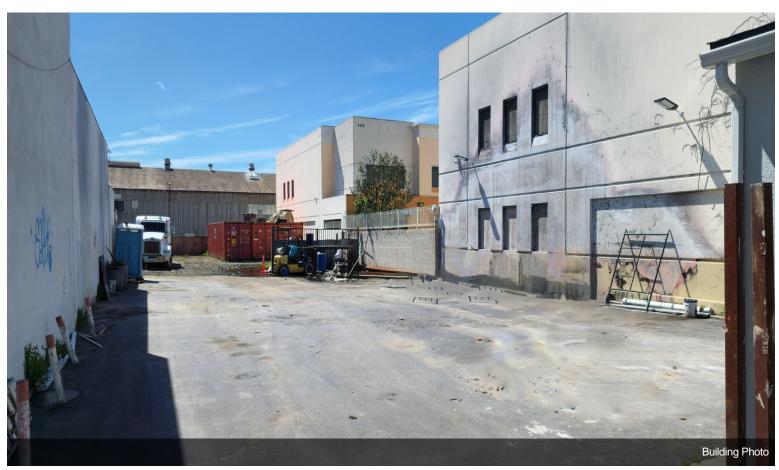

### 1420 W Holt Ave

\$899,000

Property was recently completely renovated. New roof, windows, doors, electrical, flooring, paint, stucco, etc. This would be an ideal location for a contractor, landscape company, equipment yard, vehicle storage, as well other retail and medical uses. Owner can do a sale-leaseback or can vacate within 60 days for an owner-user....

- Contractor Storage Yard
- Potential Medical Office
- High traffic street
- Recently Renovated

1420 W Holt Ave, Pomona, CA 91768