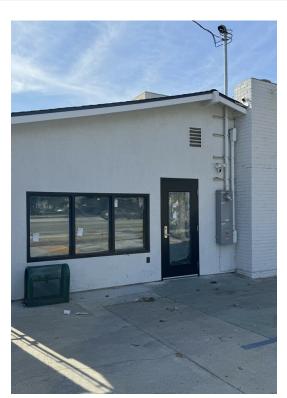

### 1420 W Holt Ave

\$899,000

Property was recently completely renovated. New roof, windows, doors, electrical, flooring, paint, stucco, etc. This would be an ideal location for a contractor, landscape company, equipment yard, vehicle storage, as well other retail and medical uses. Owner can do a sale-leaseback or can vacate within 60 days for an owner-user....

- Contractor Storage Yard
- Potential Medical Office
- High traffic street
- Recently Renovated

1420 W Holt Ave, Pomona, CA 91768