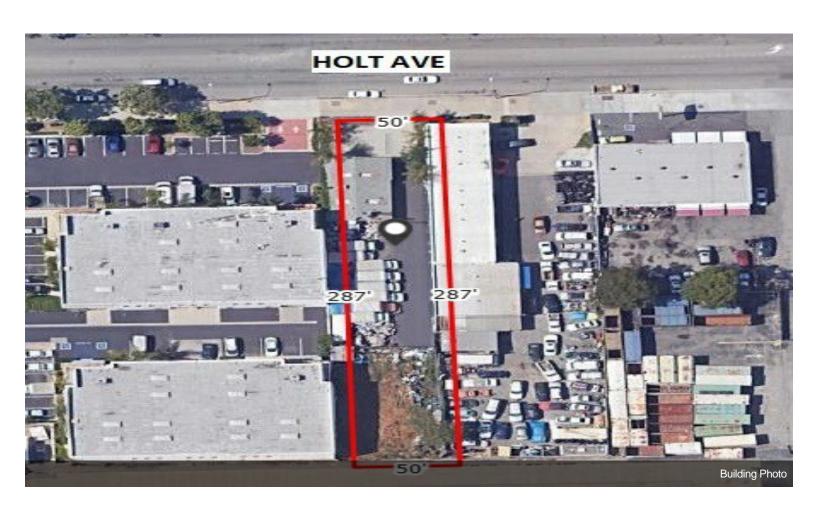

**1420 W Holt Ave** 1420 W Holt Ave, Pomona, CA 91768

Ramses Nava Meadow Highlands LLC 19745 E Colima Rd,Rowland Heights, CA 91748 ramses@meadowhighland.com (949) 828-0083

| Price:                  | \$899,000                |
|-------------------------|--------------------------|
| Property Type:          | Office                   |
| Property Subtype:       | Medical                  |
| Building Class:         | С                        |
| Sale Type:              | Investment or Owner User |
| Cap Rate:               | 6.67%                    |
| Lot Size:               | 0.33 AC                  |
| Gross Building Area:    | 1,915 SF                 |
| Rentable Building Area: | 1,536 SF                 |
| Sale Conditions:        | 1031 Exchange            |
| No. Stories:            | 1                        |
| Year Built:             | 1959                     |
| Tenancy:                | Single                   |
| Parking Ratio:          | 1.95/1,000 SF            |
| Zoning Description:     | POC4*                    |
|                         |                          |