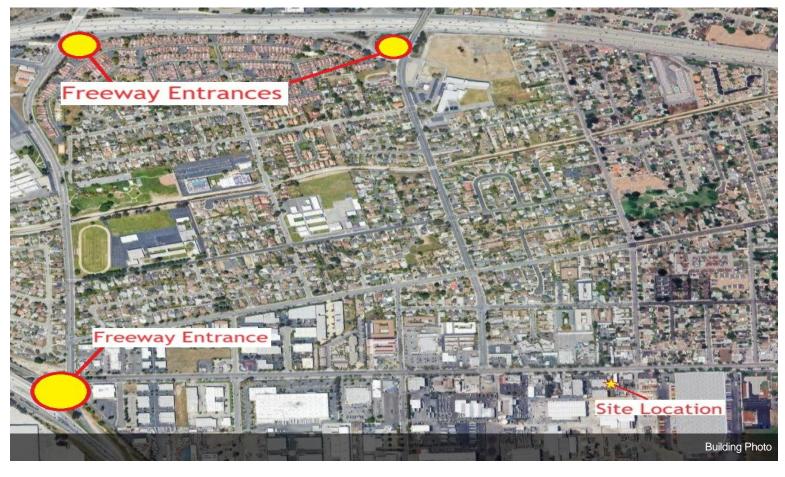

- Contractor Storage Yard
- Potential Medical Office
- High traffic street
- Recently Renovated

1420 W Holt Ave, Pomona, CA 91768