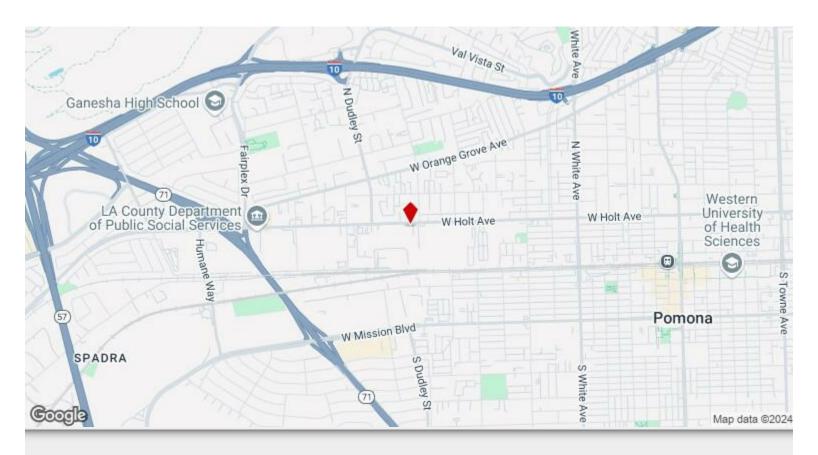

**1420 W Holt Ave** 1420 W Holt Ave, Pomona, CA 91768

Ramses Nava Meadow Highlands LLC 19745 E Colima Rd,Rowland Heights, CA 91748 ramses@meadowhighland.com (949) 828-0083

| Price:                  | \$899,000                |
|-------------------------|--------------------------|
| Property Type:          | Office                   |
| Property Subtype:       | Medical                  |
| Building Class:         | С                        |
| Sale Type:              | Investment or Owner User |
| Cap Rate:               | 6.67%                    |
| Lot Size:               | 0.33 AC                  |
| Gross Building Area:    | 1,915 SF                 |
| Rentable Building Area: | 1,536 SF                 |
| Sale Conditions:        | 1031 Exchange            |
| No. Stories:            | 1                        |
| Year Built:             | 1959                     |
| Tenancy:                | Single                   |
| Parking Ratio:          | 1.95/1,000 SF            |
| Zoning Description:     | POC4*                    |
|                         |                          |