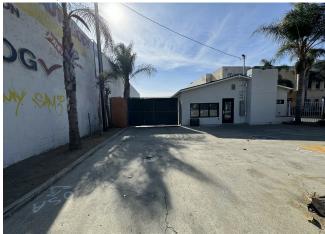

### 1420 W Holt Ave

\$899,000

Property was recently completely renovated. New roof, windows, doors, electrical, flooring, paint, stucco, etc. This would be an ideal location for a contractor, landscape company, equipment yard, vehicle storage, as well other retail and medical uses. Owner can do a sale-leaseback or can vacate within 60 days for an owner-user....

- Contractor Storage Yard
- Potential Medical Office
- High traffic street
- Recently Renovated

1420 W Holt Ave, Pomona, CA 91768