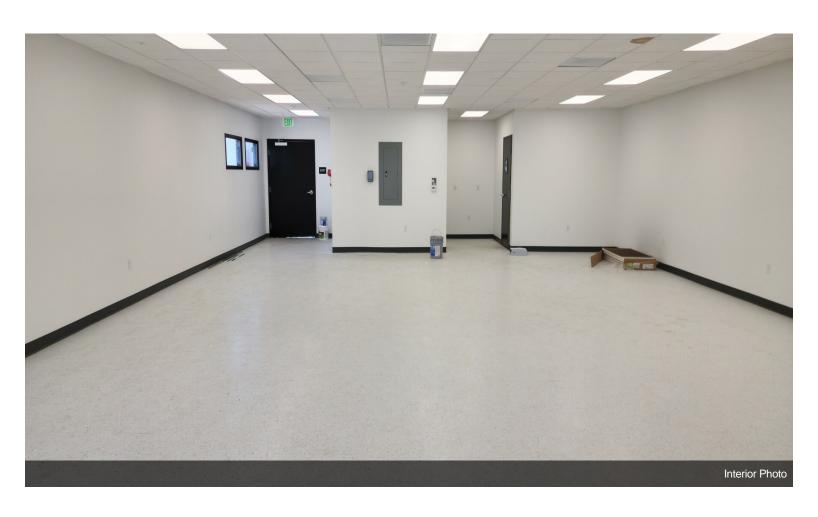

### 1420 W Holt Ave

\$899,000

Property was recently completely renovated. New roof, windows, doors, electrical, flooring, paint, stucco, etc. This would be an ideal location for a contractor, landscape company, equipment yard, vehicle storage, as well other retail and medical uses. Owner can do a sale-leaseback or can vacate within 60 days for an owner-user....