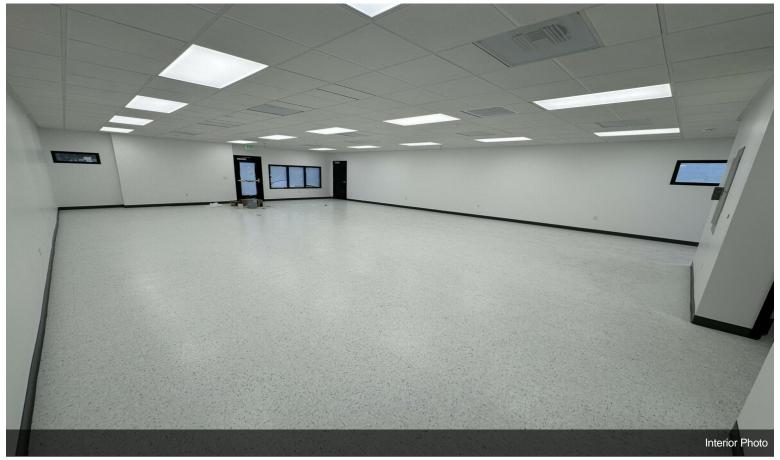

### 1420 W Holt Ave

\$899,000

Property was recently completely renovated. New roof, windows, doors, electrical, flooring, paint, stucco, etc. This would be an ideal location for a contractor, landscape company, equipment yard, vehicle storage, as well other retail and medical uses. Owner can do a sale-leaseback or can vacate within 60 days for an owner-user....