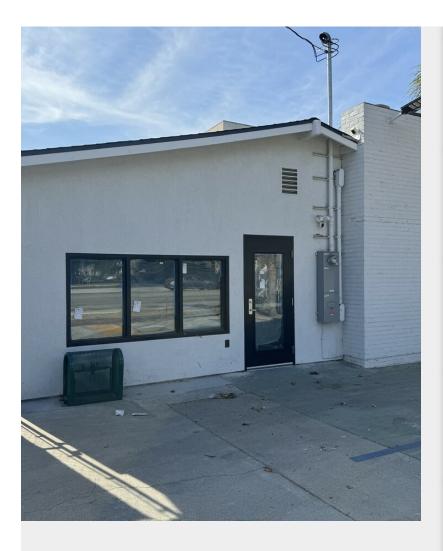

### 1420 W Holt Ave

\$899,000

Property was recently completely renovated. New roof, windows, doors, electrical, flooring, paint, stucco, etc. This would be an ideal location for a contractor, landscape company, equipment yard, vehicle storage, as well other retail and medical uses. Owner can do a sale-leaseback or can vacate within 60 days for an owner-user....

- Contractor Storage Yard
- Potential Medical Office
- High traffic street
- Recently Renovated

1420 W Holt Ave, Pomona, CA 91768