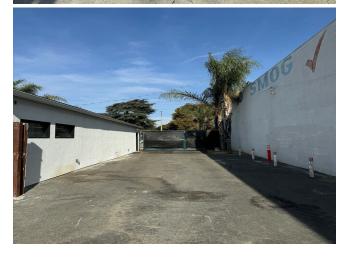

### 1420 W Holt Ave

\$899,000

Property was recently completely renovated. New roof, windows, doors, electrical, flooring, paint, stucco, etc. This would be an ideal location for a contractor, landscape company, equipment yard, vehicle storage, as well other retail and medical uses. Owner can do a sale-leaseback or can vacate within 60 days for an owner-user....

- Contractor Storage Yard
- Potential Medical Office
- High traffic street
- Recently Renovated

1420 W Holt Ave, Pomona, CA 91768