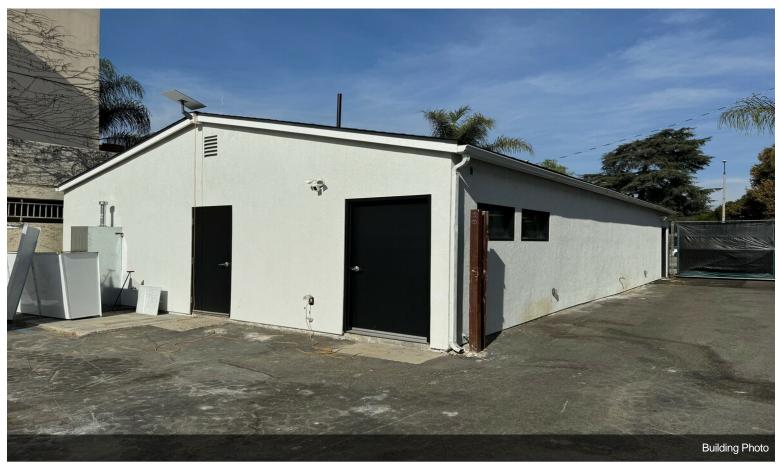

### 1420 W Holt Ave

\$899,000

Property was recently completely renovated. New roof, windows, doors, electrical, flooring, paint, stucco, etc. This would be an ideal location for a contractor, landscape company, equipment yard, vehicle storage, as well other retail and medical uses. Owner can do a sale-leaseback or can vacate within 60 days for an owner-user....

- Contractor Storage Yard
- Potential Medical Office
- High traffic street
- Recently Renovated

1420 W Holt Ave, Pomona, CA 91768