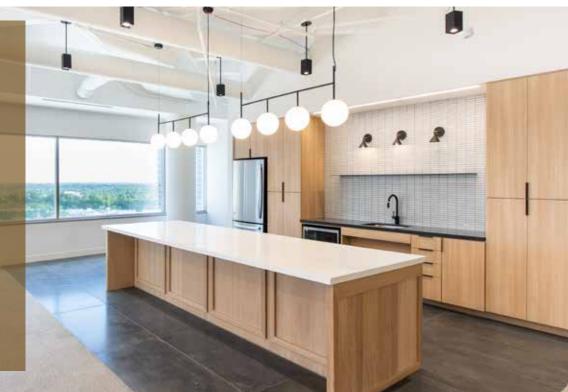

#### 12,500 SF OF FLEXIBLE SPACE

FIND A CHANGE OF PACE WITH TENANT-ONLY COWORKING, CONFERENCING, GAMES, CAFE, & ENTERTAINMENT SPACE ON THE FIRST FLOOR