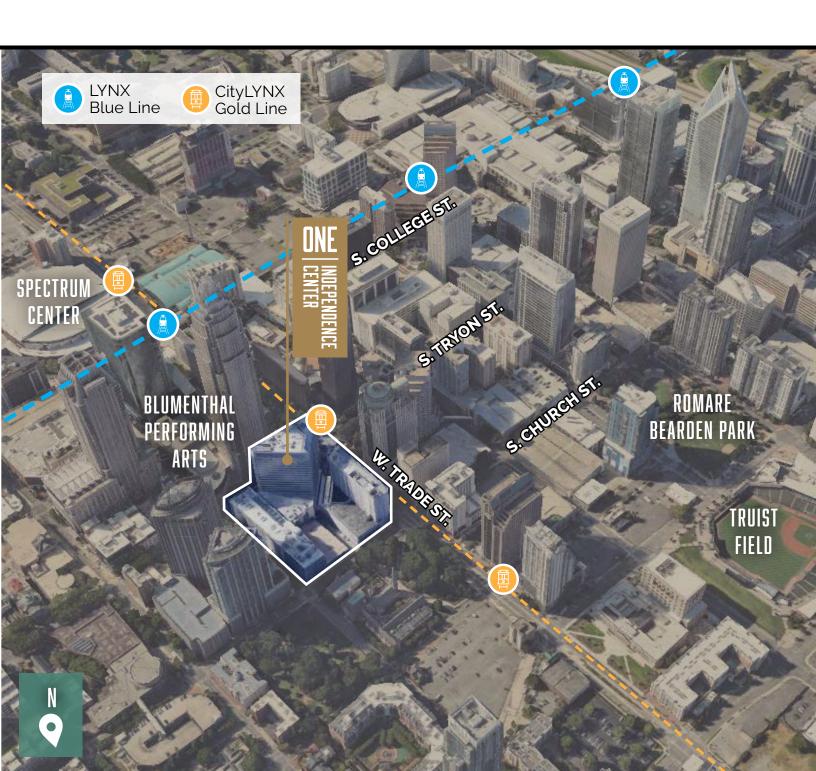

With a true "main & main" location, One Independence Center is just steps away from the best of Uptown, offering convenience & variety.

# SUPERIOR ACCESSIBILITY

- Near interstates I-277 and I-77
- LYNX Gold Line stop directly outside
- 1/1,000 On-site Parking
- Valet parking at The Marriott Center City