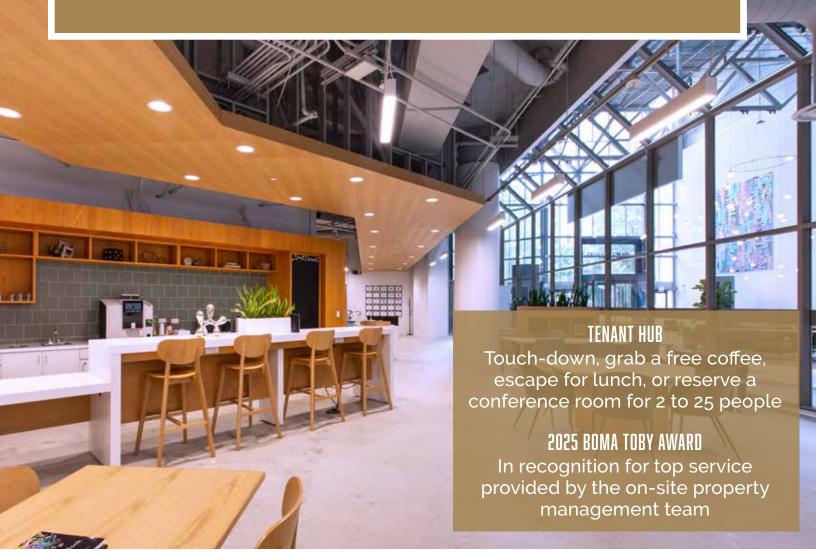

## FEATURES & AMENITIES

|        | 20 On-site                                                   | Bodega &                                               | Complimentary                                                           | 2 Hotels within                                                     |
|--------|--------------------------------------------------------------|--------------------------------------------------------|-------------------------------------------------------------------------|---------------------------------------------------------------------|
|        | Dining                                                       | Market                                                 | Coffee in Private                                                       | Block - Marriott                                                    |
|        | Options                                                      | - The Exchange -                                       | Tenant Hub                                                              | and Ivey's                                                          |
|        | Seated                                                       | 8,000 SF                                               | Free Event Venue                                                        | Ground                                                              |
|        | Conferencing                                                 | Tenant                                                 | Space for up to                                                         | Floor Social                                                        |
|        | for up to 750                                                | Conferencing                                           | 300 Guests in                                                           | Programming &                                                       |
|        | Guests                                                       | Hub & Cafe                                             | Atrium                                                                  | Event Schedule                                                      |
|        | WiredScore<br>Platinum, The<br>Highest Global<br>Tech Rating | Prominent Top<br>of Building<br>Signage<br>Opportunity | Heavy Hitters<br>Best Space Build<br>Finalist:<br><b>Monarch Market</b> | BOMA 2025<br>Award: "The<br>Outstanding<br>Building of the<br>Year" |
|        | Move-In<br>Ready Suites                                      | Fully-Equipped<br>Mother's<br>Rooms                    | Valet Parking<br>via connected<br>Marriott                              | Front Porch-Style<br>Elevated Seating<br>along Tryon<br>Street      |
| SPECS: | Year                                                         | Parking                                                | Typical Floor                                                           | Ceiling Height:                                                     |
|        | Renovated:                                                   | Ratio:                                                 | Plate:                                                                  | 12′5″                                                               |
|        | <b>2023</b>                                                  | 1:1,000 SF                                             | <b>24,000 SF</b>                                                        | Slab to Slab                                                        |