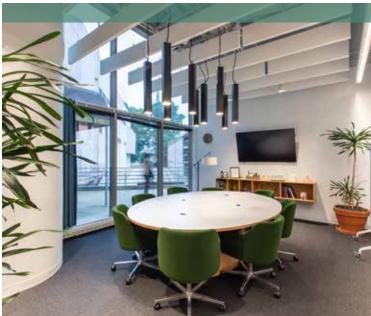

#### 12,500 SF OF FLEXIBLE SPACE

FIND A CHANGE OF PACE WITH TENANT-ONLY COWORKING, CONFERENCING, GAMES, CAFE, & ENTERTAINMENT SPACE ON THE FIRST FLOOR