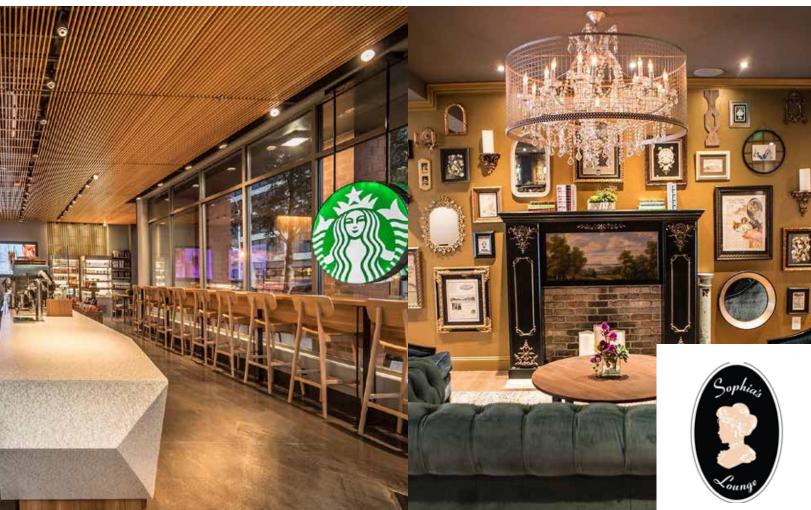

#### HIGHLIGHTS

- 20-story, 557,000 SF office tower
- Newly completed renovations
- 23,000 SF of trend-forward retail Including Monarch Market Food Hall, The Exchange, Starbucks, Sweetgreen, Portofino's, and a front-porch atmosphere with outdoor seating
- Connected Marriott Center City, Ivey's Hotel, Stoke, Coco and the Director, Church & Union, and Sophia's Lounge
- 12,500 SF of flexible coworking, conferencing, and entertainment space

#### CONNECTED HOSPITALITY

SEAMLESS MEETINGS, CATERING,
VALET, AND TRAVEL ACCOMODATIONS
FROM A LOCAL BOUTIQUE & A
TRUSTED GLOBAL HOTEL BRAND