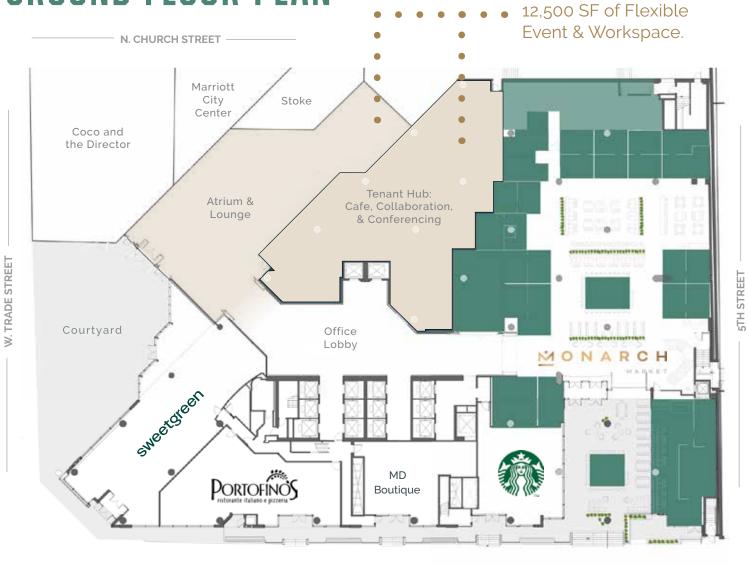

#### 12,500 SF OF FLEXIBLE SPACE

FIND A CHANGE OF PACE WITH TENANT-ONLY COWORKING, CONFERENCING, GAMES, CAFE, & ENTERTAINMENT SPACE ON THE FIRST FLOOR

#### **GROUND FLOOR PLAN**

Focaccina

kabab2go>