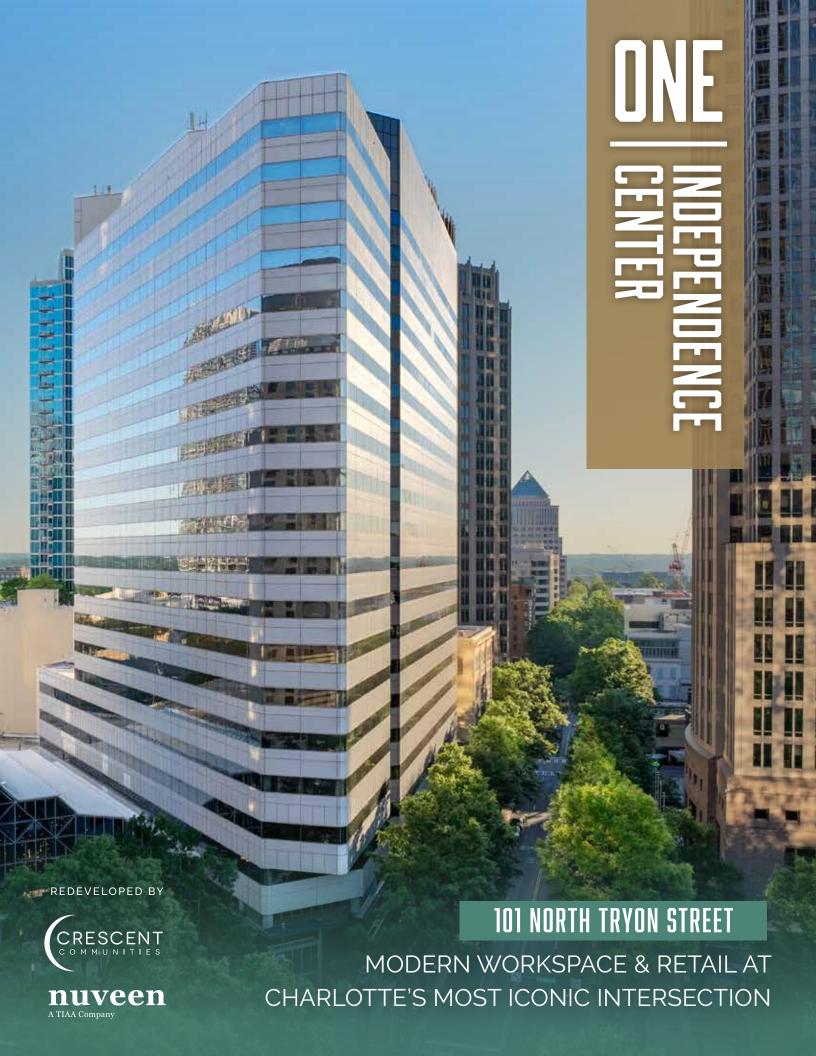

# | INDEPENDENCE | CENTER

Elevate your experience at One Independence Center, a 20-story Class A office tower at the heart of Charlotte, NC, where modern design meets a vibrant ground floor, skyline views,move-in-ready suites, a redesigned lobby, and dynamic third space offerings to create a central and meaningful workplace.

Experience a cutting-edge work environment at this iconic address, boasting dynamic common areas, collaboration spaces, and a diverse mix of retail and dining options. Enhance productivity with the added convenience of Monarch Market, two premier hotels, the Charlotte Marriott City Center and The Ivey's Hotel.