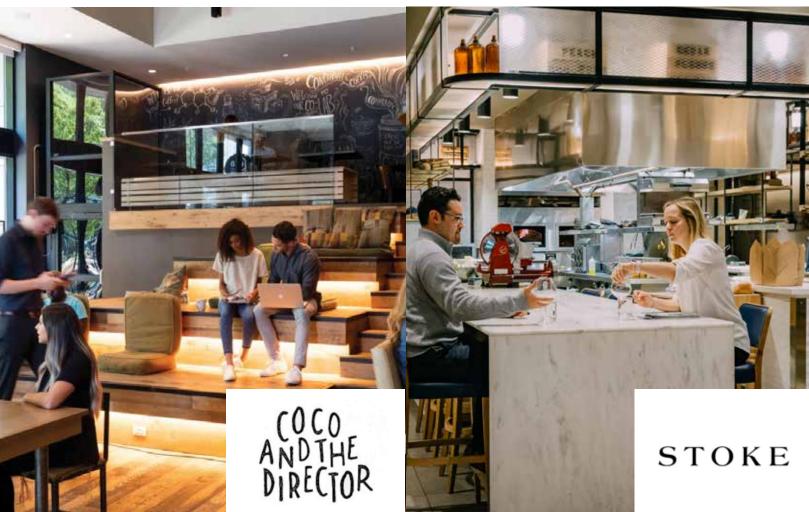

#### HIGHLIGHTS

- 20-story, 557,000 SF office tower
- Newly completed renovations
- 23,000 SF of trend-forward retail Including Monarch Market Food Hall, The Exchange, Starbucks, Sweetgreen, Portofino's, and a front-porch atmosphere with outdoor seating
- Connected Marriott Center City, Ivey's Hotel, Stoke, Coco and the Director, Church & Union, and Sophia's Lounge
- 12,500 SF of flexible coworking, conferencing, and entertainment space

#### CONNECTED HOSPITALITY

SEAMLESS MEETINGS, CATERING,
VALET, AND TRAVEL ACCOMODATIONS
FROM A LOCAL BOUTIQUE & A
TRUSTED GLOBAL HOTEL BRAND