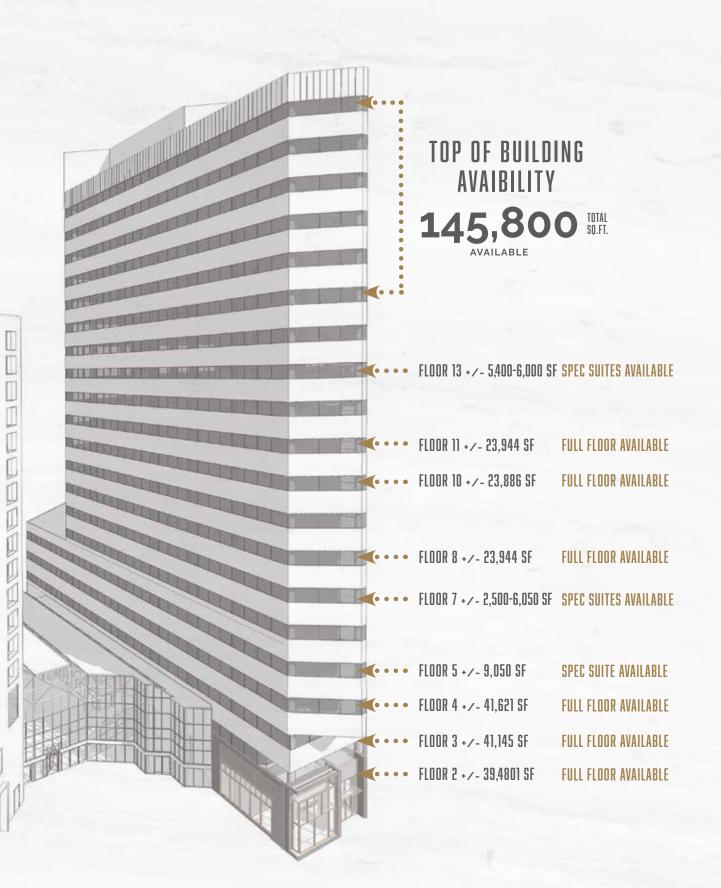

#### **MODERN SPACES**

Available spaces ranging from move-in ready spec suites, to top of building anchor tenant opportunities.

## AVAILABLE NOW Ste 515 9,000 RSF

AVAILABLE 40 2024
Ste 700 6,058 RSF
Ste 725 4,518 RSF
Ste 730 2,503 RSF
Ste 750 5,701 RSF
Ste 1300 5,981 RSF
Ste 1375 5,398 RSF