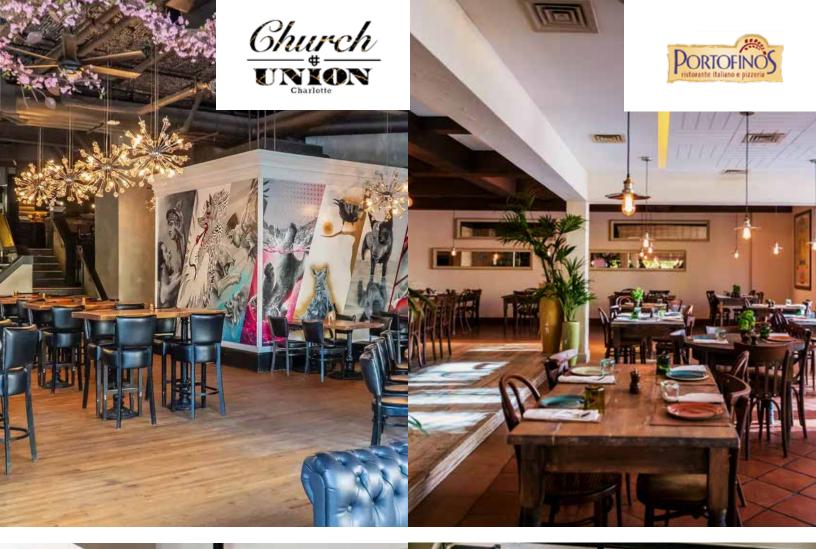

#### HIGHLIGHTS

- 20-story, 557,000 SF office tower
- Newly completed renovations
- 23,000 SF of trend-forward retail Including Monarch Market Food Hall, The Exchange, Starbucks, Sweetgreen, Portofino's, and a front-porch atmosphere with outdoor seating
- Connected Marriott Center City, Ivey's Hotel, Stoke, Coco and the Director, Church & Union, and Sophia's Lounge
- 12,500 SF of flexible coworking, conferencing, and entertainment space

# DISTRICT OF DINING EXPERIENCES

Our block is home to some of the hottest retail names in Charlotte, paired with local favorites, One Independence Center is a true culinary destination from day to night.