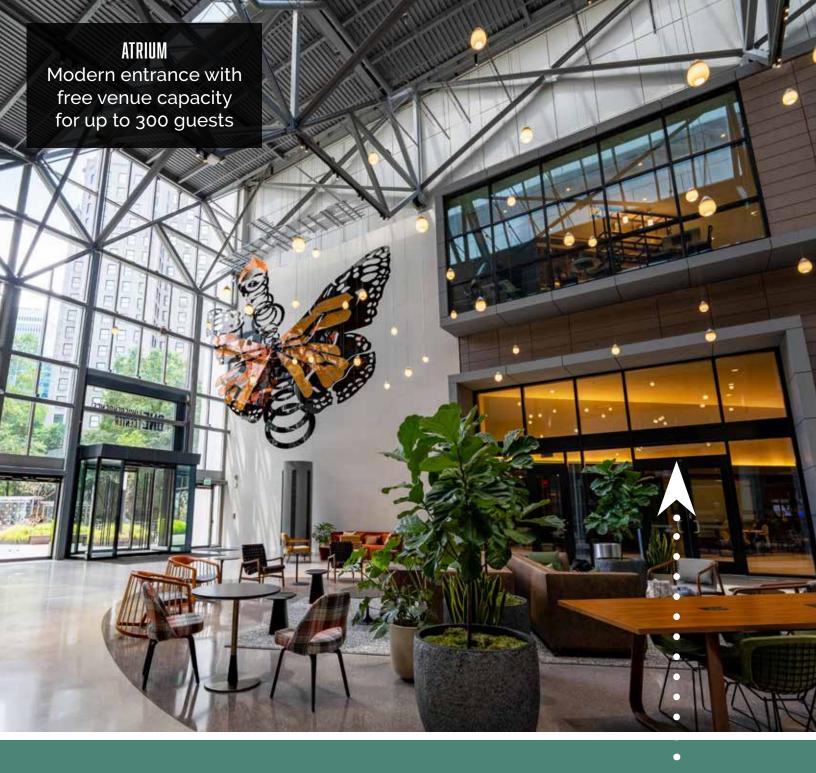

## FEATURES & AMENITIES

|        | 20 On-site                                                   | Bodega &                                               | Complimentary                                                           | 2 Hotels within                                                     |
|--------|--------------------------------------------------------------|--------------------------------------------------------|-------------------------------------------------------------------------|---------------------------------------------------------------------|
|        | Dining                                                       | Market                                                 | Coffee in Private                                                       | Block - Marriott                                                    |
|        | Options                                                      | - The Exchange -                                       | Tenant Hub                                                              | and Ivey's                                                          |
|        | Seated                                                       | 8,000 SF                                               | Free Event Venue                                                        | Ground                                                              |
|        | Conferencing                                                 | Tenant                                                 | Space for up to                                                         | Floor Social                                                        |
|        | for up to 750                                                | Conferencing                                           | 300 Guests in                                                           | Programming &                                                       |
|        | Guests                                                       | Hub & Cafe                                             | Atrium                                                                  | Event Schedule                                                      |
|        | WiredScore<br>Platinum, The<br>Highest Global<br>Tech Rating | Prominent Top<br>of Building<br>Signage<br>Opportunity | Heavy Hitters<br>Best Space Build<br>Finalist:<br><b>Monarch Market</b> | BOMA 2025<br>Award: "The<br>Outstanding<br>Building of the<br>Year" |
|        | Move-In<br>Ready Suites                                      | Fully-Equipped<br>Mother's<br>Rooms                    | Valet Parking<br>via connected<br>Marriott                              | Front Porch-Style<br>Elevated Seating<br>along Tryon<br>Street      |
| SPECS: | Year                                                         | Parking                                                | Typical Floor                                                           | Ceiling Height:                                                     |
|        | Renovated:                                                   | Ratio:                                                 | Plate:                                                                  | 12′5″                                                               |
|        | <b>2023</b>                                                  | 1:1,000 SF                                             | <b>24,000 SF</b>                                                        | Slab to Slab                                                        |