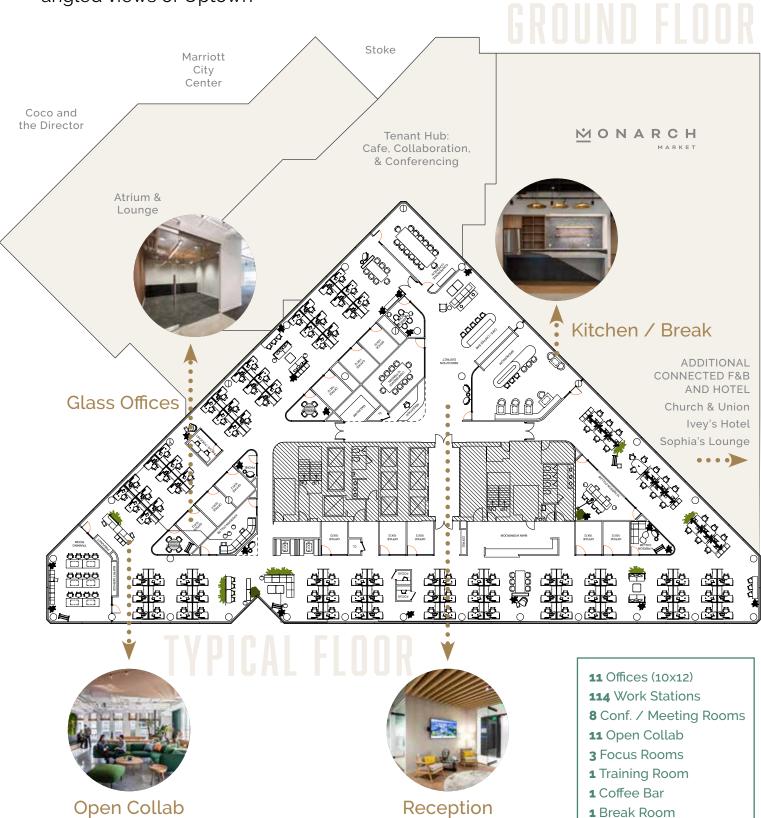

### TEST FIT

24,000 SF of efficient space with uniquely angled views of Uptown

1 Mail Room

1 Print / Work Room

## FEATURES & AMENITIES

|        | 20 On-site                                                   | Bodega &                                               | Complimentary                                                           | 2 Hotels within                                                     |
|--------|--------------------------------------------------------------|--------------------------------------------------------|-------------------------------------------------------------------------|---------------------------------------------------------------------|
|        | Dining                                                       | Market                                                 | Coffee in Private                                                       | Block - Marriott                                                    |
|        | Options                                                      | - The Exchange -                                       | Tenant Hub                                                              | and Ivey's                                                          |
|        | Seated                                                       | 8,000 SF                                               | Free Event Venue                                                        | Ground                                                              |
|        | Conferencing                                                 | Tenant                                                 | Space for up to                                                         | Floor Social                                                        |
|        | for up to 750                                                | Conferencing                                           | 300 Guests in                                                           | Programming &                                                       |
|        | Guests                                                       | Hub & Cafe                                             | Atrium                                                                  | Event Schedule                                                      |
|        | WiredScore<br>Platinum, The<br>Highest Global<br>Tech Rating | Prominent Top<br>of Building<br>Signage<br>Opportunity | Heavy Hitters<br>Best Space Build<br>Finalist:<br><b>Monarch Market</b> | BOMA 2025<br>Award: "The<br>Outstanding<br>Building of the<br>Year" |
|        | Move-In<br>Ready Suites                                      | Fully-Equipped<br>Mother's<br>Rooms                    | Valet Parking<br>via connected<br>Marriott                              | Front Porch-Style<br>Elevated Seating<br>along Tryon<br>Street      |
| SPECS: | Year                                                         | Parking                                                | Typical Floor                                                           | Ceiling Height:                                                     |
|        | Renovated:                                                   | Ratio:                                                 | Plate:                                                                  | 12′5″                                                               |
|        | <b>2023</b>                                                  | 1:1,000 SF                                             | <b>24,000 SF</b>                                                        | Slab to Slab                                                        |