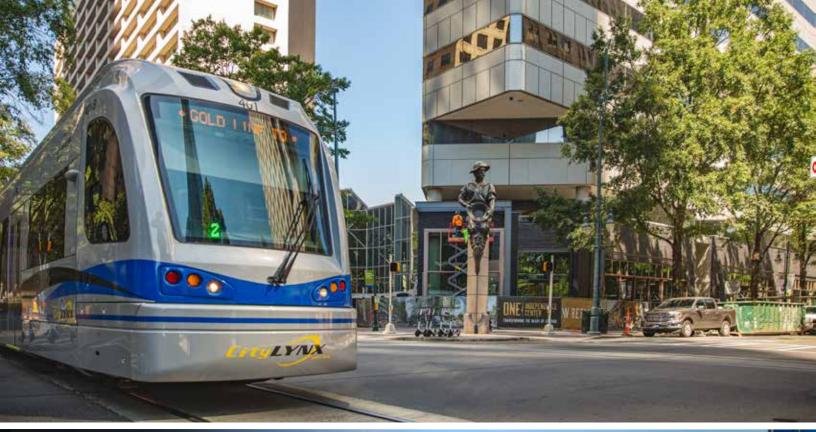

# SUPERIOR ACCESSIBILITY

- Near interstates I-277 and I-77
- LYNX Gold Line stop directly outside
- 1/1,000 On-site Parking
- Valet parking at The Marriott Center City