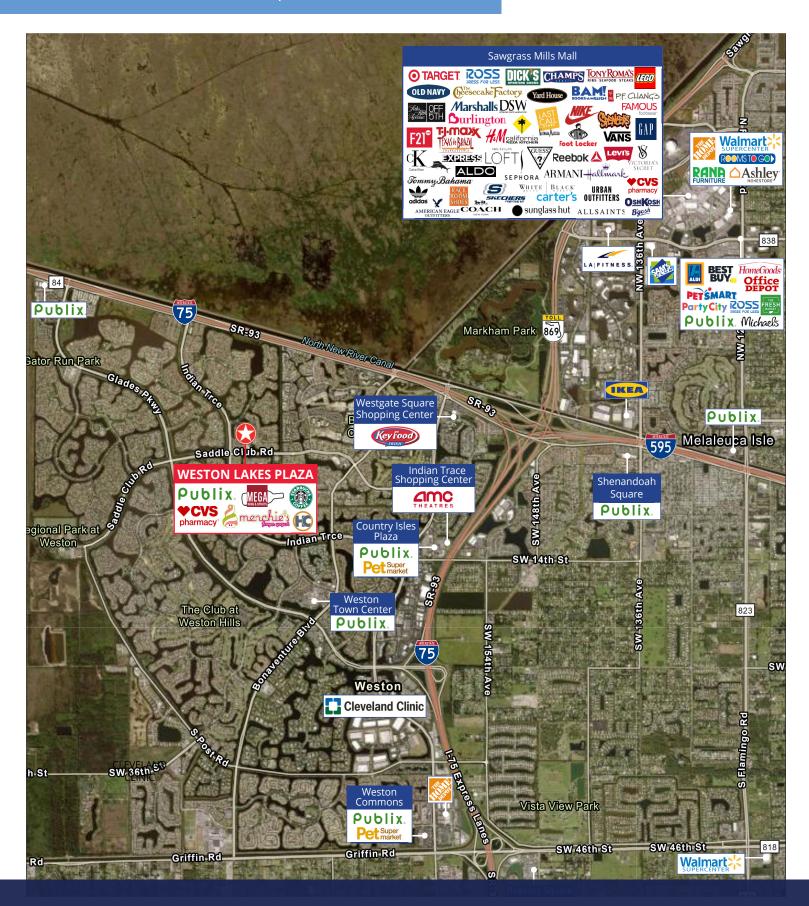

# Weston Lakes Plaza

294 Indian Trace, Weston, FL 33326

### **Property Features**

- 2,204 sf 4,060 sf of retail space available
- High-end Publix and CVS grocery-anchored center situated in the heart of Weston's high income residential population
- Located in the finest residential neighborhood with a diverse corporate, commercial and retail environment
- Close proximity to two of South Florida's major thoroughfares: Interstate 595 and Interstate 75
- The community provides a captive audience of young affluent families and a steady flow of traffic

- ± 27,650 VPD combined at the intersection of Indian Trace and Saddle Club Road
- GLA: 96,451 SF

### **Current Tenant Spotlight**









### Weston Lakes Plaza | Area Retailers



# Weston Lakes Plaza | Site Plan



| Suite | Tenant                 | Size (SF) | Suite | Tenant                | Size (SF) |
|-------|------------------------|-----------|-------|-----------------------|-----------|
| 280   | Mega Liquors           | 4,000 SF  | 292A  | 3 Natives             | 1,102 SF  |
| 280A  | Weston Dental          | 2,640 SF  | 294   | Publix                | 47,955 SF |
| 282   | Glow Up Medspa & Salon | 1,240 SF  | 296   | Available             | 4,060 SF  |
| 284   | T-Mobile               | 1,368 SF  | 298   | Menchie's             | 1,368 SF  |
| 286   | FS8 Yoga & Pilates     | 2,100 SF  | 302   | Expedia Cruise Center | 1,368 SF  |
| 288   | Ceviche Arigato        | 2,020 SF  | 304   | UPS                   | 1,240 SF  |
| 290   | Available              |