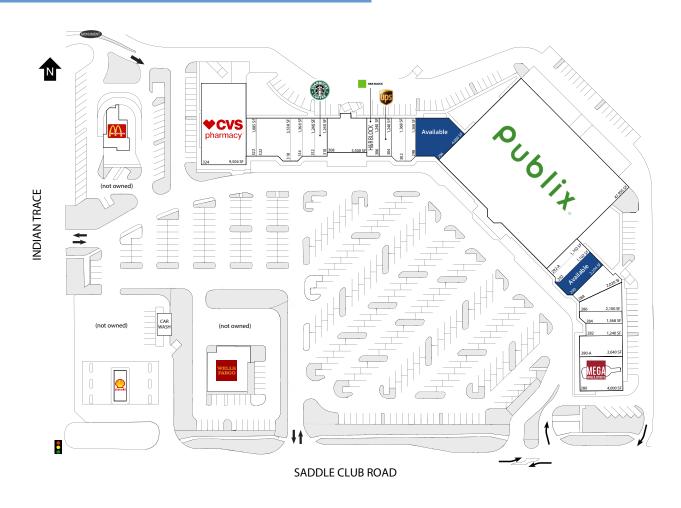

# Weston Lakes Plaza | Site Plan

| Suite | Tenant                 | Size (SF) | Suite | Tenant                | Size (SF) |
|-------|------------------------|-----------|-------|-----------------------|-----------|
| 280   | Mega Liquors           | 4,000 SF  | 292A  | 3 Natives             | 1,102 SF  |
| 280A  | Weston Dental          | 2,640 SF  | 294   | Publix                | 47,955 SF |
| 282   | Glow Up Medspa & Salon | 1,240 SF  | 296   | Available             | 4,060 SF  |
| 284   | T-Mobile               | 1,368 SF  | 298   | Menchie's             | 1,368 SF  |
| 286   | FS8 Yoga & Pilates     | 2,100 SF  | 302   | Expedia Cruise Center | 1,368 SF  |
| 288   | Ceviche Arigato        | 2,020 SF  | 304   | UPS                   | 1,240 SF  |
| 290   | Available              | 2,204 SF  | 306   | H&R Block             | 1,240 SF  |
| 292   | Beyond Nails           | 1,103 SF  | 308   | La Torretta Italian   | 3,500 SF  |
|       |                        |           |       |                       |           |

| Suite | Tenant          | Size (SF) |
|-------|-----------------|-----------|
| 310   | Starbucks       | 1,240 SF  |
| 312   | Dry Cleaner     | 1,240 SF  |
| 314   | Hair Cuttery    | 1,368 SF  |
| 318   | Animal Hospital | 3,538 SF  |
| 322   | Orient Chefs    | 1,085 SF  |
| 324   | CVS Pharmacy    | 9,504 SF  |
|       |                 |           |