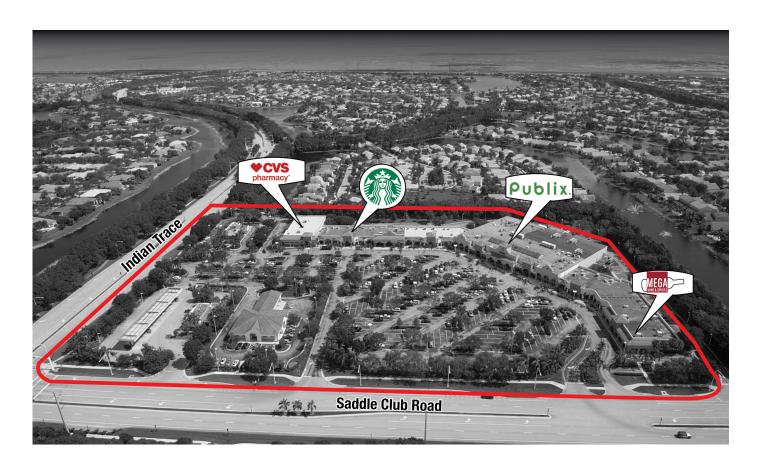

- ± 27,650 VPD combined at the intersection of Indian Trace and Saddle Club Road
- GLA: 96,451 SF