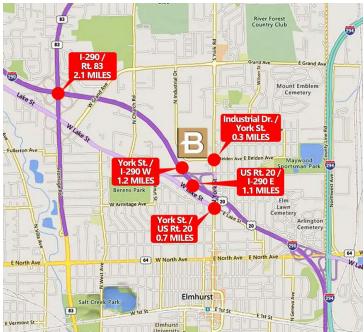

#### LOCATION DESCRIPTION

Established industrial park location with easy access to major transportation routes via nearby US Rt. 20, I-290, Rt. 83.

| SPACES | LEASE RATE    | SPACE SIZE |
|--------|---------------|------------|
| 700    | \$13.50 SF/yr | 3,700 SF   |