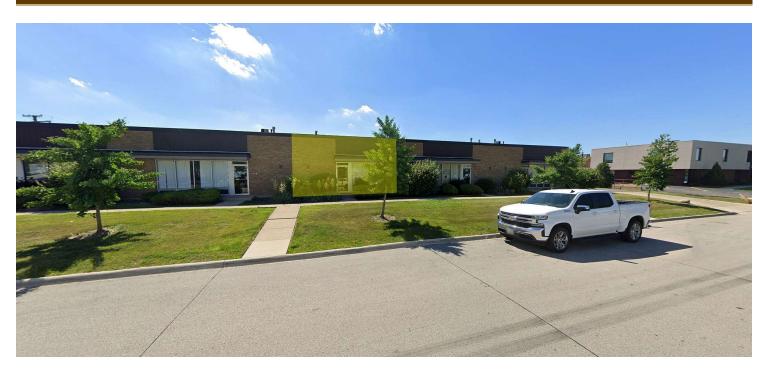

# **3,700 SF** Industrial Property For Lease

### 700 NORTH LARCH AVENUE, ELMHURST, IL 60126

#### **PROPERTY OVERVIEW**

- 3,700 SF In-line Unit Available
- 400 ± SF Offices
- 12'6" Clear Ceilings
- 1 Drive-in Door (10' x 12')
- 400 Amp, 220 Volt Power
- Common Parking
- Lease Rate: \$13.50/SF Modified Gross