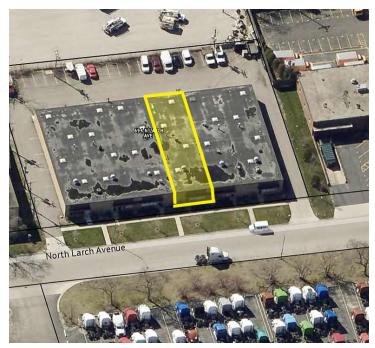

#### **PROPERTY OVERVIEW**

- 3,700 SF In-line Unit Available
- 400 ± SF Offices
- 12'6" Clear Ceilings
- 1 Drive-in Door (10' x 12')
- 400 Amp, 220 Volt Power
- Common Parking
- Lease Rate: \$13.50/SF Modified Gross