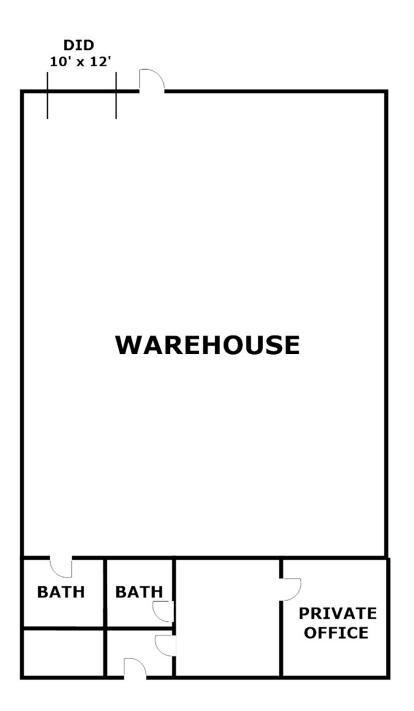

#### **PROPERTY OVERVIEW**

- 3,700 SF In-line Unit Available
- 400 ± SF Offices
- 12'6" Clear Ceilings
- 1 Drive-in Door (10' x 12')
- 400 Amp, 220 Volt Power
- Common Parking
- Lease Rate: \$13.50/SF Modified Gross