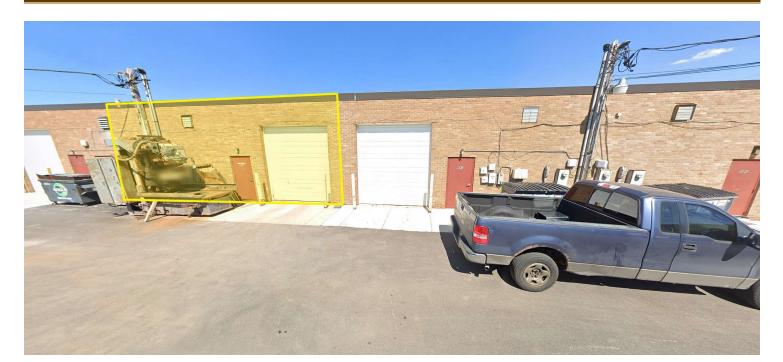

#### **PROPERTY OVERVIEW**

- 3,700 SF In-line Unit Available
- 400 ± SF Offices
- 12'6" Clear Ceilings
- 1 Drive-in Door (10' x 12')
- 400 Amp, 220 Volt Power
- Common Parking
- Lease Rate: \$13.50/SF Modified Gross