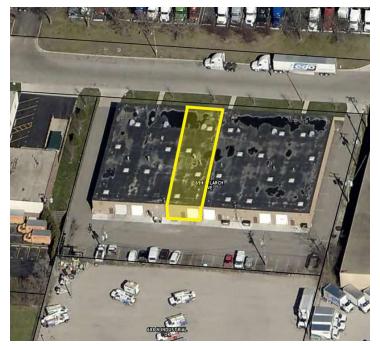

#### LOCATION DESCRIPTION

Established industrial park location with easy access to major transportation routes via nearby US Rt. 20, I-290, Rt. 83.

| SPACES | LEASE RATE    | SPACE SIZE |
|--------|---------------|------------|
| 700    | \$13.50 SF/yr | 3,700 SF   |

#### **PROPERTY OVERVIEW**

- 3,700 SF In-line Unit Available
- 400 ± SF Offices
- 12'6" Clear Ceilings
- 1 Drive-in Door (10' x 12')
- 400 Amp, 220 Volt Power
- Common Parking
- Lease Rate: \$13.50/SF Modified Gross