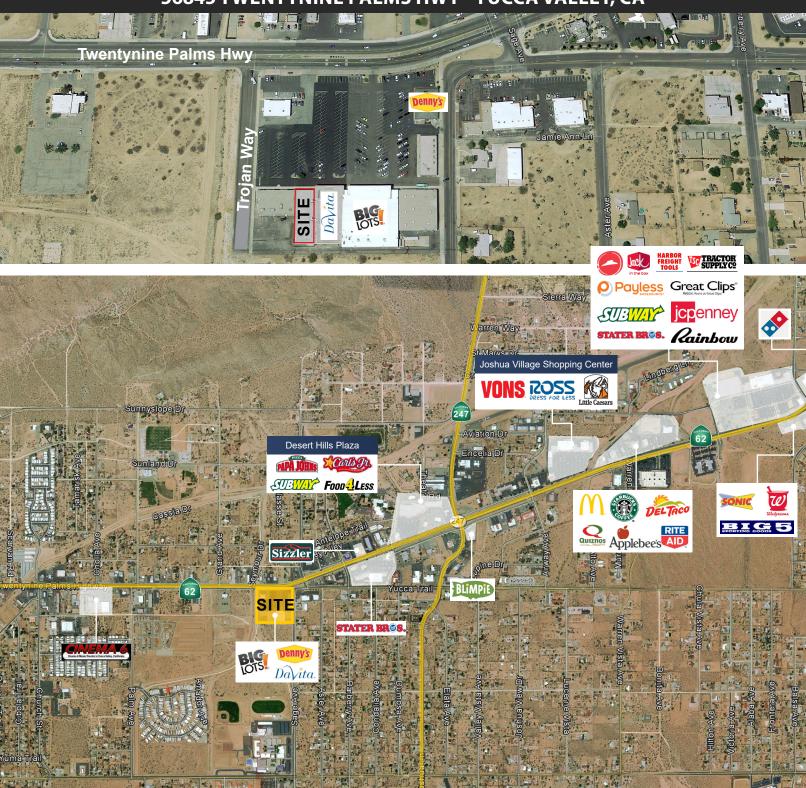

## **FEATURES:**

- Great Co-Anchor Space in Neighborhood Shopping Center
- Adjacent to Big Lots and Denny's

- Centrally Located in Yucca Valley
- Located Along Yucca Valley's Main Commercial Trade Area

| <b>DEMOGRAPHICS</b> | 1 mile    | 3 mile    | 5 mile    |
|---------------------|-----------|-----------|-----------|
| Average Income      | \$100,128 | \$150,658 | \$151,712 |
| Population          | 5,041     | 19,469    | 24,145    |
| Daytime Population  | 4,098     | 9,911     | 14,074    |

## TRAFFIC COUNTS 27,423 CPD

on Twentynine Palms HWY

\*Source: CoStar

NICK WIRICK
DRE#: 01304661 // 951.276.3636
nwirick@lee-associates.com