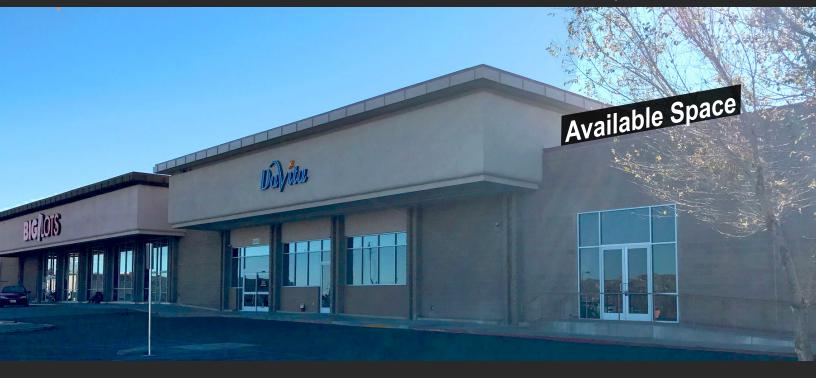

## **±7,800 SF RETAIL SPACE** AVAILABLE FOR SUBLEASE

**56845 TWENTYNINE PALMS HWY - YUCCA VALLEY, CA** 

## **FEATURES:**

- Great Co-Anchor Space in Neighborhood Shopping Center
- Adjacent to Big Lots and Denny's

- Centrally Located in Yucca Valley
- Located Along Yucca Valley's Main Commercial Trade Area

| <b>DEMOGRAPHICS</b> | 1 mile    | 3 mile    | 5 mile    |
|---------------------|-----------|-----------|-----------|
| Average Income      | \$100,128 | \$150,658 | \$151,712 |
| Population          | 5,041     | 19,469    | 24,145    |
| Daytime Population  | 4,098     | 9,911     | 14,074    |