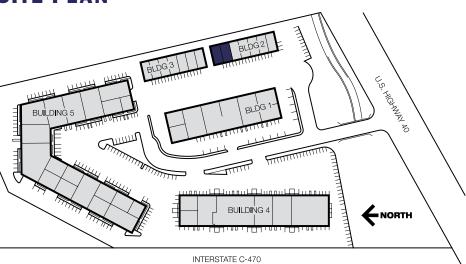

### SITE PLAN

# INDUSTRIAL SPACE WITH GREAT I-70 VISIBILITY FOR LEASE

6 & 40 Business Center consists of five single-story buildings with great access to C-470, I-70, Colfax Avenue and 6th Avenue.