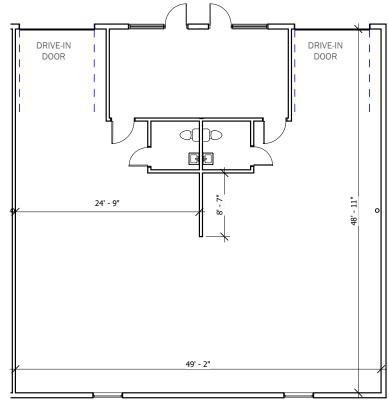

### **FLOOR PLAN**

\*Plan not to scale

# UNIT FEATURES

Office Space: 325 SF

• Warehouse Space: 2,175 SF

Clear Height: 12'

Column Spacing: 25' x 25'

Loading: 2 Drive-in doors (10' x 10')

 Power: 200 Amp 120/208v 3 Phase (to be verified)

Available Now