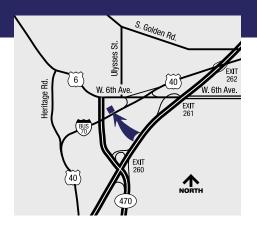

### SUITE 426-428 | 2,500 SF



#### **AVAILABLE NOW**



# INDUSTRIAL SPACE WITH GREAT I-70 VISIBILITY FOR LEASE

6 & 40 Business Center consists of five single-story buildings with great access to C-470, I-70, Colfax Avenue and 6th Avenue.







### **PROPERTY FEATURES**

- Zoning: C-2
- Construction Type: Metal roof deck supported by steel bar joists
- Year Built: 1979-1985

- Clear Heights: 12'
- Parking Ratio: 2 per 1,000
- NNN Expenses (2024): \$6.45/SF
- Comcast high-speed internet

FOR MORE INFORMATION CONTACT:



# **SUITE 426-428**

# 2,500 SF AVAILABLE

# UNIT FEATURES

Office Space: 325 SF

• Warehouse Space: 2,175 SF

Clear Height: 12'

Column Spacing: 25' x 25'

Loading: 2 Drive-in doors (10' x 10')

 Power: 200 Amp 120/208v 3 Phase (to be verified)

Available Now

### **FLOOR PLAN**



\*Plan not to scale

### SITE PLAN



### FOR MORE INFORMATION CONTACT:

### **MELISSA SHEILS**

303.408.1542 msheils@berkeleypartners.com