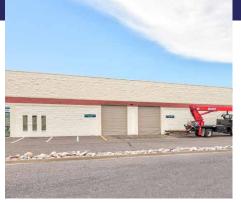

# **SUITE 426-428**

# 2,500 SF AVAILABLE

# UNIT FEATURES

Office Space: 325 SF

• Warehouse Space: 2,175 SF

Clear Height: 12'

Column Spacing: 25' x 25'

Loading: 2 Drive-in doors (10' x 10')

 Power: 200 Amp 120/208v 3 Phase (to be verified)

Available Now