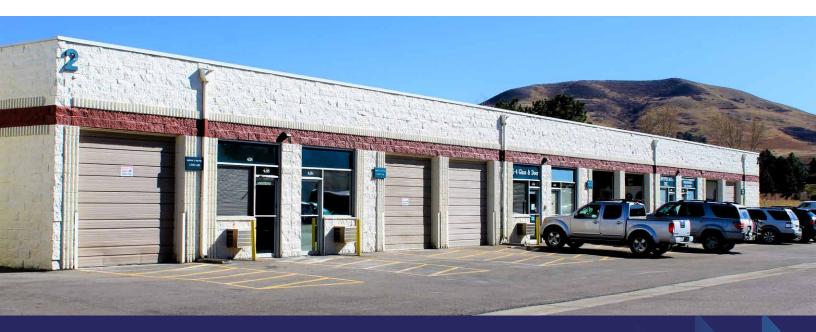

# INDUSTRIAL SPACE WITH GREAT I-70 VISIBILITY FOR LEASE

6 & 40 Business Center consists of five single-story buildings with great access to C-470, I-70, Colfax Avenue and 6th Avenue.

### **PROPERTY FEATURES**

- Zoning: C-2
- Construction Type: Metal roof deck supported by steel bar joists
- Year Built: 1979-1985

- Clear Heights: 12'
- Parking Ratio: 2 per 1,000
- NNN Expenses (2024): \$6.45/SF
- Comcast high-speed internet