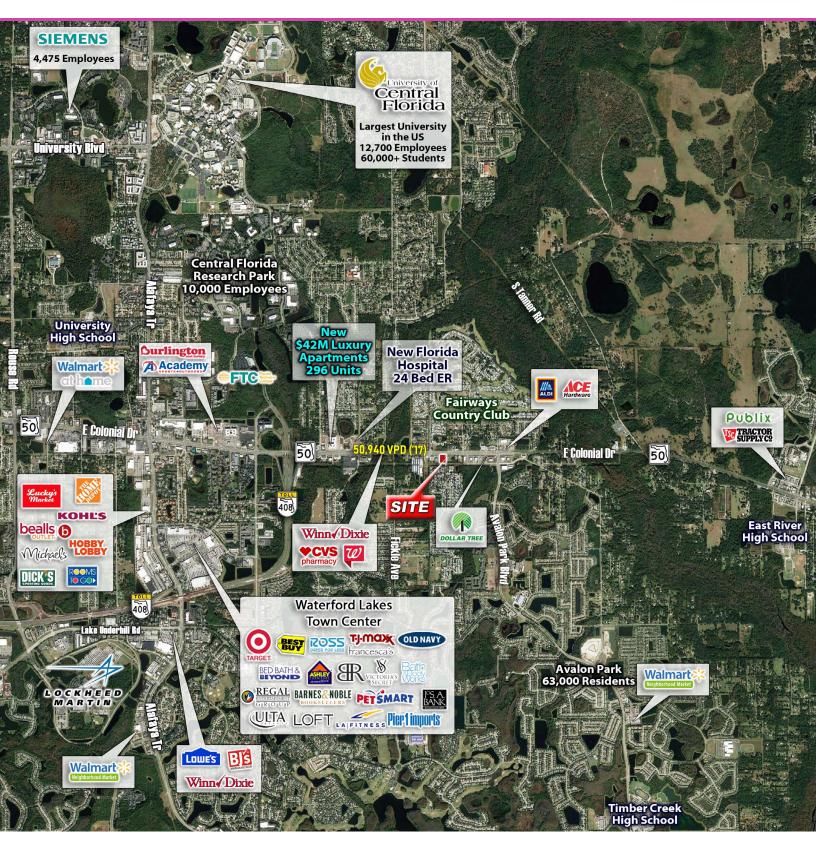

#### **DESCRIPTION:**

- 200' Frontage on Hwy 50/Colonial Drive
- Corner of Hwy 50 and Pel Street
- Left turn in from adjacent Citgo & Family Dollar
- Near gateway to Waterford Lake & Avalon Park
- Main road connecting Orlando to Space Coast
- High growth area with new home developments
- Close Proximity to nation largest college, UCF