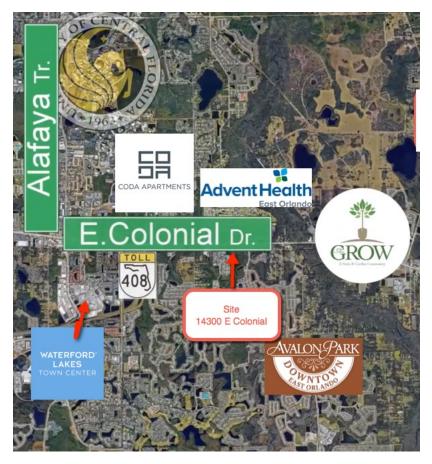

#### **DESCRIPTION:**

- 200' Frontage on Hwy 50/Colonial Drive
- Corner of Hwy 50 and Pel Street
- Left turn in from adjacent Citgo & Family Dollar
- Near gateway to Waterford Lake & Avalon Park
- Main road connecting Orlando to Space Coast
- High growth area with new home developments
- Close Proximity to nation largest college, UCF