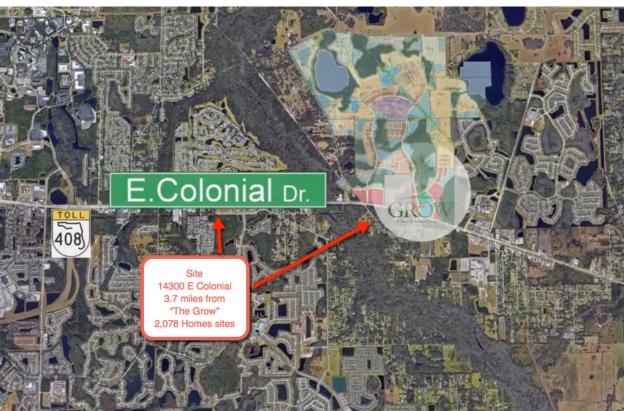

## **Retail Site Available**

14300 E. Colonial Drive, Orlando, FL 32826

#### **DESCRIPTION:**

- 200' Frontage on Hwy 50/Colonial Drive
- Corner of Hwy 50 and Pel Street
- Left turn in from adjacent Citgo & Family Dollar
- Near gateway to Waterford Lake & Avalon Park
- Main road connecting Orlando to Space Coast
- High growth area with new home developments
- Close Proximity to nation largest college, UCF

# **Retail Site Available**

14300 E. Colonial Drive, Orlando, FL 32826