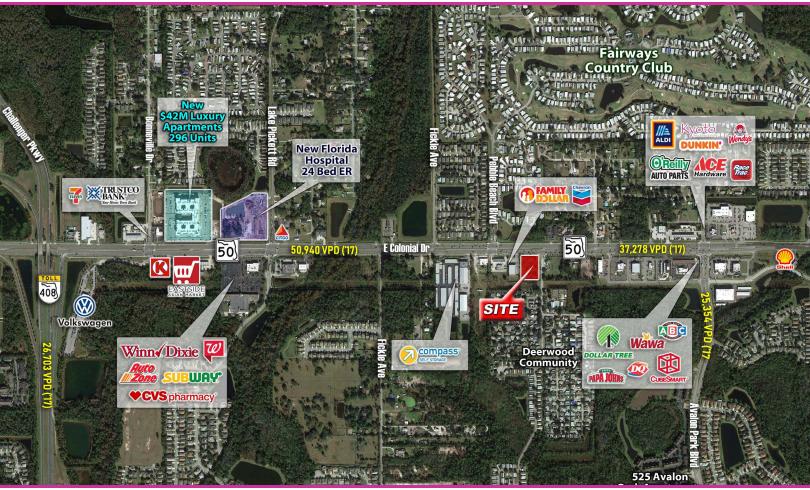

#### **DESCRIPTION:**

- 200' Frontage on Hwy 50/Colonial Drive
- Corner of Hwy 50 and Pel Street
- Left turn in from adjacent Citgo & Family Dollar
- Near gateway to Waterford Lake & Avalon Park
- Main road connecting Orlando to Space Coast
- High growth area with new home developments
- Close Proximity to nation largest college, UCF

### TRAFFIC COUNTS:

Colonial Dr: 50,940 VPD W of Site Colonial Dr: 37,278 VPD E of Site Challenger Pkwy: 26,703 VPD Avalon Park Blvd: 25,354 VPD

(Orange County, 2017)

Alanna Hogan, CCIM | 407.222.7205 | ahogan@realtimecre.com