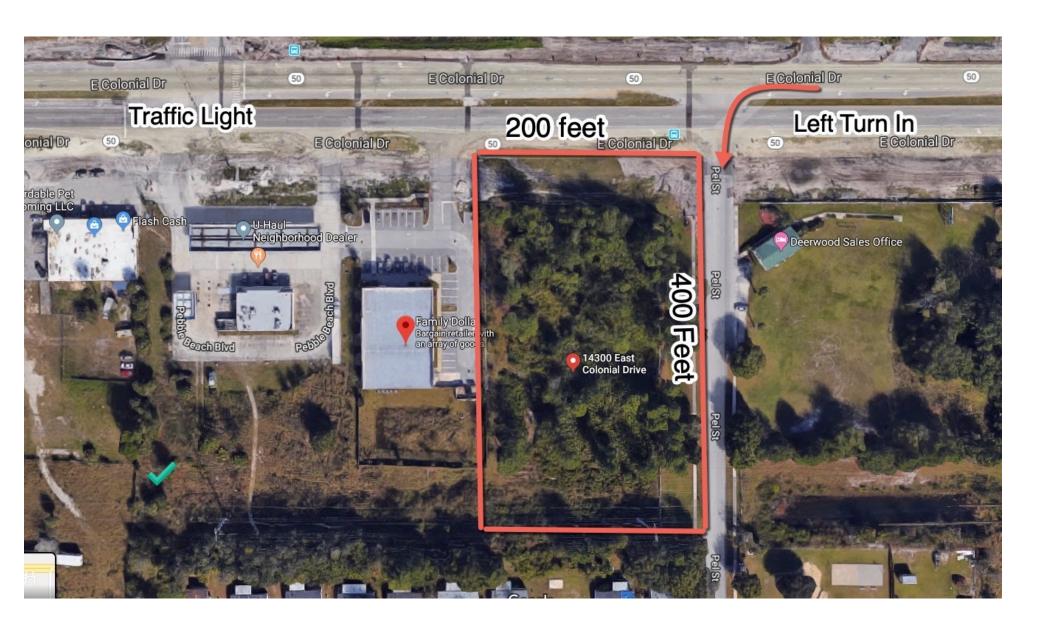

#### **DESCRIPTION:**

- 200' Frontage on Hwy 50/Colonial Drive
- Corner of Hwy 50 and Pel Street
- Left turn in from adjacent Citgo & Family Dollar
- Near gateway to Waterford Lake & Avalon Park
- Main road connecting Orlando to Space Coast
- High growth area with new home developments
- Close Proximity to nation largest college, UCF