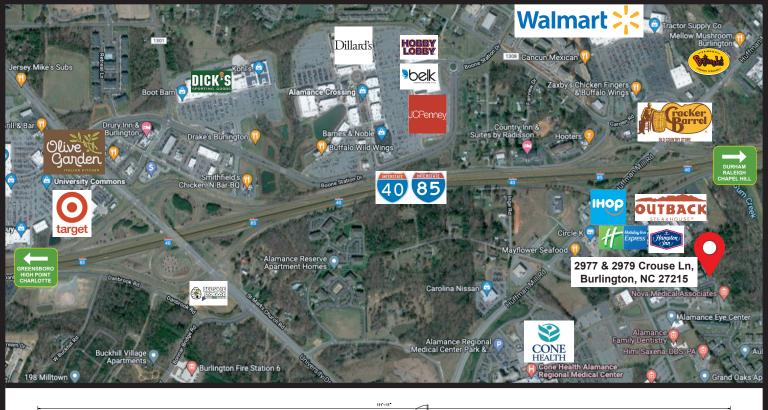

## For Lease Woodberry Park office complex 2977 Crouse Lane, Burlington, NC 27215

## **BUILDING INFORMATION:**

- Adjacent to Alamance Regional Medical Center
- Easy access from I-85/40 at Huffman Mill Road
- Close to shopping, restaurants and housing
- Currently set-up as a medical practice
- Single story building with handicap ramp
- Convenient front door parking
- Large waiting area
- Multiple administrative and doctors offices
- Check-in and check-out offices
- Multiple exam rooms, Break room, and 3 Restrooms