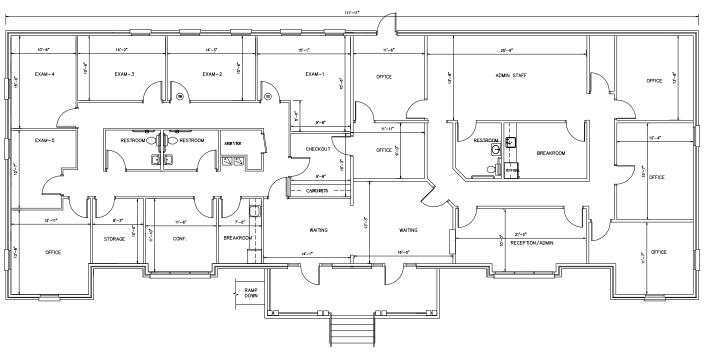

## **BUILDING INFORMATION:**

- Adjacent to Alamance Regional Medical Center
- Easy access from I-85/40 at Huffman Mill Road
- Close to shopping, restaurants and housing
- Currently set-up as a medical practice
- Single story building with handicap ramp
- Convenient front door parking
- Large waiting area
- Multiple administrative and doctors offices
- Check-in and check-out offices
- Multiple exam rooms, Break room, and 3 Restrooms

## **LEASE INFORMATION:**

| Building Size                              | 4,464 sf                             |
|--------------------------------------------|--------------------------------------|
| Number of Floors                           | Single story with front door parking |
| Lease Rate                                 | \$21/sf                              |
| Lease Term                                 | Negotiable                           |
| Taxes, Insurance & Common Area Maintenance | NNN                                  |
| Tenant Upfit Allowance                     | Negotiable                           |