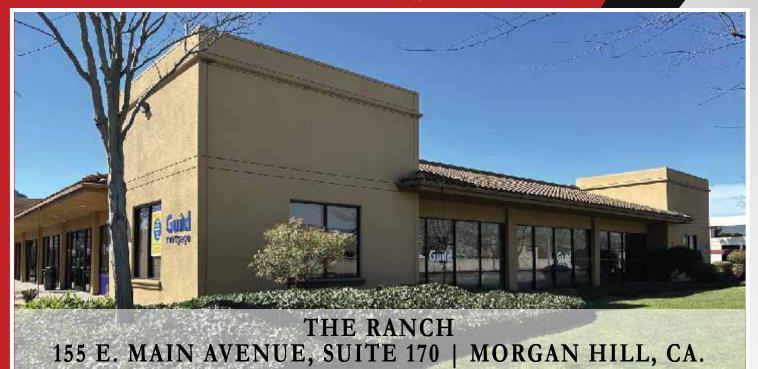

# OFFICE / R&D FOR LEASE ±4,000 - ±9,328 Square Feet

## **BUILDING HIGHLIGHTS:**

- 100% 12' Drop Ceiling / HVAC
- Recently Improved Space
- 15 Private Offices, 3 Conference Rooms,
  - 1 Large Meeting/Training Room, Open Office Spaces
- New Breakroom/Kitchen
- 3/1,000 Parking Ratio (Includes Parking In Rear)
- Extensive Window Line
- 12'x12' Grade Level Truck Door Possible
- · 200 AMPS | 480 Volt | 3 Phase Power
- High Image & Identity
- Excellent Signage
- Lease Rate: \$1.95 PSF, NNN