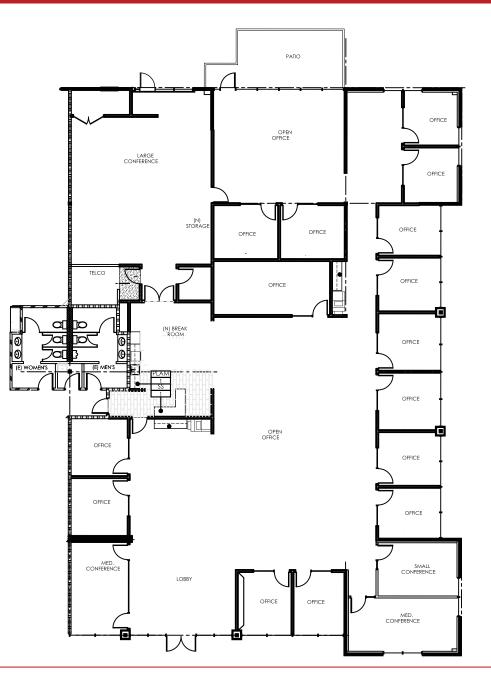

## **BUILDING HIGHLIGHTS:**

- 100% 12' Drop Ceiling / HVAC
- Recently Improved Space
- 15 Private Offices, 3 Conference Rooms,
  - 1 Large Meeting/Training Room, Open Office Spaces
- New Breakroom/Kitchen
- 3/1,000 Parking Ratio (Includes Parking In Rear)
- Extensive Window Line
- 12'x12' Grade Level Truck Door Possible
- · 200 AMPS | 480 Volt | 3 Phase Power
- High Image & Identity
- Excellent Signage
- Lease Rate: \$1.95 PSF, NNN