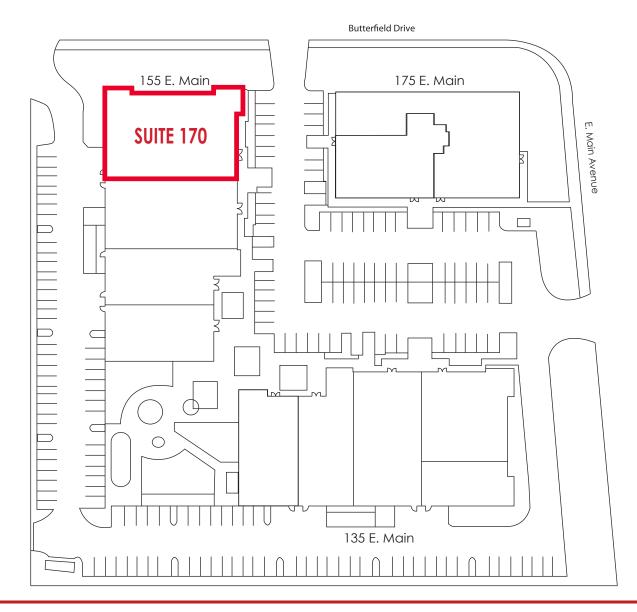

x12' Grade Level Truck Door Possible
- · 200 AMPS | 480 Volt | 3 Phase Power
- High Image & Identity
- Excellent Signage
- Lease Rate: \$1.95 PSF, NNN

### RITCHIE RESPONSIBLE REAL ESTATE

### Please Contact Exclusive Agent:

#### BRIAN COSTELLO cell: 1.408.316.7447

bcostello@ritchiecommercial.com DRE Lic. #01914680

The information contained herein has been obtained from sources we deemed reliable. We cannot, however assume responsibility for its accuracy.

## LOCATION HIGHLIGHTS:

- 2 Blocks from Downtown
- Corner Location
- Near Numerous Retail Amenities
- 1 Block from Caltrain
- Highway 101 Proximity & Access



34 W. SANTA CLARA STREET, SAN JOSE, CA 95113 DRE # 01209214 | www.ritchiecommercial.com 1 408.971.2700 f 1 408.971.1600

# OFFICE / R&D FOR LEASE ±4,000 - ±9,328 Square Feet



# THE RANCH 155 E. MAIN AVENUE, SUITE 170 | MORGAN HILL, CA. SITE PLAN

### RITCHIE RESPONSIBLE REAL ESTATE Commercial

**Please Contact Exclusive Agent:** 

#### BRIAN COSTELLO cell: 1.408.316.7447

bcostello@ritchiecommercial.com DRE Lic. #01914680

The information contained herein has been obtained from sources we deemed reliable. We cannot, however assume responsibility for its accuracy.

34 W. SANTA CLARA STREET, SAN JOSE, CA 95113 DRE # 01209214 | www.ritchiecommercial.com 1 408.971.2700 f 1 408.971.1600

San Francisco | San Jose | Santa Cruz | Walnut Creek

# OFFICE / R&D FOR LEASE ±4,000 - ±9,328 Square Feet



## THE RANCH 155 E. MAIN AVENUE, SUITE 170 | MORGAN HILL, CA.



Please Contact Exclusive Agent:

#### BRIAN COSTELLO cell: 1.408.316.7447

bcostello@ritchiecommercial.com