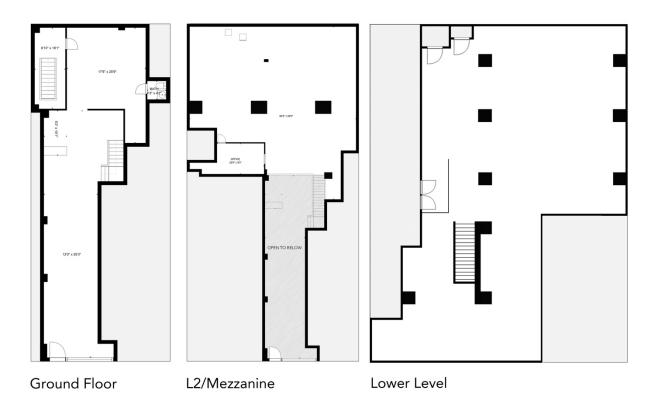

The first-floor layout of 1,270+/- SF features a front retail area/gallery with 17' 6" tall ceilings with a large back room suitable for storage, offices, fitting rooms, or staff lounge with a restroom. The mezzanine level of 2,116+/- SF features an office and a large open space ideal for retail/gallery expansion.

A large 3,260+/- SF lower-lever features ceilings up to 10' 6" in an open layout ideal for housing inventory.

FLOOR PLANS FOR ILLUSTRATIVE PURPOSES ONLY. ACTUAL SIZE AND DIMENSIONS MAY VARY.

**Listing Details**