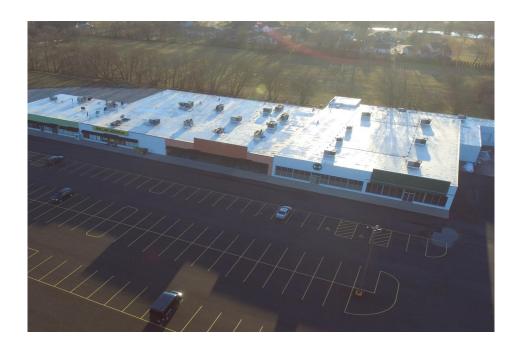

# **HIGHLIGHTS**

- Choose from various sized spaces in this 150,000 sq foot retail center.
- Ideal for retail, office, restaurant, or activity use.
- Lease Rate: \$7 per sq ft (NNN leases). Up to 6 Months Free.
- Pontiac is home of Route 66, and companies such as Caterpillar, OSF St. James Medical Center, and Exact Packaging are all in the area
- Pontiac is a beautiful and historic small town and home to automobile museums and quaint shops.
- Additional stores and retailers around Vermillion Plaza include Walgreens, CVS, McDonald's, Subway, Jimmy Johns, and Walmart.

### NUMBER OF HOUSEHOLDS

| 1.00 MILE | 3.00 MILE | 5.00 MILE |
|-----------|-----------|-----------|
| 1,682     | 4,729     | 5,022     |

| PROPERTY FEATURES        |             |  |
|--------------------------|-------------|--|
| TOTAL TENANTS            | 6           |  |
| BUILDING SF              | 151,746     |  |
| LAND ACRES               | 19.40       |  |
| YEAR BUILT               | 1973 & 1990 |  |
| YEAR RENOVATED           | 2018        |  |
| NUMBER OF STORIES        | 1           |  |
| NUMBER OF PARKING SPACES | 250         |  |