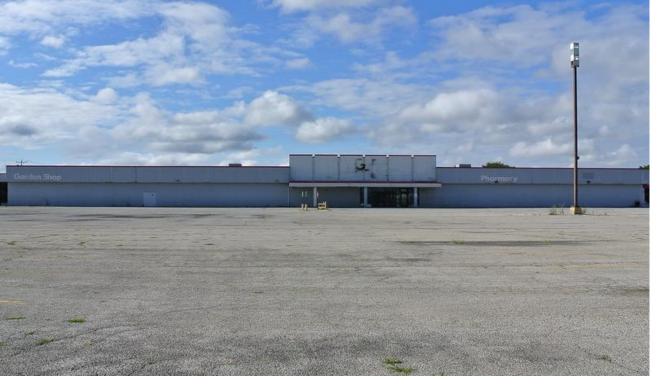

| Available Spaces                         | Suite Number | <b>Square Feet</b> |
|------------------------------------------|--------------|--------------------|
| Vacant (Former Kmart)                    | 1            | 82,450             |
| Vacant                                   | 10           | 1,550              |
| Vacant                                   | 24           | 5,326              |
| Vacant                                   | 28           | 7,840              |
| Vacant                                   | 30           | 12,055             |
| Vacant (Loading Dock Access)             | 34           | 15,105             |
| Vacant (Out Building - Former Pizza Hut) | 40           | 1,800              |