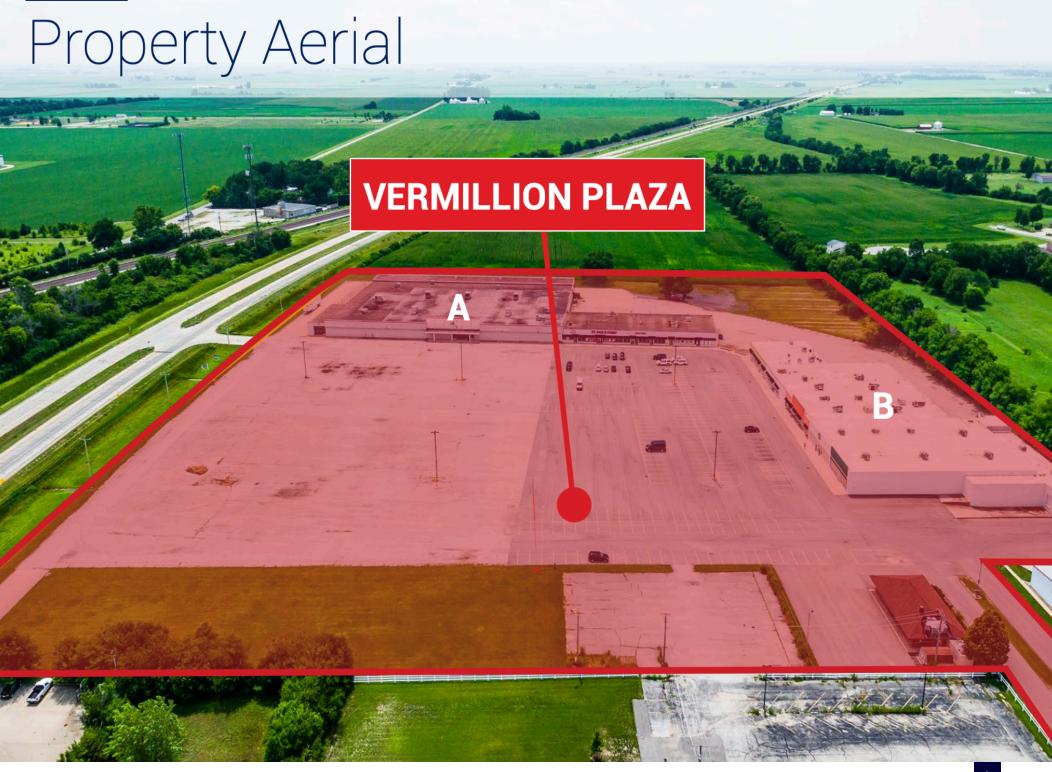

# **HIGHLIGHTS**

- Choose from various sized spaces in this 150,000 sq foot retail center.
- Ideal for retail, office, restaurant, or activity use.
- Lease Rate: \$7 per sq ft (NNN leases). Up to 6 Months Free.
- Pontiac is home of Route 66, and companies such as Caterpillar, OSF St. James Medical Center, and Exact Packaging are all in the area
- Pontiac is a beautiful and historic small town and home to automobile museums and quaint shops.
- Additional stores and retailers around Vermillion Plaza include Walgreens, CVS, McDonald's, Subway, Jimmy Johns, and Walmart.

### NUMBER OF HOUSEHOLDS

| 1.00 MILE | 3.00 MILE | 5.00 MILE |
|-----------|-----------|-----------|
| 1,682     | 4,729     | 5,022     |

| PROPERTY FEATURES        |             |  |
|--------------------------|-------------|--|
| TOTAL TENANTS            | 6           |  |
| BUILDING SF              | 151,746     |  |
| LAND ACRES               | 19.40       |  |
| YEAR BUILT               | 1973 & 1990 |  |
| YEAR RENOVATED           | 2018        |  |
| NUMBER OF STORIES        | 1           |  |
| NUMBER OF PARKING SPACES | 250         |  |