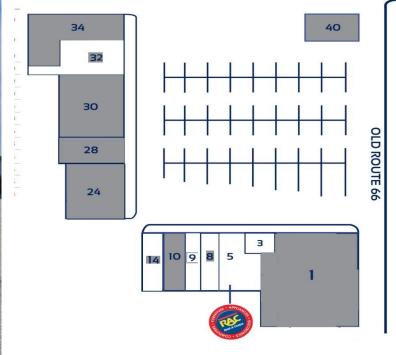

| Available Spaces                         | Suite Number | <b>Square Feet</b> |
|------------------------------------------|--------------|--------------------|
| Vacant (Former Kmart)                    | 1            | 82,450             |
| Vacant                                   | 10           | 1,550              |
| Vacant                                   | 24           | 5,326              |
| Vacant                                   | 28           | 7,840              |
| Vacant                                   | 30           | 12,055             |
| Vacant (Loading Dock Access)             | 34           | 15,105             |
| Vacant (Out Building - Former Pizza Hut) | 40           | 1,800              |

| <b>Current Tenants</b> | Suite Number |
|------------------------|--------------|
| Abbi's                 | 3            |
| Rent-A-Center          | 5            |
| DNA Nails              | 8            |
| Pontiac Nutrition      | 9            |
| Box Drop               | 14           |
| GYM Inc                | 32           |