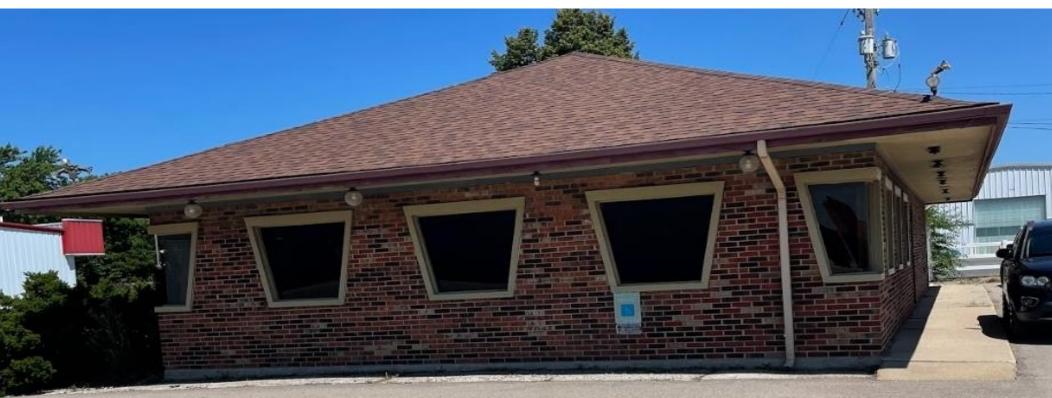

| Available Spaces                         | Suite Number | <b>Square Feet</b> |
|------------------------------------------|--------------|--------------------|
| Vacant (Former Kmart)                    | 1            | 82,450             |
| Vacant                                   | 10           | 1,550              |
| Vacant                                   | 24           | 5,326              |
| Vacant                                   | 28           | 7,840              |
| Vacant                                   | 30           | 12,055             |
| Vacant (Loading Dock Access)             | 34           | 15,105             |
| Vacant (Out Building - Former Pizza Hut) | 40           | 1,800              |