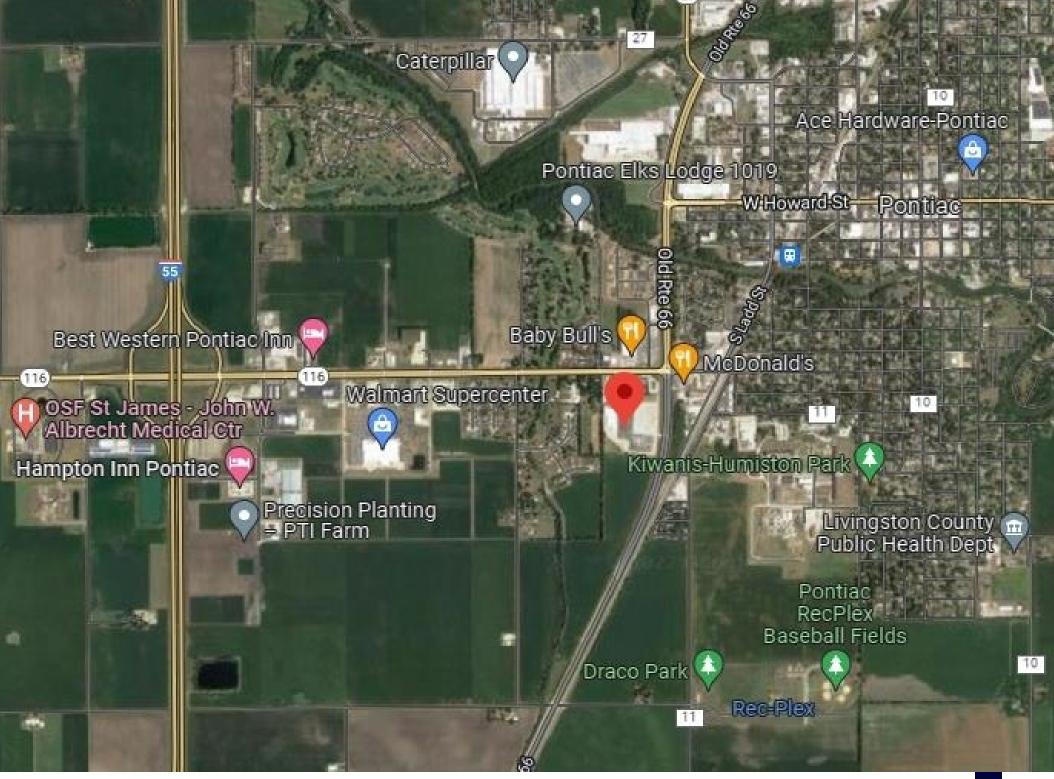

# THE SPACE

Location Vermillion Plaza, Pontiac, IL, 61764

COUNTY Livingston

# **HIGHLIGHTS**

- Choose from various sized spaces in this 150,000 sq foot retail center.
- Ideal for retail, office, restaurant, or activity use.
- Lease Rate: \$7 per sq ft (NNN leases). Up to 6 Months Free.
- Pontiac is home of Route 66, and companies such as Caterpillar, OSF St. James Medical Center, and Exact Packaging are all in the area
- Pontiac is a beautiful and historic small town and home to automobile museums and quaint shops.
- Additional stores and retailers around Vermillion Plaza include Walgreens, CVS, McDonald's, Subway, Jimmy Johns, and Walmart.