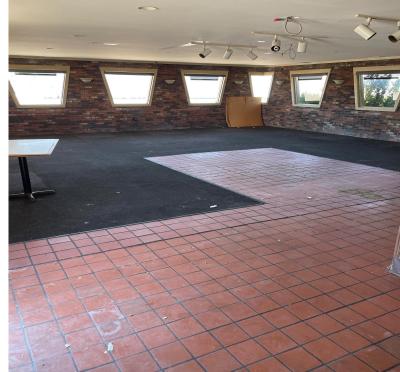

| Available Spaces                         | Suite Number | <b>Square Feet</b> |
|------------------------------------------|--------------|--------------------|
| Vacant (Former Kmart)                    | 1            | 82,450             |
| Vacant                                   | 10           | 1,550              |
| Vacant                                   | 24           | 5,326              |
| Vacant                                   | 28           | 7,840              |
| Vacant                                   | 30           | 12,055             |
| Vacant (Loading Dock Access)             | 34           | 15,105             |
| Vacant (Out Building - Former Pizza Hut) | 40           | 1,800              |