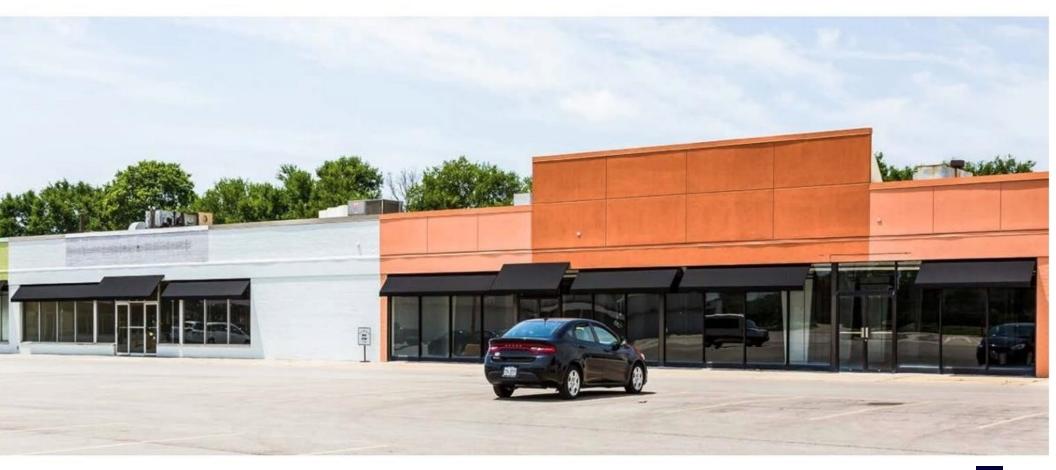

| Available Spaces                         | Suite Number | <b>Square Feet</b> |
|------------------------------------------|--------------|--------------------|
| Vacant (Former Kmart)                    | 1            | 82,450             |
| Vacant                                   | 10           | 1,550              |
| Vacant                                   | 24           | 5,326              |
| Vacant                                   | 28           | 7,840              |
| Vacant                                   | 30           | 12,055             |
| Vacant (Loading Dock Access)             | 34           | 15,105             |
| Vacant (Out Building - Former Pizza Hut) | 40           | 1,800              |

| <b>Current Tenants</b> | Suite Number |
|------------------------|--------------|
| Abbi's                 | 3            |
| Rent-A-Center          | 5            |
| DNA Nails              | 8            |
| Pontiac Nutrition      | 9            |
| Box Drop               | 14           |
| GYM Inc                | 32           |