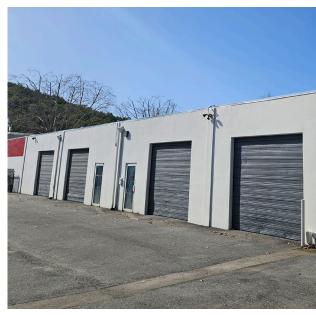

### **HIGHLIGHTS**

- · Fully Sprinklered
- Recently Remodeled
- Eight Grade Level Roll-Ups
- · Gated and Secure Yard

- Existing Rental Income
- Divisible
- Well Maintained
- Excellent Location

## **DESCRIPTION**

Extremely well maintained light industrial building in Novato's Hamilton Business Park within the Bel Marin Keys neighborhood. A long term tenant occupies 4,478 sq. ft. with a lease through November 30, 2026. They have an option for three additional years. This leaves 4,969 square feet with four roll-up doors to be delivered vacant at Closing making this an ideal opportunity for an owner user who would like to utilize just over 50% of the square footage for their business or personal storage use. A fenced and secure yard enhances this efficient and functional property.