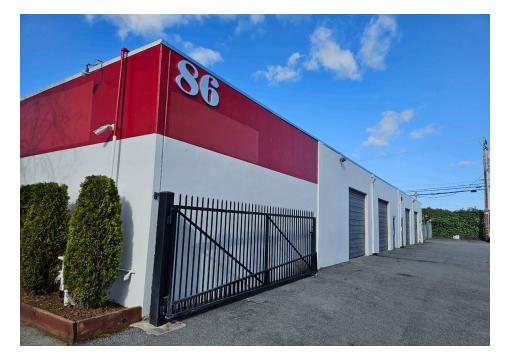

86 HAMILTON DRIVE NOVATO, CA

LIGHT INDUSTRIAL BUILDING

## **DESCRIPTION**

Extremely well maintained light industrial building in Novato's Hamilton Business Park within the Bel Marin Keys neighborhood. A long term tenant occupies 4,478 sq. ft. with a lease through November 30, 2026. They have an option for three additional years. This leaves 4,969 square feet with four roll-up doors to be delivered vacant at Closing making this an ideal opportunity for an owner user who would like to utilize just over 50% of the square footage for their business or personal storage use. A fenced and secure yard enhances this efficient and functional property.