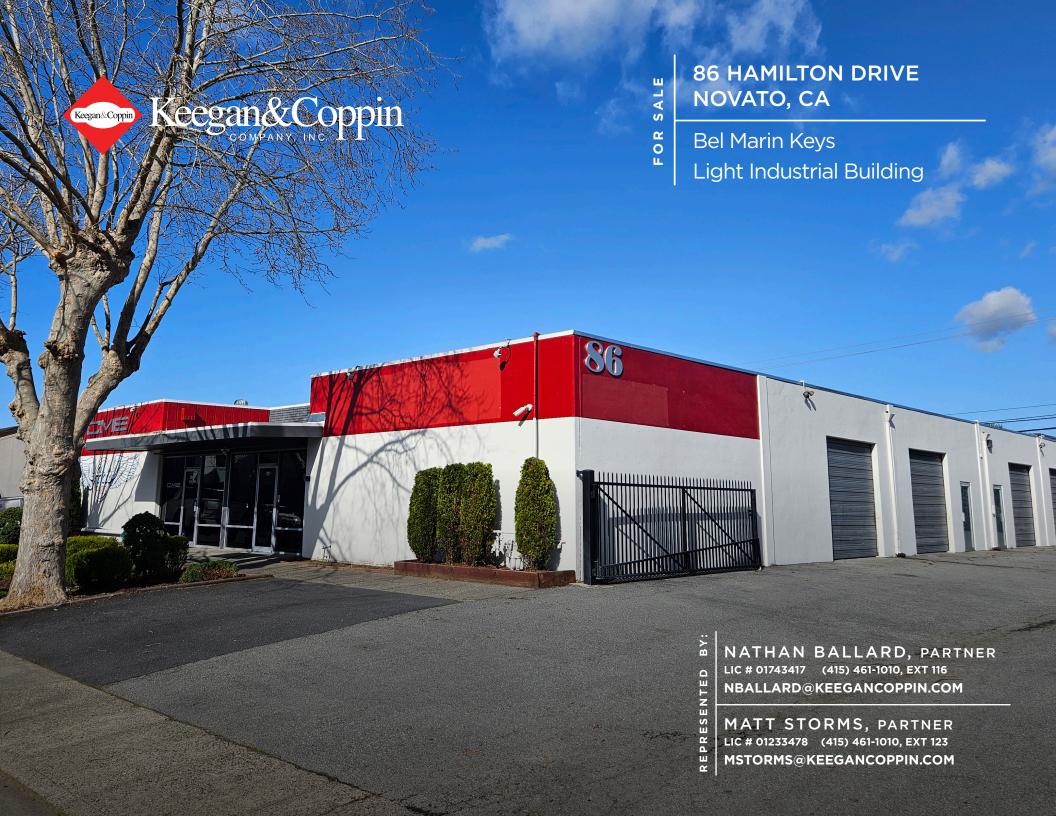

86 HAMILTON DRIVE NOVATO, CA

LIGHT INDUSTRIAL BUILDING

## **DESCRIPTION**

Extremely well maintained light industrial building in Novato's Hamilton Business Park within the Bel Marin Keys neighborhood. A long term tenant occupies 4,478 sq. ft. with a lease through November 30, 2026. They have an option for three additional years. This leaves 4,969 square feet with four roll-up doors to be delivered vacant at Closing making this an ideal opportunity for an owner user who would like to utilize just over 50% of the square footage for their business or personal storage use. A fenced and secure yard enhances this efficient and functional property.

#### Size

9,447+/- sq ft