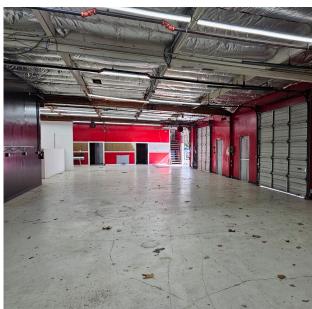

## **DESCRIPTION**

Extremely well maintained light industrial building in Novato's Hamilton Business Park within the Bel Marin Keys neighborhood. A long term tenant occupies 4,478 sq. ft. with a lease through November 30, 2026. They have an option for three additional years. This leaves 4,969 square feet with four roll-up doors to be delivered vacant at Closing making this an ideal opportunity for an owner user who would like to utilize just over 50% of the square footage for their business or personal storage use. A fenced and secure yard enhances this efficient and functional property.

### **HIGHLIGHTS**

- · Fully Sprinklered
- Recently Remodeled
- Eight Grade Level Roll-Ups
- · Gated and Secure Yard

- Existing Rental Income
- Divisible
- Well Maintained
- Excellent Location