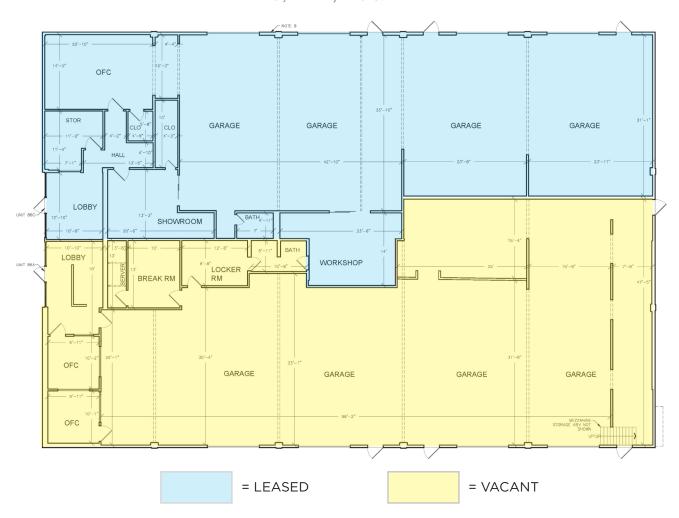

## **DESCRIPTION**

Extremely well maintained light industrial building in Novato's Hamilton Business Park within the Bel Marin Keys neighborhood. A long term tenant occupies 4,478 sq. ft. with a lease through November 30, 2026. They have an option for three additional years. This leaves 4,969 square feet with four roll-up doors to be delivered vacant at Closing making this an ideal opportunity for an owner user who would like to utilize just over 50% of the square footage for their business or personal storage use. A fenced and secure yard enhances this efficient and functional property.

#### Size

9,447+/- sq ft

# 86 HAMILTON DRIVE 9,447+/- SQ. FT.

86 HAMILTON DRIVE NOVATO, CA