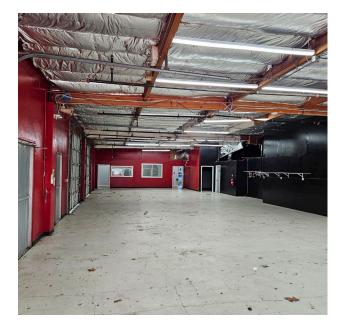

## **DESCRIPTION**

Extremely well maintained light industrial building in Novato's Hamilton Business Park within the Bel Marin Keys neighborhood. A long term tenant occupies 4,478 sq. ft. with a lease through November 30, 2026. They have an option for three additional years. This leaves 4,969 square feet with four roll-up doors to be delivered vacant at Closing making this an ideal opportunity for an owner user who would like to utilize just over 50% of the square footage for their business or personal storage use. A fenced and secure yard enhances this efficient and functional property.

### **HIGHLIGHTS**

- · Fully Sprinklered
- Recently Remodeled
- Eight Grade Level Roll-Ups
- · Gated and Secure Yard

- Existing Rental Income
- Divisible
- Well Maintained
- Excellent Location