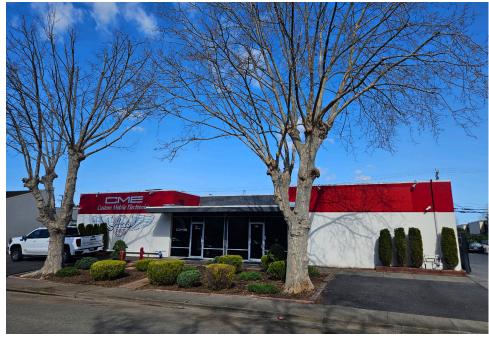

86 HAMILTON DRIVE NOVATO, CA

LIGHT INDUSTRIAL BUILDING

## **DESCRIPTION**

Extremely well maintained light industrial building in Novato's Hamilton Business Park within the Bel Marin Keys neighborhood. A long term tenant occupies 4,478 sq. ft. with a lease through November 30, 2026. They have an option for three additional years. This leaves 4,969 square feet with four roll-up doors to be delivered vacant at Closing making this an ideal opportunity for an owner user who would like to utilize just over 50% of the square footage for their business or personal storage use. A fenced and secure yard enhances this efficient and functional property.