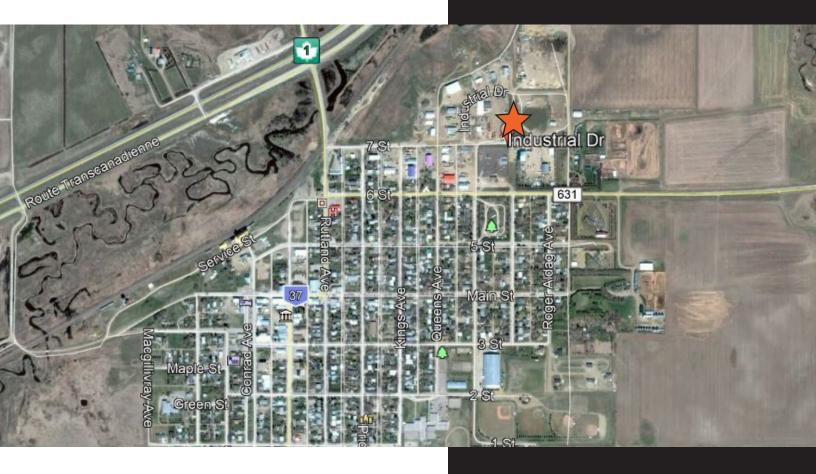

#### Location

210 Industrial Drive is located just south off of the Trans-Canada Highway as you turn south into Gull Lake.

| Building Details | 210 Industrial Drive          |
|------------------|-------------------------------|
| Site Area        | .78 acres                     |
| Occupancy        | Treat as vacant               |
| Financing        | Treat as clear                |
| Official Plan    | Industrial                    |
| Zoning           | General Industrial            |
| Vendor           | Superior General Partner Inc. |