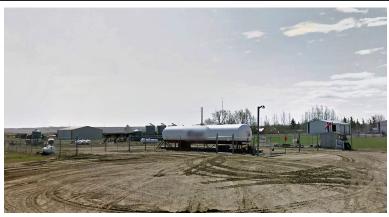

# INDUSTRIAL PROPERTY FOR SALE

- .78 acre site
- Presently used as a propane distribution centre
- Vacant possession
- Part of a 35+ property Canadian portfolio

**210**INDUSTRIAL DRIVE

GULL LAKE, SASKATCHEWAN

### The Property

Corner lot, well groomed. Property features: fenced and compacted.