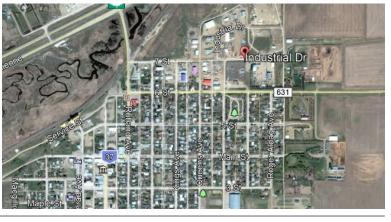

#### Location

210 Industrial Drive is located just south off of the Trans-Canada Highway as you turn south into Gull Lake.

| Building Details | 210 Industrial Drive          |
|------------------|-------------------------------|
| Site Area        | .78 acres                     |
| Occupancy        | Treat as vacant               |
| Financing        | Treat as clear                |
| Official Plan    | Industrial                    |
| Zoning           | General Industrial            |
| Vendor           | Superior General Partner Inc. |