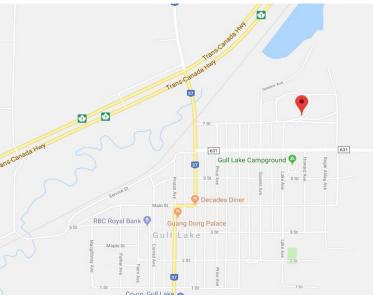

#### Location

210 Industrial Drive is located just south off of the Trans-Canada Highway as you turn south into Gull Lake.

| Building Details | 210 Industrial Drive          |
|------------------|-------------------------------|
| Site Area        | .78 acres                     |
| Occupancy        | Treat as vacant               |
| Financing        | Treat as clear                |
| Official Plan    | Industrial                    |
| Zoning           | General Industrial            |
| Vendor           | Superior General Partner Inc. |