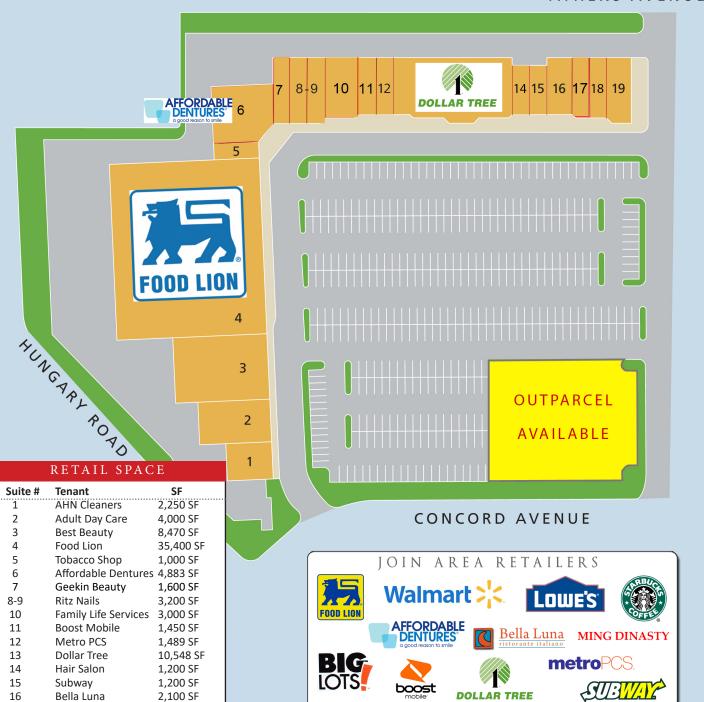

18

Hungary-Brook

Roya Bridal Alteraions 1,500 SF

1,500 SF

HerbaLife

### SITE PLAN

### ATHENS AVENUE

Information contained herein was provided by sources believed to be reliable, Taylor Long Properties makes no representation, expressed or implied, as to its accuracy and said information is subject to errors, omissions or changes. 2,400 SF 19 Ming Dynasty Page 2 of 3