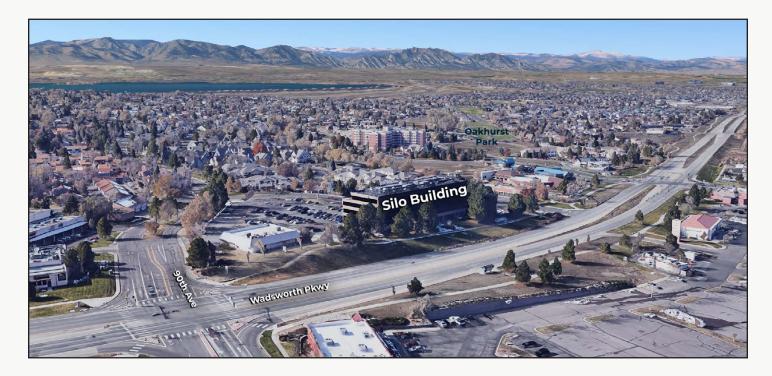

## Affordable Office Suites in the Landmark Silo Building

| Available Space      | 1,072 - 2,118 sq. ft. |
|----------------------|-----------------------|
| Lease Rate / sq. ft. | \$14.50 NNN           |

\*Including Utilities & Janitorial

\$10.55\*

- High-Profile Office Suites with Stunning Views & Professional Lobby
- Growing Urban Area 1 Mile from the Vibrant, Mixed-Use Downtown
  Westminster Redevelopment Project with Shopping, Dining, Hotel,
  Residential, Civic Uses & 18 Acres of Parks
- Great Space for Professional, Medical, Financial & Technology Companies
- Highly Visible with Easy Access from Wadsworth Parkway & US 36
- 225 Free Parking Spaces & 57 Covered Spaces Available for \$35 \$45 /Month
- Chili's, Yak & Yeti, Applebee's, Dunkin' Donuts, Wings, Marco's Pizza, Planet
  Fitness, Costco, Bed Bath & Beyond, Home Depot All within a Few Blocks