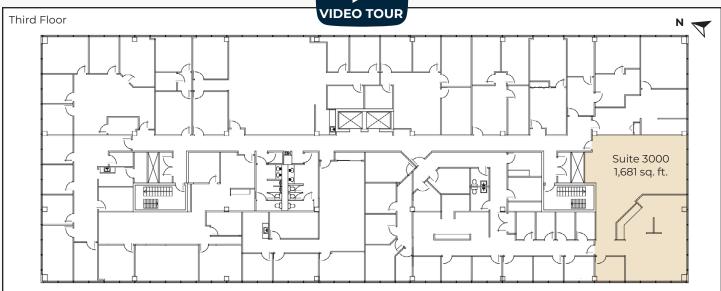

## Affordable Office Suites in the Landmark Silo Building

| Available Space      | 1,072 - 2,118 sq. ft. |
|----------------------|-----------------------|
| Lease Rate / sq. ft. | \$14.50 NNN           |