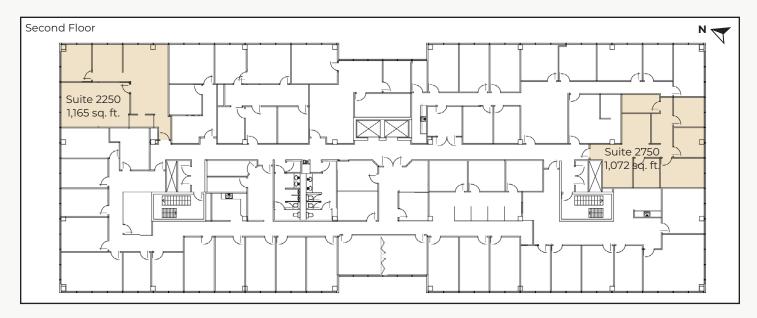

## Affordable Office Suites in the Landmark Silo Building

| Available Space      | 1,072 - 2,118 sq. ft. |
|----------------------|-----------------------|
| Lease Rate / sq. ft. | \$14.50 NNN           |