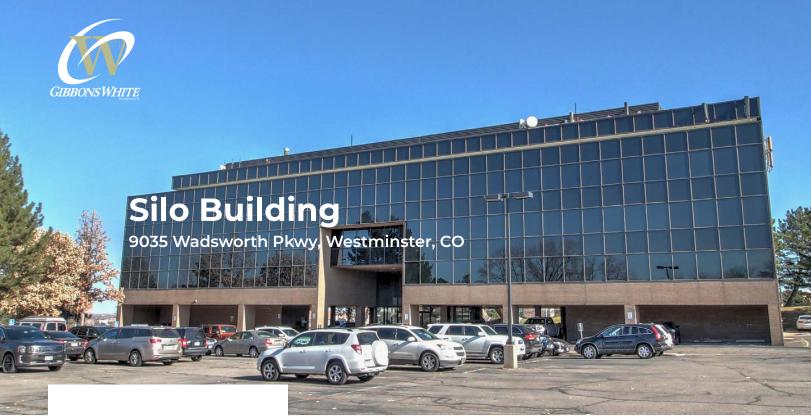

## Affordable Office Suites in the Landmark Silo Building

| Available Space      | 1,072 - 2,118 sq. ft. |
|----------------------|-----------------------|
| Lease Rate / sq. ft. | \$14.50 NNN           |