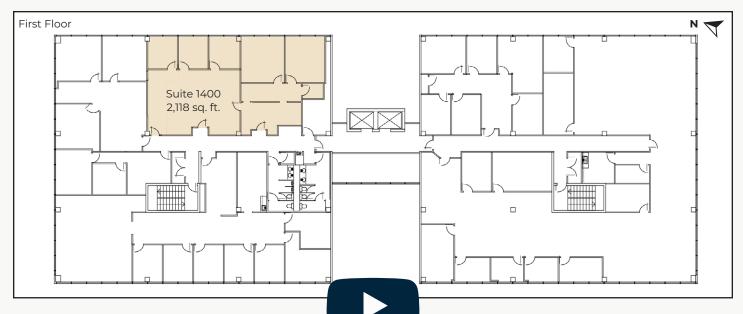

## Affordable Office Suites in the Landmark Silo Building

| Available Space      | 1,072 - 2,118 sq. ft. |
|----------------------|-----------------------|
| Lease Rate / sq. ft. | \$14.50 NNN           |