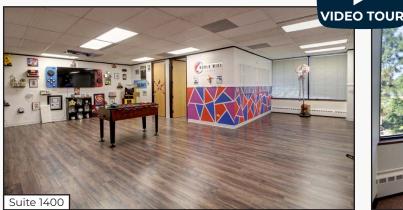

## Affordable Office Suites in the Landmark Silo Building

| Available Space      | 1,072 - 2,118 sq. ft. |
|----------------------|-----------------------|
| Lease Rate / sq. ft. | \$14.50 NNN           |