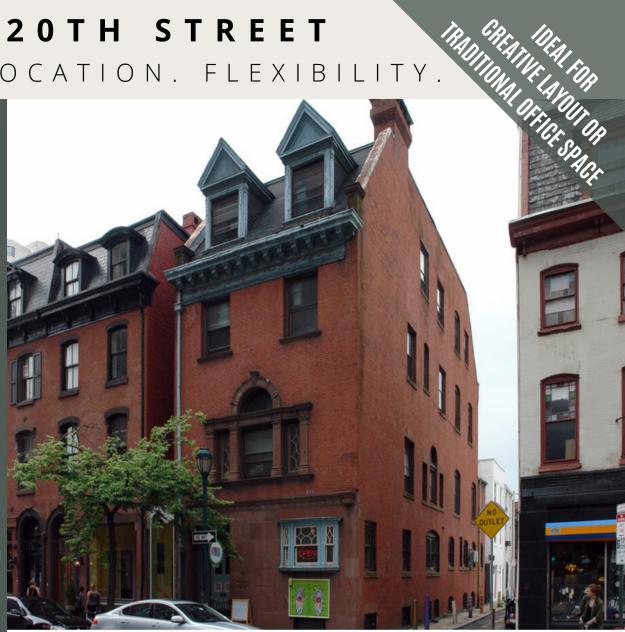

# 110 S. 20TH STREET

VALUE. LOCATION. FLEXIBILITY.

REPRESENTED BY THE FLYNN COMPANY

MICHAEL GALLAGHER MGALLAGHER@FLYNNCO.COM 215-561-6565 X 151

### **AVAILABLE IMMEDIATELY FOR LEASE**

SUITES RANGING FROM 100 SF - 5,000 SF

#### **PROPERTY HIGHLIGHTS**

Well-capitalized ownership can build space per tenant's specifications

Full floors available for lease as well as small private offices – Ideal for all users

Tremendous Location with close proximity to Rittenhouse Square & Avenue of the Arts