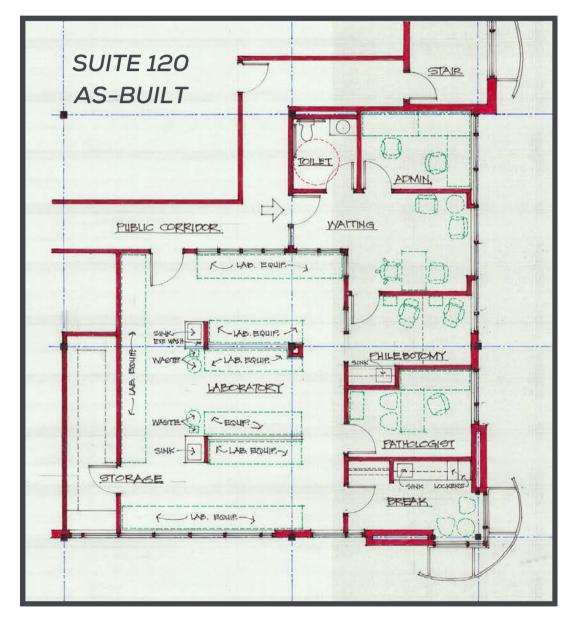

# 195 INVERNESS DRIVE W | ENGLEWOOD CO 80112

| PROPERTY DESCRIPTION |                                           |
|----------------------|-------------------------------------------|
| Property Address     | 195 Inverness Dr W<br>Centennial CO 80112 |
| Lease Rate           | Negotiable (2024 expense est. \$)         |
| Land Area (AC)       | 1.55 Acres                                |
| RBA                  | 20,282 SF                                 |
| Space Available      | Suite 120: SF                             |
| Number Of Stories    | 2                                         |
| Parking              | Covered = 26 Spaces, Surface = 62 Spaces  |
| Year Built           | 2016                                      |
| Class                | A                                         |