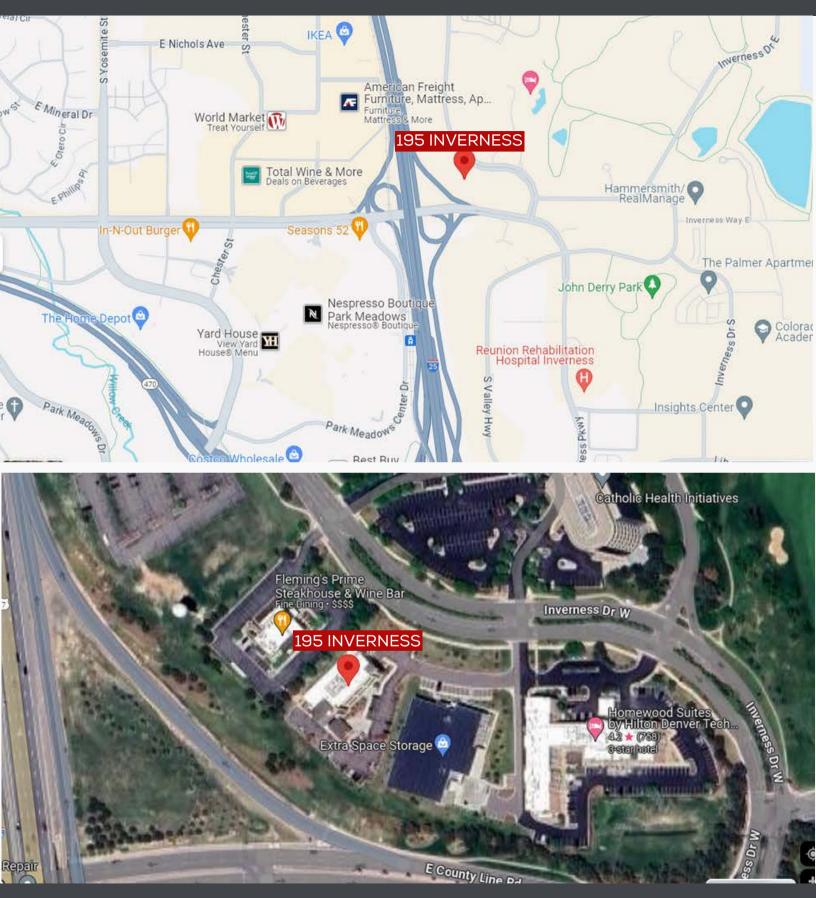

This state-of-the-art medical office building boasts fantastic visiiblity from Interstate 25, offering quick access from the County Line Road exit. It's located adjacent from the Inverness Golf Club and is a short drive or walk to the Inverness Hotel & Conference Center, Fleming's Prime Steakhouse and the Lightrail Station.

Minutes away from hundreds of retailers and restaurants at Park Meadows Mall and Centennial Promenade.

WWW.SKYE-CRE.COM