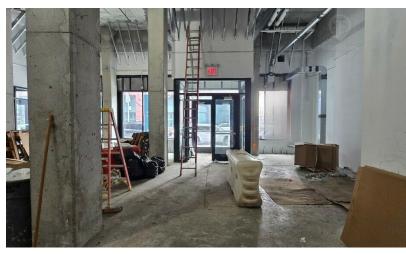

#### Main Highlights

- ▶ 100 ft of glass frontage
- ▶ 20 ft ceilings
- ▶ Black iron duct in place
- ▶ Divisions are possible

Cb-3 Zoning

FOR LEASE • 5,680 SF • For Pricing

Call: 718-437-6100

### **Additional Photos**

153-25 Jamaica Avenue, Queens, NY 11432

FOR LEASE • 5,680 SF • For Pricing

Call: 718-437-6100

Shlomi Bagdadi 718.437.6100 sb@tristatecr.com

Moshe Akiva
718.437.6100 x116

Moshe.A@TriStateCR.com