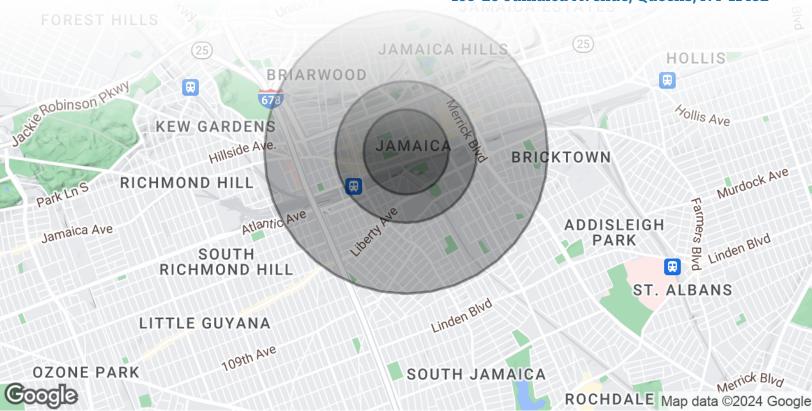

## Area Demographics

153-25 Jamaica Avenue, Queens, NY 11432

| POPULATION                           | 0.3 MILES  | 0.5 MILES | 1 MILE  |
|--------------------------------------|------------|-----------|---------|
| Total Population                     | 8,618      | 29,966    | 115,287 |
| Average Age                          | 39         | 39        | 39      |
| Average Age (Male)                   | 39         | 38        | 38      |
| Average Age (Female)                 | 40         | 40        | 40      |
| HOUSEHOLDS & INCOME                  | 0.0 MII E0 | 0.5.00.50 | 4.840.5 |
| HOUSEHOLDS & INCOME                  | 0.3 MILES  | 0.5 MILES | 1 MILE  |
| Total Households                     | 3,016      | 9,812     | 35,708  |
|                                      |            |           |         |
| Total Households                     | 3,016      | 9,812     | 35,708  |
| Total Households # of Persons per HH | 3,016      | 9,812     | 35,708  |

115,287 People within 1 Mile

\$90,792 Avg Household Income

FOR LEASE • 5,680 SF • For Pricing

Call: 718-437-6100

Shlomi Bagdadi 718.437.6100 sb@tristatecr.com

Moshe Akiva
718.437.6100 x116

Moshe.A@TriStateCR.com