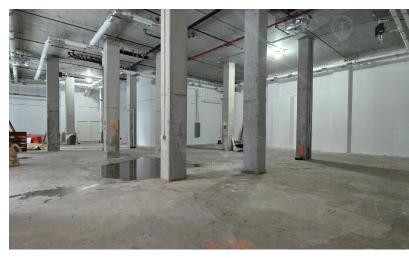

#### Main Highlights

- ▶ 100 ft of glass frontage
- ▶ 20 ft ceilings
- ▶ Black iron duct in place
- ▶ Divisions are possible

Cb-3 Zoning

FOR LEASE • 5,680 SF • For Pricing

Call: 718-437-6100

### **Additional Photos**

153-25 Jamaica Avenue, Queens, NY 11432

FOR LEASE • 5,680 SF • For Pricing

Call: 718-437-6100

Shlomi Bagdadi 718.437.6100 sb@tristatecr.com

Moshe Akiva
718.437.6100 x116

Moshe.A@TriStateCR.com