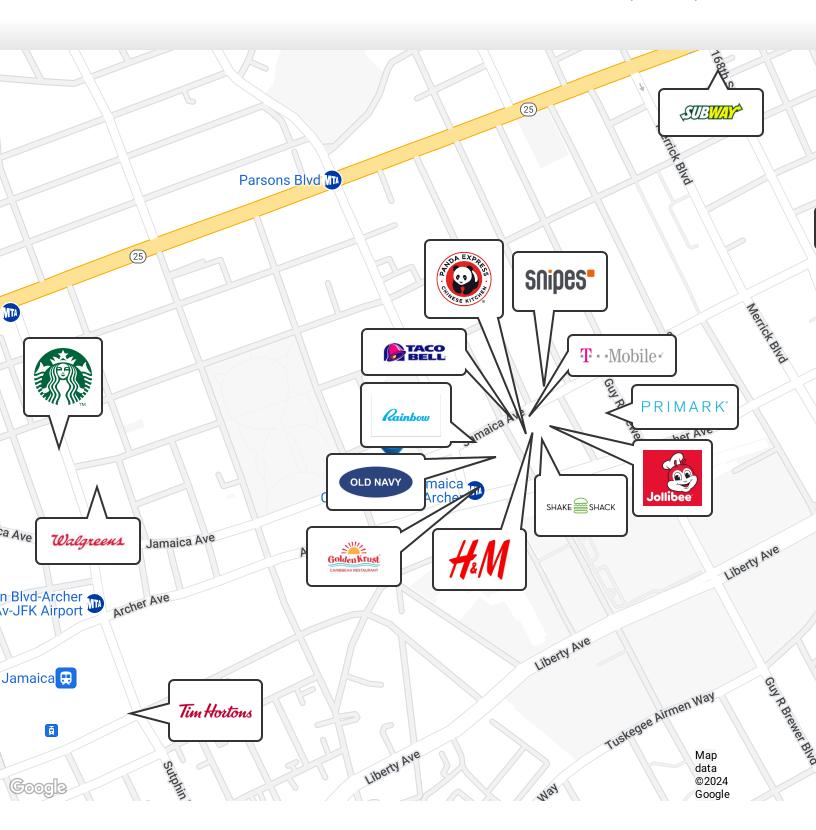

Nearby tenants include McDonald's, Dunkin', Chase Bank, Walgreens, Taco Bell, T-Mobile, CVS, Shake Shack, Primark, Blink Fitness, Golden Krust, Old Navy, Burlington, H&M, Panda Express, Jollibee, SNIPES, Rainbow Shops, and more!

## Retailer Map

153-25 Jamaica Avenue, Queens, NY 11432

FOR LEASE • 5,680 SF • For Pricing

Call: 718-437-6100

Shlomi Bagdadi 718.437.6100 sb@tristatecr.com

Moshe Akiva
718.437.6100 x116

Moshe.A@TriStateCR.com