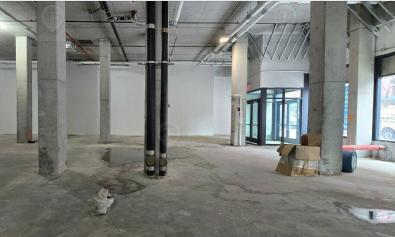

#### Main Highlights

- ▶ 100 ft of glass frontage
- ▶ 20 ft ceilings
- ▶ Black iron duct in place
- ▶ Divisions are possible

Cb-3 Zoning

FOR LEASE • 5,680 SF • For Pricing

Call: 718-437-6100

### **Additional Photos**

153-25 Jamaica Avenue, Queens, NY 11432

FOR LEASE • 5,680 SF • For Pricing

Call: 718-437-6100

Shlomi Bagdadi 718.437.6100 sb@tristatecr.com

Moshe Akiva
718.437.6100 x116

Moshe.A@TriStateCR.com