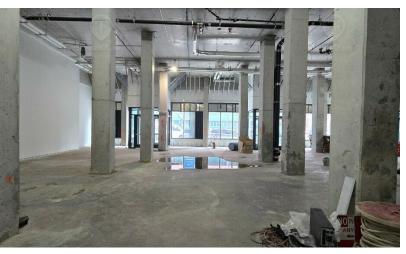

#### Main Highlights

- ▶ 100 ft of glass frontage
- ▶ 20 ft ceilings
- ▶ Black iron duct in place
- ▶ Divisions are possible

Cb-3 Zoning

FOR LEASE • 5,680 SF • For Pricing

Call: 718-437-6100

### **Additional Photos**

153-25 Jamaica Avenue, Queens, NY 11432

FOR LEASE • 5,680 SF • For Pricing

Call: 718-437-6100

Shlomi Bagdadi 718.437.6100 sb@tristatecr.com

Moshe Akiva
718.437.6100 x116

Moshe.A@TriStateCR.com