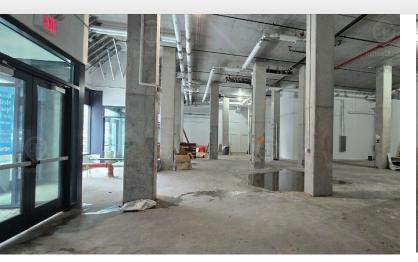

#### Main Highlights

- ▶ 100 ft of glass frontage
- ▶ 20 ft ceilings
- ▶ Black iron duct in place
- ▶ Divisions are possible

Cb-3 Zoning

FOR LEASE • 5,680 SF • For Pricing

Call: 718-437-6100

### **Additional Photos**

153-25 Jamaica Avenue, Queens, NY 11432

FOR LEASE • 5,680 SF • For Pricing

Call: 718-437-6100

Shlomi Bagdadi 718.437.6100 sb@tristatecr.com

Moshe Akiva
718.437.6100 x116

Moshe.A@TriStateCR.com