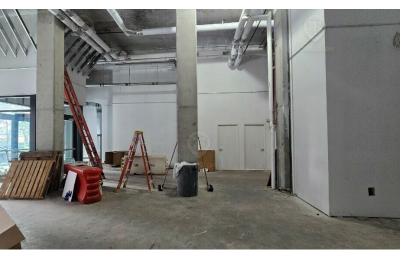

#### Main Highlights

- ▶ 100 ft of glass frontage
- ▶ 20 ft ceilings
- ▶ Black iron duct in place
- ▶ Divisions are possible

Cb-3 Zoning

FOR LEASE • 5,680 SF • For Pricing

Call: 718-437-6100

### **Additional Photos**

153-25 Jamaica Avenue, Queens, NY 11432

FOR LEASE • 5,680 SF • For Pricing

Call: 718-437-6100

Shlomi Bagdadi 718.437.6100 sb@tristatecr.com

Moshe Akiva
718.437.6100 x116

Moshe.A@TriStateCR.com