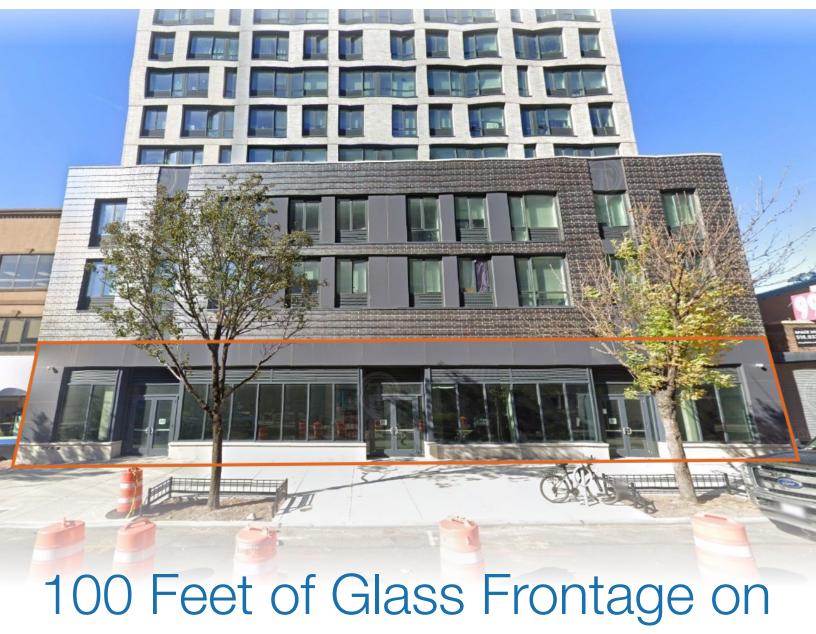

#### Main Highlights

- ▶ 100 ft of glass frontage
- ▶ 20 ft ceilings
- ▶ Black iron duct in place
- ▶ Divisions are possible

Cb-3 Zoning

FOR LEASE • 5,680 SF • For Pricing

Call: 718-437-6100

## TriStateCR.com

5,680 SF | 153-25 Jamaica Ave | 100 Feet of Glass Frontage on Jamaica Ave for Lease

5,680 SF • For Pricing Call: 718-437-6100

153-25 Jamaica Avenue • Queens • NY