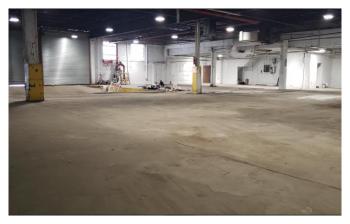

# 12,000 SF | INDUSTRIAL BUILDING

10,000 SF Ground fl + 2,000 2<sup>nd</sup> Fl offices 891 Longfellow Ave, Hunts Point, Bronx, NY 10474

### PROPERTY HIGHLIGHTS

- •10,000 SF Ground Floor
- •Ceiling Height: 16' (14' clear)
- •2 Overhead Doors
- •1 Interior Dock
- •2,000 SF 2nd Floor (Office Space)
- •2 Bathrooms
- Wet Sprinklers
- Gas Heat
- •Zone: M1-25-10
- Minute Walk to Multiple Subway Lines