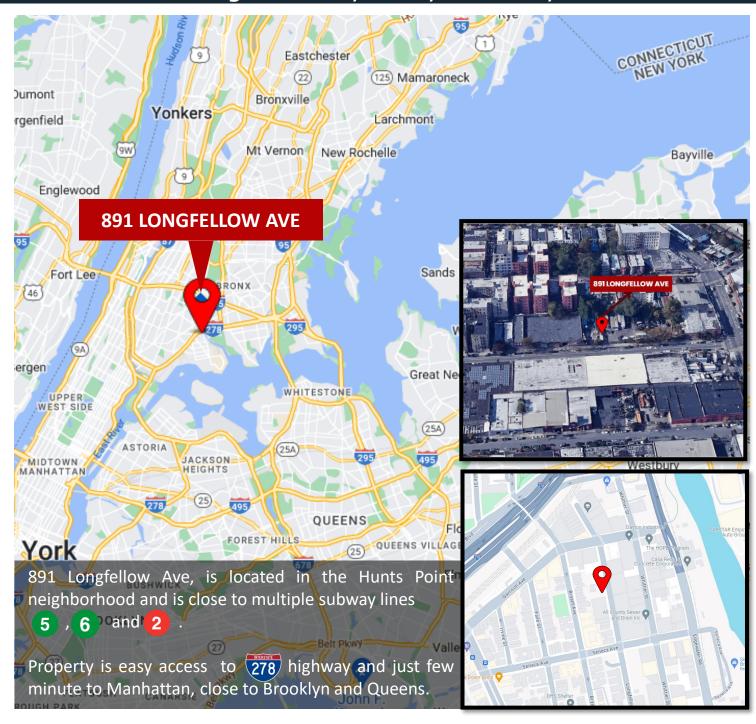

# CENTRALLY LOCATED IN HUNTS POINT. CLOSE TO MANHATTAN AND LA GUARDIA AIRPORT. LEONIA S PARK WASHINGTON WEST BRONX BRONX PARCHESTER HARLEM WASHINGTON HARLEM LAGUARDIA LAGUARDIA MANHATTAN WOODSIDE LAGUARDIA LAGUARDIA MARIEM LAST GRONX PARCHESTER WHITESTONE COLLEGE POINT WHITESTONE COLLEGE POINT ASTORIA MANHATTAN WOODSIDE ACKSON. HEIGHTS MIDTOWN MANHATTAN WOODSIDE ACKSON. HEIGHTS WHITESTONE CAA MURRAY HILL JACKSON. HEIGHTS MIDTOWN MIDTOWN MANHATTAN WOODSIDE