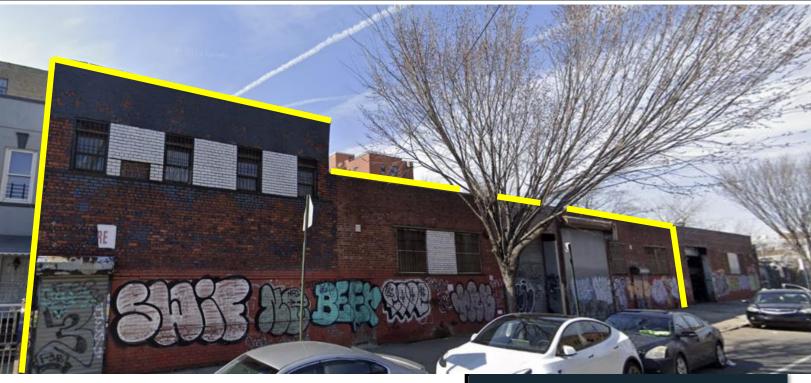

# 12,000 SF | INDUSTRIAL BUILDING

10,000 SF Ground fl + 2,000 2<sup>nd</sup> Fl offices 891 Longfellow Ave, Hunts Point, Bronx, NY 10474

### PROPERTY HIGHLIGHTS

- •10,000 SF Ground Floor
- •Ceiling Height: 16' (14' clear)
- •2 Overhead Doors
- •1 Interior Dock
- •2,000 SF 2nd Floor (Office Space)
- •2 Bathrooms
- Wet Sprinklers
- Gas Heat
- •Zone: M1-25-10
- Minute Walk to Multiple Subway Lines

# 10,000 SF | INDUSTRIAL BUILDING **LOCATED IN THE NEIGHBORHOOD OF HUNTS POINT!**

891 Longfellow Ave, Hunts Point, Bronx, NY 10474, USA