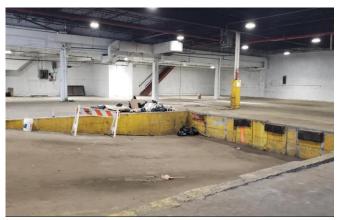

# 15,053 SF | INDUSTRIAL BUILDING

## **LOCATED IN THE NEIGHBORBOOD OF HUNTS POINT!**

891 Longfellow Ave, Bronx, NY 10474, USA