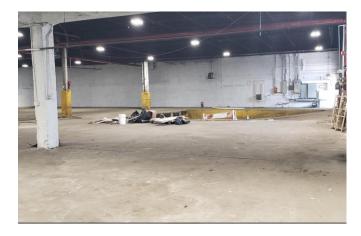

# 15,053 SF | INDUSTRIAL BUILDING

## **LOCATED IN THE NEIGHBORBOOD OF HUNTS POINT!**

891 Longfellow Ave, Bronx, NY 10474, USA