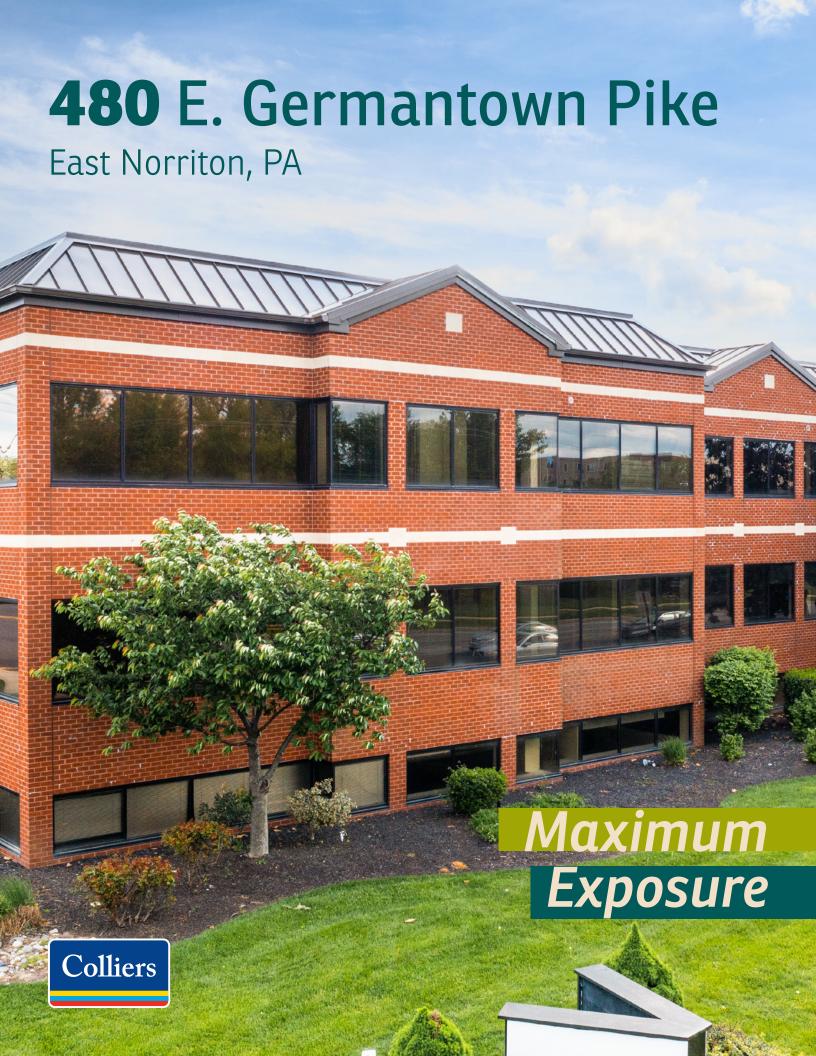

## **Property Highlights**

38,000 SF+ Available for Lease

Prominent, Highly Visible Signage Opportunity

Ample Parking 5:1,000

Two Miles to I-476, I-76/I-276 & Route 202

Access to Amenities

Rare, Large Block Opportunity