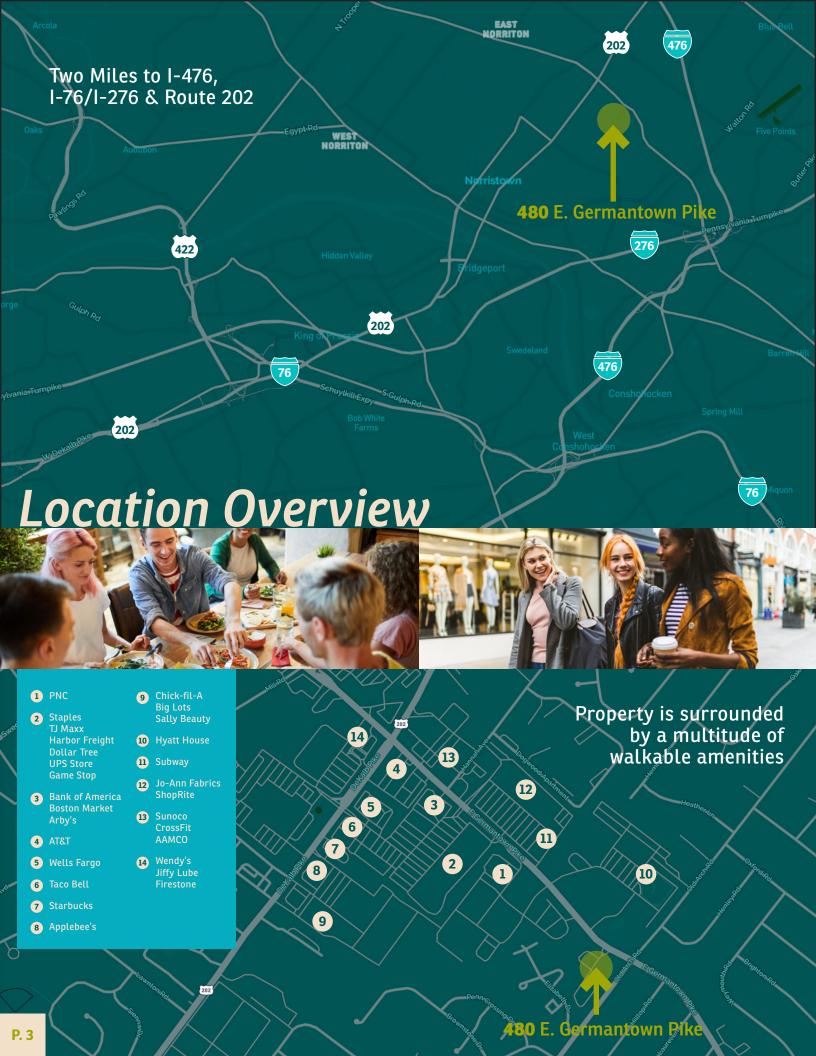

## **Property Highlights**

38,000 SF+ Available for Lease

Prominent, Highly Visible Signage Opportunity

Ample Parking 5:1,000

Two Miles to I-476, I-76/I-276 & Route 202

Access to Amenities

Rare, Large Block Opportunity