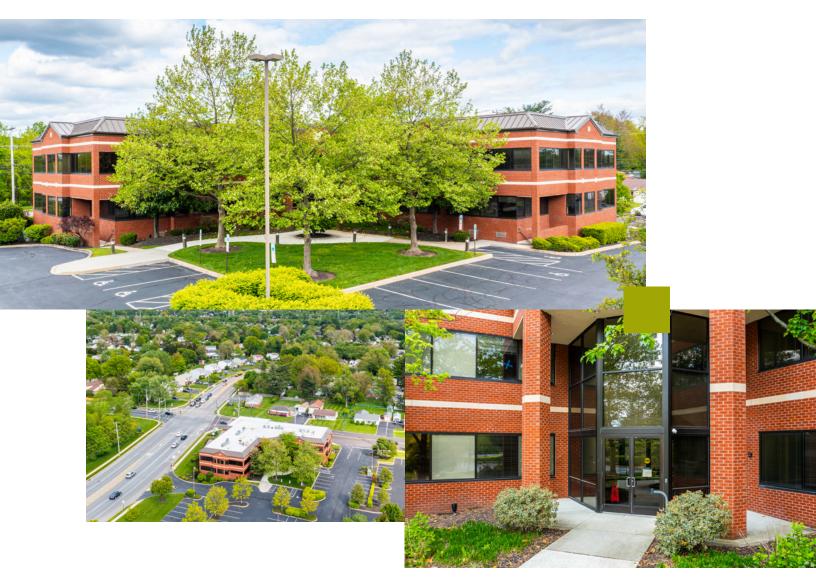

## **Property Highlights**

38,000 SF+ Available for Lease

Prominent, Highly Visible Signage Opportunity

Ample Parking 5:1,000

Two Miles to I-476, I-76/I-276 & Route 202

Access to Amenities

Rare, Large Block Opportunity