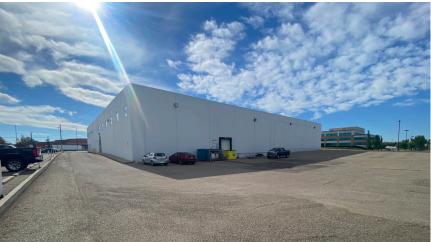

# Unique 42,577 SF High Powered Warehouse Facility on 1.91 Acres

| Building Area  | Main Floor Office:           | 8,777 SF  |  |
|----------------|------------------------------|-----------|--|
|                | Second Floor Office:         | 7,173 SF  |  |
|                | Warehouse:                   | 26,627 SF |  |
|                | Total Rentable Area:         | 42,577 SF |  |
| Site Area      | 1.91 Acres                   |           |  |
| Loading        | 1 x Dock, 1 x Drive-in       |           |  |
| Ceiling Height | 24'2" (Warehouse)            |           |  |
| Power          | 2,000 Amp, 600 Volt, 3 Phase |           |  |
| Column Spacing | 31' x 40'                    |           |  |
| Property Taxes | \$139,953.44 (2024)          |           |  |
| Sale Price     | \$8,500,000.00               |           |  |
| Availability   | Immediately                  |           |  |
|                |                              |           |  |

# **Property Highlights**

- + Property available for sale or lease
- + Well located building with quick access to McKnight Boulevard NE, Deerfoot Trail NE and the Calgary International Airport
- + Rare standalone facility with direct exposure to 11 Street NE
- + HVAC throughout warehouse
- + Fully sprinklered property with foam fire suppression system located in the electrical room
- + Dock and drive-in loading
- + Well built-out office over two floors
- + Heavy power supply with high power backup generator on-site
- + Ample on-site parking and outdoor storage capabilities
- + Extensive server infrastructure in place from former data center