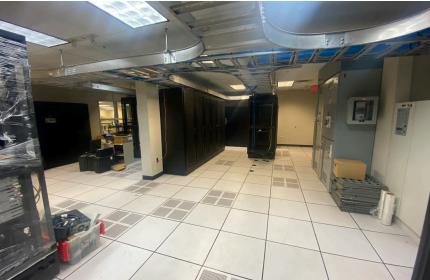

# **Property Highlights**

- + Property available for sale or lease
- + Well located building with quick access to McKnight Boulevard NE, Deerfoot Trail NE and the Calgary International Airport
- + Rare standalone facility with direct exposure to 11 Street NE
- + HVAC throughout warehouse
- + Fully sprinklered property with foam fire suppression system located in the electrical room
- + Dock and drive-in loading
- + Well built-out office over two floors
- + Heavy power supply with high power backup generator on-site
- + Ample on-site parking and outdoor storage capabilities
- + Extensive server infrastructure in place from former data center