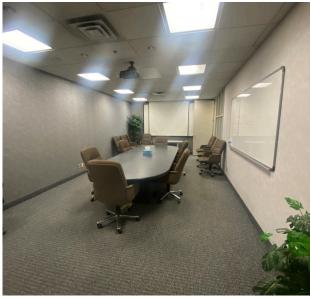

# **Property Highlights**

- + Property available for sale or lease
- + Well located building with quick access to McKnight Boulevard NE, Deerfoot Trail NE and the Calgary International Airport
- + Rare standalone facility with direct exposure to 11 Street NE
- + HVAC throughout warehouse
- + Fully sprinklered property with foam fire suppression system located in the electrical room
- + Dock and drive-in loading
- + Well built-out office over two floors
- + Heavy power supply with high power backup generator on-site
- + Ample on-site parking and outdoor storage capabilities
- + Extensive server infrastructure in place from former data center