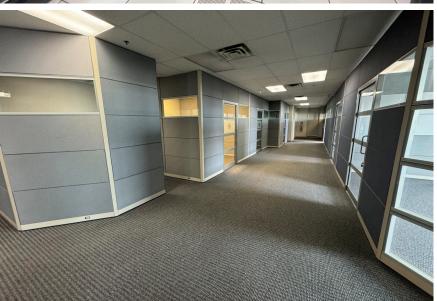

# **Property Highlights**

- + Property available for sale or lease
- + Well located building with quick access to McKnight Boulevard NE, Deerfoot Trail NE and the Calgary International Airport
- + Rare standalone facility with direct exposure to 11 Street NE
- + HVAC throughout warehouse
- + Fully sprinklered property with foam fire suppression system located in the electrical room
- + Dock and drive-in loading
- + Well built-out office over two floors
- + Heavy power supply with high power backup generator on-site
- + Ample on-site parking and outdoor storage capabilities
- + Extensive server infrastructure in place from former data center