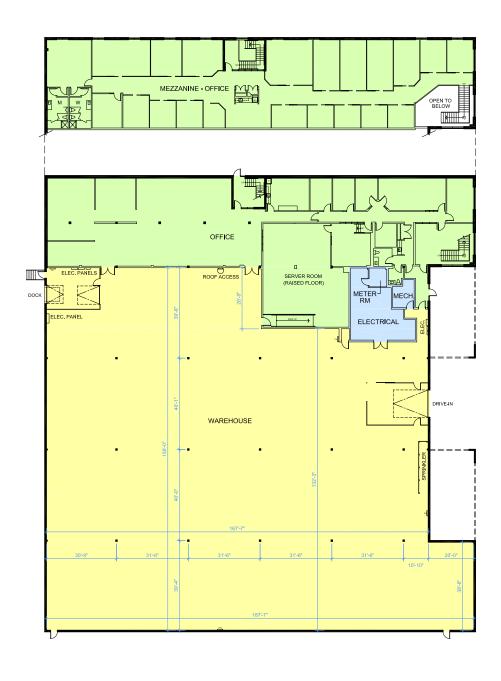

hts**

- + Property available for sale or lease
- + Well located building with quick access to McKnight Boulevard NE, Deerfoot Trail NE and the Calgary International Airport
- + Rare standalone facility with direct exposure to 11 Street NE
- + HVAC throughout warehouse
- + Fully sprinklered property with foam fire suppression system located in the electrical room
- + Dock and drive-in loading
- + Well built-out office over two floors
- + Heavy power supply with high power backup generator on-site
- + Ample on-site parking and outdoor storage capabilities
- + Extensive server infrastructure in place from former data center









## **Building Area Breakdown**

Main Floor Office (SF)

7,173

Second Floor Office (SF)

26,627 42,577

Warehouse (SF)

Total Rentable Area (SF)

## Floor Plan



# For Sale

## Calgary, Alberta | T2E 8N4









# **Contact Us**

### lain Ferguson

Vice Chairman +1 403 750 0803 iain.ferguson@cbre.com \*Lead Broker

# Cameron Woods

Vice President +1 403 303 4562 cameron.woods@cbre.com \*Lead Broker

### Luke Hamill

Senior Vice President +1 403 294 5707 luke.hamill@cbre.com

### **Blake Ellis**

Vice President +1 403 750 0519 blake.ellis@cbre.com

### **Evan Renwick**

Vice President +1 403 750 0807 evan.renwick@cbre.com

## Kai Ravensbergen

Associate +1 403 750 0525 kai.ravensbergen@cbre.com

This disclaimer shall apply to CBRE Limited, and to all divisions of the Corporation ("CBRE"). The information set out herein (the "Information") has not been verified by CBRE, and CBRE does not represent, warrant or guarantee the accuracy, correctness an