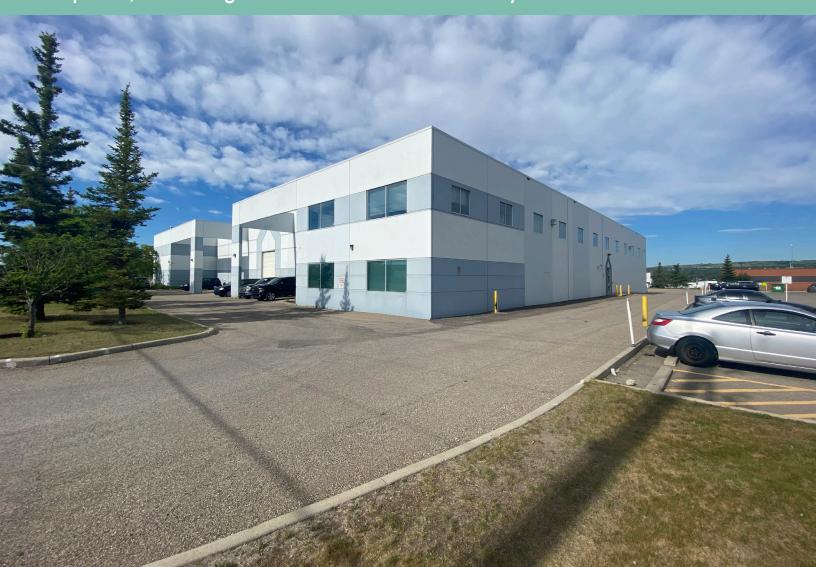

# 532111 Street NE

Calgary, Alberta

# Unique 42,577 SF High Powered Warehouse Facility on 1.91 Acres

| Building Area  | Main Floor Office:           | 8,777 SF  |  |
|----------------|------------------------------|-----------|--|
|                | Second Floor Office:         | 7,173 SF  |  |
|                | Warehouse:                   | 26,627 SF |  |
|                | Total Rentable Area:         | 42,577 SF |  |
| Site Area      | 1.91 Acres                   |           |  |
| Loading        | 1 x Dock, 1 x Drive-in       |           |  |
| Ceiling Height | 24'2" (Warehouse)            |           |  |
| Power          | 2,000 Amp, 600 Volt, 3 Phase |           |  |
| Column Spacing | 31' x 40'                    |           |  |
| Property Taxes | \$139,953.44 (2024)          |           |  |
| Sale Price     | \$8,500,000.00               |           |  |
| Availability   | Immediately                  |           |  |
|                |                              |           |  |

# **Property Highlights**

- + Property available for sale or lease
- + Well located building with quick access to McKnight Boulevard NE, Deerfoot Trail NE and the Calgary International Airport
- + Rare standalone facility with direct exposure to 11 Street NE
- + HVAC throughout warehouse
- + Fully sprinklered property with foam fire suppression system located in the electrical room
- + Dock and drive-in loading
- + Well built-out office over two floors
- + Heavy power supply with high power backup generator on-site
- + Ample on-site parking and outdoor storage capabilities
- + Extensive server infrastructure in place from former data center