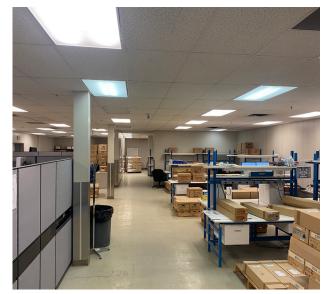

# **Property Highlights**

- + Property available for sale or lease
- + Well located building with quick access to McKnight Boulevard NE, Deerfoot Trail NE and the Calgary International Airport
- + Rare standalone facility with direct exposure to 11 Street NE
- + HVAC throughout warehouse
- + Fully sprinklered property with foam fire suppression system located in the electrical room
- + Dock and drive-in loading
- + Well built-out office over two floors
- + Heavy power supply with high power backup generator on-site
- + Ample on-site parking and outdoor storage capabilities
- + Extensive server infrastructure in place from former data center