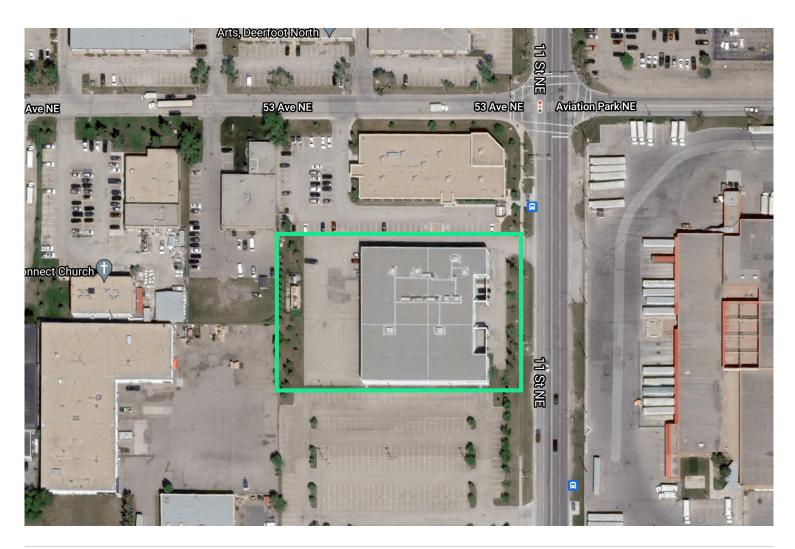

# 532111 Street NE

Calgary, Alberta

I-G

Zoning

1.91

Site Area (Acres)

1991

Year Built

Mapping Sources: Canadian Mapping Services canadamapping@cbre.com; DMTI Spatial, Environics Analytics, Microsoft Bing, Google Earth.