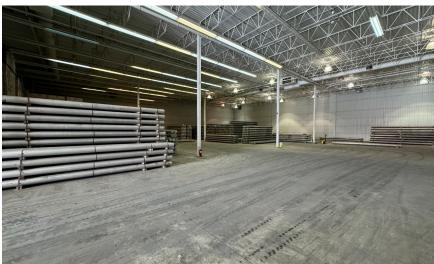

# Unique 42,577 SF High Powered Warehouse Facility on 1.91 Acres

| Building Area  | Main Floor Office:           | 8,777 SF  |  |
|----------------|------------------------------|-----------|--|
|                | Second Floor Office:         | 7,173 SF  |  |
|                | Warehouse:                   | 26,627 SF |  |
|                | Total Rentable Area:         | 42,577 SF |  |
| Site Area      | 1.91 Acres                   |           |  |
| Loading        | 1 x Dock, 1 x Drive-in       |           |  |
| Ceiling Height | 24'2" (Warehouse)            |           |  |
| Power          | 2,000 Amp, 600 Volt, 3 Phase |           |  |
| Column Spacing | 31' x 40'                    |           |  |
| Property Taxes | \$139,953.44 (2024)          |           |  |
| Sale Price     | \$8,500,000.00               |           |  |
| Availability   | Immediately                  |           |  |
|                |                              |           |  |

# **Property Highlights**

- + Property available for sale or lease
- + Well located building with quick access to McKnight Boulevard NE, Deerfoot Trail NE and the Calgary International Airport
- + Rare standalone facility with direct exposure to 11 Street NE
- + HVAC throughout warehouse
- + Fully sprinklered property with foam fire suppression system located in the electrical room
- + Dock and drive-in loading
- + Well built-out office over two floors
- + Heavy power supply with high power backup generator on-site
- + Ample on-site parking and outdoor storage capabilities
- + Extensive server infrastructure in place from former data center