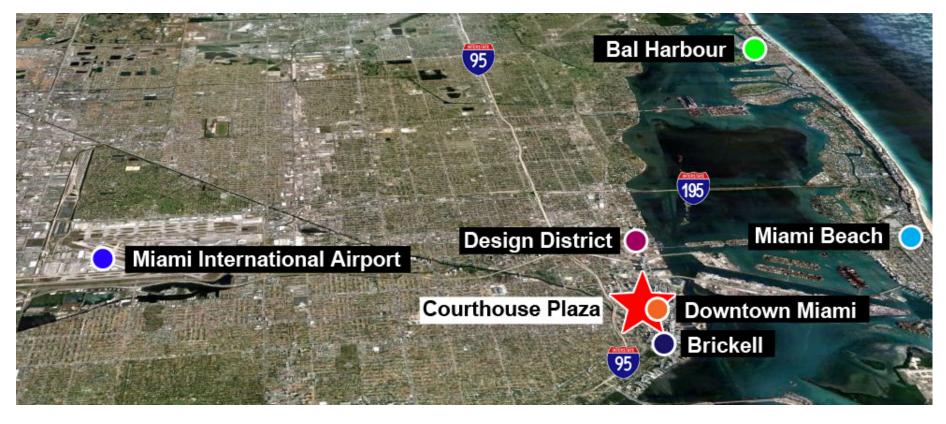

rofessionally managed properties at below market rents. LeaseFlorida self manages, does its own construction and build outs and passes these efficiences and savings on to its clients.

LeaseFlorida is a family owned and managed operation with institutional capability and stability, has been a leading South Florida property owner for more than 20 years.



28 West Flagler St., Miami

# AMENITIES

- Covered connected parking
- On-site management and maintenance
- On site cafe
- Two entrance points, easy access
- Location in front of Miami-Dade Courthouse and bankruptcy court
- 24-hour CCTV recording cameras with viewing access
- ATM
- Near the American Airlines Arena
- Blocks from Knight and Government Center







28 West Flagler St., Miami









28 West Flagler St., Miami

# LOCATION





28 West Flagler St., Miami

# AERIAL







28 West Flagler St., Miami

#### Can't beat the: Location. Parking. Price. Call us today to set up an appointment!