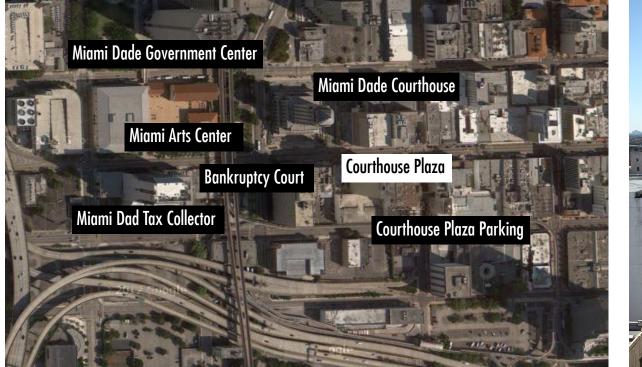

market rents. LeaseFlorida self manages, does its own construction and build outs and passes these efficiences and savings on to its clients.

LeaseFlorida is a family owned and managed operation with institutional capability and stability, has been a leading South Florida property owner for more than 20 years.



28 West Flagler St., Miami

# AMENITIES

- Covered connected parking
- On-site management and maintenance
- On site cafe
- Two entrance points, easy access
- Location in front of Miami-Dade Courthouse and bankruptcy court
- 24-hour CCTV recording cameras with viewing access
- ATM
- Near the American Airlines Arena
- Blocks from Knight and Government Center







28 West Flagler St., Miami









28 West Flagler St., Miami

# LOCATION





28 West Flagler St., Miami

# AERIAL







28 West Flagler St., Miami

#### Can't beat the: Location. Parking. Price. Call us today to set up an appointment!