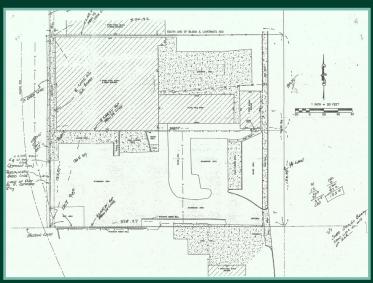

|
| ZONING                | I-1                                                                                                             |
| ASKING PRICE          | \$1,950,000                                                                                                     |
| PROPERTY TAXES (2024) | \$53,310.00                                                                                                     |

#### **DEMOGRAPHICS**



2023 Employees 3-mile radius 3-mile radius 112,221 172,983



2023 Housing Units 3-mile radius 75,231



2023 Businesses 3-mile radius 6,764



2023 Average Household Income 3-mile radius 106,050

## Bldg. Photos

















### Plat Map

### Site Plan





**Location Map** 



#### Thomas A. Lelich

**First Vice President** 

+1 612 889 3945

tom.lelich@cbre.com

© 2024 CBRE, Inc. All rights reserved. This information has been obtained from sources believed reliable, but has not been verified for accuracy or completeness. You should conduct a careful, independent investigation of the property and verify all information. Any reliance on this information is solely at your own risk. CBRE and the CBRE logo are service marks of CBRE, Inc. All other marks displayed on this document are the property of their respective owners, and the use of such logos does not imply any affiliation with or endorsement of CBRE. Photos herein are the property of their respective owners. Use of these images without the express written consent of the owner is prohib