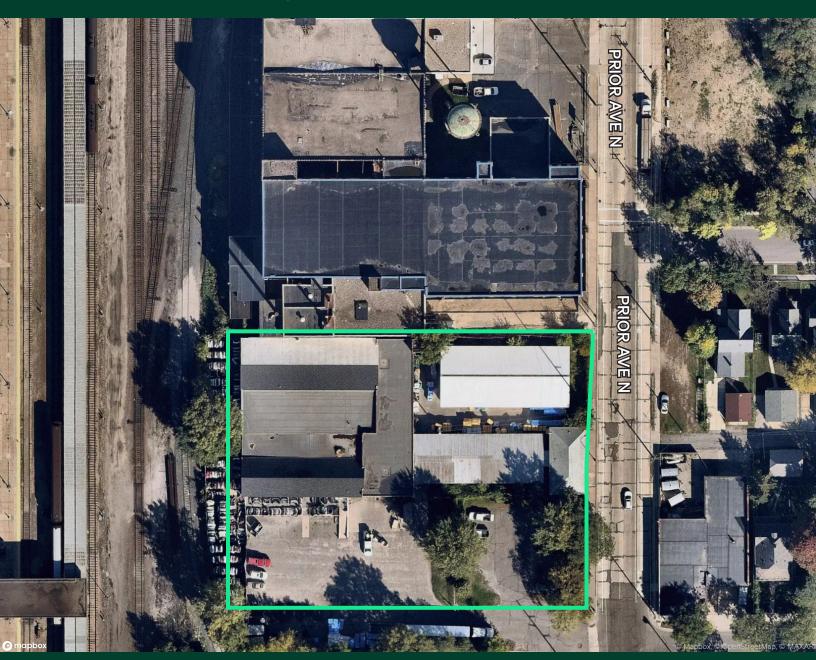

# Ramy Turf Products

731 Prior Ave North Saint Paul, MN 55104



Thomas A. Lelich
First Vice President

+1 612 889 3945

### **Property Information**

| SIZE                  | Buildings: 30,261 SF  Available: 30,261 SF  Office: 2,912 SF  Warehouse: 18,692 SF  Storage Buildings: 8,657 SF |
|-----------------------|-----------------------------------------------------------------------------------------------------------------|
| LOADING               | 3 Dock   6 Drive-ins                                                                                            |
| CLEAR HEIGHT          | 12'-15'                                                                                                         |
| SPRINKLER             | Yes                                                                                                             |
| ELECTRIC