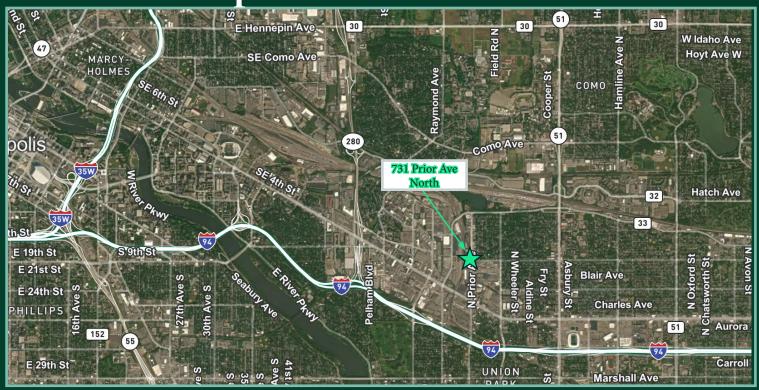

|
| ZONING                | I-1                                                                                                             |
| ASKING PRICE          | \$1,950,000                                                                                                     |
| PROPERTY TAXES (2024) | \$53,310.00                                                                                                     |

#### **DEMOGRAPHICS**



2023 Employees 3-mile radius 3-mile radius 112,221 172,983



2023 Housing Units 3-mile radius 75,231



2023 Businesses 3-mile radius 6,764



2023 Average Household Income 3-mile radius 106,050

## Bldg. Photos

















### Plat Map

### Site Plan





**Location Map** 



#### Thomas A. Lelich

**First Vice President** 

+1 612 889 3945

tom.lelich@cbre.com

© 2024 CBRE, Inc. All rights reserved. This information has been obtained from sources believed reliable, but has not been verified for accuracy or completeness. You should conduct a careful, independent investigation of the property and verify all information. Any reliance on this information is solely at your own risk. CBRE and the CBRE logo are service marks of CBRE, Inc. All other marks displayed on this document are the property of their respective owners, and the use of such logos does not imply any affiliation with or endorsement of CBRE. Photos herein are the property of their respective owners. Use of these images without the express written consent of the owner is prohibited.

**CBRE**