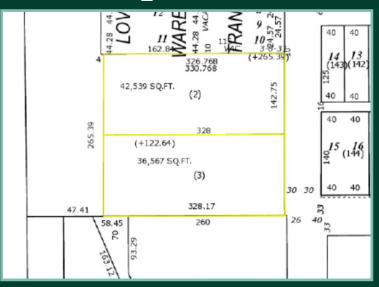

|
| ZONING                | I-1                                                                                                             |
| ASKING PRICE          | \$1,950,000                                                                                                     |
| PROPERTY TAXES (2024) | \$53,310.00                                                                                                     |

#### **DEMOGRAPHICS**



2023 Employees 3-mile radius 3-mile radius 112,221 172,983



2023 Housing Units 3-mile radius 75,231



2023 Businesses 3-mile radius 6,764



2023 Average Household Income 3-mile radius 106,050

## Bldg. Photos

















### Plat Map

### Site Plan





**Location Map** 



#### Thomas A. Lelich

**First Vice President** 

+1 612 889 3945

tom.lelich@cbre.com

© 2024 CBRE, Inc. All rights reserved. This information has been obtained from sources believed reliable, but has not been verified for accuracy or completeness. You should conduct a careful, independent investigation of the property and verify all information. Any reliance on this information is solely at your own risk. CBRE and the CBRE logo are service marks of CBRE, Inc. All other marks displayed on this document are the property of their respective owners, and the use of such logos does not imply any affiliation with or endorsement of CBRE. Photos herein are the property of their respective owners. Use of these images without the express written consent of the owner is proh