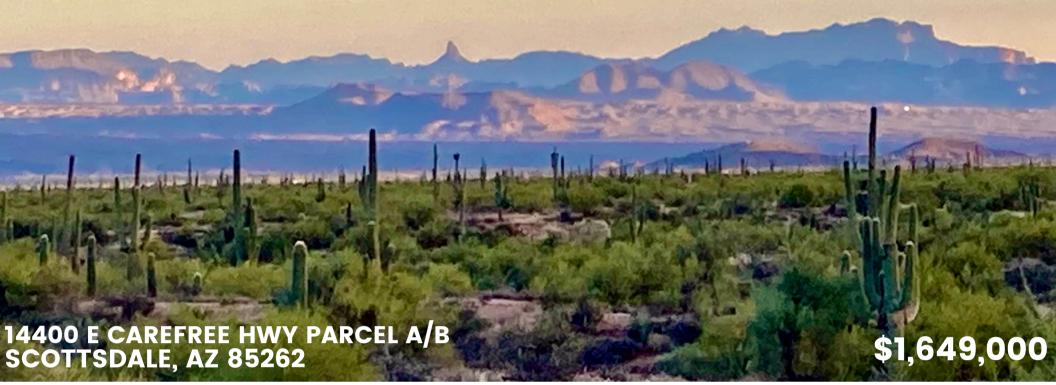

## 10 Acres Bordering Tonto National Forest with Water Well

Presented by Cameron J. Nevins & ProStar Realty

Discover your slice of paradise in Scottsdale, Arizona! This rare gem offers just under 10 acres of vacant land, zoned R43, bordering the pristine **Tonto National Forest**. Wake up to breathtaking views of **Four Peaks, Weaver's Needle, McDowell Mountain Range**, and the majestic **Mazatzal Mountain** range on your new front porch. With a private water well producing approximately 10 gallons per minute, this property is a blank canvas for your dream home, guest house, horse stables, and more. Positioned just **1,000 feet from Tonto National Forest's** main entrance, include in horseback riding and off-roading, or explore **Granite Mountain Preserve's** hiking and mountain biking trails less than a mile away. Experience cooler temperatures, clear starry skies, abundant wildlife, and the charm of country living, all within 15 minutes of golf courses, 5-star restaurants, and 45 minutes from Phoenix International Airport. No HOA, no covenants, and the potential to subdivide make this a once-in-a-lifetime opportunity. Act now and embrace the beauty of the nearby Verde River, just a short drive away!