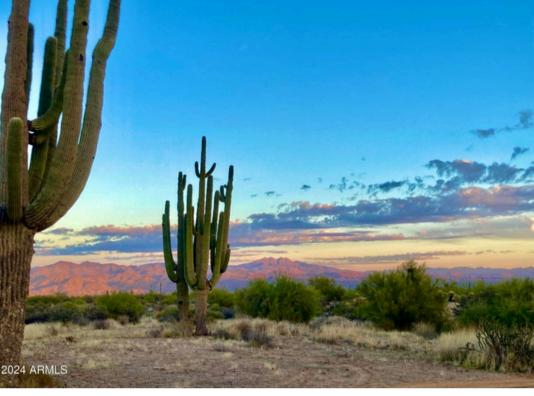

## 10 Acres Bordering Tonto National Forest with Water Well

Presented by Cameron J. Nevins & ProStar Realty

Discover your slice of paradise in Scottsdale, Arizona! This rare gem offers just under 10 acres of vacant land, zoned R43, bordering the pristine **Tonto National Forest**. Wake up to breathtaking views of **Four Peaks, Weaver's Needle, McDowell Mountain Range**, and the majestic **Mazatzal Mountain** range on your new front porch. With a private water well producing approximately 10 gallons per minute, this property is a blank canvas for your dream home, guest house, horse stables, and more. Positioned just **1,000 feet from Tonto National Forest's** main entrance, include in horseback riding and off-roading, or explore **Granite Mountain Preserve's** hiking and mountain biking trails less than a mile away. Experience cooler temperatures, clear starry skies, abundant wildlife, and the charm of country living, all within 15 minutes of golf courses, 5-star restaurants, and 45 minutes from Phoenix International Airport. No HOA, no covenants, and the potential to subdivide make this a once-in-a-lifetime opportunity. Act now and embrace the beauty of the nearby Verde River, just a short drive away!