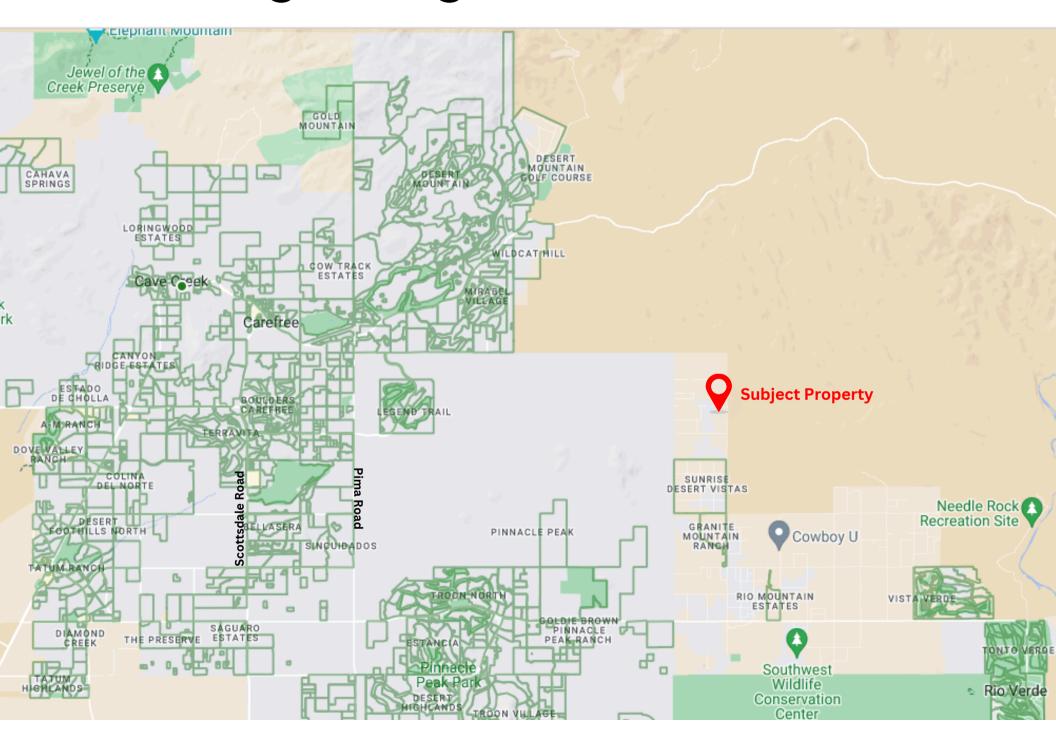

## **Nearby Luxury Home Communities**

These communities attract primarily affluent individuals and families, often executives, retirees, or those seeking a luxurious lifestyle amidst the beauty of the Sonoran Desert. Residents tend to value outdoor activities, golfing, and those looking for a serene desert retreat with access to premier facilities. The average home prices within these communities reflect appreciation of these priorities.

Yours for the asking, this even more uniquely located parcel offers all this and much more.

- Troon North 11 miles from subject
- Desert Mountain 10 miles from subject
- Boulders 7 miles from subject
- Legend Trail 3-4 miles from subject