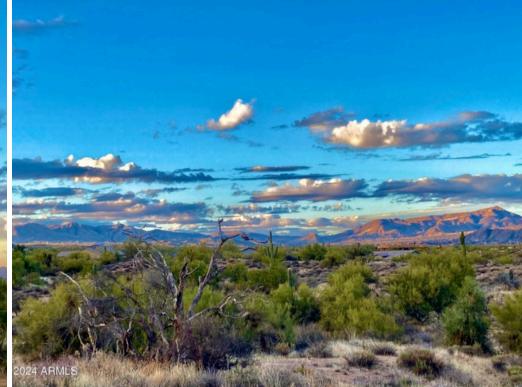

## 10 Acres Bordering Tonto National Forest with Water Well

Presented by Cameron J. Nevins & ProStar Realty

Discover your slice of paradise in Scottsdale, Arizona! This rare gem offers just under 10 acres of vacant land, zoned R43, bordering the pristine **Tonto National Forest**. Wake up to breathtaking views of **Four Peaks, Weaver's Needle, McDowell Mountain Range**, and the majestic **Mazatzal Mountain** range on your new front porch. With a private water well producing approximately 10 gallons per minute, this property is a blank canvas for your dream home, guest house, horse stables, and more. Positioned just **1,000 feet from Tonto National Forest's** main entrance, include in horseback riding and off-roading, or explore **Granite Mountain Preserve's** hiking and mountain biking trails less than a mile away. Experience cooler temperatures, clear starry skies, abundant wildlife, and the charm of country living, all within 15 minutes of golf courses, 5-star restaurants, and 45 minutes from Phoenix International Airport. No HOA, no covenants, and the potential to subdivide make this a once-in-a-lifetime opportunity. Act now and embrace the beauty of the nearby Verde River, just a short drive away!