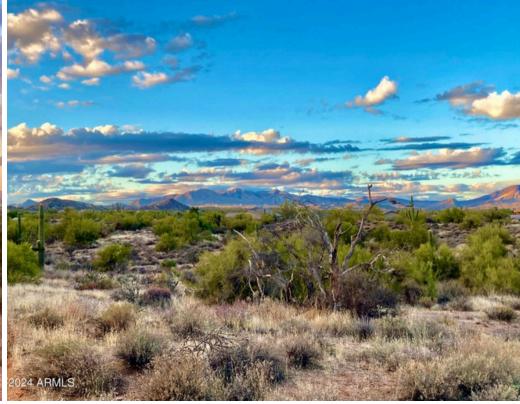

## 10 Acres Bordering Tonto National Forest with Water Well

Presented by Cameron J. Nevins & ProStar Realty

Discover your slice of paradise in Scottsdale, Arizona! This rare gem offers just under 10 acres of vacant land, zoned R43, bordering the pristine **Tonto National Forest**. Wake up to breathtaking views of **Four Peaks, Weaver's Needle, McDowell Mountain Range**, and the majestic **Mazatzal Mountain** range on your new front porch. With a private water well producing approximately 10 gallons per minute, this property is a blank canvas for your dream home, guest house, horse stables, and more. Positioned just **1,000 feet from Tonto National Forest's** main entrance, include in horseback riding and off-roading, or explore **Granite Mountain Preserve's** hiking and mountain biking trails less than a mile away. Experience cooler temperatures, clear starry skies, abundant wildlife, and the charm of country living, all within 15 minutes of golf courses, 5-star restaurants, and 45 minutes from Phoenix International Airport. No HOA, no covenants, and the potential to subdivide make this a once-in-a-lifetime opportunity. Act now and embrace the beauty of the nearby Verde River, just a short drive away!