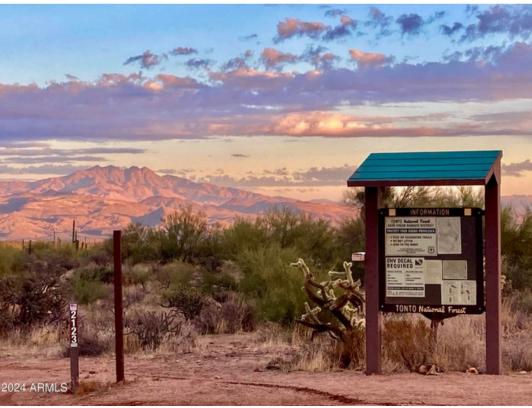

## 10 Acres Bordering Tonto National Forest with Water Well

Presented by Cameron J. Nevins & ProStar Realty

Discover your slice of paradise in Scottsdale, Arizona! This rare gem offers just under 10 acres of vacant land, zoned R43, bordering the pristine **Tonto National Forest**. Wake up to breathtaking views of **Four Peaks, Weaver's Needle, McDowell Mountain Range**, and the majestic **Mazatzal Mountain** range on your new front porch. With a private water well producing approximately 10 gallons per minute, this property is a blank canvas for your dream home, guest house, horse stables, and more. Positioned just **1,000 feet from Tonto National Forest's** main entrance, include in horseback riding and off-roading, or explore **Granite Mountain Preserve's** hiking and mountain biking trails less than a mile away. Experience cooler temperatures, clear starry skies, abundant wildlife, and the charm of country living, all within 15 minutes of golf courses, 5-star restaurants, and 45 minutes from Phoenix International Airport. No HOA, no covenants, and the potential to subdivide make this a once-in-a-lifetime opportunity. Act now and embrace the beauty of the nearby Verde River, just a short drive away!