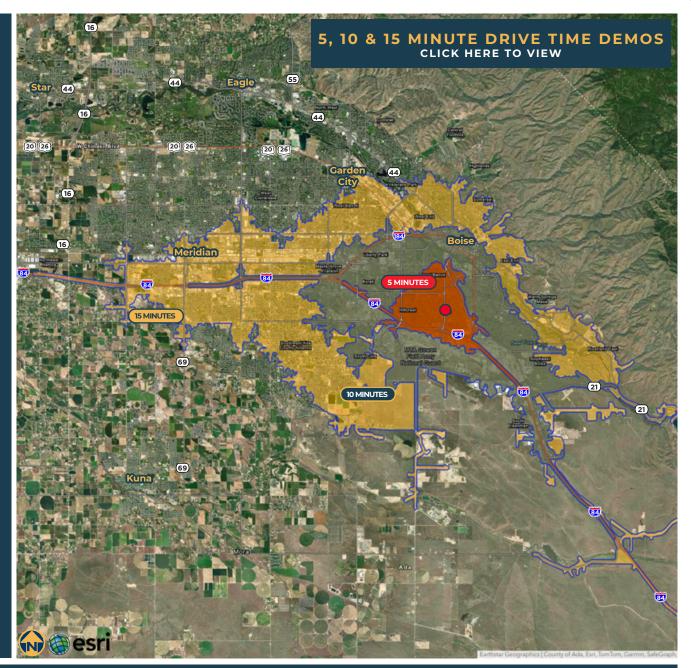

## **DRIVE-TIME DEMOGRAPHICS**

### **15 MINUTE SNAPSHOT**

241,985 population

100,049 **households** 

\$82,026 median hh income

\$112,936 аverage нн іncome

230,563 Daytime population

COMMERCIAL

224 summit commercial Real Estate Group Aningnis reserved. The material in this presentation has been prepared solvery of minormation purposes, and is structly commercial real city prohibited, unless you have obtained Summit Commercial Real Estate Group's prior written consent. The views of the nuthor and the views of the author and do not necessarily reflect the views of Summit Commercial Real any part of it shall form the basis of, or be relied upon in connection with any offer, or act as an inducement to enter into any contract or commitment whatsoever. NO REPRESENTATION OR WARRANTY IS GIVEN, EXPRESS OR IMPLIED, AS TO INTAINED WITHIN THIS DEFENTATION AND SILMIT COMMERCIAL PERIOD IS IN INCENDEND OR BIGGESCHIEMITY CODECT IN THE EVENT OF EDDADS