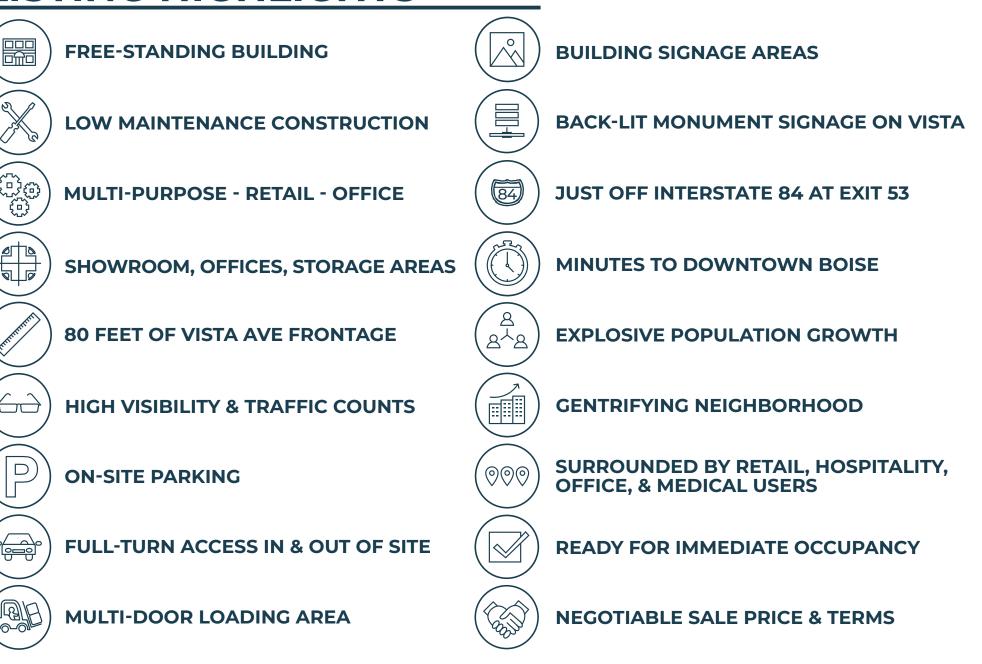

# LISTING HIGHLIGHTS

COMMERCIAL EAL ESTATE GROUP

Ч С

# **LISTING DETAILS**

| AVAILABLE:      | 2,400 SF                                |
|-----------------|-----------------------------------------|
| PRICE & RATE:   | Negotiable - Contact Agents             |
| LEASE TERMS:    | Contact Agents                          |
| LOT SIZE:       | 0.28 Acres                              |
| PARCEL NUMBER:  | R110000030                              |
| ZONING:         | City of Boise-MX3                       |
| ACCESS:         | Full-Turn Access - Vista Avenue         |
| TRAFFIC COUNTS: | 28,000 ADT                              |
| PARKING:        | 9 Stalls - 3.75/1,000 SF                |
| POTENTIAL USES: | Retail, Office, Medical, Service, Sales |
| LOCKBOX:        | No, Contact Agents to Schedule Tours    |