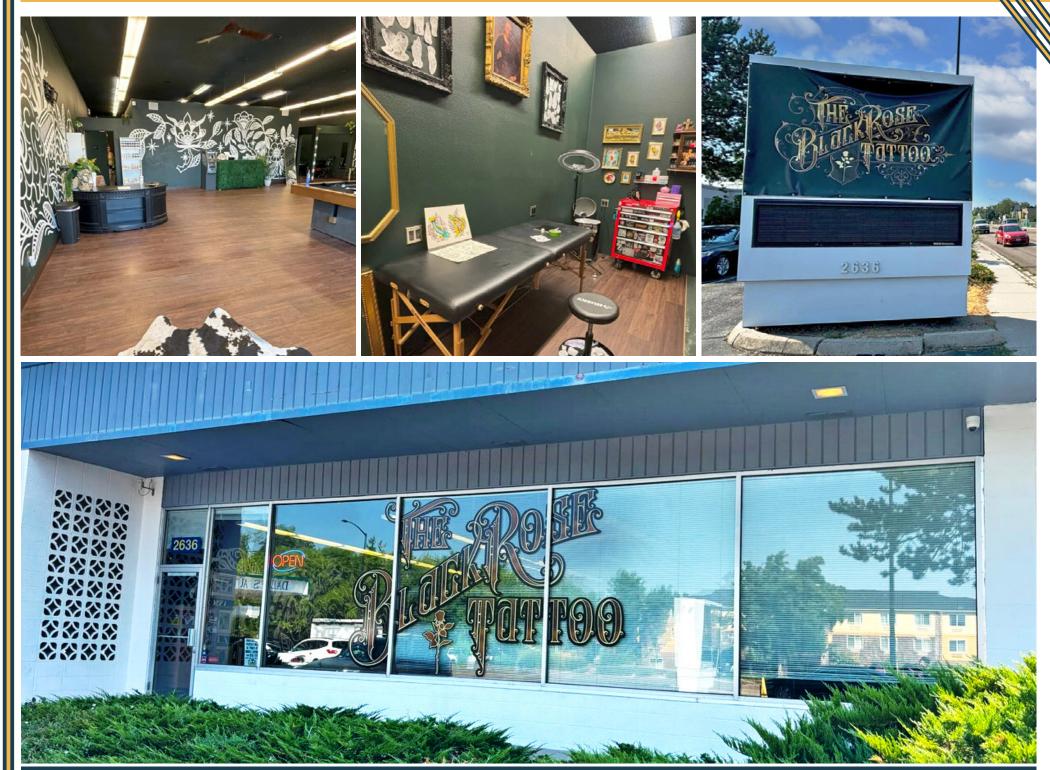

## VISTA FREE STANDING BUILDING 2636 SOUTH VISTA AVENUE, BOISE, ID 83705 FOR SALE & LEASE - 2,400 SF

STAY AMERICA ASSOCIATED daho Central 84 53 DOWNTOWN VISTA AVE - 28,000 ADT BOISE E EVE EE

## VISTA FREE STANDING BUILDING 2636 SOUTH VISTA AVENUE, BOISE, ID 83705 FOR SALE & LEASE - 2,400 SF

COMMERCIAL REAL ESTATE GROUP