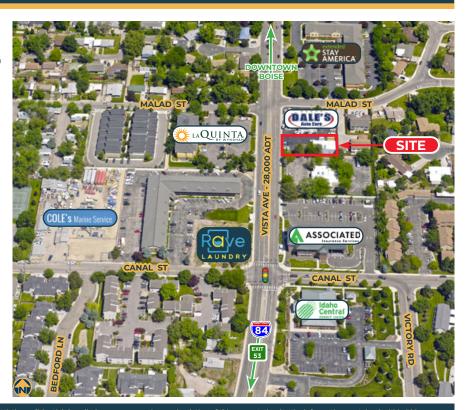

## VISTA FREE STANDING BUILDING 2636 SOUTH VISTA AVENUE, BOISE, ID 83705 FOR SALE & LEASE - 2,400 SF

STAY AMERICA ASSOCIATED daho Central 84 53 DOWNTOWN VISTA AVE - 28,000 ADT BOISE E EVE EE