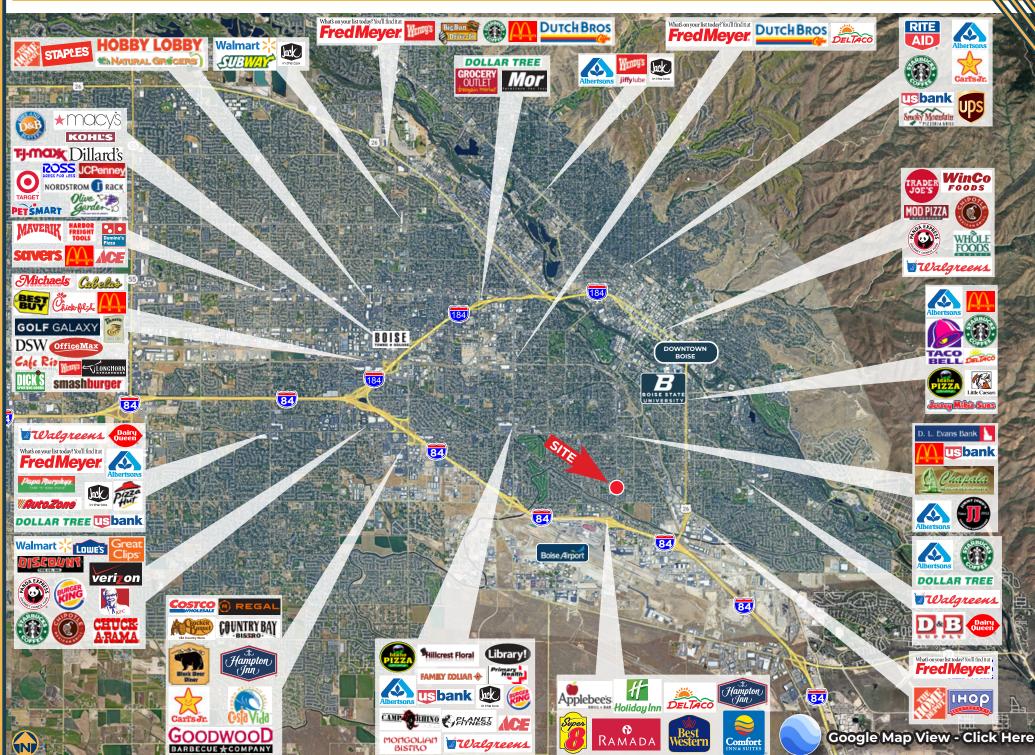

## VISTA FREE STANDING BUILDING 2636 SOUTH VISTA AVENUE, BOISE, ID 83705 FOR SALE & LEASE - 2,400 SF

STAY AMERICA ASSOCIATED daho Central 84 53 DOWNTOWN VISTA AVE - 28,000 ADT BOISE E EVE EE

## VISTA FREE STANDING BUILDING 2636 SOUTH VISTA AVENUE, BOISE, ID 83705 FOR SALE & LEASE - 2,400 SF

COMMERCIAL REAL ESTATE GROUP