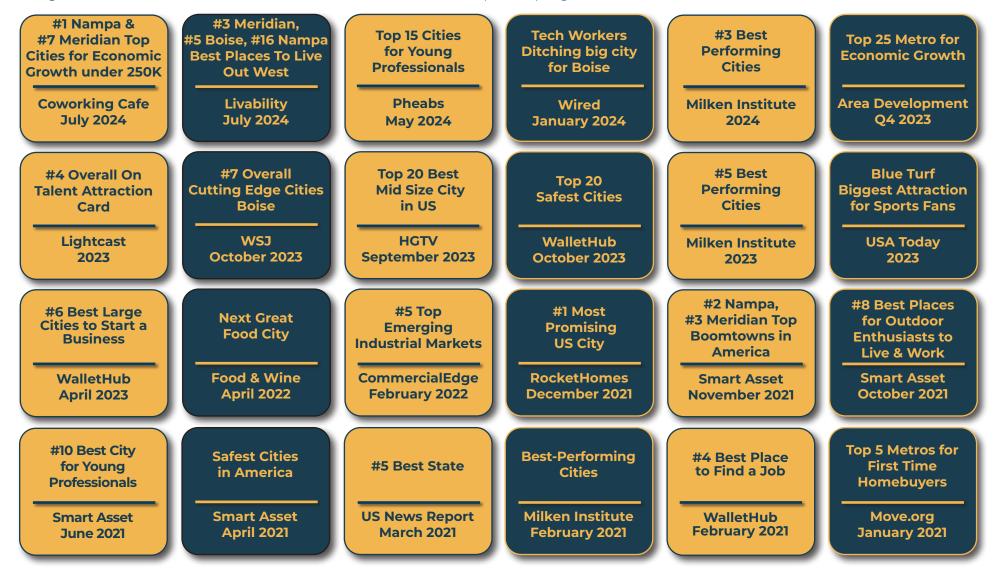

#### NATIONAL ACCOLADES

It's no news to us – the Boise Metro is a great place to be. We chuckle in agreement when we're recognized for livability and recreation, and welcome visitors to come see what the hype is all about. Most of the time, we just appreciate not being confused with Iowa. Take a look our latest recognition. Click the tiles below to view - View All Accolades Here: <u>https://bvep.org/</u>