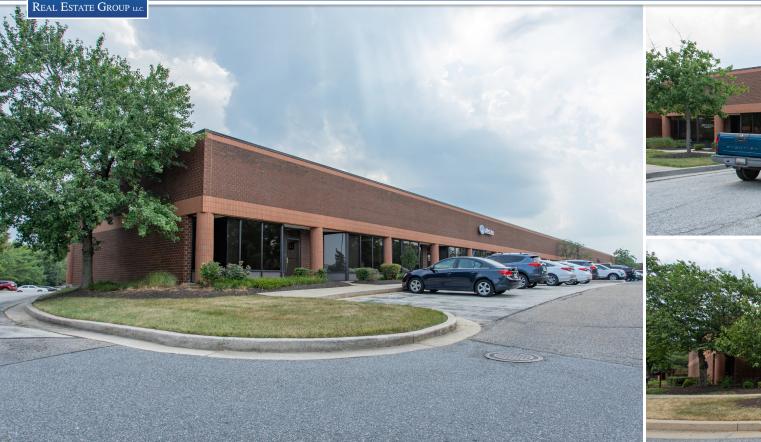

# **OVERVIEW** WHITE MARSH BUSINESS PARK | 5020-5026 CAMPBELL BLVD. | BALTIMORE, MD 21236

The White Marsh Business Park is a 125K sf single story flex/office park in the heart of the White Marsh commercial hub. With visibility & access directly off of the highly trafficked Campbell Blvd, the centralized site sits less than one mile to I-95, Rt. 43, Rt. 7. The park is surrounded by national retailers & eateries with plenty of amenities within walking distance including the White Marsh Mall, The Avenue at White Marsh & the Hilton Garden Inn.

Available suites range from 2,271 sf to 14,389 sf with a range of loading options.

DBM REAL ESTATE GROUP LLC.

40 York Rd. Suite 300 Towson, Maryland 21204 410-580-2811 Adam Meissner Principal adam@dbmrealty.com c. 410-688-6216