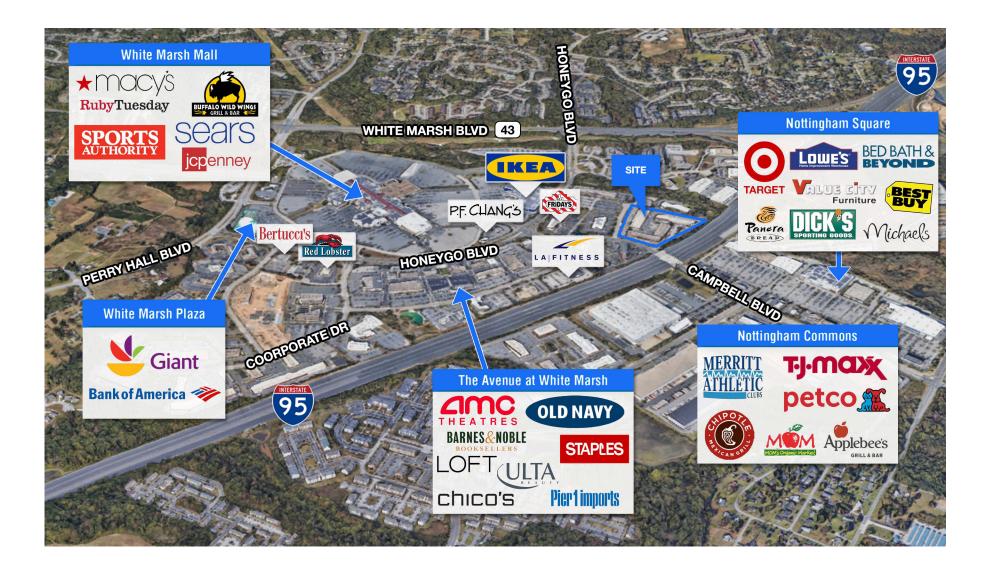

# **OVERVIEW** WHITE MARSH BUSINESS PARK | 5020-5026 CAMPBELL BLVD. | BALTIMORE, MD 21236

The White Marsh Business Park is a 125K sf single story flex/office park in the heart of the White Marsh commercial hub. With visibility & access directly off of the highly trafficked Campbell Blvd, the centralized site sits less than one mile to I-95, Rt. 43, Rt. 7. The park is surrounded by national retailers & eateries with plenty of amenities within walking distance including the White Marsh Mall, The Avenue at White Marsh & the Hilton Garden Inn.

### **PROPERTY HIGHLIGHTS**

- Excellent access to I-95 and I-695
- Convenient to Downtown Baltimore, Port of Baltimore, Towson, and Harford County
- Minutes to White Marsh Mall, The Avenue at White Marsh and Nottingham Commons
- Immediately adjacent to Johns Hopkins Physician Pavilion, Kaiser Permanente and Hilton Garden Inn