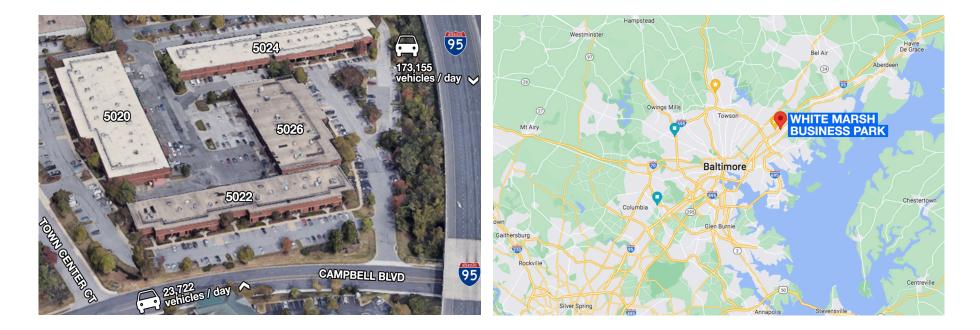

# AERIAL WHITE MARSH BUSINESS PARK | 5020-5026 CAMPBELL BLVD. | BALTIMORE, MD 21236

# **OVERVIEW** WHITE MARSH BUSINESS PARK | 5020-5026 CAMPBELL BLVD. | BALTIMORE, MD 21236

The White Marsh Business Park is a 125K sf single story flex/office park in the heart of the White Marsh commercial hub. With visibility & access directly off of the highly trafficked Campbell Blvd, the centralized site sits less than one mile to I-95, Rt. 43, Rt. 7. The park is surrounded by national retailers & eateries with plenty of amenities within walking distance including the White Marsh Mall, The Avenue at White Marsh & the Hilton Garden Inn.