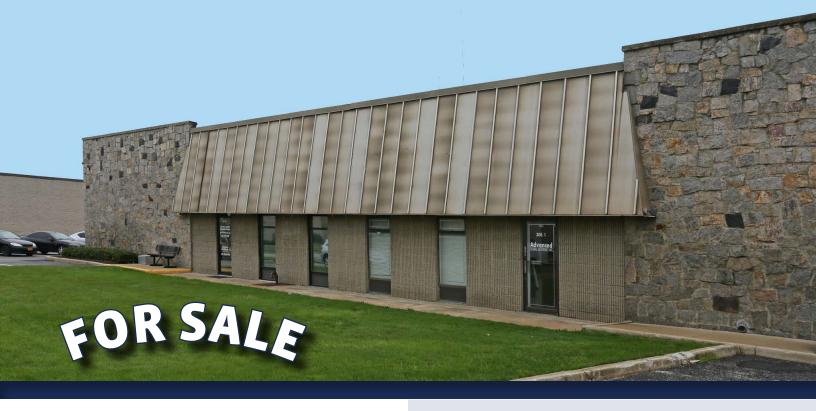

# **INDUSTRIAL UNIT**

- PART OF A +/- 32,060 SF MULTI-TENANTED BUILDING ON +/- 1.50 ACRES
- 24/7 ACCESS
- SIGNAGE
- LOCATED IN THE HEART OF MACARTHUR VETS HWY BUSINESS CORRIDOR, CLOSE TO VETS HWY., LONG ISLAND EXPY., SUNRISE HWY., LI MACARTHUR AIRPORT AND LIRR.
- WRAP AROUND BUILDING ACCESS

### 305 KNICKERBOCKER AVE., BOHEMIA, NY 11716