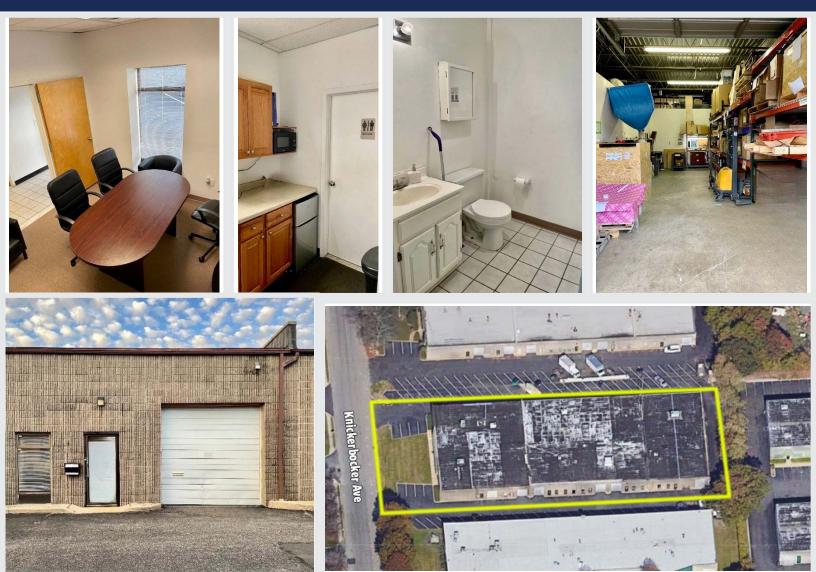

|

### ASKING: \$462,500 (\$250 PSF)

**Price Reduced!** 

# **INDUSTRIAL UNIT**

- PART OF A +/- 32,060 SF MULTI-TENANTED BUILDING ON +/- 1.50 ACRES
- 24/7 ACCESS
- SIGNAGE
- LOCATED IN THE HEART OF MACARTHUR VETS HWY BUSINESS CORRIDOR, CLOSE TO VETS HWY., LONG ISLAND EXPY., SUNRISE HWY., LI MACARTHUR AIRPORT AND LIRR.
- WRAP AROUND BUILDING ACCESS

For further information or to arrange an inspection, please contact exclusive broker(s):

#### NIKO KHETAGURI Managing Director (631) 392-0784 Ext. 108 (516) 724-5277 Cell

E X

C

L

U

S

I V E niko@alliancerealestate.info

44 W. Jefryn Blvd, Suite M Deer Park, NY 11729 P: 631-392-0784 F: 631-392-0785 www.alliancerealestate.info

### 305 KNICKERBOCKER AVE., BOHEMIA, NY 11716

## INTERIOR / EXTERIOR PHOTOS AERIAL VIEW / FLOOR PLAN