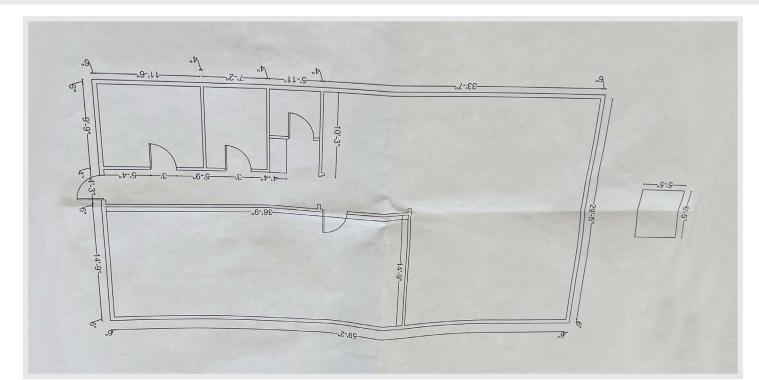

## INTERIOR / EXTERIOR PHOTOS AERIAL VIEW / FLOOR PLAN

### **UNIT #2 | SPACE DETAILS:**

| SPACE AVAILABLE:    | +/- 1,850 SF       |
|---------------------|--------------------|
| ZONING:             | INDUSTRIAL         |
| CEILING HT:         | +/- 13' CLEAR      |
| LOADING:            | 1 DRIVE IN         |
| НЕАТ:               | GAS                |
| Power:              | 200 Amps / 3 Phase |
| PARKING:            | GOOD               |
| RE TAXES (2022/23): | \$4,800 /YR        |
| CAM:                | \$220 /Mo          |