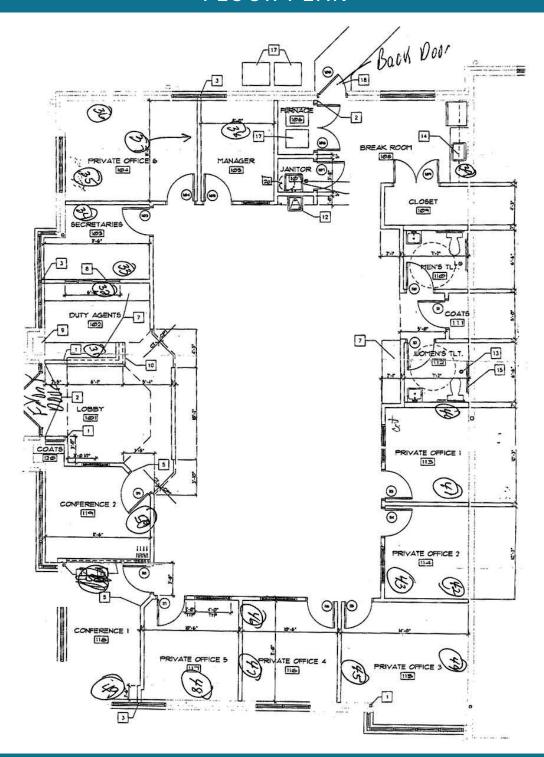

## **FLOOR PLAN**

CONTACT: Patricia McKelvey - 636.448.1294 pmckelvey@mckelveyproperties.com

| PROPERTY DETAILS                                                                | WOULD BE PERFECT FOR                                                                                                     | TRAFFIC COUNT                                                  | NEARBY BUSINESSES                                                                                                                               |
|---------------------------------------------------------------------------------|--------------------------------------------------------------------------------------------------------------------------|----------------------------------------------------------------|-------------------------------------------------------------------------------------------------------------------------------------------------|
| Located in the popular<br>St. Charles area.<br>High Visibility.<br>Easy Access. | This space would be great for<br>a bank, insurance, customer<br>service, brokerage, or any other<br>office/retail space. | 114,371 VPD within one mile . up to 146,293 VPD within 3 miles | Hampton Inn Five Star Auto Plaza All Occasion Banquet Center Big St. Charles Motorsports Phillips 66 No Leash Needed Dollar General Mattingly's |