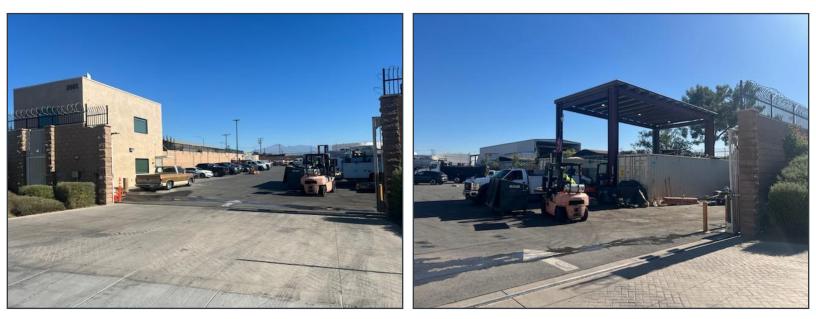

## 2005 S. DATE AVENUE, RIALTO, CA 92316

- Office/Contractors Truck Yard on ±1.03 Acres of Land
- Large Fenced, Lighted Landscaped
- ±1,200 SF of Two -Story Office Space
- ±1,600 SF of Shop Office and Parts room
- 200 Amps 120/240V, 3 Phase
- Pole Shed Truck Maintence Area
- Zone H-IND (City of Rialto)
- Truck Use Approved