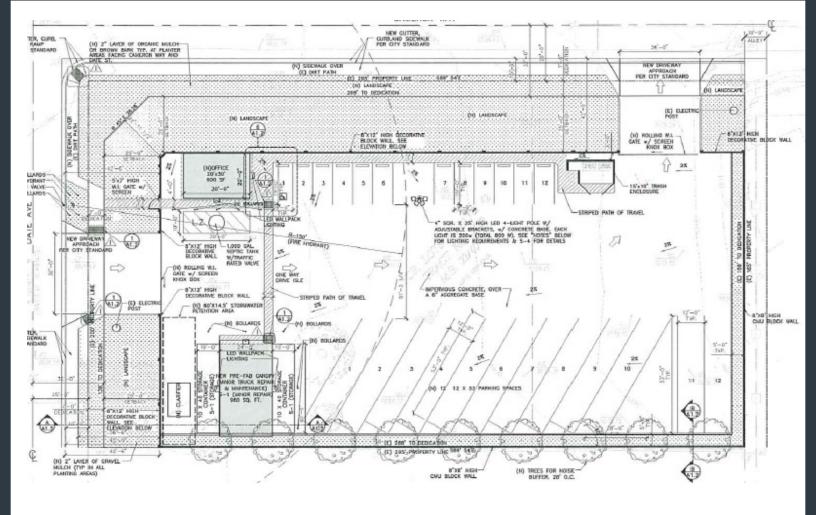

## 2005 S. DATE AVENUE, RIALTO, CA 92316

- Office/Contractors Truck Yard on ±1.03 Acres of Land
- Large Fenced, Lighted Landscaped
- ±1,200 SF of Two -Story Office Space
- ±1,600 SF of Shop Office and Parts room
- 200 Amps 120/240V, 3 Phase
- Pole Shed Truck Maintence Area
- Zone H-IND (City of Rialto)
- Truck Use Approved