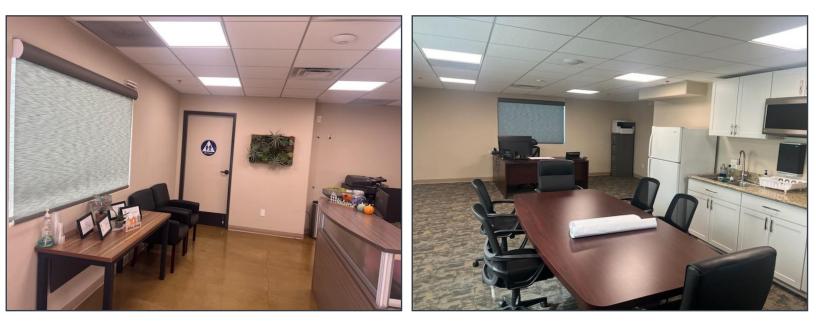

## 2005 S. DATE AVENUE, RIALTO, CA 92316

- Office/Contractors Truck Yard on ±1.03 Acres of Land
- Large Fenced, Lighted Landscaped
- ±1,200 SF of Two -Story Office Space
- ±1,600 SF of Shop Office and Parts room
- 200 Amps 120/240V, 3 Phase
- Pole Shed Truck Maintence Area
- Zone H-IND (City of Rialto)
- Truck Use Approved