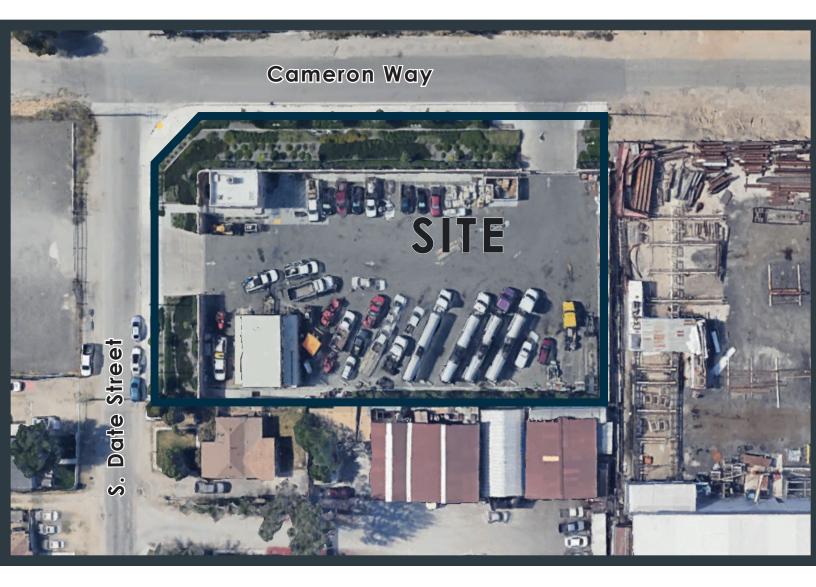

## 2005 S. DATE AVENUE, RIALTO, CA 92316

- Office/Contractors Truck Yard on ±1.03 Acres of Land
- Large Fenced, Lighted Landscaped
- ±1,200 SF of Two -Story Office Space
- ±1,600 SF of Shop Office and Parts room
- 200 Amps 120/240V, 3 Phase
- Pole Shed Truck Maintence Area
- Zone H-IND (City of Rialto)
- Truck Use Approved