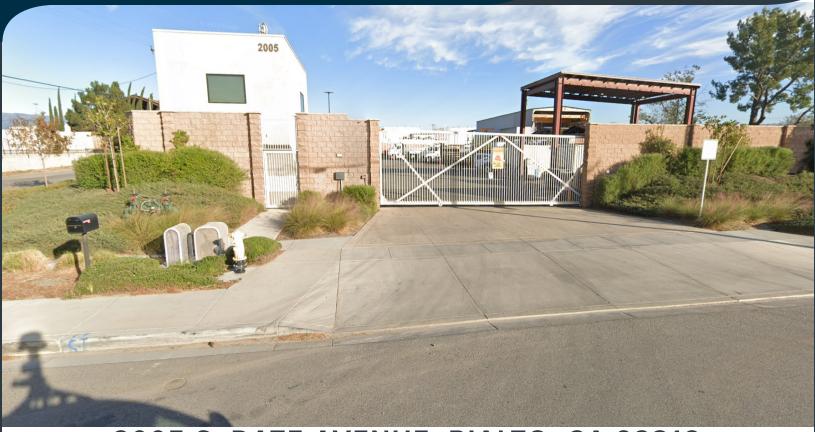

## 2005 S. DATE AVENUE, RIALTO, CA 92316

- Office/Contractors Truck Yard on ±1.03 Acres of Land
- Large Fenced, Lighted Landscaped
- ±1,200 SF of Two -Story Office Space
- ±1,600 SF of Shop Office and Parts room
- 200 Amps 120/240V, 3 Phase
- Pole Shed Truck Maintence Area
- Zone H-IND (City of Rialto)
- Truck Use Approved