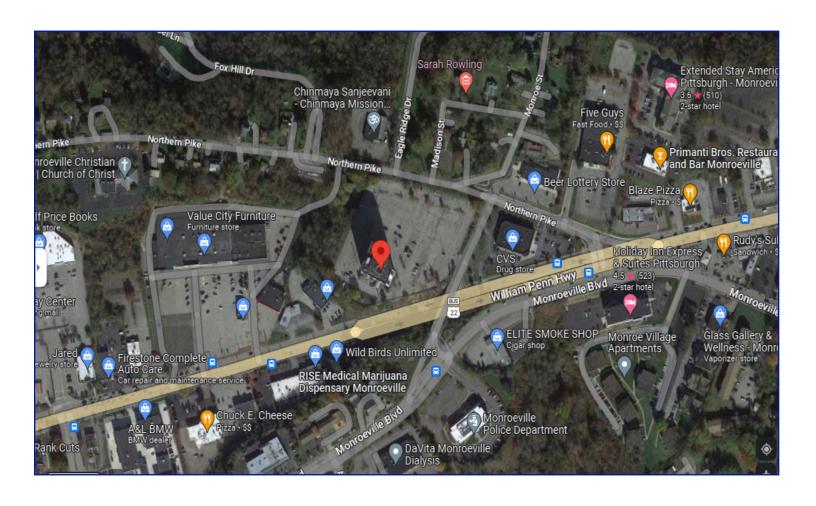

## LOCATION & DEMOGRAPHICS

| DEMOGRAPHICS:    | 1 MILE   | 3 MILES  | 5 MILES  |
|------------------|----------|----------|----------|
| 2023 Population  | 8,720    | 51,346   | 149,866  |
| Median HH Income | \$66,558 | \$63,637 | \$60,315 |