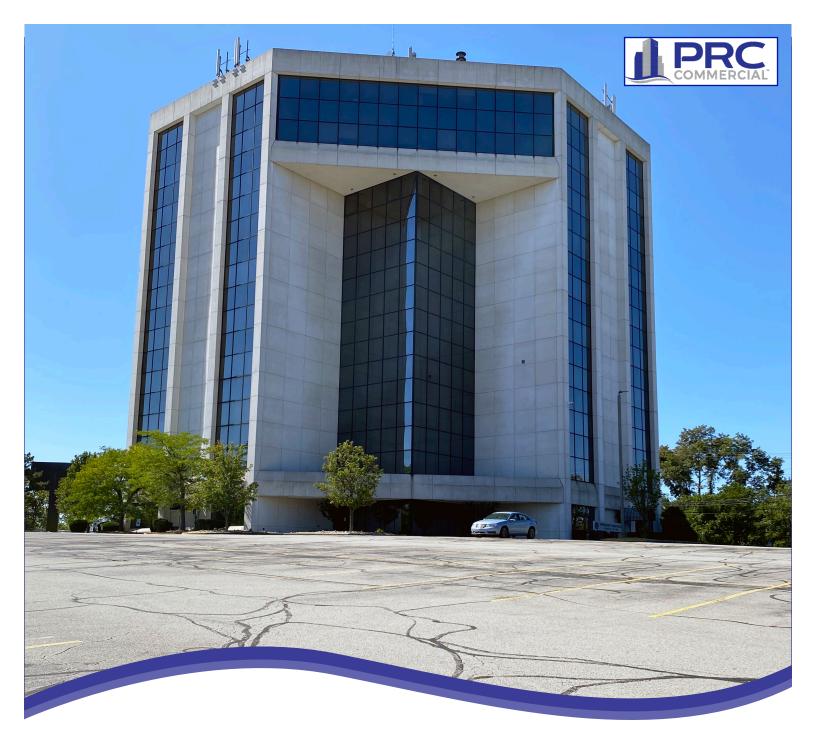

### ONE MONROEVILLE CENTER

#### **FEATURES:**

- Ten-Story Professional Medical/Office Buildina
- Premier Monroeville Location
- Size of Building: 122,000 Square Feet
- Office suite is move-in ready
- Ample parking 300 +/- free parking spaces
- Elevators Three
- Security System
- Located minutes from Route 376 East and PA Turnpike