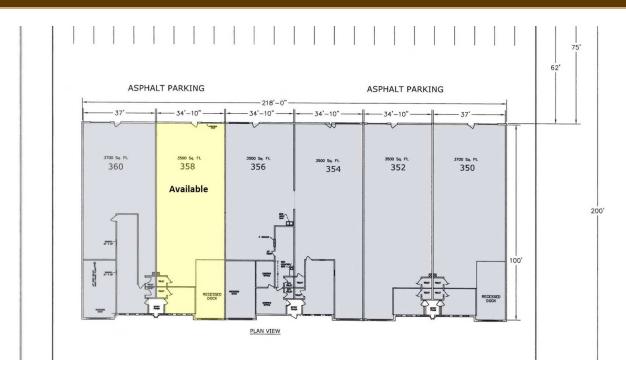

### 350-360 LIVELY BLVD., ELK GROVE VILLAGE, IL 60007

#### **LOCATION DESCRIPTION**

Easy highway access via Rt. 72, Rt. 83, Rt. 53, I-90.

| SPACES   | LEASE RATE    | SPACE SIZE |
|----------|---------------|------------|
| Unit 358 | \$12.95 SF/yr | 3,500 SF   |

#### **PROPERTY OVERVIEW**

- Smaller Industrial Units Available
- Approximately 10% Office Space
- 14' Clear Ceilings
- 200 Amp, 240 Volt, 3 Phase Power
- Available 7/1/24
- Lease Rate: \$12.95/SF Modified Gross