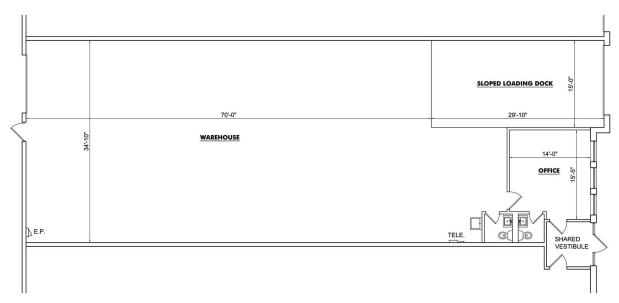

#### **PROPERTY OVERVIEW**

- Smaller Industrial Units Available
- Approximately 10% Office Space
- 14' Clear Ceilings
- 200 Amp, 240 Volt, 3 Phase Power
- Available 7/1/24
- Lease Rate: \$12.95/SF Modified Gross