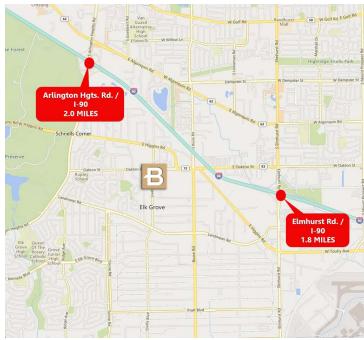

#### **LOCATION DESCRIPTION**

Easy highway access via Rt. 72, Rt. 83, Rt. 53, I-90.

| SPACES   | LEASE RATE    | SPACE SIZE |
|----------|---------------|------------|
| Unit 358 | \$12.95 SF/yr | 3,500 SF   |