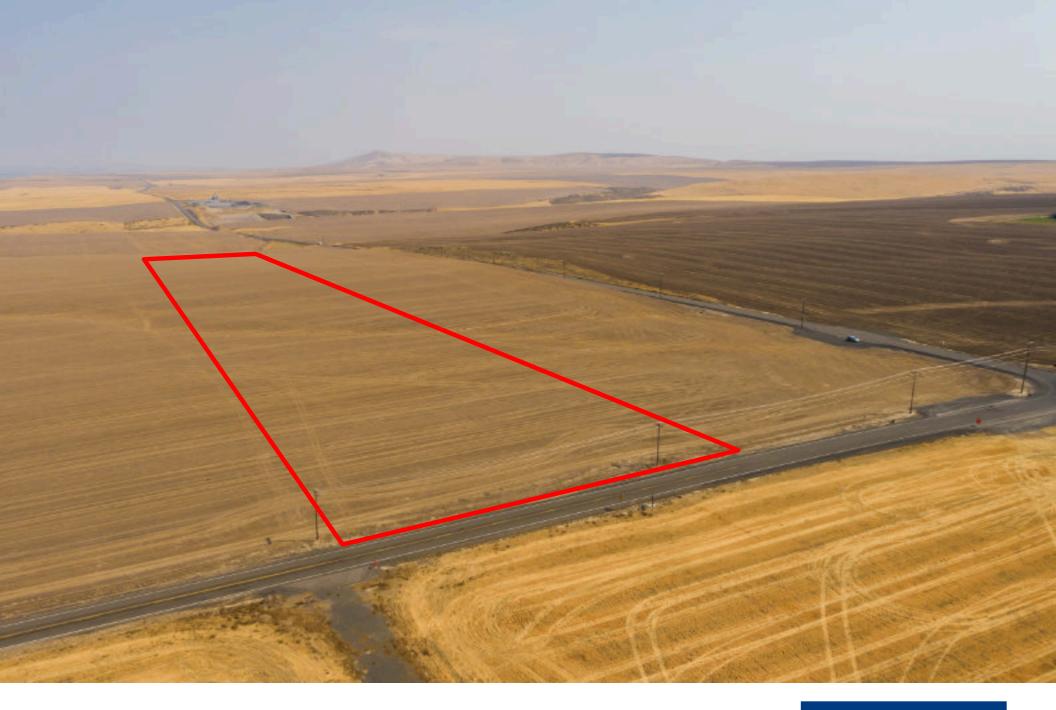

#### **SALIENT FACTS**

**Parcel** 

127884000001007-0142

**Land Area** 

21 Acres

#### **OPPORTUNITY**

This 21 acre building lot is perfectly situated for your dream home just south of Kennewick. Located near the corner of Locust Grove Rd and S. Clodfelter Rd this area is growing with new, custom-built estates going up all around it. Call today for more information!