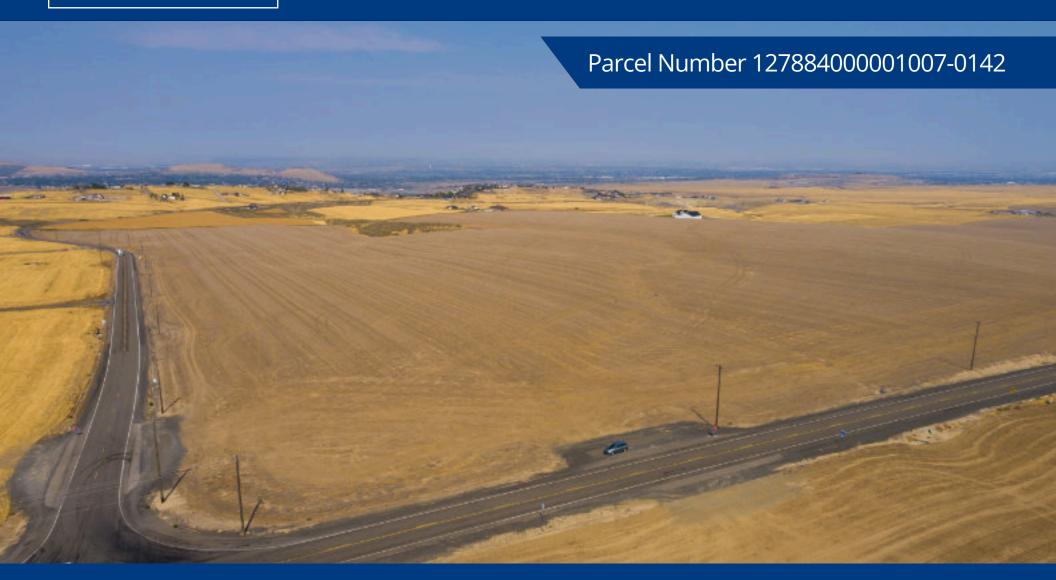

#### **SALIENT FACTS**

**Parcel** 

127884000001007-0142

**Land Area** 

21 Acres

#### **OPPORTUNITY**

This 21 acre building lot is perfectly situated for your dream home just south of Kennewick. Located near the corner of Locust Grove Rd and S. Clodfelter Rd this area is growing with new, custom-built estates going up all around it. Call today for more information!