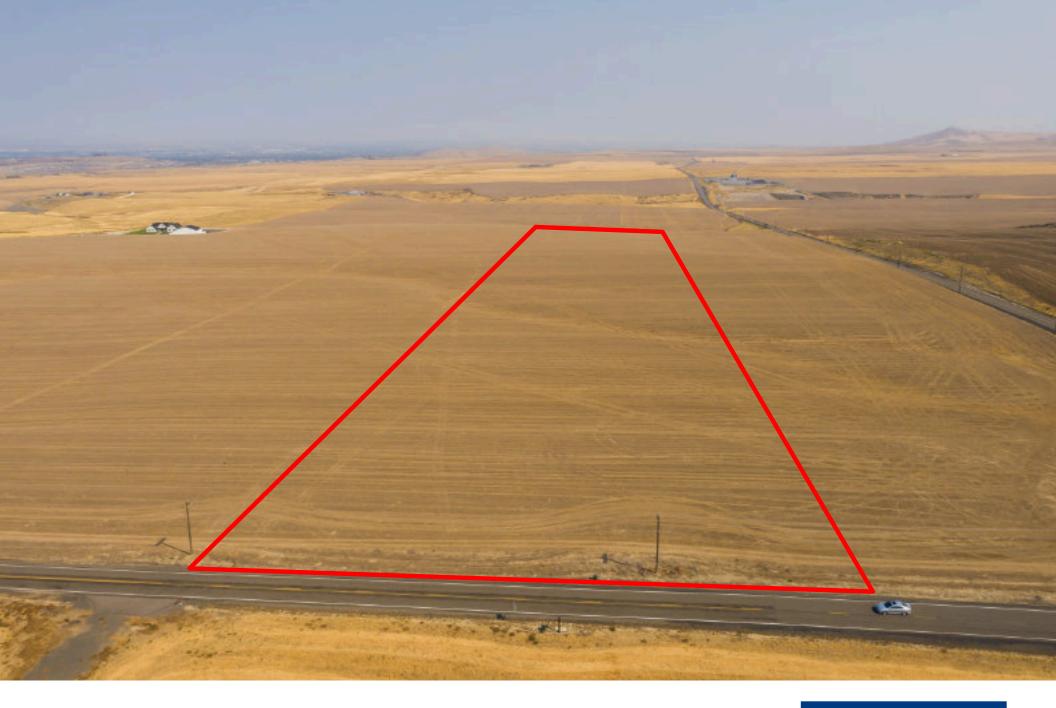

#### **SALIENT FACTS**

**Parcel** 

127884000001007-0142

**Land Area** 

21 Acres

#### **OPPORTUNITY**

This 21 acre building lot is perfectly situated for your dream home just south of Kennewick. Located near the corner of Locust Grove Rd and S. Clodfelter Rd this area is growing with new, custom-built estates going up all around it. Call today for more information!