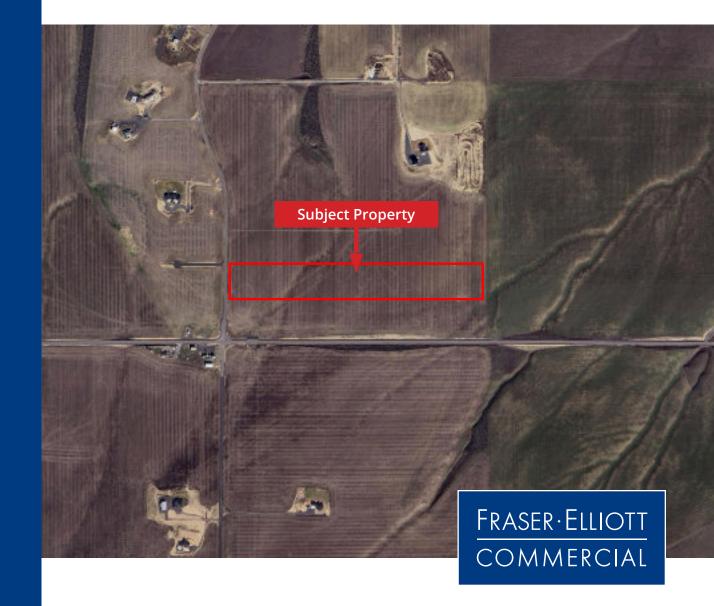

#### **SALIENT FACTS**

**Parcel** 

127884000001007-0142

**Land Area** 

21 Acres

#### **OPPORTUNITY**

This 21 acre building lot is perfectly situated for your dream home just south of Kennewick. Located near the corner of Locust Grove Rd and S. Clodfelter Rd this area is growing with new, custom-built estates going up all around it. Call today for more information!