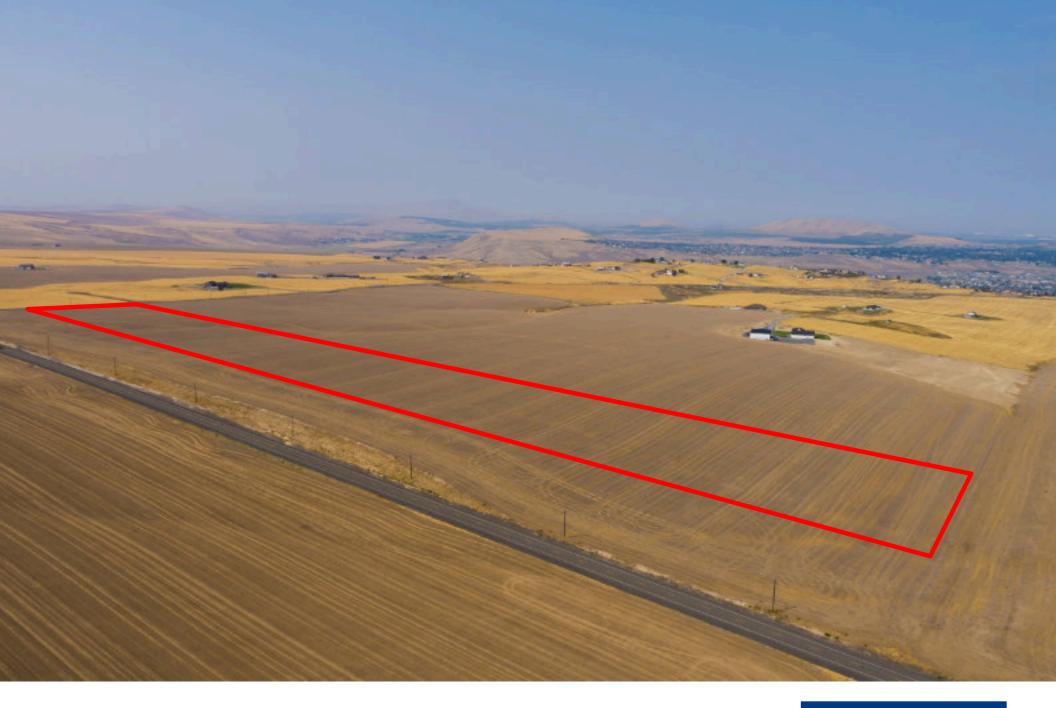

#### **SALIENT FACTS**

**Parcel** 

127884000001007-0142

**Land Area** 

21 Acres

#### **OPPORTUNITY**

This 21 acre building lot is perfectly situated for your dream home just south of Kennewick. Located near the corner of Locust Grove Rd and S. Clodfelter Rd this area is growing with new, custom-built estates going up all around it. Call today for more information!