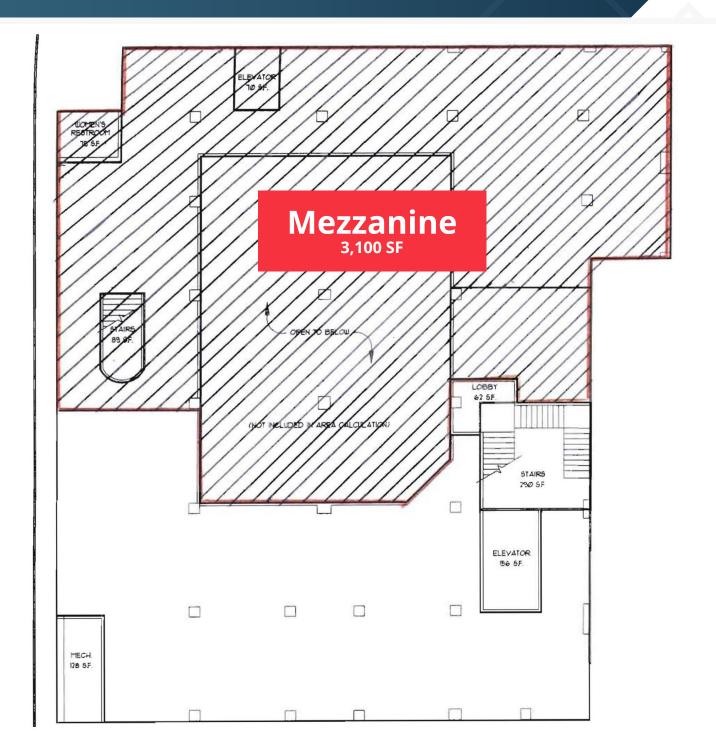

## **ABOUT THE PROPERTY**

All offers are subject to approval by Walgreens Real Estate Committee.

13,400 SF Size: 7.455 SF Ground: Mezzanine: 3,100 SF Basement: 2,845 SF

- Prime Financial District location
- Close proximity to notable flagship stores and boutiques, hotels, restaurants and corporate offices
- Well served by public transportation with Montgomery BART Station 1 block away and the T Third Subway Union Square Station 2 blocks away