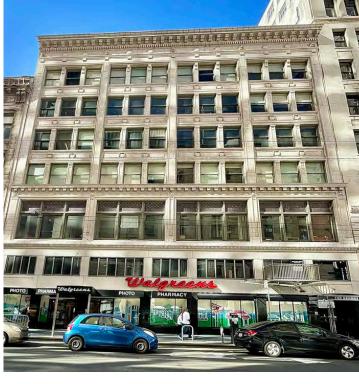

## **ABOUT THE PROPERTY**

All offers are subject to approval by Walgreens Real Estate Committee.

13,400 SF Size: 7.455 SF Ground: Mezzanine: 3,100 SF Basement: 2,845 SF

- Prime Financial District location
- Close proximity to notable flagship stores and boutiques, hotels, restaurants and corporate offices
- Well served by public transportation with Montgomery BART Station 1 block away and the T Third Subway Union Square Station 2 blocks away