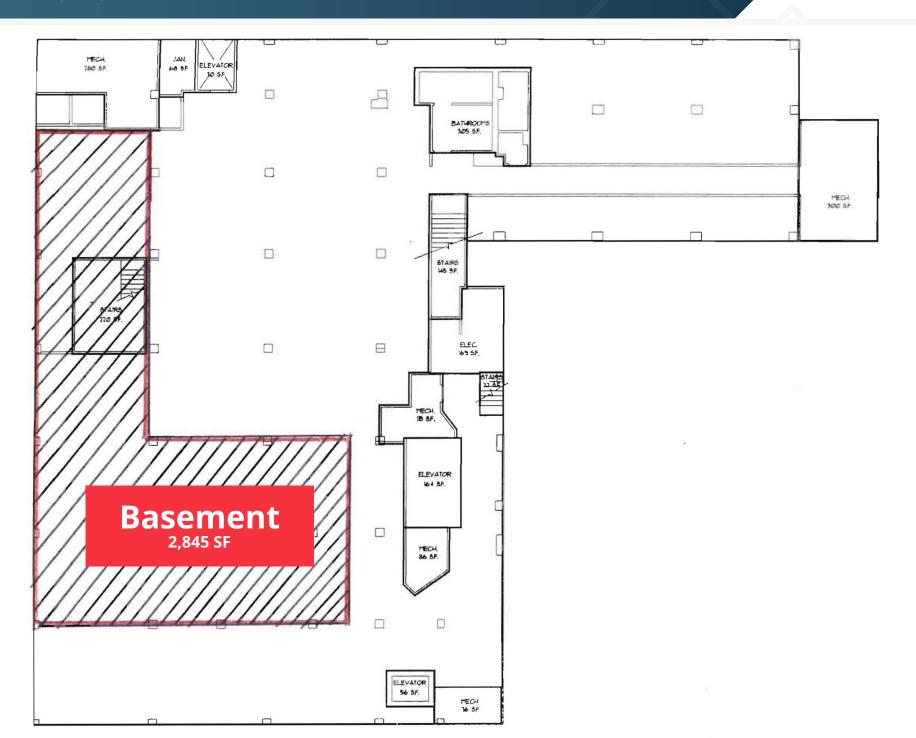

## **ABOUT THE PROPERTY**

All offers are subject to approval by Walgreens Real Estate Committee.

13,400 SF Size: 7.455 SF Ground: Mezzanine: 3,100 SF Basement: 2,845 SF

- Prime Financial District location
- Close proximity to notable flagship stores and boutiques, hotels, restaurants and corporate offices
- Well served by public transportation with Montgomery BART Station 1 block away and the T Third Subway Union Square Station 2 blocks away