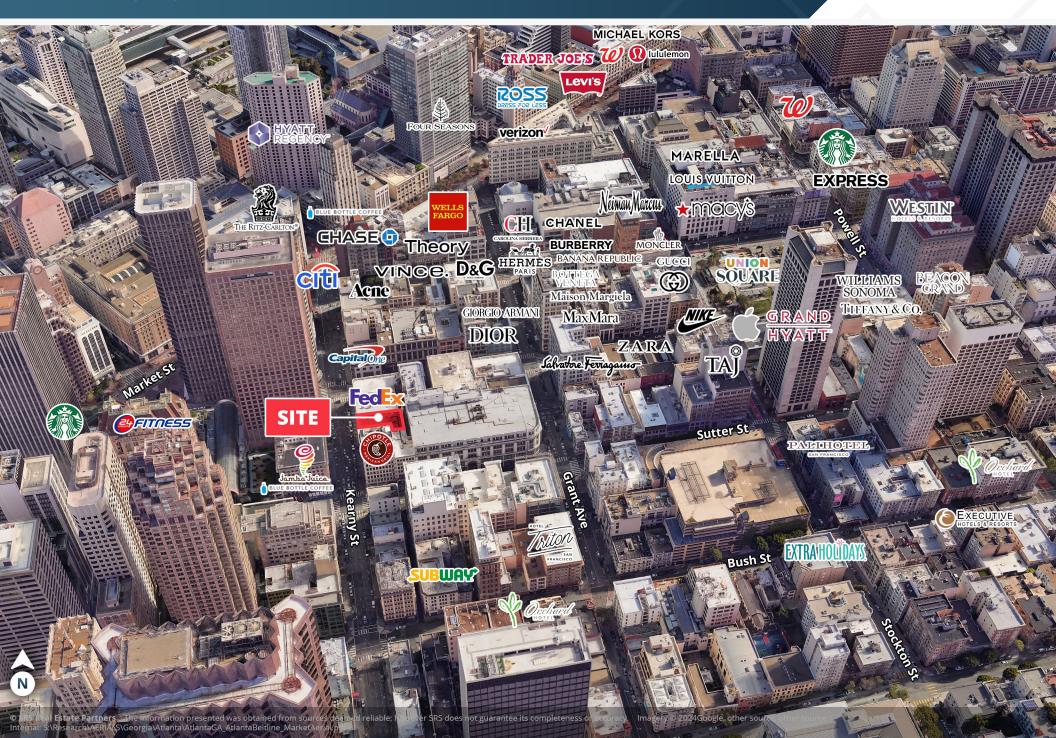

# Walgreens Building

141 Kearny St | San Francisco, CA 94108







9,548 SF Size

8/1/2034 **Lease End Date** 

\$165,000/yr MG **Asking** 

## **ABOUT THE PROPERTY**

All offers are subject to approval by Walgreens Real Estate Committee.

13,400 SF Size: 7.455 SF Ground: Mezzanine: 3,100 SF Basement: 2,845 SF

- Prime Financial District location
- Close proximity to notable flagship stores and boutiques, hotels, restaurants and corporate offices
- Well served by public transportation with Montgomery BART Station 1 block away and the T Third Subway Union Square Station 2 blocks away

#### **NEARBY RETAILERS**













### TRAFFIC COUNTS

DeBarr Rd Muldoon Rd Year: 2023 | Source: Placer Labs, Inc.

12,043 VPD 28,379 VPD

# Walgreens Building 141 Kearny St | San Francisco, CA 94108





# Walgreens Building 141 Kearny St | San Francisco, CA 94108





# Walgreens Building

141 Kearny St | San Francisco, CA 94108





# Walgreens Building 141 Kearny St | San Francisco, CA 94108





# Walgreens Building

141 Kearny St | San Francisco, CA 94108



#### Corte Magera Ring Mountain **DEMOGRAPHIC HIGHLIGHTS** El Cerrito El Campo 3 Miles 5 Miles **Population** 1 Mile Strawberry 2024 Estimated Population 133,051 412,726 663,311s-Homestead Albany 2029 Projected Population 136,881 423,788 676,345 Tiburon Projected Annual Growth 2024 to 2029 0.57% 0.53% 0.39% 123 **2024 Daytime Population** Sausalito 1120 ft **Daytime Population** 370,612 706,002 933,409 Workers 323.103 579,991 710.751 Residents 47,509 126,011 222,658 Emeryvill 80) 2024 Income Average Household Income \$155,117 \$