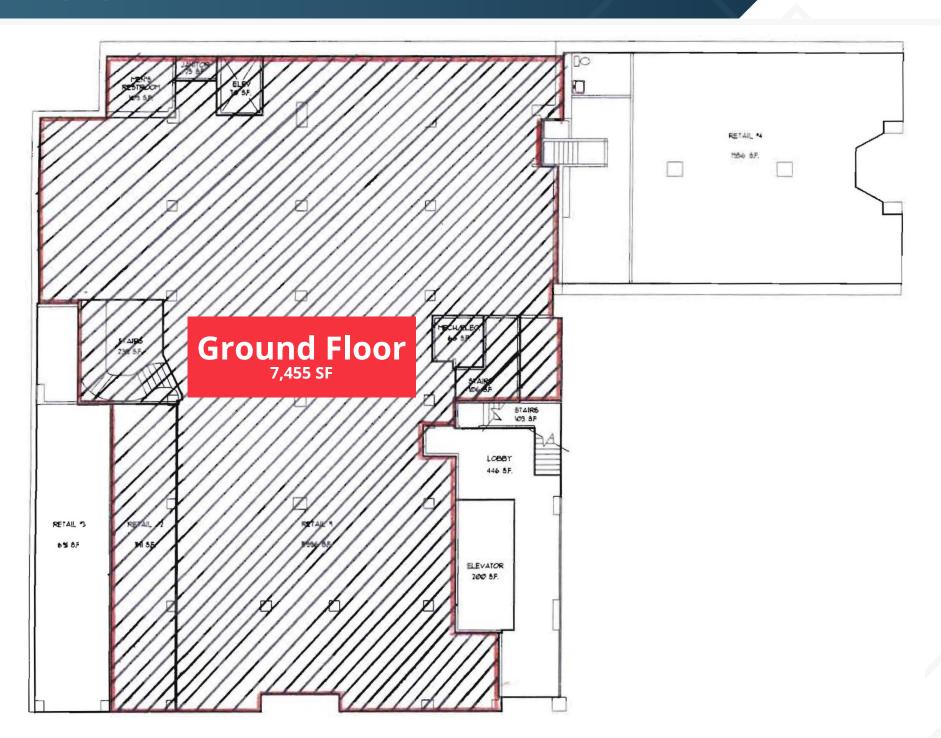

## **ABOUT THE PROPERTY**

All offers are subject to approval by Walgreens Real Estate Committee.

13,400 SF Size: 7.455 SF Ground: Mezzanine: 3,100 SF Basement: 2,845 SF

- Prime Financial District location
- Close proximity to notable flagship stores and boutiques, hotels, restaurants and corporate offices
- Well served by public transportation with Montgomery BART Station 1 block away and the T Third Subway Union Square Station 2 blocks away