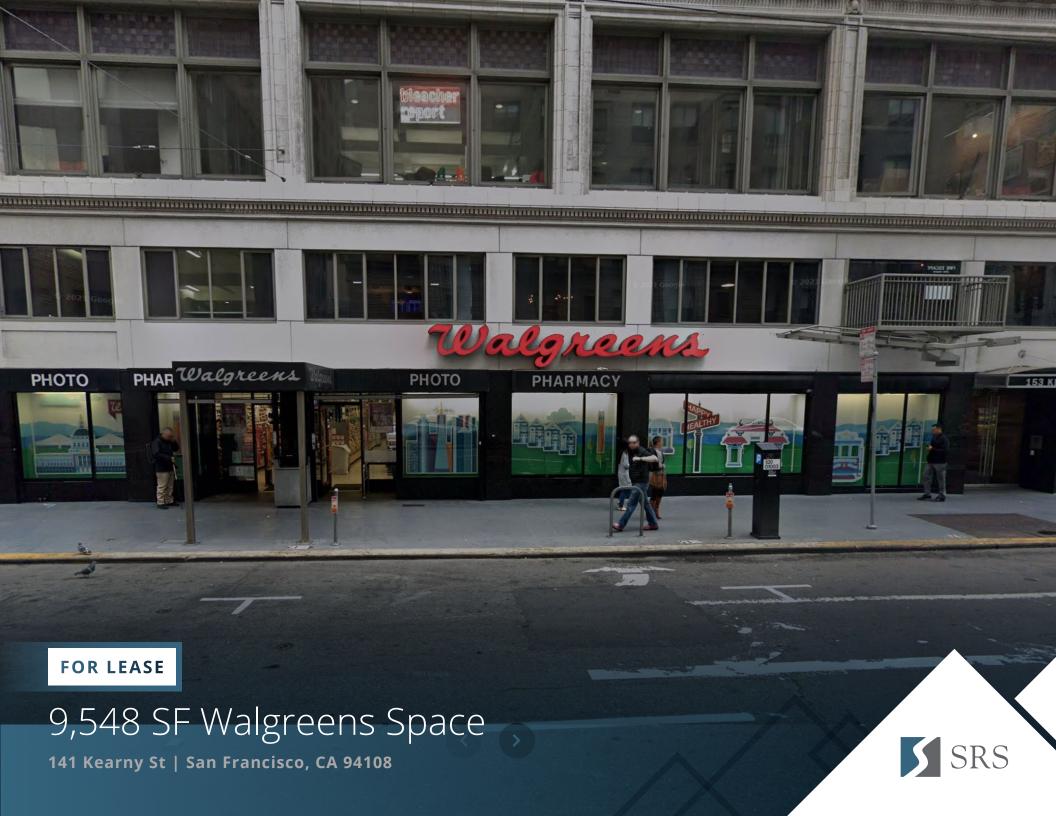

## Walgreens Building

141 Kearny St | San Francisco, CA 94108

9,548 SF Size

8/1/2034 **Lease End Date** 

\$165,000/yr MG **Asking** 

# Walgreens Building 141 Kearny St | San Francisco, CA 94108