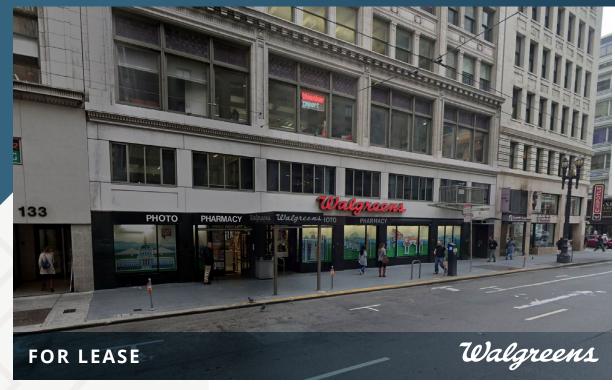

## Walgreens Building

141 Kearny St | San Francisco, CA 94108







9,548 SF Size

8/1/2034 **Lease End Date** 

\$165,000/yr MG **Asking** 

## **ABOUT THE PROPERTY**

All offers are subject to approval by Walgreens Real Estate Committee.

13,400 SF Size: 7.455 SF Ground: Mezzanine: 3,100 SF Basement: 2,845 SF

- Prime Financial District location
- Close proximity to notable flagship stores and boutiques, hotels, restaurants and corporate offices
- Well served by public transportation with Montgomery BART Station 1 block away and the T Third Subway Union Square Station 2 blocks away

#### **NEARBY RETAILERS**













### TRAFFIC COUNTS

DeBarr Rd Muldoon Rd Year: 2023 | Source: Placer Labs, Inc.

12,043 VPD 28,379 VPD

# Walgreens Building 141 Kearny St | San Francisco, CA 94108





# Walgreens Building 141 Kearny St | San Francisco, CA 94108