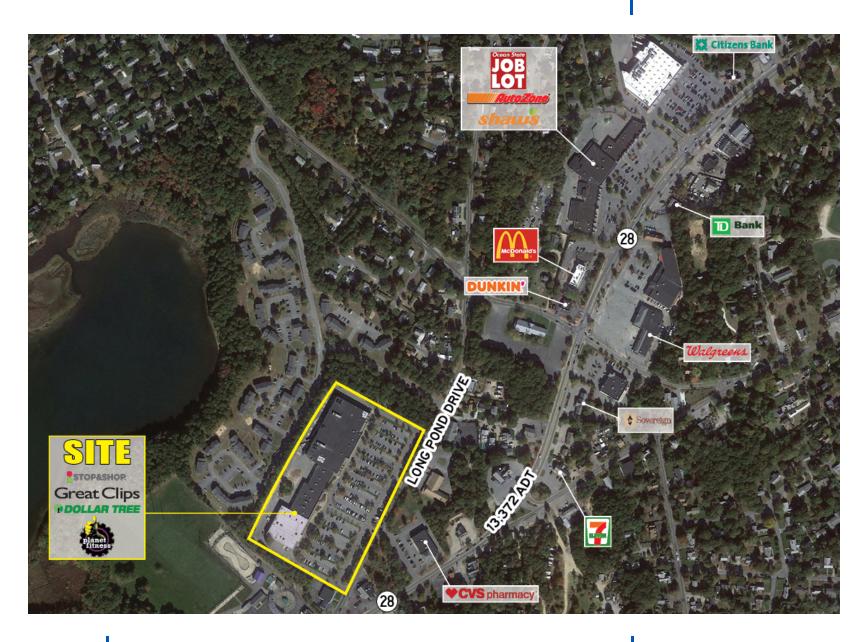

#### **PROJECT HIGHLIGHTS**

- Grocery Anchored Center
- Anchored by Stop & Shop, Planet Fitness, Dollar Tree, and Great Clips
- Easy access off of Route 28
- Pylon Signage
- Ample Parking