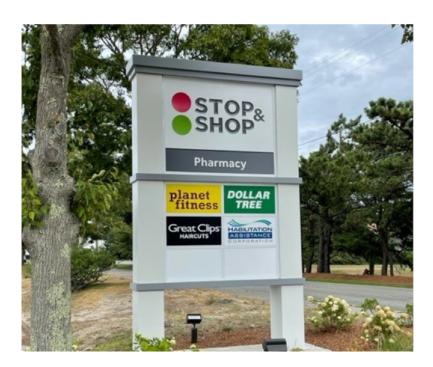

#### **PROJECT HIGHLIGHTS**

- Grocery Anchored Center
- Anchored by Stop & Shop, Planet Fitness, Dollar Tree, and Great Clips
- Easy access off of Route 28
- Pylon Signage
- Ample Parking