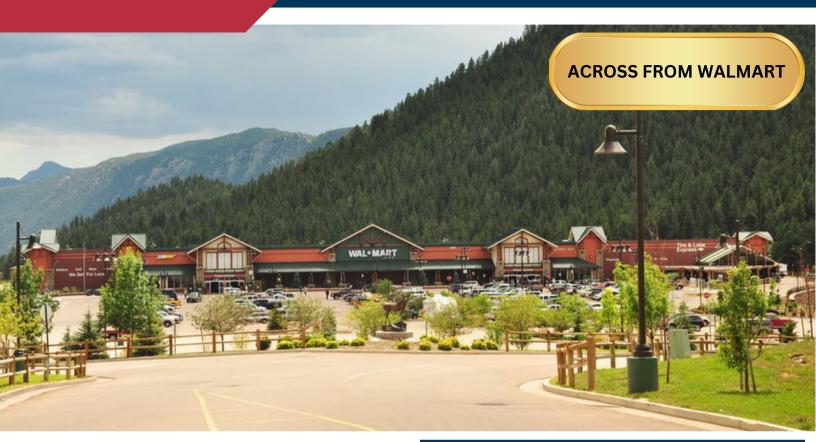

#### **PROPERTY SUMMARY**

Woodland Park Land Parcel is an incredible investment opportunity. Situated directly across from Walmart, this property is perfectly positioned to attract a high volume of customers. With its neighborhood commercial zoning, the potential uses for this parcel are vast. Whether you are looking to develop retail space, a restaurant, or professional offices, this site offers endless opportunities.