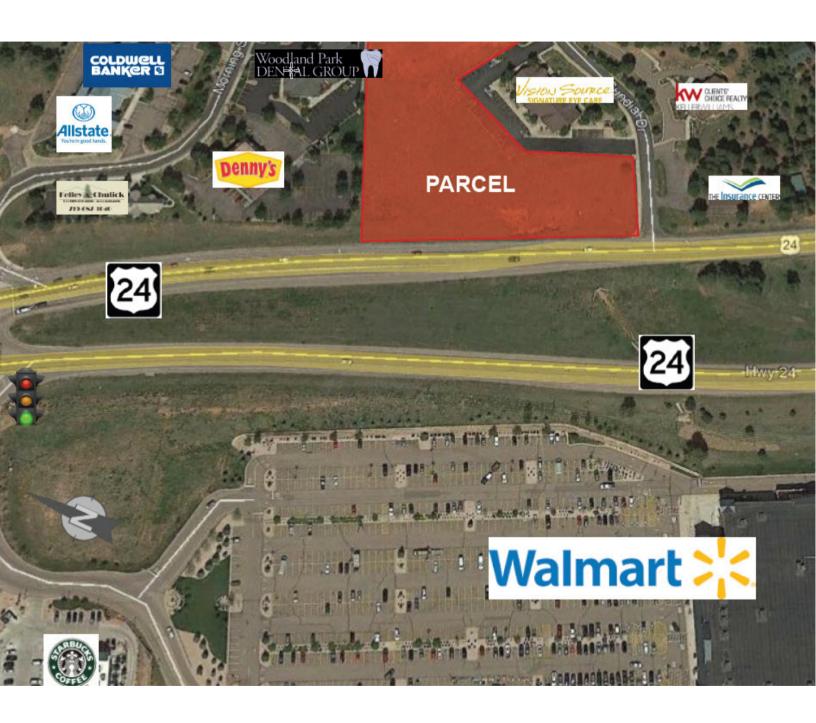

#### **PROPERTY SUMMARY**

Woodland Park Land Parcel is an incredible investment opportunity. Situated directly across from Walmart, this property is perfectly positioned to attract a high volume of customers. With its neighborhood commercial zoning, the potential uses for this parcel are vast. Whether you are looking to develop retail space, a restaurant, or professional offices, this site offers endless opportunities.

| PARCEL DETAILS |                         |  |  |  |
|----------------|-------------------------|--|--|--|
| PARCEL SIZE    | 2.73 Acres              |  |  |  |
| PRICING        | \$6.50 PSF              |  |  |  |
| ZONING         | Neighborhood Commercial |  |  |  |