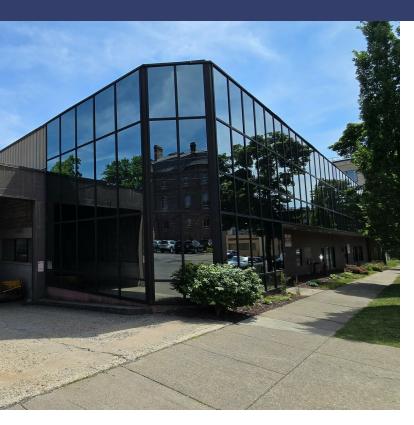

# 7,234 SF OF FLEX SPACE FOR LEASE

100 College Avenue, Rochester, NY 14607

#### PROPERTY OVERVIEW

This 7,234 Square Foot light industrial/flex space is make ready for your business. With open areas for production, access to both grade level and truck dock doors, a central location in Rochester with adjacent parking, this functional suite will provide a growing company all the ingredients for success.

### PROPERTY HIGHLIGHTS

- 7,234 Square Feet
- Truck Dock
- Overhead door
- Adjacent off street parking
- Heart of the Neighborhood of the Arts!