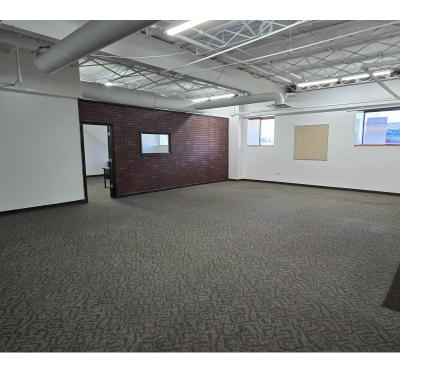

#### PROPERTY OVERVIEW

This 7,234 Square Foot light industrial/flex space is make ready for your business. With open areas for production, access to both grade level and truck dock doors, a central location in Rochester with adjacent parking, this functional suite will provide a growing company all the ingredients for success.

### PROPERTY HIGHLIGHTS

- 7,234 Square Feet
- Truck Dock
- Overhead door
- Adjacent off street parking
- Heart of the Neighborhood of the Arts!

## **ADDITIONAL PHOTOS**