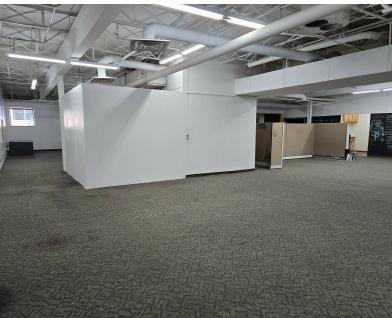

be \$2.00/SF/yr |
| Building Size: | 37,899 SF                    |
| Available SF:  | 7,234 SF                     |
| Lot Size:      | 1.05 Acres                   |
| Zoning:        | C-2 Community Center         |

#### PROPERTY OVERVIEW

This 7,234 Square Foot light industrial/flex space is make ready for your business. With open areas for production, access to both grade level and truck dock doors, a central location in Rochester with adjacent parking, this functional suite will provide a growing company all the ingredients for success.

### PROPERTY HIGHLIGHTS

- 7,234 Square Feet
- Truck Dock
- Overhead door
- Adjacent off street parking
- Heart of the Neighborhood of the Arts!

# 7,234 SF OF FLEX SPACE FOR LEASE 100 College Avenue, Rochester, NY 14607

## **ADDITIONAL PHOTOS**