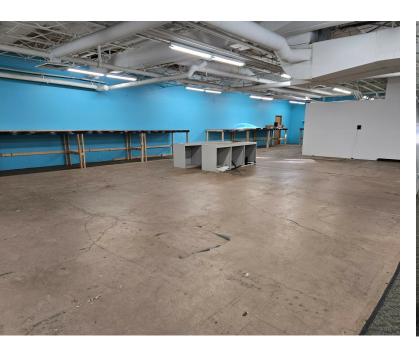

o be \$2.00/SF/yr |
| Building Size: | 37,899 SF                    |
| Available SF:  | 7,234 SF                     |
| Lot Size:      | 1.05 Acres                   |
| Zoning:        | C-2 Community Center         |

#### PROPERTY OVERVIEW

This 7,234 Square Foot light industrial/flex space is make ready for your business. With open areas for production, access to both grade level and truck dock doors, a central location in Rochester with adjacent parking, this functional suite will provide a growing company all the ingredients for success.

### PROPERTY HIGHLIGHTS

- 7,234 Square Feet
- Truck Dock
- Overhead door
- Adjacent off street parking
- Heart of the Neighborhood of the Arts!

# 7,234 SF OF FLEX SPACE FOR LEASE 100 College Avenue, Rochester, NY 14607

## **ADDITIONAL PHOTOS**