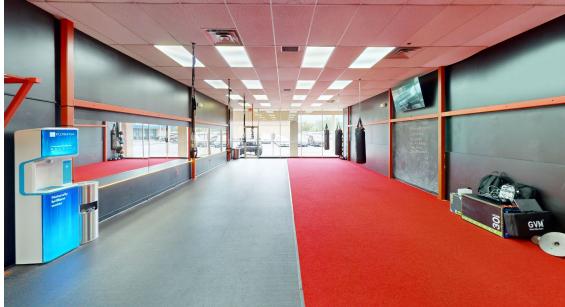

## **TOLLGATE SQUARE**

9729 Montgomery Road, Montgomery, Ohio 45242

**FOR LEASE:** 1,782 SF

PRICING: \$18.00 PSF Gross

- In-Line Retail Space
- 2 Minute drive from Downtown Montgomery
- · Monument Signage on Montgomery Road
- 133,259 population within a 5-mile radius
- \$198,701 average household income within a 1-mile radius