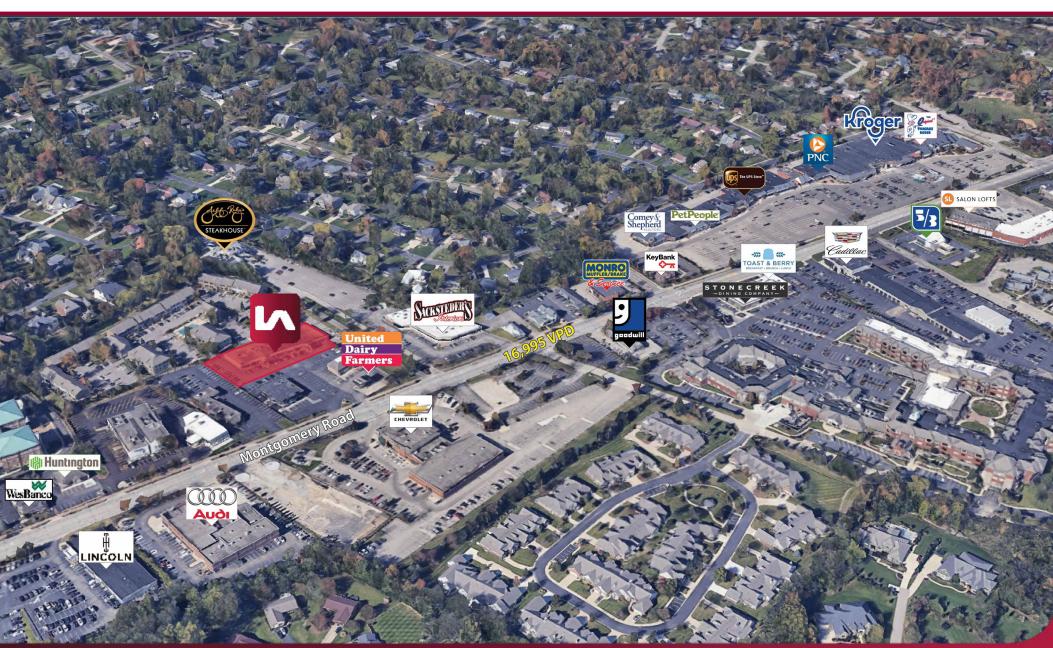

## **TOLLGATE SQUARE**

9729 Montgomery Road, Montgomery, Ohio 45242

**FOR LEASE:** 1,782 SF

PRICING: \$18.00 PSF Gross

- In-Line Retail Space
- 2 Minute drive from Downtown Montgomery
- · Monument Signage on Montgomery Road
- 133,259 population within a 5-mile radius
- \$198,701 average household income within a 1-mile radius

#### **TRAFFIC COUNTS:**

Montgomery Road – 16,995 VPD