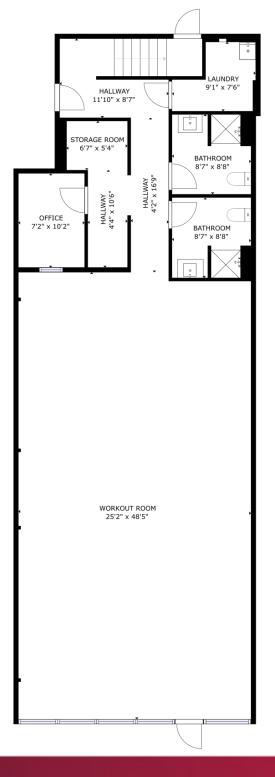

## **TOLLGATE SQUARE**

9729 Montgomery Road, Montgomery, Ohio 45242

**FOR LEASE:** 1,782 SF

PRICING: \$18.00 PSF Gross

- In-Line Retail Space
- 2 Minute drive from Downtown Montgomery
- · Monument Signage on Montgomery Road
- 133,259 population within a 5-mile radius
- \$198,701 average household income within a 1-mile radius