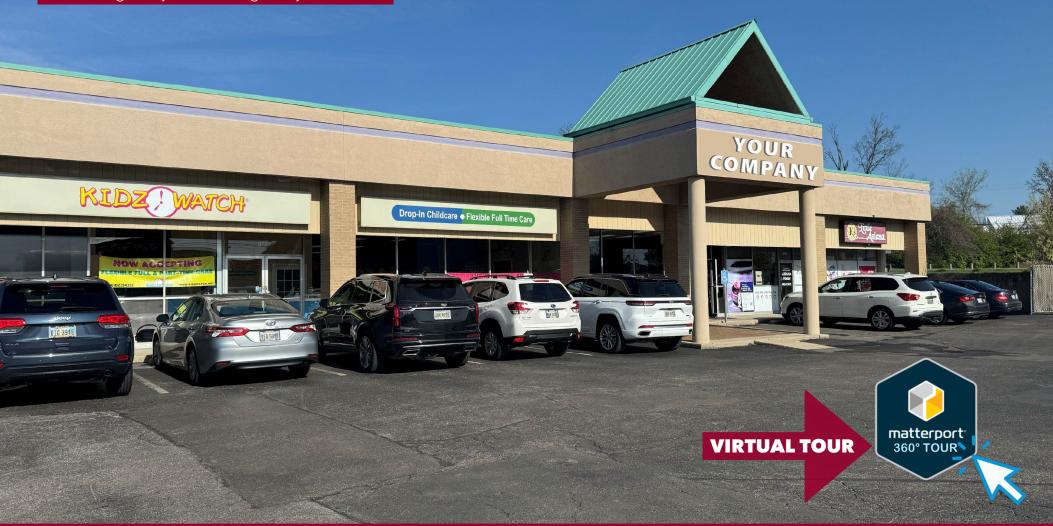

## **TOLLGATE SQUARE**

9729 Montgomery Road, Montgomery, Ohio 45242

**FOR LEASE:** 1,782 SF

PRICING: \$18.00 PSF Gross

- In-Line Retail Space
- 2 Minute drive from Downtown Montgomery
- · Monument Signage on Montgomery Road
- 133,259 population within a 5-mile radius
- \$198,701 average household income within a 1-mile radius