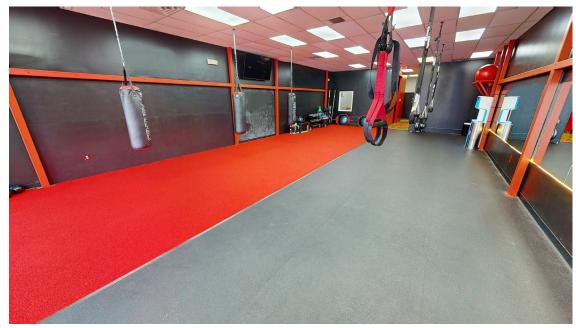

## **TOLLGATE SQUARE**

9729 Montgomery Road, Montgomery, Ohio 45242

**FOR LEASE:** 1,782 SF

PRICING: \$18.00 PSF Gross

- In-Line Retail Space
- 2 Minute drive from Downtown Montgomery
- · Monument Signage on Montgomery Road
- 133,259 population within a 5-mile radius
- \$198,701 average household income within a 1-mile radius