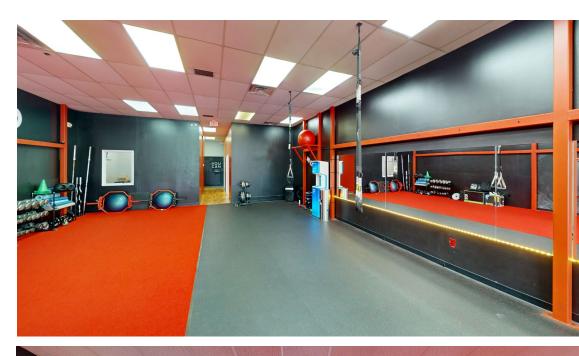

## **TOLLGATE SQUARE**

9729 Montgomery Road, Montgomery, Ohio 45242

**FOR LEASE:** 1,782 SF

PRICING: \$18.00 PSF Gross

- In-Line Retail Space
- 2 Minute drive from Downtown Montgomery
- · Monument Signage on Montgomery Road
- 133,259 population within a 5-mile radius
- \$198,701 average household income within a 1-mile radius