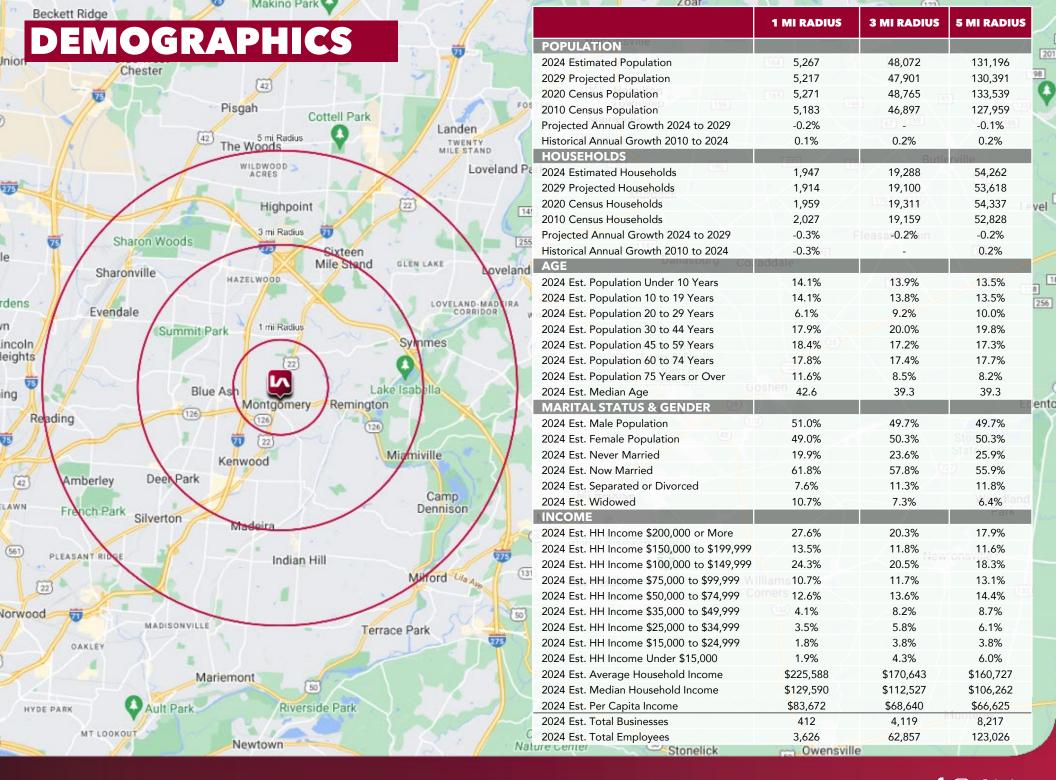

## **TOLLGATE SQUARE**

9729 Montgomery Road, Montgomery, Ohio 45242

**FOR LEASE:** 1,782 SF

PRICING: \$18.00 PSF Gross

- In-Line Retail Space
- 2 Minute drive from Downtown Montgomery
- · Monument Signage on Montgomery Road
- 133,259 population within a 5-mile radius
- \$198,701 average household income within a 1-mile radius