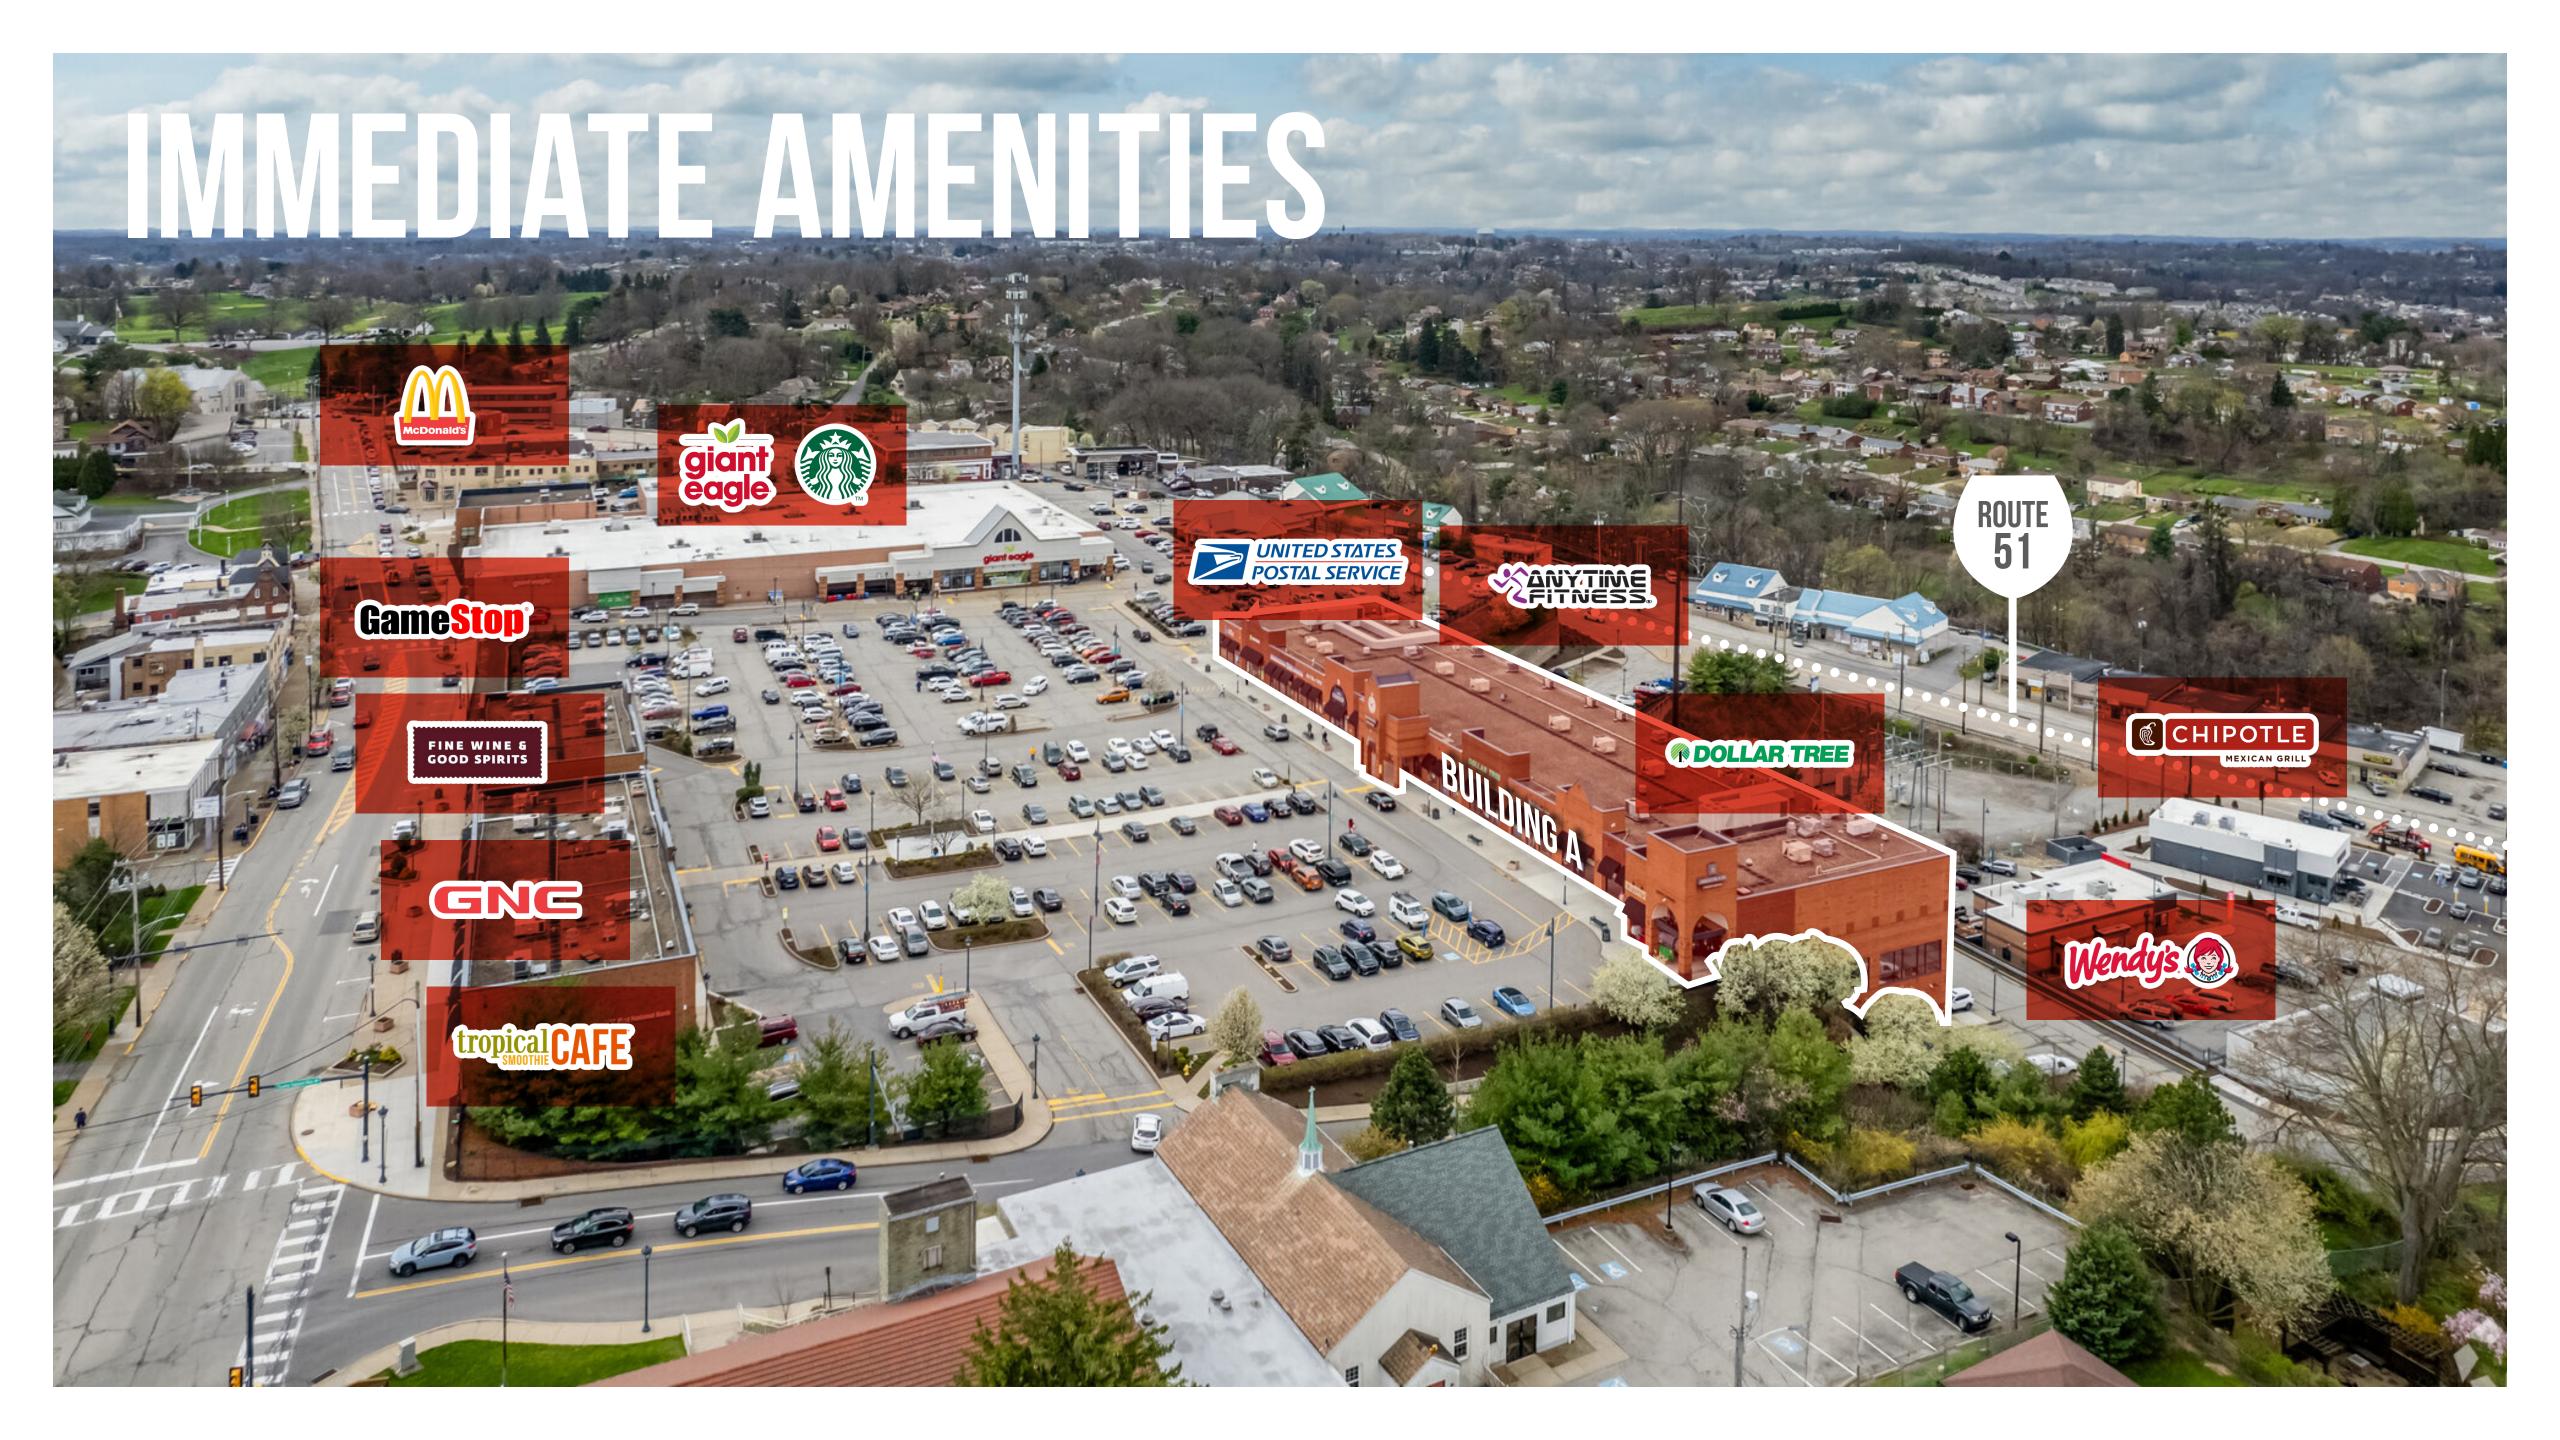

# **PROPERTY HIGHLIGHTS**

Brentwood Towne Square is a bustling retail and office development located in the heart of Brentwood, PA, just 5 miles south of Downtown Pittsburgh and accessible directly off major throughway Route 51/ Saw Mill Run Boulevard. Building A, a 3-story property consisting primarily of second floor office space, offers frontage on Route 51 and opens directly into the square through the third level.

| <u> </u>      |                                                |                                                                                                                         |
|---------------|------------------------------------------------|-------------------------------------------------------------------------------------------------------------------------|
| CLASS A SPACE | THREE VACANCIES WITH<br>ATTRACTIVE LEASE RATES | 5,271 RSF is available on the building's first floor, with an a 3,269 RSF space on the second floor ready for lease.    |
|               |                                                |                                                                                                                         |
| AMENITIES     | NUMEROUS WALKABLE<br>RESTAURANTS & SHOPS       | Brentwood Towne Square houses a Giant Eagle, Starbucks<br>Cafe, China Wok, Anytime Fitness, USPS branch, La Nail &      |
|               |                                                |                                                                                                                         |
| LOCATION      | DIRECT ACCESS TO RT. 51<br>& BROWNSVILLE RD.   | Tenants will appreciate abundant, free onsite parking an e<br>via direct access to Route 51, with Downtown Pittsburgh j |
|               |                                                |                                                                                                                         |

## BRENTWOOD TOWNE SQ. **3-MILE RADIUS DEMOGRAPHICS REPORT**

| n additional 1,967 RSF suit | e and a |
|-----------------------------|---------|
|                             |         |

ks, Wendy's, Tropical Smoothie Tanning salon, and more!

easy commute to the property ust a 20-minute drivetime away.

2024 POPULATION: 101,764 2024 # OF HOUSEHOLDS: 44,058 **TOTAL BUSINESSES IN AREA: 3,189 TOTAL EMPLOYEES IN AREA: 35,895** 