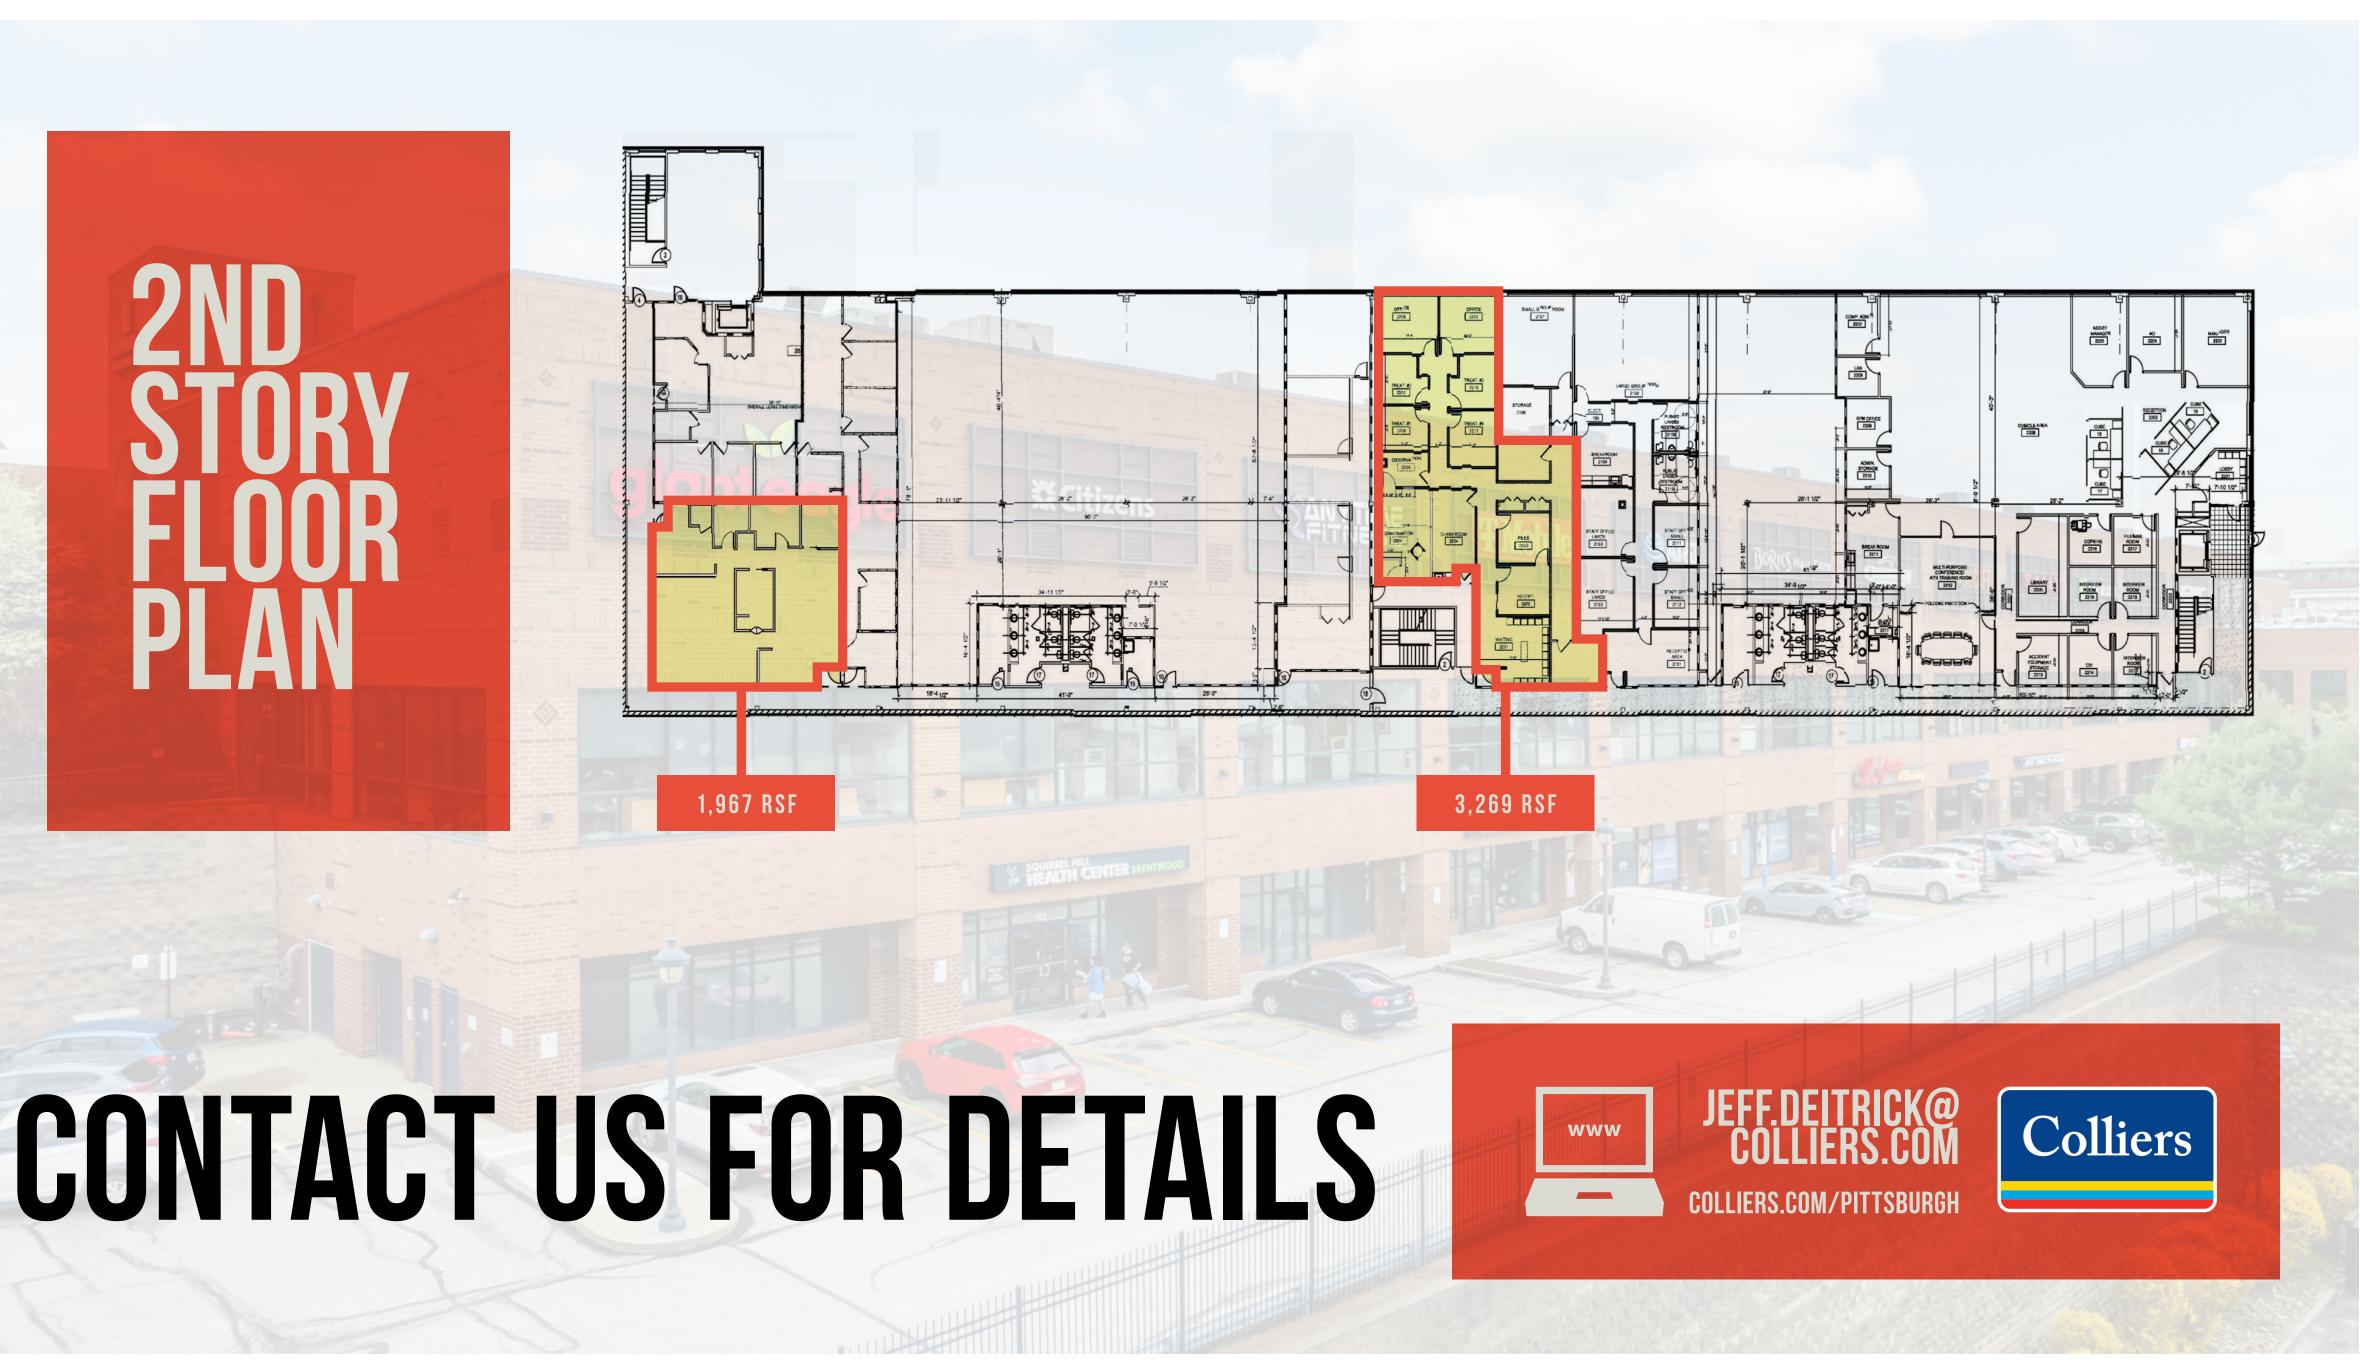

# **OFFICE AVAILABILITIES**

**CURRENT LIST OF VACANCIES IN BUILDING B** 

**FIRST FLOOR:** 5,271 RSF **SECOND FLOOR:** 1,967 RSF 3,269 RSF

| <u> </u>      |                                                |                                                                                                                         |
|---------------|------------------------------------------------|-------------------------------------------------------------------------------------------------------------------------|
| CLASS A SPACE | THREE VACANCIES WITH<br>ATTRACTIVE LEASE RATES | 5,271 RSF is available on the building's first floor, with an a 3,269 RSF space on the second floor ready for lease.    |
|               |                                                |                                                                                                                         |
| AMENITIES     | NUMEROUS WALKABLE<br>RESTAURANTS & SHOPS       | Brentwood Towne Square houses a Giant Eagle, Starbucks<br>Cafe, China Wok, Anytime Fitness, USPS branch, La Nail &      |
|               |                                                |                                                                                                                         |
| LOCATION      | DIRECT ACCESS TO RT. 51<br>& BROWNSVILLE RD.   | Tenants will appreciate abundant, free onsite parking an e<br>via direct access to Route 51, with Downtown Pittsburgh j |
|               |                                                |                                                                                                                         |