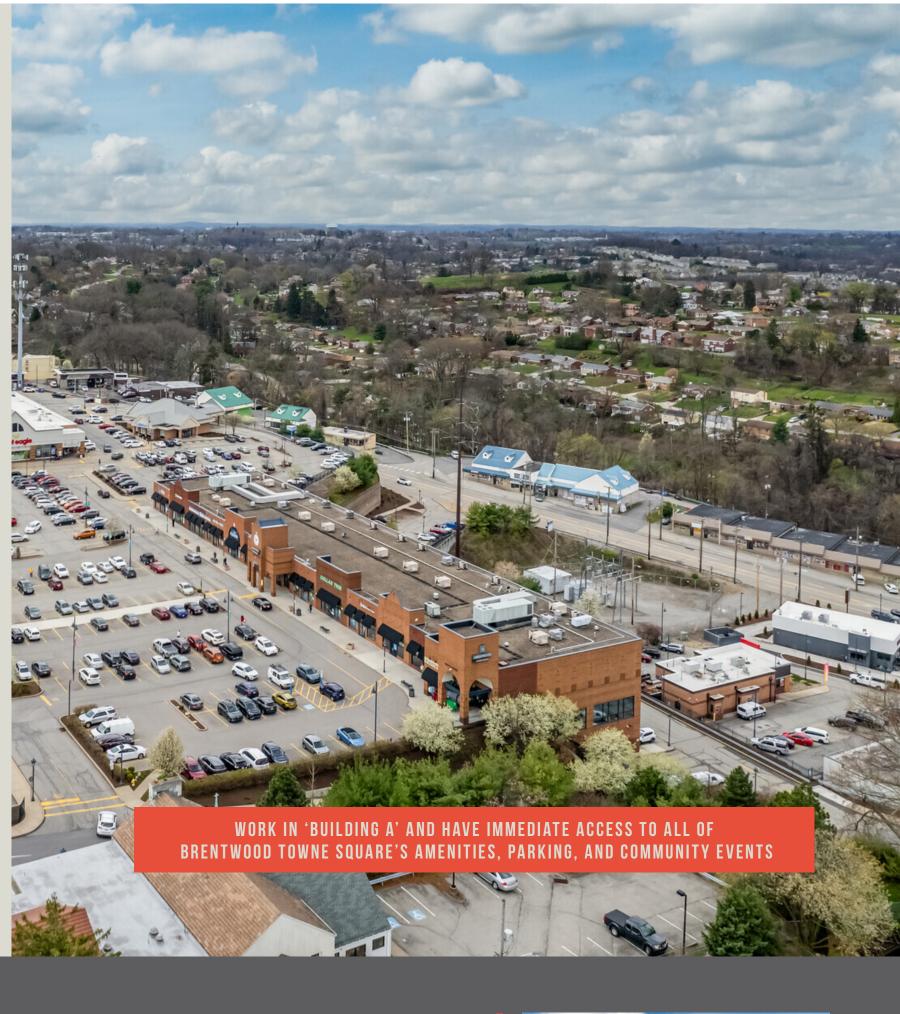

# **PROPERTY HIGHLIGHTS**

Brentwood Towne Square is a bustling retail and office development located in the heart of Brentwood, PA, just 5 miles south of Downtown Pittsburgh and accessible directly off major throughway Route 51/ Saw Mill Run Boulevard. Building A, a 3-story property consisting primarily of second floor office space, offers frontage on Route 51 and opens directly into the square through the third level.

| <u> </u>      |                                                |                                                                                                                         |
|---------------|------------------------------------------------|-------------------------------------------------------------------------------------------------------------------------|
| CLASS A SPACE | THREE VACANCIES WITH<br>ATTRACTIVE LEASE RATES | 5,271 RSF is available on the building's first floor, with an a 3,269 RSF space on the second floor ready for lease.    |
|               |                                                |                                                                                                                         |
| AMENITIES     | NUMEROUS WALKABLE<br>RESTAURANTS & SHOPS       | Brentwood Towne Square houses a Giant Eagle, Starbucks<br>Cafe, China Wok, Anytime Fitness, USPS branch, La Nail &      |
|               |                                                |                                                                                                                         |
| LOCATION      | DIRECT ACCESS TO RT. 51<br>& BROWNSVILLE RD.   | Tenants will appreciate abundant, free onsite parking an e<br>via direct access to Route 51, with Downtown Pittsburgh j |
|               |                                                |                                                                                                                         |