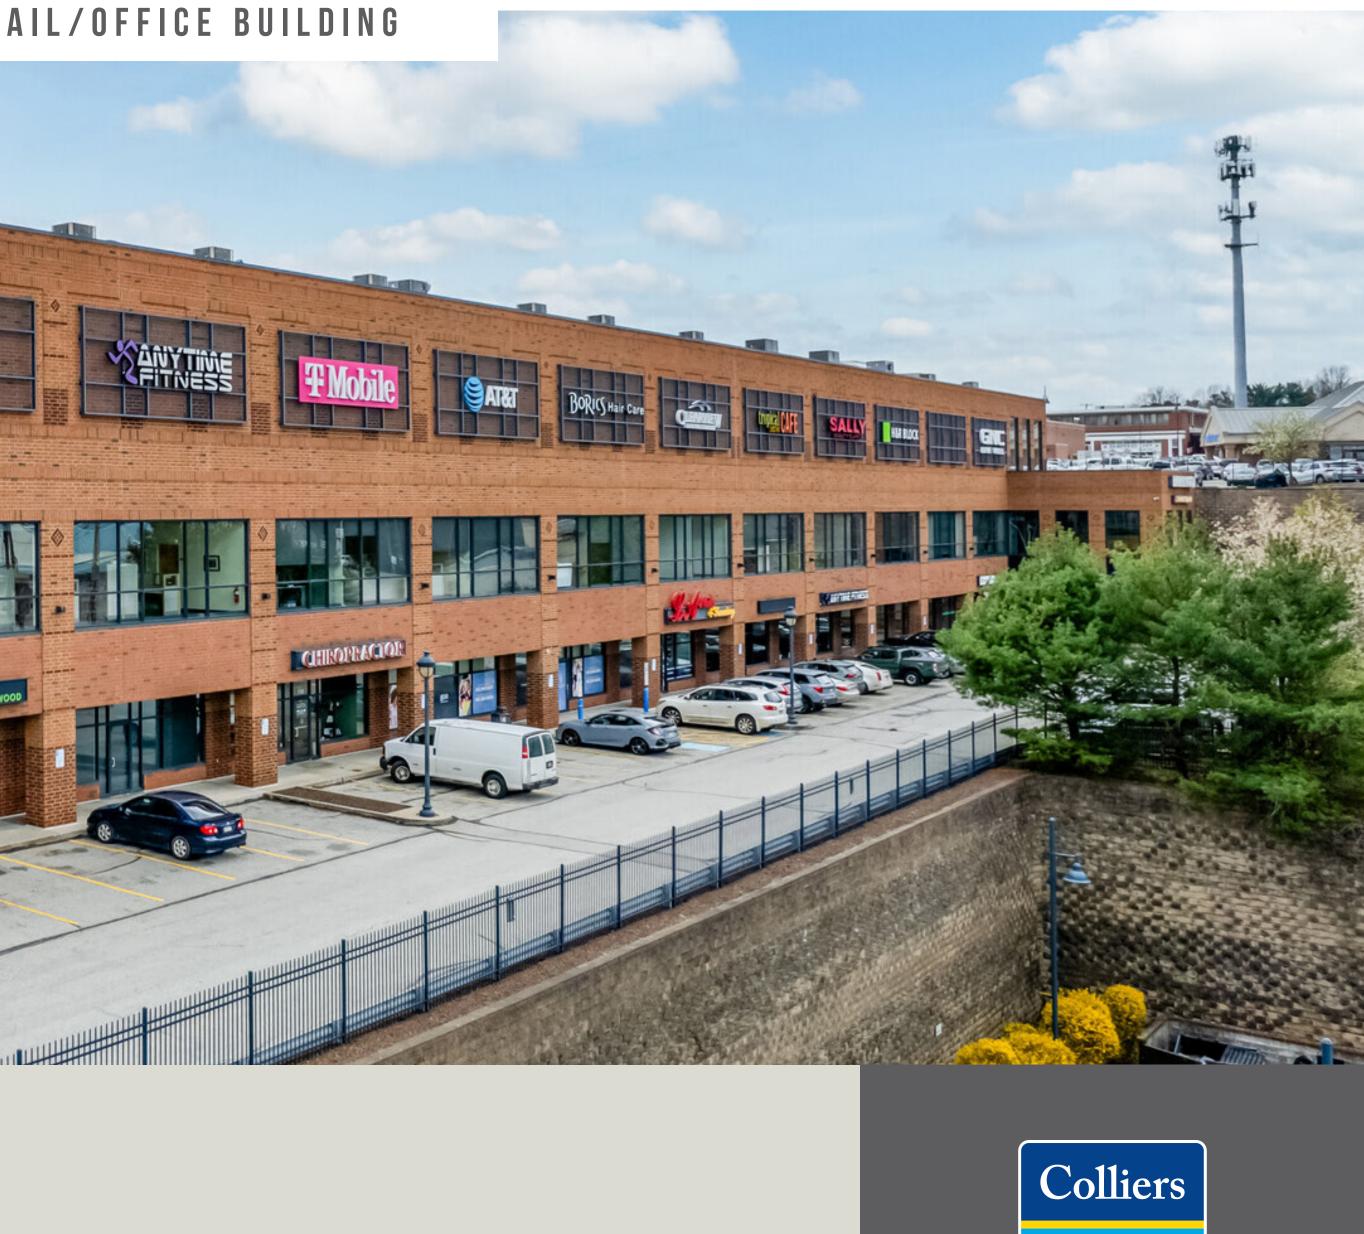

# **PROPERTY HIGHLIGHTS**

Brentwood Towne Square is a bustling retail and office development located in the heart of Brentwood, PA, just 5 miles south of Downtown Pittsburgh and accessible directly off major throughway Route 51/ Saw Mill Run Boulevard. Building A, a 3-story property consisting primarily of second floor office space, offers frontage on Route 51 and opens directly into the square through the third level.

| <u> </u>      |                                                |                                                                                                                         |
|---------------|------------------------------------------------|-------------------------------------------------------------------------------------------------------------------------|
| CLASS A SPACE | THREE VACANCIES WITH<br>ATTRACTIVE LEASE RATES | 5,271 RSF is available on the building's first floor, with an a 3,269 RSF space on the second floor ready for lease.    |
|               |                                                |                                                                                                                         |
| AMENITIES     | NUMEROUS WALKABLE<br>RESTAURANTS & SHOPS       | Brentwood Towne Square houses a Giant Eagle, Starbucks<br>Cafe, China Wok, Anytime Fitness, USPS branch, La Nail &      |
|               |                                                |                                                                                                                         |
| LOCATION      | DIRECT ACCESS TO RT. 51<br>& BROWNSVILLE RD.   | Tenants will appreciate abundant, free onsite parking an e<br>via direct access to Route 51, with Downtown Pittsburgh j |
|               |                                                |                                                                                                                         |