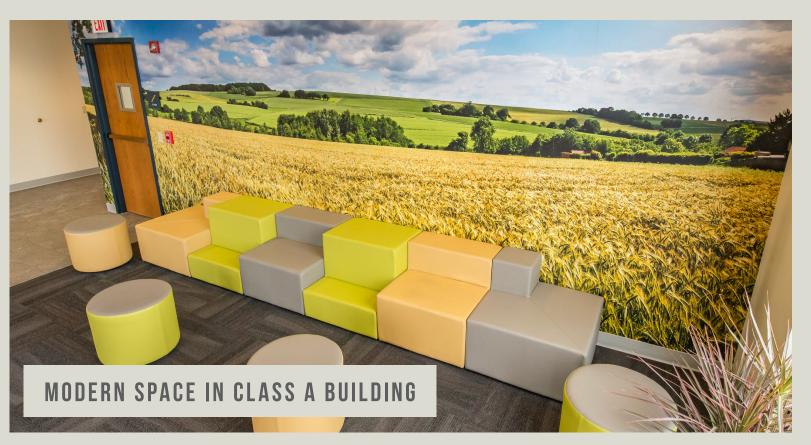

# **PROPERTY HIGHLIGHTS**

Brentwood Towne Square is a bustling retail and office development located in the heart of Brentwood, PA, just 5 miles south of Downtown Pittsburgh and accessible directly off major throughway Route 51/ Saw Mill Run Boulevard. Building A, a 3-story property consisting primarily of second floor office space, offers frontage on Route 51 and opens directly into the square through the third level.

| <u> </u>      |                                                |                                                                                                                         |
|---------------|------------------------------------------------|-------------------------------------------------------------------------------------------------------------------------|
| CLASS A SPACE | THREE VACANCIES WITH<br>ATTRACTIVE LEASE RATES | 5,271 RSF is available on the building's first floor, with an a 3,269 RSF space on the second floor ready for lease.    |
|               |                                                |                                                                                                                         |
| AMENITIES     | NUMEROUS WALKABLE<br>RESTAURANTS & SHOPS       | Brentwood Towne Square houses a Giant Eagle, Starbucks<br>Cafe, China Wok, Anytime Fitness, USPS branch, La Nail &      |
|               |                                                |                                                                                                                         |
| LOCATION      | DIRECT ACCESS TO RT. 51<br>& BROWNSVILLE RD.   | Tenants will appreciate abundant, free onsite parking an e<br>via direct access to Route 51, with Downtown Pittsburgh j |
|               |                                                |                                                                                                                         |