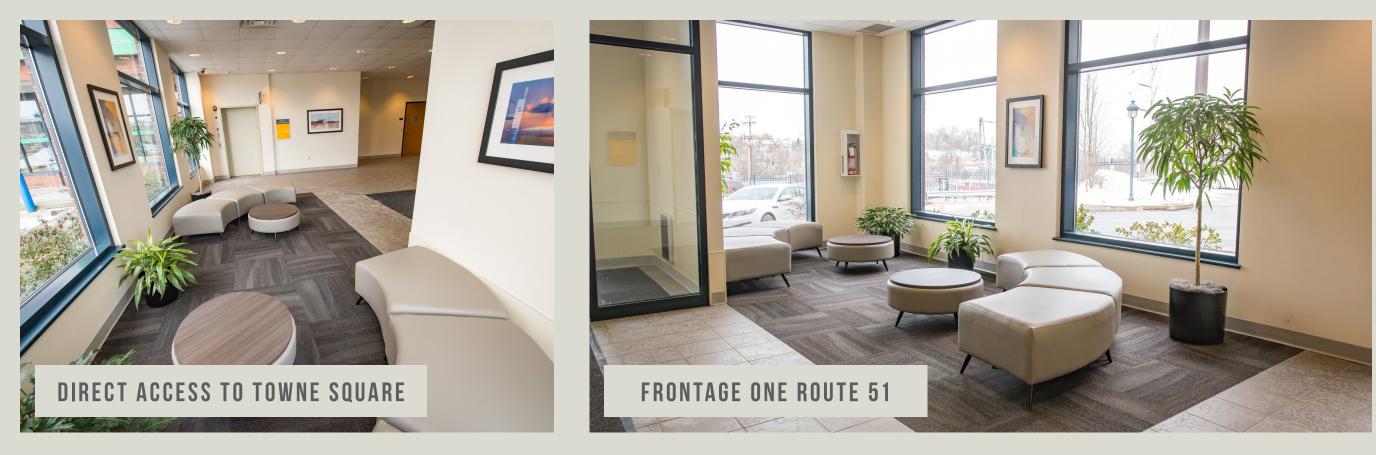

# **PROPERTY HIGHLIGHTS**

Brentwood Towne Square is a bustling retail and office development located in the heart of Brentwood, PA, just 5 miles south of Downtown Pittsburgh and accessible directly off major throughway Route 51/ Saw Mill Run Boulevard. Building A, a 3-story property consisting primarily of second floor office space, offers frontage on Route 51 and opens directly into the square through the third level.

| <u> </u>      |                                                |                                                                                                                         |
|---------------|------------------------------------------------|-------------------------------------------------------------------------------------------------------------------------|
| CLASS A SPACE | THREE VACANCIES WITH<br>ATTRACTIVE LEASE RATES | 5,271 RSF is available on the building's first floor, with an a 3,269 RSF space on the second floor ready for lease.    |
|               |                                                |                                                                                                                         |
| AMENITIES     | NUMEROUS WALKABLE<br>RESTAURANTS & SHOPS       | Brentwood Towne Square houses a Giant Eagle, Starbucks<br>Cafe, China Wok, Anytime Fitness, USPS branch, La Nail &      |
|               |                                                |                                                                                                                         |
| LOCATION      | DIRECT ACCESS TO RT. 51<br>& BROWNSVILLE RD.   | Tenants will appreciate abundant, free onsite parking an e<br>via direct access to Route 51, with Downtown Pittsburgh j |
|               |                                                |                                                                                                                         |