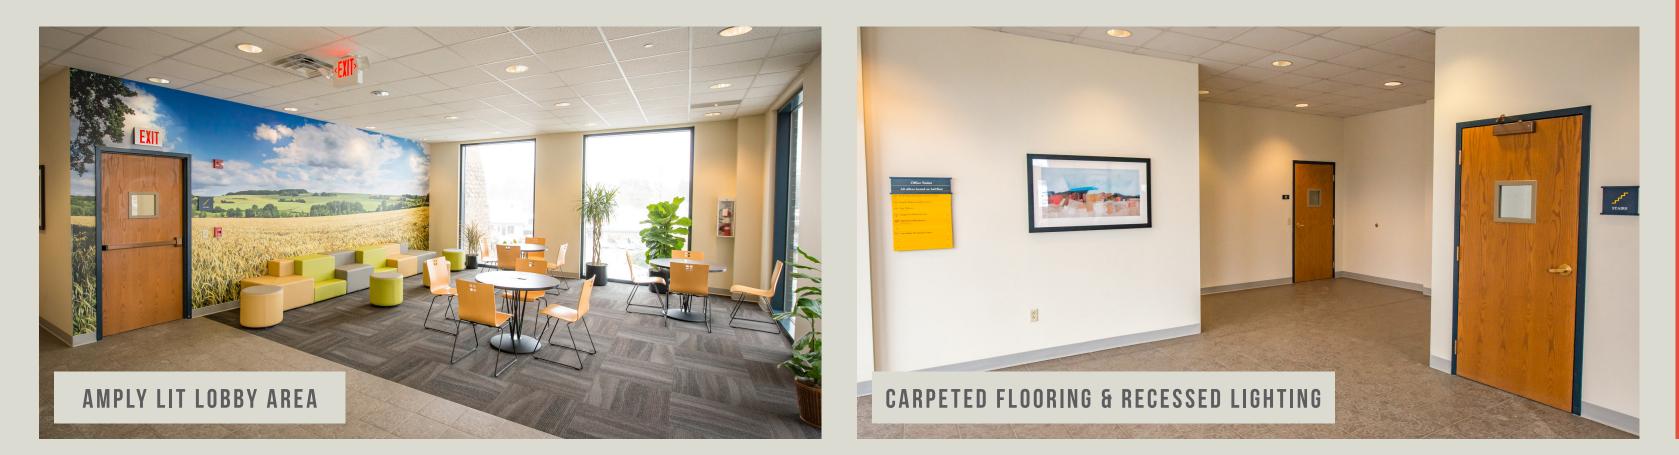

# **PROPERTY HIGHLIGHTS**

Brentwood Towne Square is a bustling retail and office development located in the heart of Brentwood, PA, just 5 miles south of Downtown Pittsburgh and accessible directly off major throughway Route 51/ Saw Mill Run Boulevard. Building A, a 3-story property consisting primarily of second floor office space, offers frontage on Route 51 and opens directly into the square through the third level.

| <u> </u>      |                                                |                                                                                                                         |
|---------------|------------------------------------------------|-------------------------------------------------------------------------------------------------------------------------|
| CLASS A SPACE | THREE VACANCIES WITH<br>ATTRACTIVE LEASE RATES | 5,271 RSF is available on the building's first floor, with an a 3,269 RSF space on the second floor ready for lease.    |
|               |                                                |                                                                                                                         |
| AMENITIES     | NUMEROUS WALKABLE<br>RESTAURANTS & SHOPS       | Brentwood Towne Square houses a Giant Eagle, Starbucks<br>Cafe, China Wok, Anytime Fitness, USPS branch, La Nail &      |
|               |                                                |                                                                                                                         |
| LOCATION      | DIRECT ACCESS TO RT. 51<br>& BROWNSVILLE RD.   | Tenants will appreciate abundant, free onsite parking an e<br>via direct access to Route 51, with Downtown Pittsburgh j |
|               |                                                |                                                                                                                         |