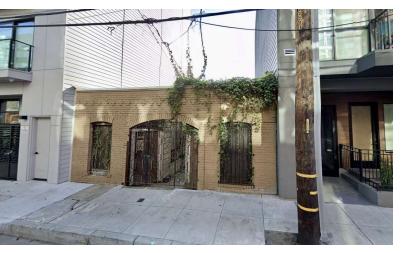

# JUST LISTED | VACANT 3 UNIT | \$1,100,000 229-231 SHIPLEY ST., SAN FRANCISCO, CA 94107

229-31 Shipley St, San Francisco, CA 94107

# **Property Description**

Situated in SoMa, this value-add 3-4 unit residential complex features a distinctive layout with charming brick details. Built in 1916, the property will benefit from cosmetic upgrades and care under new ownership. Total square footage is 1,500 SF+/- on a 1,875 SF lot with significant developments recently completed or proposed on neighboring properties.