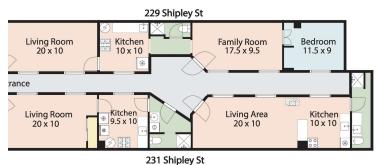

## **Property Highlights**

- 1,500 SF building with 3+ units
- Zoned MUR for multifamily use
- Ideal for Multifamily Investors or Development

#### **Offering Summary**

| Sale Price:      | \$1,100,000 |
|------------------|-------------|
| Number of Units: | 3+          |
| Lot Size:        | 1,875 SF    |
| Building Size:   | 1,500 SF    |

| Demographics            | 0.3 Miles | 0.5 Miles | 1 Mile    |
|-------------------------|-----------|-----------|-----------|
| Total Households        | 3,570     | 11,916    | 57,188    |
| <b>Total Population</b> | 6,618     | 24,158    | 111,412   |
| Average HH Income       | \$166,807 | \$174,204 | \$166,268 |