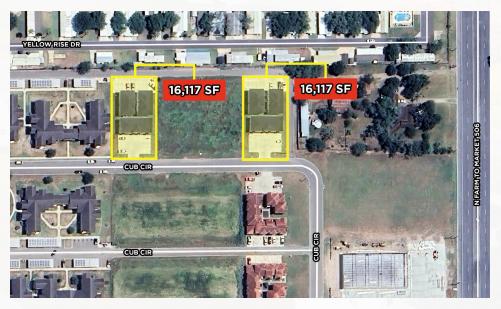

## **AERIAL MAP**

300 CUB CIRCLE | LA FERIA, TX 78559

Each parking lot has a total of 18 parking spaces available.

| \$2,250,000             |
|-------------------------|
| 19,372 SF               |
| 0.74 Acres              |
| .37 Acres/16,117 SF     |
| .37 Acres/16,117 SF     |
| 20 Units<br>966 SF Each |
| 2 Bed 1.5 Bath          |
| 2021                    |
| 90.0%                   |
| 0.74 Acres              |
|                         |