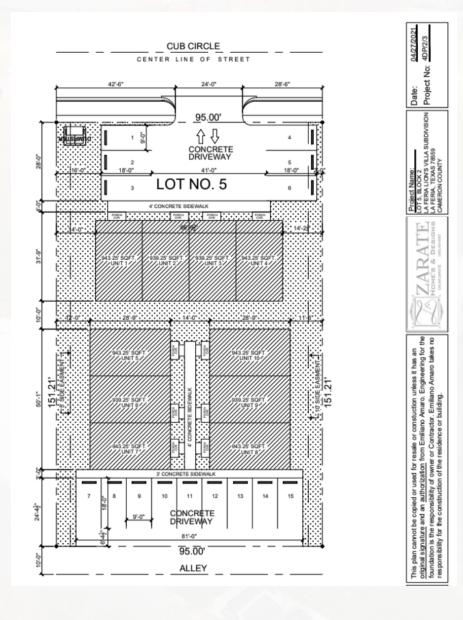

### PROPERTY DESCRIPTION

An outstanding investment opportunity has arisen at 200 & 300 Cub Circle, La Feria, TX. These charming multifamily properties are located on two distinct lots that span 0.37 acres. They comprise (1) 4-plex and (2) 3-plex buildings per lot, meticulously maintained, offering two bedrooms and 1.5 bathrooms each, with 966 square feet of living space per unit. This property's combined total living area amounts to 19,372 square feet, hosting 20 units. The occupancy rate is currently at 90%. Take advantage of this remarkable opportunity to enhance your portfolio.

Each parking lot has a total of 18 parking spaces available.

| \$2,250,000             |
|-------------------------|
| 19,372 SF               |
| 0.74 Acres              |
| .37 Acres/16,117 SF     |
| .37 Acres/16,117 SF     |
| 20 Units<br>966 SF Each |
| 2 Bed 1.5 Bath          |
| 2021                    |
| 90.0%                   |
| 0.74 Acres              |
|                         |