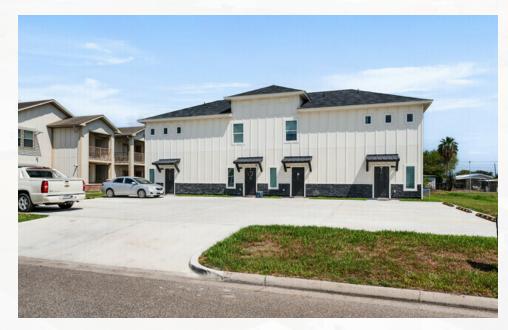

gs per lot, meticulously maintained, offering two bedrooms and 1.5 bathrooms each, with 966 square feet of living space per unit. This property's combined total living area amounts to 19,372 square feet, hosting 20 units. The occupancy rate is currently at 90%. Take advantage of this remarkable opportunity to enhance your portfolio.

Each parking lot has a total of 18 parking spaces available.

| \$2,250,000             |
|-------------------------|
| 19,372 SF               |
| 0.74 Acres              |
| .37 Acres/16,117 SF     |
| .37 Acres/16,117 SF     |
| 20 Units<br>966 SF Each |
| 2 Bed 1.5 Bath          |
| 2021                    |
| 90.0%                   |
| 0.74 Acres              |
|                         |

## **ADDITIONAL PHOTOS**

300 CUB CIRCLE | LA FERIA, TX 78559











## FOR SALE | MULTIFAMILY PROPERTY

## **ADDITIONAL PHOTOS**

300 CUB CIRCLE | LA FERIA, TX 78559















## FOR SALE | MULTIFAMILY PROPERTY







**FIRST FLOOR** 

12-167 3-4 1-2-17 1-2-17 1-2-17 1-2-17 1-2-17 1-2-17 1-2-17 1-2-17 1-2-17 1-2-17 1-2-17 1-2-17 1-2-17 1-2-17 1-2-17 1-2-17 1-2-17 1-2-17 1-2-17 1-2-17 1-2-17 1-2-17 1-2-17 1-2-17 1-2-17 1-2-17 1-2-17 1-2-17 1-2-17 1-2-17 1-2-17 1-2-17 1-2-17 1-2-17 1-2-17 1-2-17 1-2-17 1-2-17 1-2-17 1-2-17 1-2-17 1-2-17 1-2-17 1-2-17 1-2-17 1-2-17 1-2-17 1-2-17 1-2-17 1-2-17 1-2-17 1-2-17 1-2-17 1-2-17 1-2-17 1-2-17 1-2-17 1-2-17 1-2-17 1-2-17 1-2-17 1-2-17 1-2-17 1-2-17 1-2-17 1-2-17 1-2-17 1-2-17 1-2-17 1-2-17 1-2-17 1-2-17 1-2-17 1-2-17 1-2-17 1-2-17 1-2-17 1-2-17 1-2-17 1-2-17 1-2-17 1-2-17 1-2-17 1-2-17 1-2-17 1-2-17 1-2-17