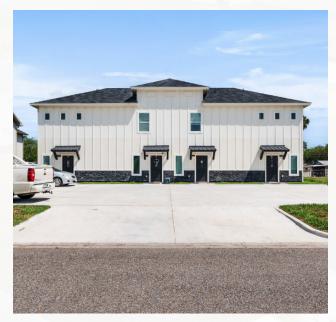

# **200/300 CUB CIRCLE**

**MULTIFAMILY PROPERTY** 

20 UNITS

FOR MORE INFORMATION AND SITE TOURS PLEASE CONTACT:

### PROPERTY DESCRIPTION

An outstanding investment opportunity has arisen at 200 & 300 Cub Circle, La Feria, TX. These charming multifamily properties are located on two distinct lots that span 0.37 acres. They comprise (1) 4-plex and (2) 3-plex buildings per lot, meticulously maintained, offering two bedrooms and 1.5 bathrooms each, with 966 square feet of living space per unit. This property's combined total living area amounts to 19,372 square feet, hosting 20 units. The occupancy rate is currently at 90%. Take advantage of this remarkable opportunity to enhance your portfolio.