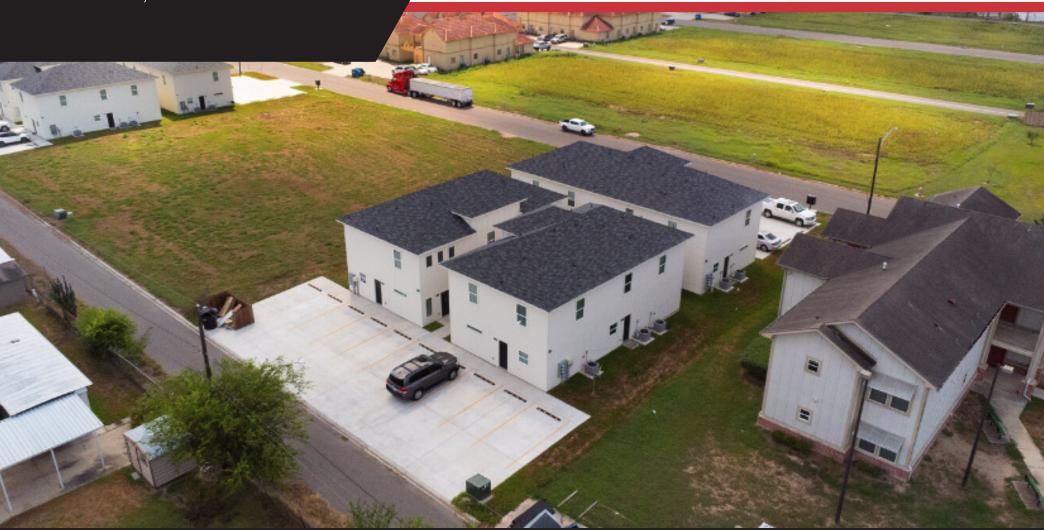

## **PROPERTY SUMMARY**

300 CUB CIRCLE | LA FERIA, TX 78559

### **PROPERTY HIGHLIGHTS**

- 19.372 SF low-rise
- 20 well-maintained residential units
- · Strong 90% occupancy rate
- · Appealing investment opportunity
- · Proximity to key local amenities
- · Well-suited for multifamily investor
- Attractive curb appeal
- · Potential for value appreciation
- · Professional property management in place

### PROPERTY DESCRIPTION

An outstanding investment opportunity has arisen at 200 & 300 Cub Circle, La Feria, TX. These charming multifamily properties are located on two distinct lots that span 0.37 acres. They comprise (1) 4-plex and (2) 3-plex buildings per lot, meticulously maintained, offering two bedrooms and 1.5 bathrooms each, with 966 square feet of living space per unit. This property's combined total living area amounts to 19,372 square feet, hosting 20 units. The occupancy rate is currently at 90%. Take advantage of this remarkable opportunity to enhance your portfolio.

Each parking lot has a total of 18 parking spaces available.

| \$2,250,000             |
|-------------------------|
| 19,372 SF               |
| 0.74 Acres              |
| .37 Acres/16,117 SF     |
| .37 Acres/16,117 SF     |
| 20 Units<br>966 SF Each |
| 2 Bed 1.5 Bath          |
| 2021                    |
| 90.0%                   |
| 0.74 Acres              |
|                         |