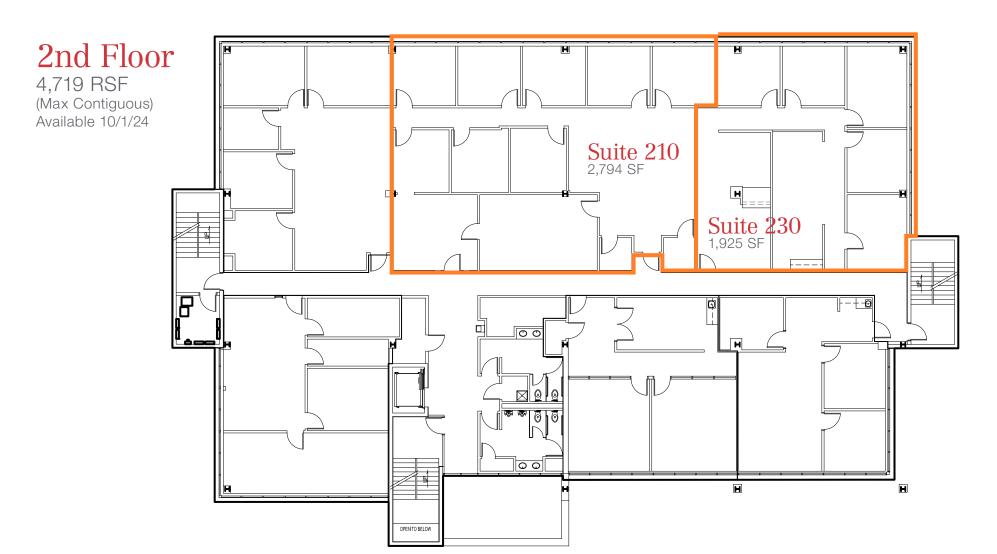

### **Property Features**

- 935 4,719 RSF
- Abundant parking
- Recently upgraded common areas
- Building penthouse conference room available for tenant use
- Quick access to I-35 and Shawnee Mission Parkway
- Lease Rate: \$17.00/SF Full Service