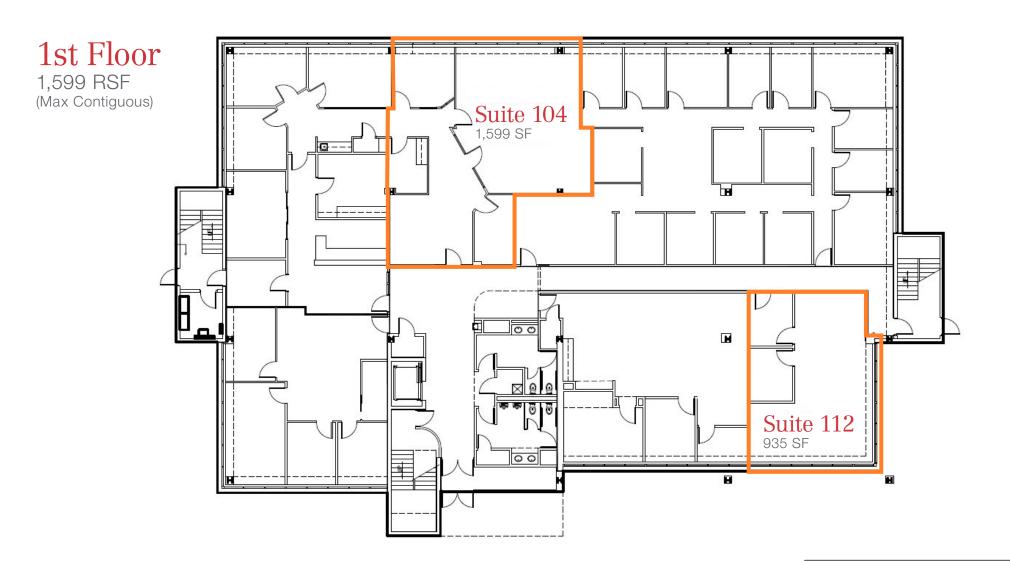

### **Property Features**

- 935 4,719 RSF
- Abundant parking
- Recently upgraded common areas
- Building penthouse conference room available for tenant use
- Quick access to I-35 and Shawnee Mission Parkway
- Lease Rate: \$17.00/SF Full Service