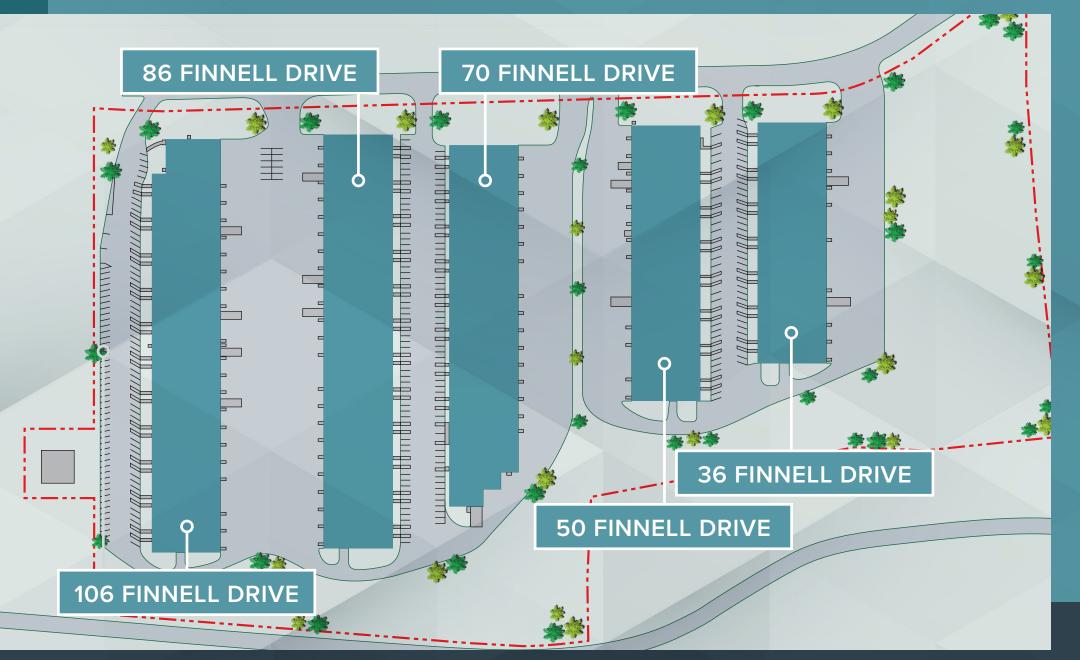

# **86 FINNELL DRIVE**

±60,000 SF

# 106 FINNELL DRIVE - FULLY LEASED

±62,000 SF