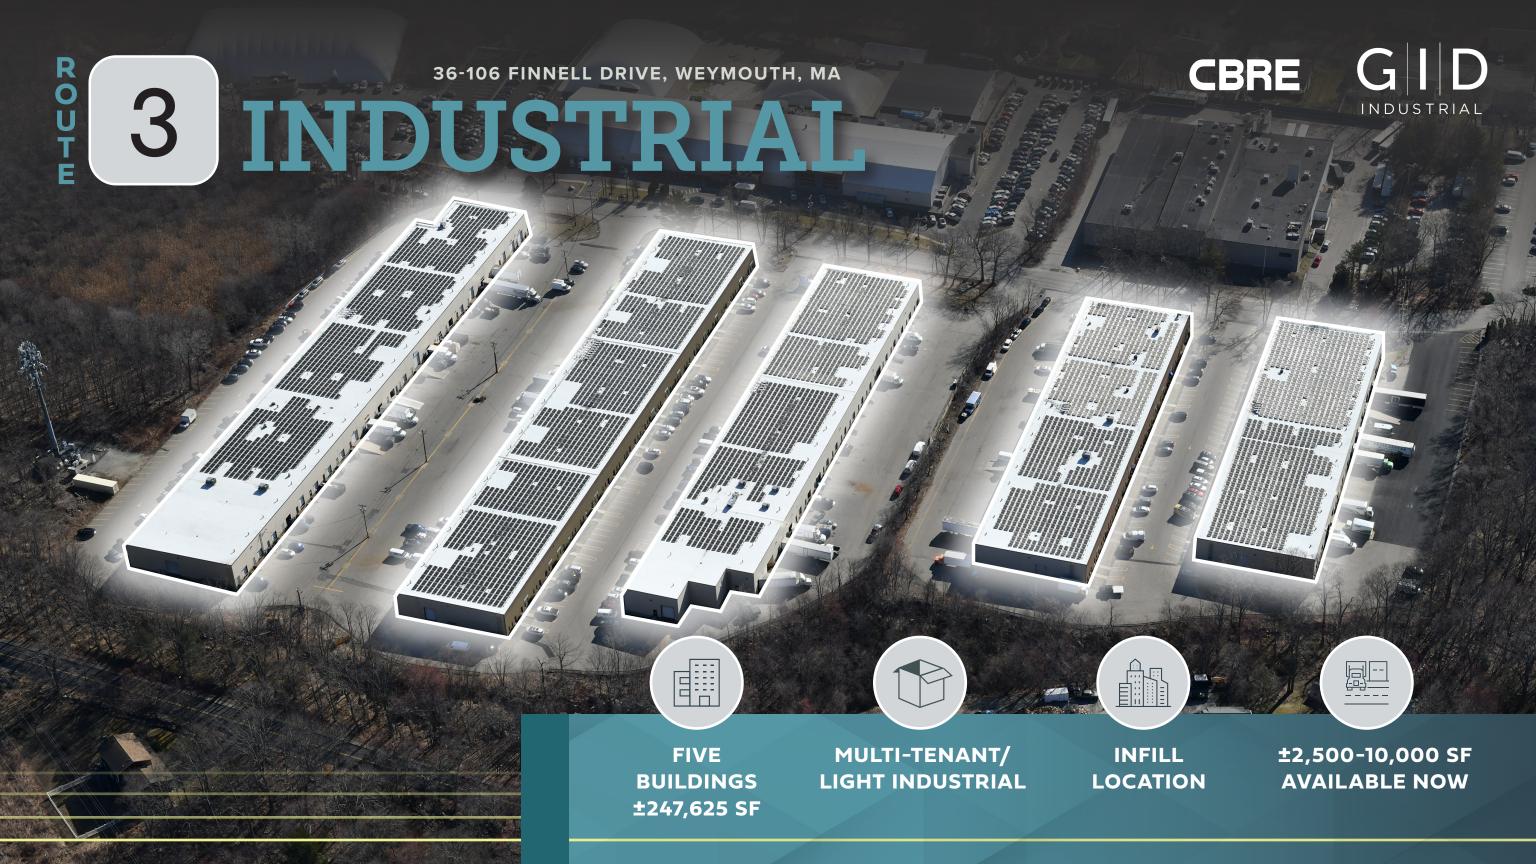

# PROPERTY SPECIFICATIONS

**Total Park:** ±247,625 SF

Loading: 1 dock / 2,500 SF

Clear Height: 21'

Total Parking: ±1.46/1,000 SF

Column Spacing: 50' x 25'

**Lighting:** LED

**HVAC:** Gas Modine heat, wall thru AC units for office

Foundation: Concrete

**Zoning:** I-1 (Industrial Park)

# **Utilities**

- Water/Sewer: Town of Weymouth
- Gas: National Grid
- Electricity: National Grid