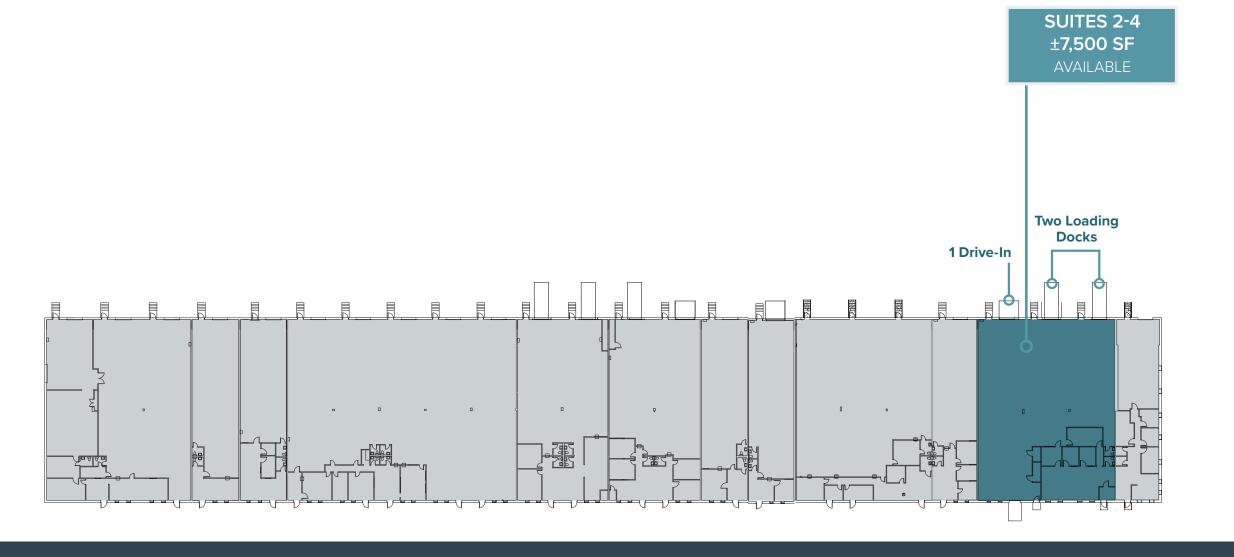

# Suites 3-5: Two (2) Tailboard Loading Docks & One (1) Drive-In Door **36 FINNELL DRIVE** Parking: **SUITES 3-5** ±35,000 SF ±1.57 / 1,000 SF 35 spaces ±7,500 SF AVAILABLE Power: 800 amp; 120/208V, 3-phase 1 Loading Dock 1 Loading Dock 1 Drive-In