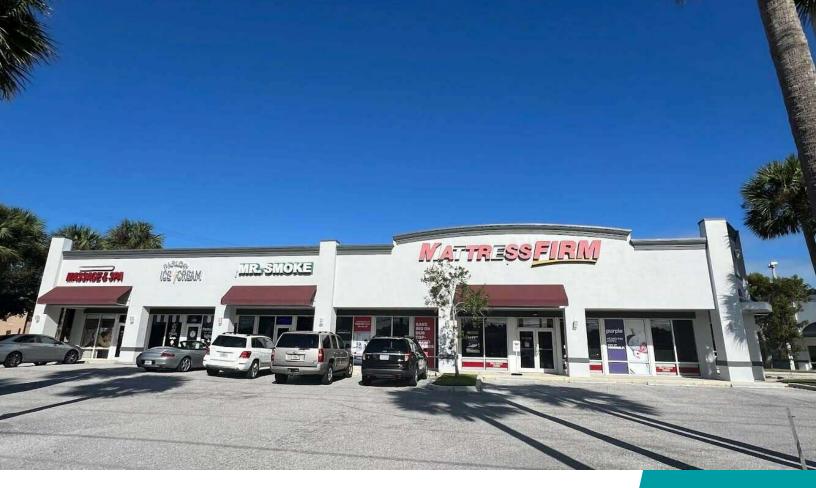

#### **PROPERTY OVERVIEW**

Positioned in a high-traffic hub, this premier plaza offers unmatched visibility and accessibility for your business. Join well-known tenants like Mattress Firm, Sage Dental, Parlor Ice Cream, and Mr. Smoke, bringing diverse customers to the area daily. Located directly across from the Treasure Coast Mall and just off US1, the plaza is surrounded by major retailers and dining options such as Best Buy, McDonald's, DICK'S Sporting Goods, and Target. With continuous foot and vehicle traffic, this plaza is ideal for businesses looking to maximize exposure and attract a steady flow of customers.

### 2837 NORTHWEST FEDERAL HIGHWAY