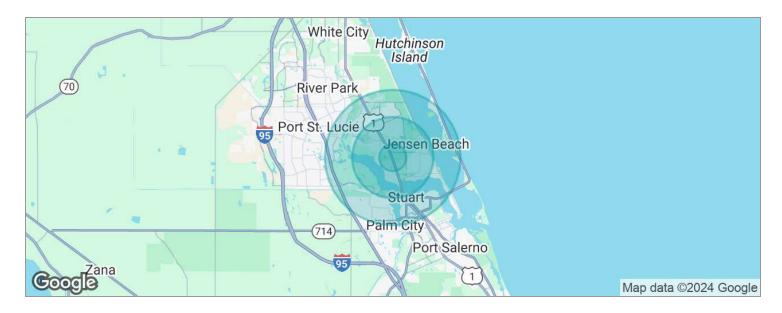

## Demographics Map

## FOR LEASE

| POPULATION                            | 1 MILE              | 3 MILES               | 5 MILES           |
|---------------------------------------|---------------------|-----------------------|-------------------|
| Total population                      | 4,915               | 38,677                | 106,496           |
| Median age                            | 48                  | 50                    | 50                |
| Median age (Male)                     | 47                  | 49                    | 49                |
| Median age (Female)                   | 49                  | 51                    | 51                |
|                                       |                     |                       |                   |
| HOUSEHOLDS & INCOME                   | 1 MILE              | 3 MILES               | 5 MILES           |
| HOUSEHOLDS & INCOME  Total households | <b>1 MILE</b> 2,244 | <b>3 MILES</b> 17,458 | 5 MILES<br>47,244 |
|                                       |                     |                       |                   |
| Total households                      | 2,244               | 17,458                | 47,244            |