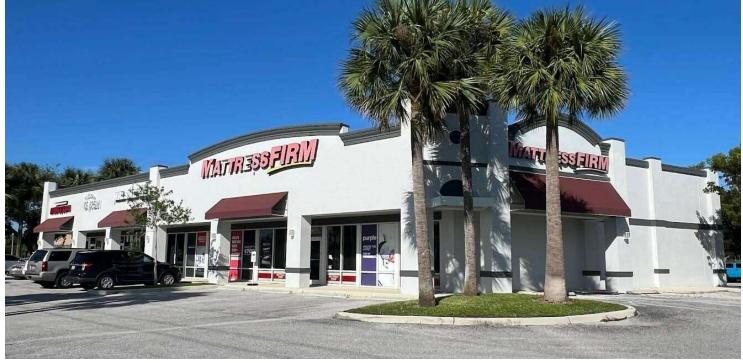

# **Building Photos**

2837 NORTHWEST FEDERAL HIGHWAY

#### **PROPERTY OVERVIEW**

Positioned in a high-traffic hub, this premier plaza offers unmatched visibility and accessibility for your business. Join well-known tenants like Mattress Firm, Sage Dental, Parlor Ice Cream, and Mr. Smoke, bringing diverse customers to the area daily. Located directly across from the Treasure Coast Mall and just off US1, the plaza is surrounded by major retailers and dining options such as Best Buy, McDonald's, DICK'S Sporting Goods, and Target. With continuous foot and vehicle traffic, this plaza is ideal for businesses looking to maximize exposure and attract a steady flow of customers.