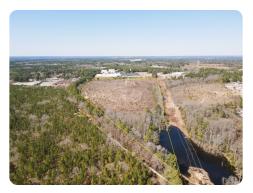

#### **PROPERTY SUMMARY**

40+/- Acres of Industrial land with easy access to US Hwy 74 (1 mile). Public water and sewer are available The front 80% is zoned Light Industrial with the rear of the property Heavy Industrial (see zoning map). Mostly level land with many possibilities. Because of its ease of access to Hwy 74 Bypass, this land makes an ideal central location between Charlotte, NC and Wilmington, NC. Over 1,100' of road frontage on Cheraw Rd (NC Hwy 177). Seller will consider subdividing. For more information, call Bobby Spivey.

# **PROPERTY HIGHLIGHTS**

- 40+/- Acres with Light and Heavy Industrial Zoning
- Over 1,100' on Cheraw Rd (Hwy 177)
- Centrally Located Between Charlotte, NC and Wilmington, NC
- Water and Sewer are Available!