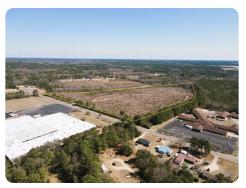

#### **PROPERTY SUMMARY**

40+/- Acres of Industrial land with easy access to US Hwy 74 (1 mile). Public water and sewer are available The front 80% is zoned Light Industrial with the rear of the property Heavy Industrial (see zoning map). Mostly level land with many possibilities. Because of its ease of access to Hwy 74 Bypass, this land makes an ideal central location between Charlotte, NC and Wilmington, NC. Over 1,100' of road frontage on Cheraw Rd (NC Hwy 177). Seller will consider subdividing. For more information, call Bobby Spivey.

# **PROPERTY HIGHLIGHTS**

- 40+/- Acres with Light and Heavy Industrial Zoning
- Over 1,100' on Cheraw Rd (Hwy 177)
- Centrally Located Between Charlotte, NC and Wilmington, NC
- Water and Sewer are Available!