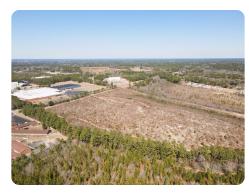

#### **PROPERTY SUMMARY**

40+/- Acres of Industrial land with easy access to US Hwy 74 (1 mile). Public water and sewer are available The front 80% is zoned Light Industrial with the rear of the property Heavy Industrial (see zoning map). Mostly level land with many possibilities. Because of its ease of access to Hwy 74 Bypass, this land makes an ideal central location between Charlotte, NC and Wilmington, NC. Over 1,100' of road frontage on Cheraw Rd (NC Hwy 177). Seller will consider subdividing. For more information, call Bobby Spivey.

## **ACREAGE BREAKDOWN**

40+/- Acres of Cutover / vacant land