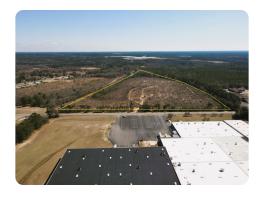

#### **PROPERTY SUMMARY**

40+/- Acres of Industrial land with easy access to US Hwy 74 (1 mile). Public water and sewer are available The front 80% is zoned Light Industrial with the rear of the property Heavy Industrial (see zoning map). Mostly level land with many possibilities. Because of its ease of access to Hwy 74 Bypass, this land makes an ideal central location between Charlotte, NC and Wilmington, NC. Over 1,100' of road frontage on Cheraw Rd (NC Hwy 177). Seller will consider subdividing. For more information, call Bobby Spivey.

# **PROPERTY HIGHLIGHTS**

- 40+/- Acres with Light and Heavy Industrial Zoning
- Over 1,100' on Cheraw Rd (Hwy 177)
- Centrally Located Between Charlotte, NC and Wilmington, NC
- Water and Sewer are Available!