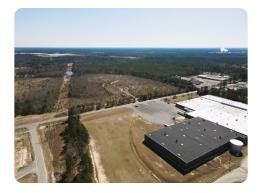

#### **PROPERTY SUMMARY**

40+/- Acres of Industrial land with easy access to US Hwy 74 (1 mile). Public water and sewer are available The front 80% is zoned Light Industrial with the rear of the property Heavy Industrial (see zoning map). Mostly level land with many possibilities. Because of its ease of access to Hwy 74 Bypass, this land makes an ideal central location between Charlotte, NC and Wilmington, NC. Over 1,100' of road frontage on Cheraw Rd (NC Hwy 177). Seller will consider subdividing. For more information, call Bobby Spivey.

# **PROPERTY HIGHLIGHTS**

- 40+/- Acres with Light and Heavy Industrial Zoning
- Over 1,100' on Cheraw Rd (Hwy 177)
- Centrally Located Between Charlotte, NC and Wilmington, NC
- Water and Sewer are Available!