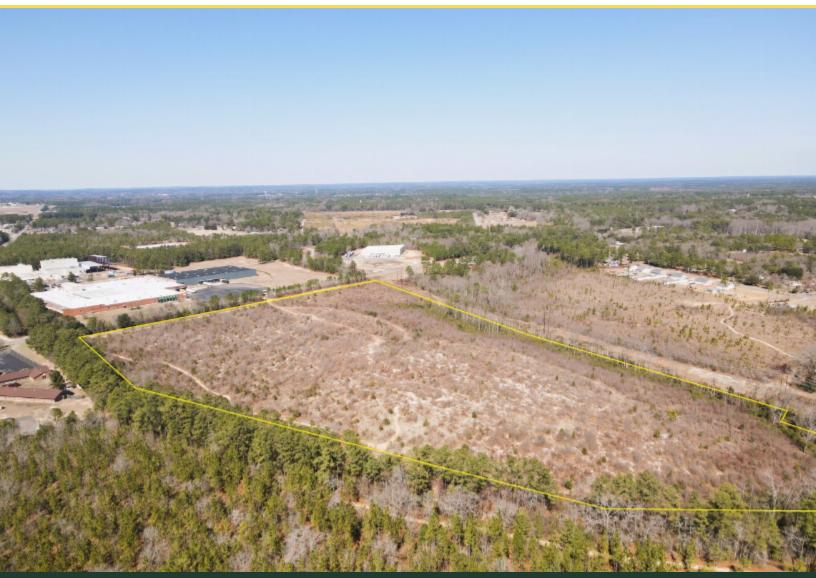

#### **PROPERTY SUMMARY**

40+/- Acres of Industrial land with easy access to US Hwy 74 (1 mile). Public water and sewer are available The front 80% is zoned Light Industrial with the rear of the property Heavy Industrial (see zoning map). Mostly level land with many possibilities. Because of its ease of access to Hwy 74 Bypass, this land makes an ideal central location between Charlotte, NC and Wilmington, NC. Over 1,100' of road frontage on Cheraw Rd (NC Hwy 177). Seller will consider subdividing. For more information, call Bobby Spivey.

# **PROPERTY HIGHLIGHTS**

- 40+/- Acres with Light and Heavy Industrial Zoning
- Over 1,100' on Cheraw Rd (Hwy 177)
- Centrally Located Between Charlotte, NC and Wilmington, NC
- Water and Sewer are Available!