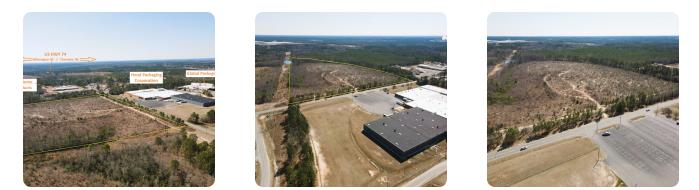

#### **PROPERTY SUMMARY**

40+/- Acres of Industrial land with easy access to US Hwy 74 (1 mile). Public water and sewer are available The front 80% is zoned Light Industrial with the rear of the property Heavy Industrial (see zoning map). Mostly level land with many possibilities. Because of its ease of access to Hwy 74 Bypass, this land makes an ideal central location between Charlotte, NC and Wilmington, NC. Over 1,100' of road frontage on Cheraw Rd (NC Hwy 177). Seller will consider subdividing. For more information, call Bobby Spivey.

## **ACREAGE BREAKDOWN**

40+/- Acres of Cutover / vacant land