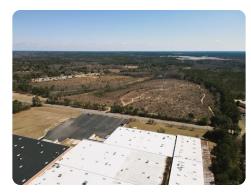

#### **PROPERTY SUMMARY**

40+/- Acres of Industrial land with easy access to US Hwy 74 (1 mile). Public water and sewer are available The front 80% is zoned Light Industrial with the rear of the property Heavy Industrial (see zoning map). Mostly level land with many possibilities. Because of its ease of access to Hwy 74 Bypass, this land makes an ideal central location between Charlotte, NC and Wilmington, NC. Over 1,100' of road frontage on Cheraw Rd (NC Hwy 177). Seller will consider subdividing. For more information, call Bobby Spivey.

## **ACREAGE BREAKDOWN**

40+/- Acres of Cutover / vacant land