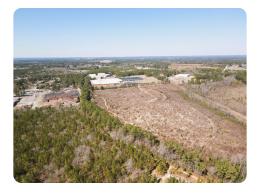

#### **PROPERTY SUMMARY**

40+/- Acres of Industrial land with easy access to US Hwy 74 (1 mile). Public water and sewer are available The front 80% is zoned Light Industrial with the rear of the property Heavy Industrial (see zoning map). Mostly level land with many possibilities. Because of its ease of access to Hwy 74 Bypass, this land makes an ideal central location between Charlotte, NC and Wilmington, NC. Over 1,100' of road frontage on Cheraw Rd (NC Hwy 177). Seller will consider subdividing. For more information, call Bobby Spivey.

## **ACREAGE BREAKDOWN**

40+/- Acres of Cutover / vacant land