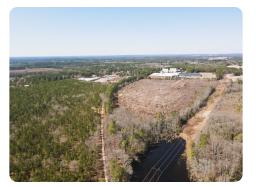

#### **PROPERTY SUMMARY**

40+/- Acres of Industrial land with easy access to US Hwy 74 (1 mile). Public water and sewer are available The front 80% is zoned Light Industrial with the rear of the property Heavy Industrial (see zoning map). Mostly level land with many possibilities. Because of its ease of access to Hwy 74 Bypass, this land makes an ideal central location between Charlotte, NC and Wilmington, NC. Over 1,100' of road frontage on Cheraw Rd (NC Hwy 177). Seller will consider subdividing. For more information, call Bobby Spivey.

## **ACREAGE BREAKDOWN**

40+/- Acres of Cutover / vacant land