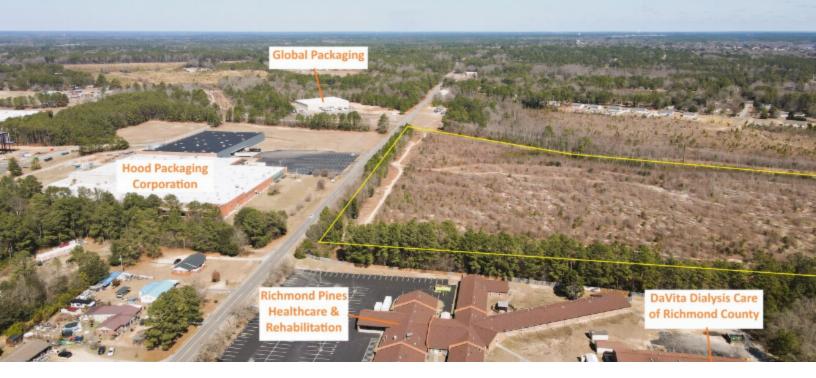

#### **PROPERTY SUMMARY**

40+/- Acres of Industrial land with easy access to US Hwy 74 (1 mile). Public water and sewer are available The front 80% is zoned Light Industrial with the rear of the property Heavy Industrial (see zoning map). Mostly level land with many possibilities. Because of its ease of access to Hwy 74 Bypass, this land makes an ideal central location between Charlotte, NC and Wilmington, NC. Over 1,100' of road frontage on Cheraw Rd (NC Hwy 177). Seller will consider subdividing. For more information, call Bobby Spivey.

# **PROPERTY HIGHLIGHTS**

- 40+/- Acres with Light and Heavy Industrial Zoning
- Over 1,100' on Cheraw Rd (Hwy 177)
- Centrally Located Between Charlotte, NC and Wilmington, NC
- Water and Sewer are Available!