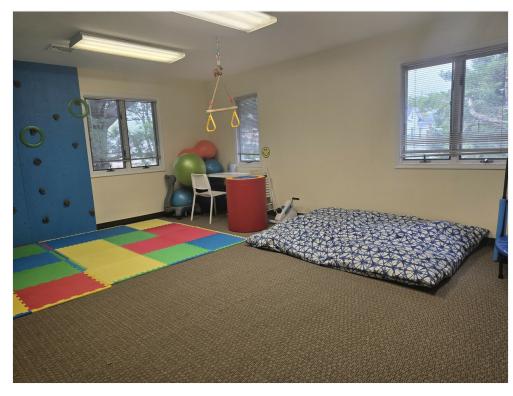

The space features a reception and waiting area, one full bath, one-half bath, 5 offices (1 with sink), a closet, and a utility room. It is perfect for various types of professional office use. Please note that this complex does not have an elevator.

### Property Photos