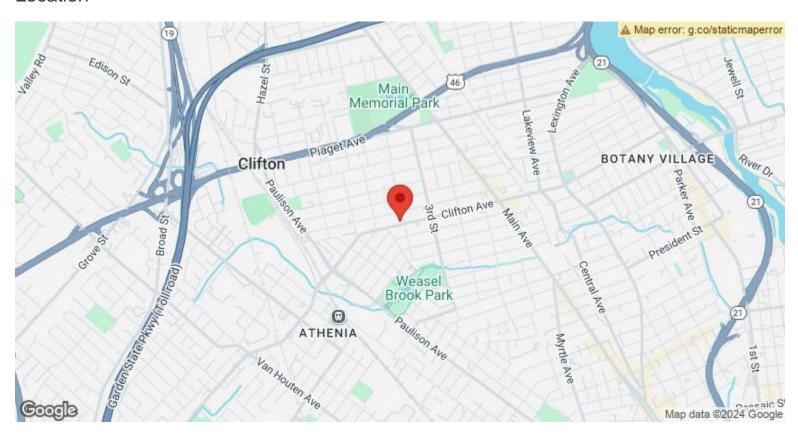

an elevator.

Monthly maintenance fees fluctuate between \$490 and \$520 +/-. Property taxes are \$10,640. According to tax records, it was built in 1986 and includes a new HVAC system.

Price: \$229,000

View the full listing here: https://www.loopnet.com/Listing/518-Clifton-Ave-Clifton-NJ/33897016/

Price: \$229,000 Unit Size: 1,200 SF

No. Units: 1

Total Building Size: 6,900 SF Property Type: Office

Sale Type: Investment or Owner User

Building Class: C Floors: 2

Typical Floor Size: 3,450 SF

Year Built: 1988

Parking Ratio: 1.44/1,000 SF

Walk Score ®: 80 (Very Walkable)

Transit Score ®: 50 (Good Transit)

518 Clifton Ave, Clifton, NJ 07011

#### **Major Tenant Information**

Tenant SF Occupied Lease Expired

tenant occupied

#### 518 Clifton Ave, Clifton, NJ 07011

#### Location



#### 518 Clifton Ave, Clifton, NJ 07011

### Property Photos





#### 518 Clifton Ave, Clifton, NJ 07011

### Property Photos





#### 518 Clifton Ave, Clifton, NJ 07011

### Property Photos





#### 518 Clifton Ave, Clifton, NJ 07011

### Property Photos





20240926\_160836 IMG\_8645

#### 518 Clifton Ave, Clifton, NJ 07011

### Property Photos





20240926\_160809 20240926\_160854

#### 518 Clifton Ave, Clifton, NJ 07011

### Property Photos





#### 518 Clifton Ave, Clifton, NJ 07011

# Property Photos



Plat Map

518 Clifton Ave, Clifton, NJ 07011



Frank Cortes frankacortes@aol.com (973) 473-5800

**The Diamond Agency** 881 Allwood Rd, Suite 2 Clifton, NJ 07012