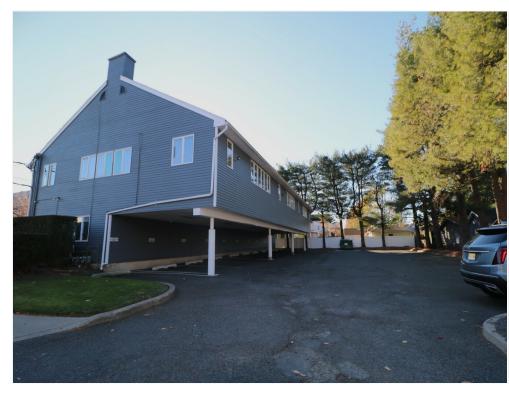

#### **Property Details**

Affordable office condo located on the 2nd floor, approximately 1,200 sq. ft. Highly visible with private parking, conveniently near highways Rt 46 and 3, and public transportation. This small complex consists of only 7 units.

The space features a reception and waiting area, one full bath, one-half bath, 5 offices (1 with sink), a closet, and a utility room. It is perfect for various types of professional office use. Please note that this complex does not have an elevator.