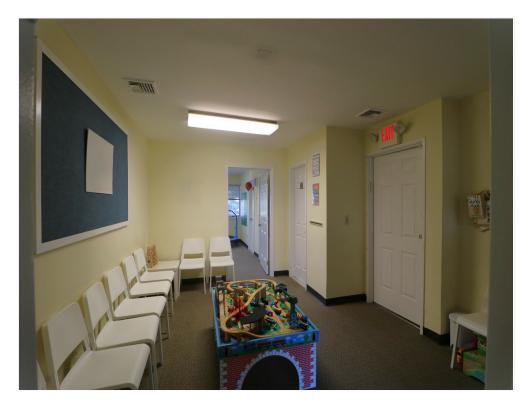

The space features a reception and waiting area, one full bath, one-half bath, 5 offices (1 with sink), a closet, and a utility room. It is perfect for various types of professional office use. Please note that this complex does not have an elevator.