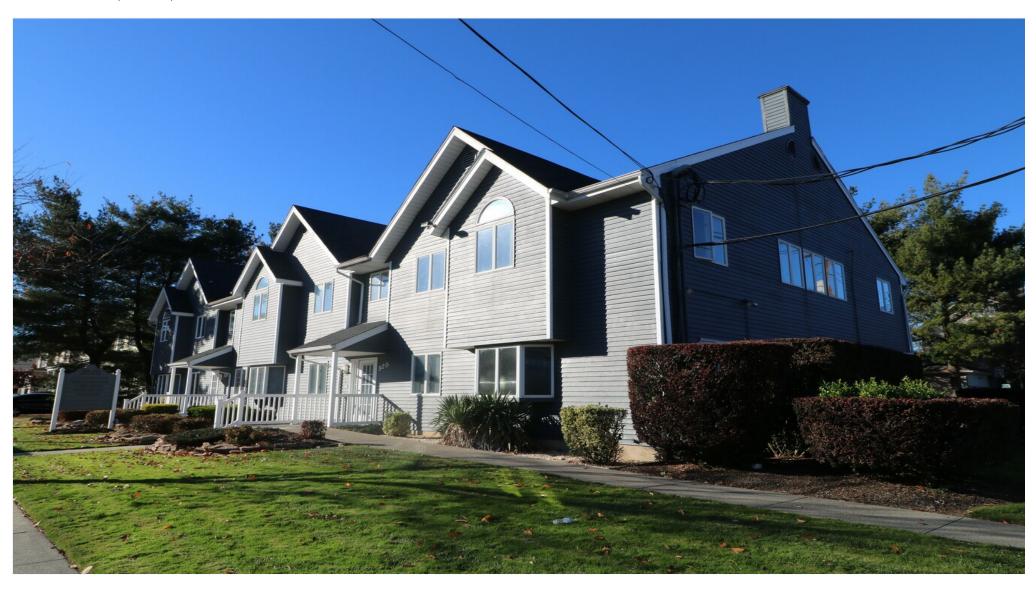

518 Clifton Ave, Clifton, NJ 07011



#### 518 Clifton Ave, Clifton, NJ 07011

#### **Property Details**

Affordable office condo located on the 2nd floor, approximately 1,200 sq. ft. Highly visible with private parking, conveniently near highways Rt 46 and 3, and public transportation. This small complex consists of only 7 units.

The space features a reception and waiting area, one full bath, one-half bath, 5 offices (1 with sink), a closet, and a utility room. It is perfect for various types of professional office use. Please note that this complex does not have an elevator.

Monthly maintenance fees fluctuate between \$490 and \$520 +/-. Property taxes are \$10,640. According to tax records, it was built in 1986 and includes a new HVAC system.

Price: \$229,000

View the full listing here: https://www.loopnet.com/Listing