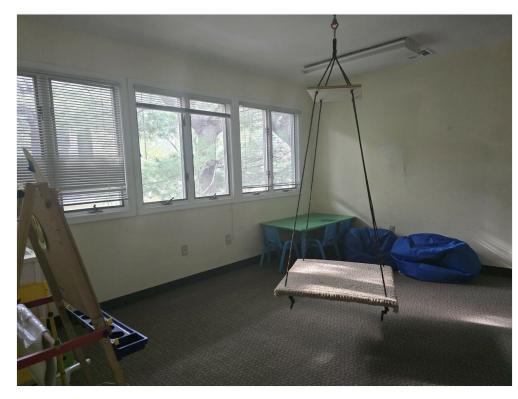

otal Building Size: 6,900 SF Property Type: Office

Sale Type: Investment or Owner User

Building Class: C Floors: 2

Typical Floor Size: 3,450 SF

Year Built: 1988

Parking Ratio: 1.44/1,000 SF

Walk Score ®: 80 (Very Walkable)

Transit Score ®: 50 (Good Transit)

518 Clifton Ave, Clifton, NJ 07011

#### **Major Tenant Information**

Tenant SF Occupied Lease Expired

tenant occupied

#### 518 Clifton Ave, Clifton, NJ 07011

#### Location



#### 518 Clifton Ave, Clifton, NJ 07011

### Property Photos





#### 518 Clifton Ave, Clifton, NJ 07011

### Property Photos





#### 518 Clifton Ave, Clifton, NJ 07011

### Property Photos





#### 518 Clifton Ave, Clifton, NJ 07011

### Property Photos





20240926\_160836 IMG\_8645

#### 518 Clifton Ave, Clifton, NJ 07011

### Property Photos





20240926\_160809 20240926\_160854

#### 518 Clifton Ave, Clifton, NJ 07011

### Property Photos





#### 518 Clifton Ave, Clifton, NJ 07011

# Property Photos



Plat Map

518 Clifton Ave, Clifton, NJ 07011



Frank Cortes frankacortes@aol.com (973) 473-5800

**The Diamond Agency** 881 Allwood Rd, Suite 2 Clifton, NJ 07012